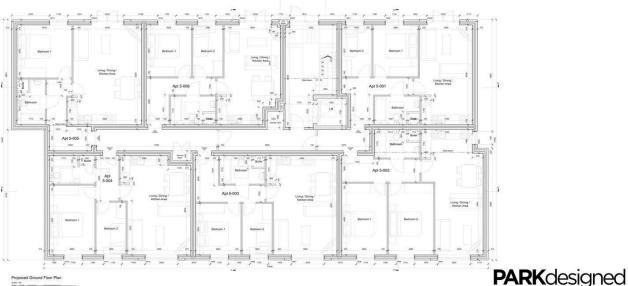

The development consists of 18 stylish apartments spread across three storeys, offering a variety of layouts to suit your lifestyle. Completion is expected in Q1 2025, meaning your dream home could be just around the corner.

ACCOMMODATION

LIVING/KITCHEN/DINER

BEDROOM ONE

BEDROOM TWO

BATHROOM

OUTSIDE

Designated parking space.

LEASEHOLD