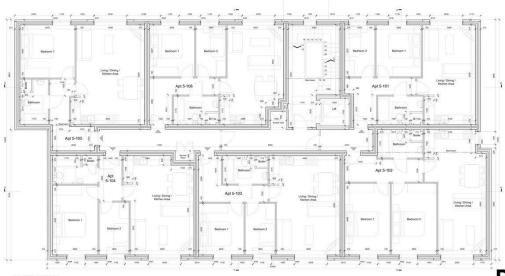

# **Chadwick Court Manygates Lane, Wakefield, WF1 5NT**

## For Sale Leasehold £127,000

Discover Chadwick Court, a stunning new development located just a 5-minute drive from Wakefield City Centre. This thoughtfully designed community of Woodlands Village offers modern living with convenience and accessibility in mind. With a lift servicing all floors and each apartment including a designated parking space, Chadwick Court is perfect for a wide range of residents.