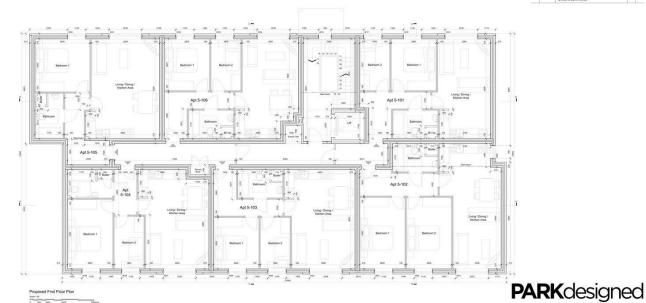

# For Sale Leasehold £130,000

Discover Chadwick Court, a stunning new development located just a 5-minute drive from Wakefield City Centre. This thoughtfully designed community of Woodlands Village offers modern living with convenience and accessibility in mind. With a lift servicing all floors and each apartment including a designated parking space, Chadwick Court is perfect for a wide range of residents.

The development consists of 18 stylish apartments spread across three storeys, offering a variety of layouts to suit your lifestyle. Completion is expected in Q1 2025, meaning your dream home could be just around the corner.