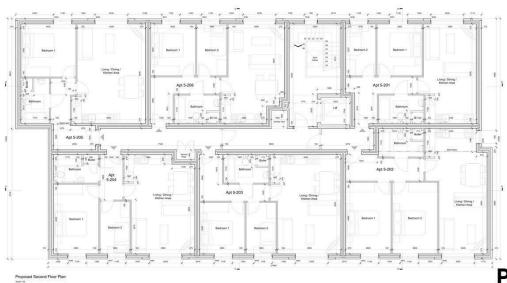

# Chadwick Court Manygates Lane, Wakefield, WF1 5NT

## For Sale Leasehold £133,356

Discover Chadwick Court, a stunning new development located just a 5-minute drive from Wakefield City Centre. This thoughtfully designed community of Woodlands Village offers modern living with convenience and accessibility in mind. With a lift servicing all floors and each apartment including a designated parking space, Chadwick Court is perfect for a wide range of residents.

The development consists of 18 stylish apartments spread across three storeys, offering a variety of layouts to suit your lifestyle. Completion is expected in Q1 2025, meaning your dream home could be just around the corner.