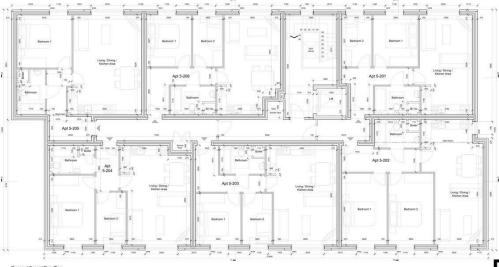

# **Chadwick Court Manygates Lane, Wakefield, WF1 5NT**

# For Sale Leasehold £133,500

Discover Chadwick Court, a stunning new development located just a 5-minute drive from Wakefield City Centre. This thoughtfully designed community of Woodlands Village offers modern living with convenience and accessibility in mind. With a lift servicing all floors and each apartment including a designated parking space, Chadwick Court is perfect for a wide range of residents.