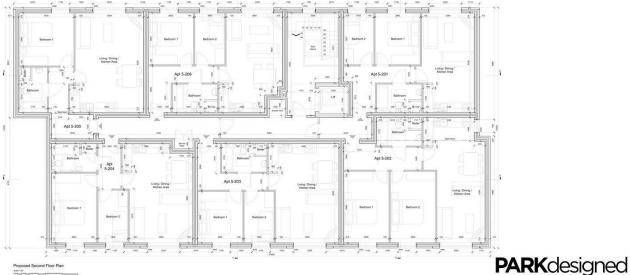

# **Chadwick Court Manygates Lane, Wakefield, WF1 5NT**

# For Sale Leasehold £131,828

Discover Chadwick Court, a stunning new development located just a 5-minute drive from Wakefield City Centre. This thoughtfully designed community of Woodlands Village offers modern living with convenience and accessibility in mind. With a lift servicing all floors and each apartment including a designated parking space, Chadwick Court is perfect for a wide range of residents.

The development consists of 18 stylish apartments spread across three storeys, offering a variety of layouts to suit your lifestyle. Completion is expected in Q1 2025, meaning your dream home could be just around the corner.