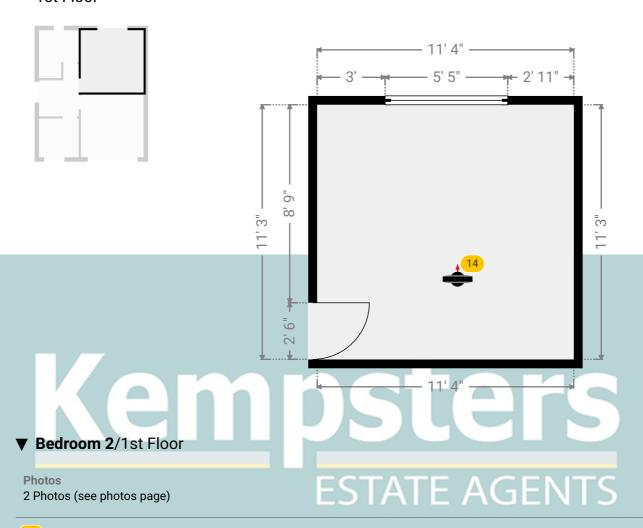

# Kempsters ESTATE AGENTS

261 Rectory Road, RM17 5SW Grays, England, United Kingdom TOTAL AREA: 943.70 sq ft • LIVING AREA: 943.70 sq ft • FLOORS: 2 • ROOMS: 11

▼ Bedroom 2
1st Floor

WIDTH: 11' 4" • LENGTH: 11' 3" AREA: 127.50 sq ft • PERIMETER: 45' 2"

14 360 PANORAMA

**Photo** 

261 Rectory Road, RM17 5SW Grays, England, United Kingdom TOTAL AREA: 943.70 sq ft • LIVING AREA: 943.70 sq ft • FLOORS: 2 • ROOMS: 11

#### **▼ Photos**/Bedroom 2

14 360 Panorama

261 Rectory Road, RM17 5SW Grays, England, United Kingdom TOTAL AREA: 943.70 sq ft • LIVING AREA: 943.70 sq ft • FLOORS: 2 • ROOMS: 11

**▼** Bedroom 3 1st Floor