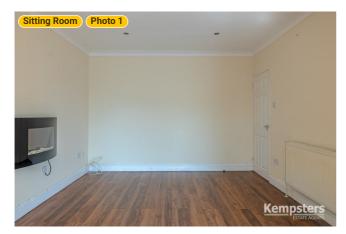

#### **▼** Sitting Room **Ground Floor**

WIDTH: 11' 5" • LENGTH: 11' 10" AREA: 135.11 sq ft • PERIMETER: 46' 6"

11 360 PANORAMA

**Photo** 

1 Photo (see photos page)

8' □ 1:52

261 Rectory Road, RM17 5SW Grays, England, United Kingdom TOTAL AREA: 943.70 sq ft • LIVING AREA: 943.70 sq ft • FLOORS: 2 • ROOMS: 11

#### **▼ Photos**/Sitting Room

261 Rectory Road, RM17 5SW Grays, England, United Kingdom TOTAL AREA: 943.70 sq ft • LIVING AREA: 943.70 sq ft • FLOORS: 2 • ROOMS: 11

▼ 1st Floor

TOTAL AREA: 413.53 sq ft · LIVING AREA: 413.53 sq ft · ROOMS: 5