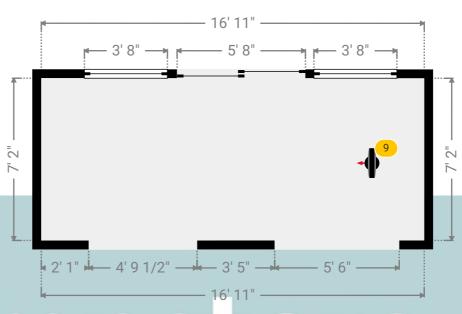

# ▼ Kitchen Ground Floor

WIDTH: 16' 11" • LENGTH: 7' 2" AREA: 121.28 sq ft • PERIMETER: 48' 2"