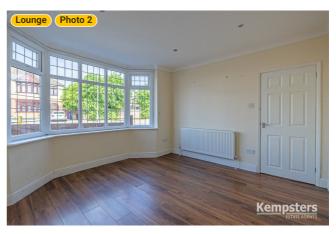

#### ▼ Lounge Ground Floor

WIDTH: 12' 8" • LENGTH: 10' 7" AREA: 134.06 sq ft • PERIMETER: 46' 6"

10 360 PANORAMA

**Photo** 

261 Rectory Road, RM17 5SW Grays, England, United Kingdom TOTAL AREA: 943.70 sq ft • LIVING AREA: 943.70 sq ft • FLOORS: 2 • ROOMS: 11

#### **▼ Photos**/Lounge

10 360 Panorama

261 Rectory Road, RM17 5SW Grays, England, United Kingdom TOTAL AREA: 943.70 sq ft • LIVING AREA: 943.70 sq ft • FLOORS: 2 • ROOMS: 11