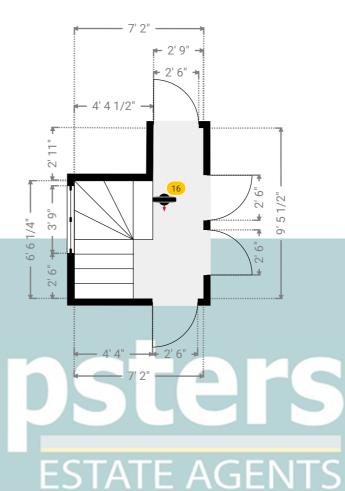

# Kempsters ESTATE AGENTS

261 Rectory Road, RM17 5SW Grays, England, United Kingdom TOTAL AREA: 943.70 sq ft • LIVING AREA: 943.70 sq ft • FLOORS: 2 • ROOMS: 11

▼ Landing 1st Floor

WIDTH: 7' 2" • LENGTH: 9' 5 1/2" AREA: 54.82 sq ft • PERIMETER: 33' 2 1/4"

▼ Landing /1st Floor
Photos

2 Photos (see photos page)

16 360 PANORAMA

**Photo** 

1 Photo (see photos page)

6'

261 Rectory Road, RM17 5SW Grays, England, United Kingdom TOTAL AREA: 943.70 sq ft • LIVING AREA: 943.70 sq ft • FLOORS: 2 • ROOMS: 11