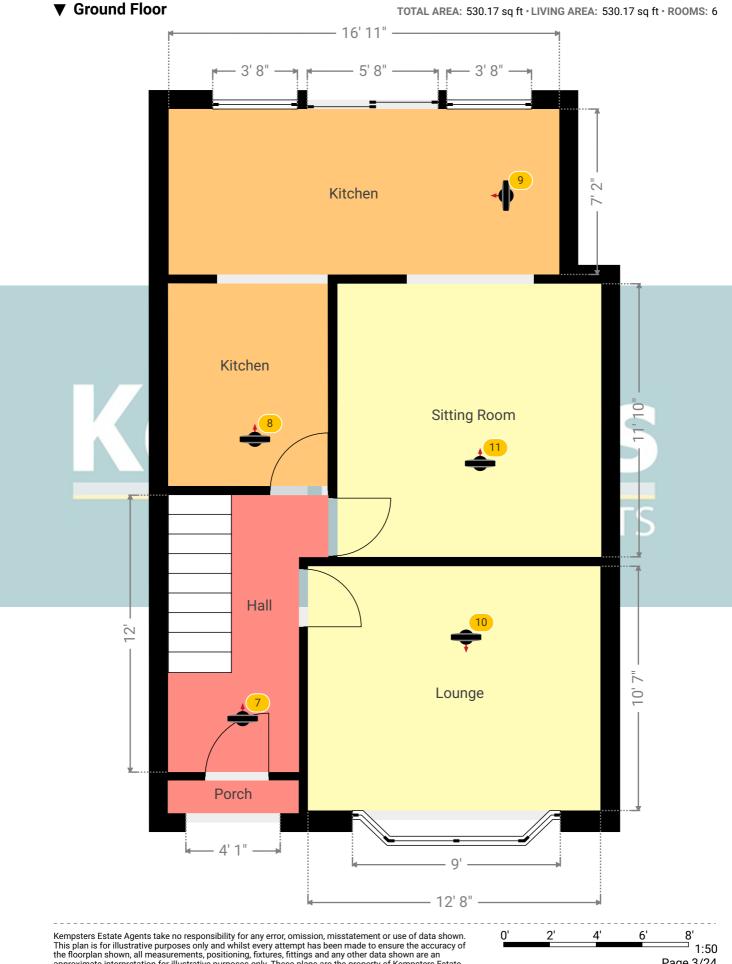

# ▼ Kitchen/Ground Floor

**Photos** 

3 Photos (see photos page)

ESTATE AGENTS

8 360 PANORAMA

**Photo** 

261 Rectory Road, RM17 5SW Grays, England, United Kingdom TOTAL AREA: 943.70 sq ft • LIVING AREA: 943.70 sq ft • FLOORS: 2 • ROOMS: 11

# ▼ Kitchen Ground Floor

WIDTH: 16' 11" • LENGTH: 7' 2" AREA: 121.28 sq ft • PERIMETER: 48' 2"

#### ▼ Lounge Ground Floor

WIDTH: 12' 8" • LENGTH: 10' 7" AREA: 134.06 sq ft • PERIMETER: 46' 6"

10 360 PANORAMA

**Photo** 

261 Rectory Road, RM17 5SW Grays, England, United Kingdom TOTAL AREA: 943.70 sq ft • LIVING AREA: 943.70 sq ft • FLOORS: 2 • ROOMS: 11

#### **▼** Sitting Room **Ground Floor**

WIDTH: 11' 5" • LENGTH: 11' 10" AREA: 135.11 sq ft • PERIMETER: 46' 6"

11 360 PANORAMA

**Photo** 

1 Photo (see photos page)

8' □ 1:52

261 Rectory Road, RM17 5SW Grays, England, United Kingdom TOTAL AREA: 943.70 sq ft • LIVING AREA: 943.70 sq ft • FLOORS: 2 • ROOMS: 11