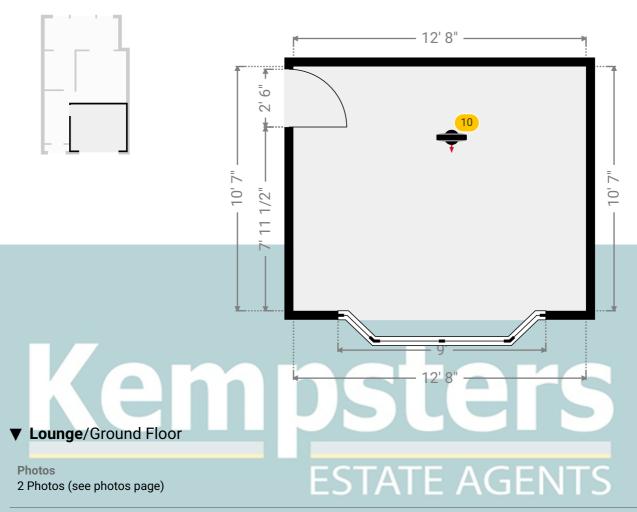

#### ▼ Lounge Ground Floor

WIDTH: 12' 8" • LENGTH: 10' 7" AREA: 134.06 sq ft • PERIMETER: 46' 6"

10 360 PANORAMA

**Photo** 

261 Rectory Road, RM17 5SW Grays, England, United Kingdom TOTAL AREA: 943.70 sq ft • LIVING AREA: 943.70 sq ft • FLOORS: 2 • ROOMS: 11