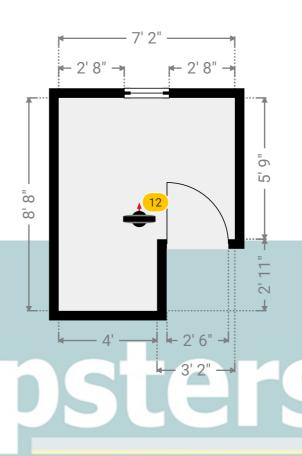

Page 14/24

261 Rectory Road, RM17 5SW Grays, England, United Kingdom TOTAL AREA: 943.70 sq ft • LIVING AREA: 943.70 sq ft • FLOORS: 2 • ROOMS: 11

**▼ Bathroom** 1st Floor

WIDTH: 7' 2" • LENGTH: 8' 8" AREA: 52.87 sq ft • PERIMETER: 31' 8"

**▼ Bathroom**/1st Floor

Photos

2 Photos (see photos page)

**ESTATE AGENTS** 

12 360 PANORAMA

Photo

261 Rectory Road, RM17 5SW Grays, England, United Kingdom TOTAL AREA: 943.70 sq ft • LIVING AREA: 943.70 sq ft • FLOORS: 2 • ROOMS: 11

#### **▼ Photos**/Bathroom

12 360 Panorama

261 Rectory Road, RM17 5SW Grays, England, United Kingdom TOTAL AREA: 943.70 sq ft • LIVING AREA: 943.70 sq ft • FLOORS: 2 • ROOMS: 11

▼ Bedroom 1 1st Floor

WIDTH: 11' 4" • LENGTH: 11' 4" AREA: 128.45 sq ft • PERIMETER: 45' 4"