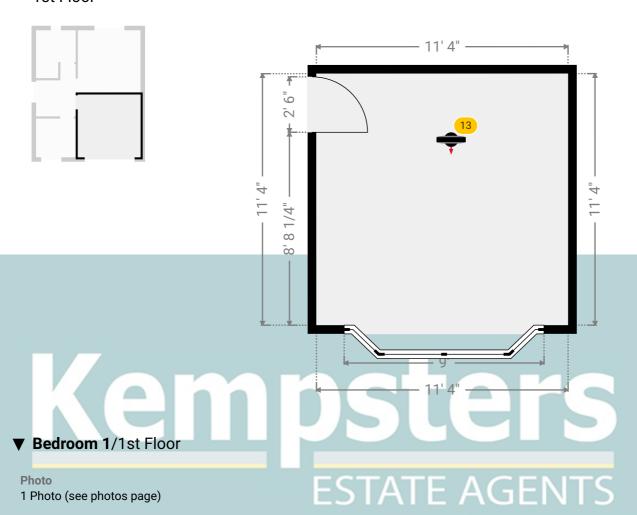

#### **▼ Photos**/Bathroom

12 360 Panorama

261 Rectory Road, RM17 5SW Grays, England, United Kingdom TOTAL AREA: 943.70 sq ft • LIVING AREA: 943.70 sq ft • FLOORS: 2 • ROOMS: 11

▼ Bedroom 1 1st Floor

WIDTH: 11' 4" • LENGTH: 11' 4" AREA: 128.45 sq ft • PERIMETER: 45' 4"