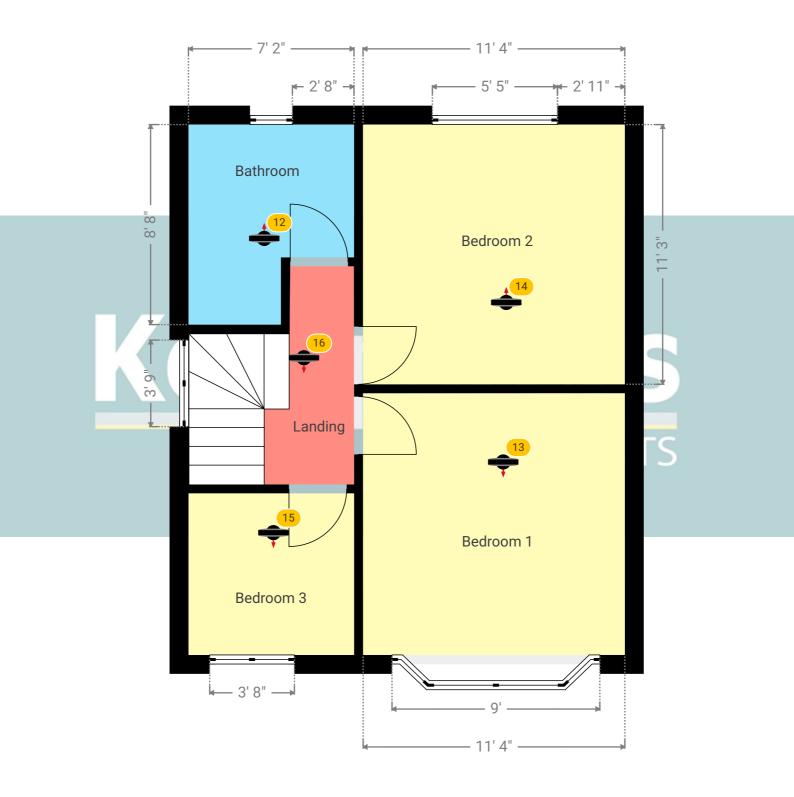

#### **▼ Photos**/Sitting Room

261 Rectory Road, RM17 5SW Grays, England, United Kingdom TOTAL AREA: 943.70 sq ft • LIVING AREA: 943.70 sq ft • FLOORS: 2 • ROOMS: 11

▼ 1st Floor

TOTAL AREA: 413.53 sq ft · LIVING AREA: 413.53 sq ft · ROOMS: 5

Page 14/24

261 Rectory Road, RM17 5SW Grays, England, United Kingdom TOTAL AREA: 943.70 sq ft • LIVING AREA: 943.70 sq ft • FLOORS: 2 • ROOMS: 11

**▼ Bathroom** 1st Floor

WIDTH: 7' 2" • LENGTH: 8' 8" AREA: 52.87 sq ft • PERIMETER: 31' 8"

**▼ Bathroom**/1st Floor

Photos

2 Photos (see photos page)

**ESTATE AGENTS** 

12 360 PANORAMA

Photo

261 Rectory Road, RM17 5SW Grays, England, United Kingdom TOTAL AREA: 943.70 sq ft • LIVING AREA: 943.70 sq ft • FLOORS: 2 • ROOMS: 11

#### **▼ Photos**/Bathroom

12 360 Panorama

261 Rectory Road, RM17 5SW Grays, England, United Kingdom TOTAL AREA: 943.70 sq ft • LIVING AREA: 943.70 sq ft • FLOORS: 2 • ROOMS: 11

▼ Bedroom 1 1st Floor

WIDTH: 11' 4" • LENGTH: 11' 4" AREA: 128.45 sq ft • PERIMETER: 45' 4"

13 360 PANORAMA

**Photo** 

261 Rectory Road, RM17 5SW Grays, England, United Kingdom TOTAL AREA: 943.70 sq ft • LIVING AREA: 943.70 sq ft • FLOORS: 2 • ROOMS: 11

#### ▼ Photos/Bedroom 1

# Kempsters ESTATE AGENTS

261 Rectory Road, RM17 5SW Grays, England, United Kingdom TOTAL AREA: 943.70 sq ft • LIVING AREA: 943.70 sq ft • FLOORS: 2 • ROOMS: 11

▼ Bedroom 2
1st Floor

WIDTH: 11' 4" • LENGTH: 11' 3" AREA: 127.50 sq ft • PERIMETER: 45' 2"

14 360 PANORAMA

**Photo** 

261 Rectory Road, RM17 5SW Grays, England, United Kingdom TOTAL AREA: 943.70 sq ft • LIVING AREA: 943.70 sq ft • FLOORS: 2 • ROOMS: 11

#### **▼ Photos**/Bedroom 2

14 360 Panorama

261 Rectory Road, RM17 5SW Grays, England, United Kingdom TOTAL AREA: 943.70 sq ft • LIVING AREA: 943.70 sq ft • FLOORS: 2 • ROOMS: 11

**▼** Bedroom 3 1st Floor

WIDTH: 7' 2" • LENGTH: 7' AREA: 50.17 sq ft • PERIMETER: 28' 4"

# ▼ Bedroom 3/1st Floor

Photo

1 Photo (see photos page)

ESTATE AGENTS

15 360 PANORAMA

**Photo** 

261 Rectory Road, RM17 5SW Grays, England, United Kingdom TOTAL AREA: 943.70 sq ft • LIVING AREA: 943.70 sq ft • FLOORS: 2 • ROOMS: 11

#### **▼ Photos**/Bedroom 3

# Kempsters ESTATE AGENTS

261 Rectory Road, RM17 5SW Grays, England, United Kingdom TOTAL AREA: 943.70 sq ft • LIVING AREA: 943.70 sq ft • FLOORS: 2 • ROOMS: 11

▼ Landing 1st Floor

WIDTH: 7' 2" • LENGTH: 9' 5 1/2" AREA: 54.82 sq ft • PERIMETER: 33' 2 1/4"

▼ Landing /1st Floor
Photos

2 Photos (see photos page)

16 360 PANORAMA

**Photo** 

1 Photo (see photos page)

6'

261 Rectory Road, RM17 5SW Grays, England, United Kingdom TOTAL AREA: 943.70 sq ft • LIVING AREA: 943.70 sq ft • FLOORS: 2 • ROOMS: 11

#### **▼ Photos**/Landing

360 Panorama