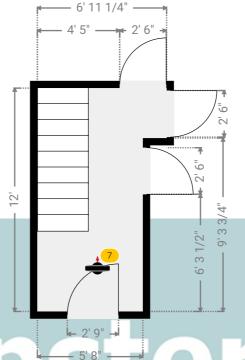

### **▼** Hall

**Ground Floor** 

WIDTH: 6' 11 1/4" • LENGTH: 12' AREA: 71.42 sq ft • PERIMETER: 37' 10 1/2"

# - 5'8 ▼ Hall/Ground Floor

**Photos** 

2 Photos (see photos page)

ESTATE AGENTS

7 360 PANORAMA

**Photo** 

261 Rectory Road, RM17 5SW Grays, England, United Kingdom TOTAL AREA: 943.70 sq ft • LIVING AREA: 943.70 sq ft • FLOORS: 2 • ROOMS: 11

#### **▼ Photos**/Hall

360 Panorama

261 Rectory Road, RM17 5SW Grays, England, United Kingdom TOTAL AREA: 943.70 sq ft · LIVING AREA: 943.70 sq ft · FLOORS: 2 · ROOMS: 11

WIDTH: 6' 11 1/4" • LENGTH: 8' 9 1/4" AREA: 60.68 sq ft • PERIMETER: 31' 4 1/2"