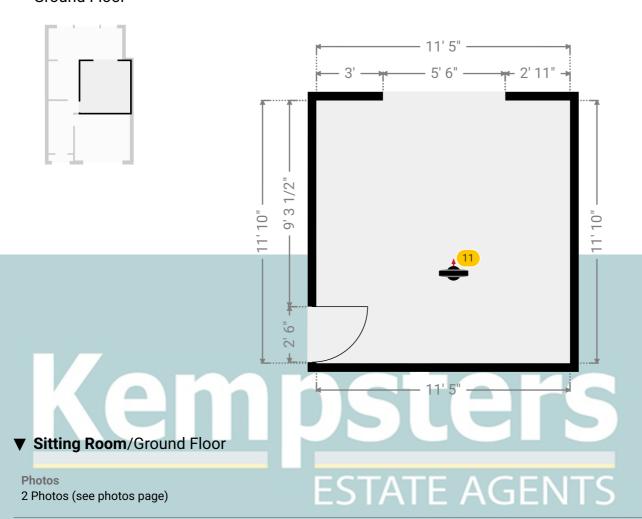

#### **▼** Sitting Room **Ground Floor**

WIDTH: 11' 5" • LENGTH: 11' 10" AREA: 135.11 sq ft • PERIMETER: 46' 6"

11 360 PANORAMA

**Photo** 

1 Photo (see photos page)

8' □ 1:52

261 Rectory Road, RM17 5SW Grays, England, United Kingdom TOTAL AREA: 943.70 sq ft • LIVING AREA: 943.70 sq ft • FLOORS: 2 • ROOMS: 11

#### **▼ Photos**/Sitting Room

261 Rectory Road, RM17 5SW Grays, England, United Kingdom TOTAL AREA: 943.70 sq ft • LIVING AREA: 943.70 sq ft • FLOORS: 2 • ROOMS: 11

▼ 1st Floor

TOTAL AREA: 413.53 sq ft · LIVING AREA: 413.53 sq ft · ROOMS: 5