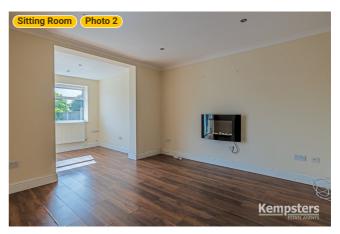

#### **▼** Sitting Room **Ground Floor**

WIDTH: 11' 5" • LENGTH: 11' 10" AREA: 135.11 sq ft • PERIMETER: 46' 6"

11 360 PANORAMA

**Photo** 

1 Photo (see photos page)

8' □ 1:52

261 Rectory Road, RM17 5SW Grays, England, United Kingdom TOTAL AREA: 943.70 sq ft • LIVING AREA: 943.70 sq ft • FLOORS: 2 • ROOMS: 11

#### **▼ Photos**/Sitting Room

261 Rectory Road, RM17 5SW Grays, England, United Kingdom TOTAL AREA: 943.70 sq ft • LIVING AREA: 943.70 sq ft • FLOORS: 2 • ROOMS: 11

▼ 1st Floor

TOTAL AREA: 413.53 sq ft · LIVING AREA: 413.53 sq ft · ROOMS: 5