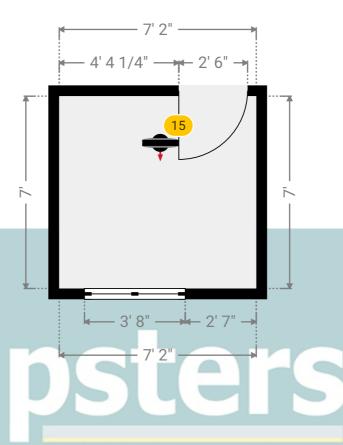

WIDTH: 7' 2" • LENGTH: 7' AREA: 50.17 sq ft • PERIMETER: 28' 4"

# ▼ Bedroom 3/1st Floor

Photo

1 Photo (see photos page)

ESTATE AGENTS

15 360 PANORAMA

**Photo** 

261 Rectory Road, RM17 5SW Grays, England, United Kingdom TOTAL AREA: 943.70 sq ft • LIVING AREA: 943.70 sq ft • FLOORS: 2 • ROOMS: 11