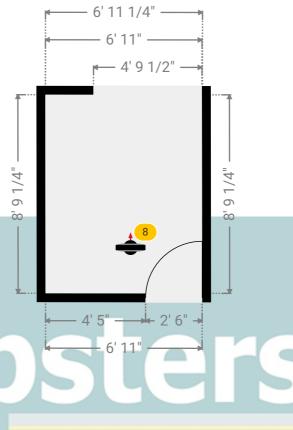

#### **▼ Photos**/Hall

360 Panorama

261 Rectory Road, RM17 5SW Grays, England, United Kingdom TOTAL AREA: 943.70 sq ft · LIVING AREA: 943.70 sq ft · FLOORS: 2 · ROOMS: 11

WIDTH: 6' 11 1/4" • LENGTH: 8' 9 1/4" AREA: 60.68 sq ft • PERIMETER: 31' 4 1/2"