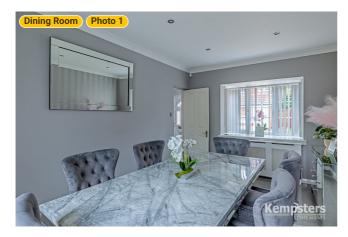

#### **▼** Dining Room **Ground Floor**

WIDTH: 9' 10" • LENGTH: 15' 1/2" AREA: 147.91 sq ft • PERIMETER: 49' 9"

**▼ Dining Room**/Ground Floor

**Photos** 

2 Photos (see photos page)

**ESTATE AGENTS** 

1 360 PANORAMA

#### **▼ Photos**/Dining Room

1 360 Panorama

25 Antelope Avenue, RM16 6QT Grays, England, United Kingdom TOTAL AREA: 1117.87 sq ft • LIVING AREA: 987.20 sq ft • FLOORS: 2 • ROOMS: 15