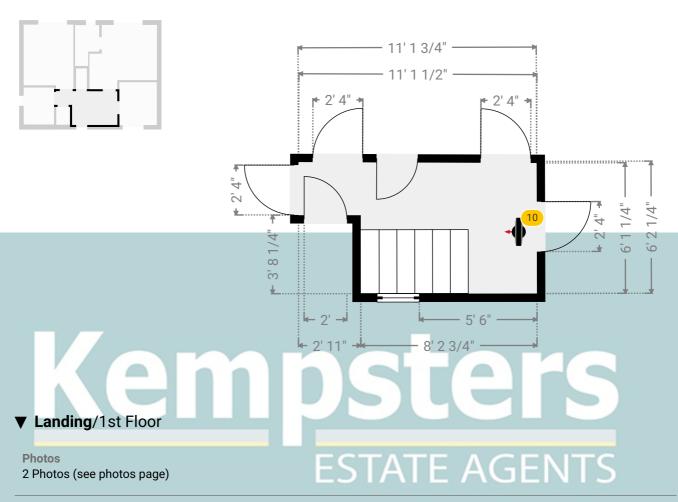

#### **▼ Photos**/En Suite

25 Antelope Avenue, RM16 6QT Grays, England, United Kingdom TOTAL AREA: 1117.87 sq ft • LIVING AREA: 987.20 sq ft • FLOORS: 2 • ROOMS: 15

▼ Landing 1st Floor

WIDTH: 11' 1 3/4" • LENGTH: 6' 2 1/4" AREA: 57.60 sq ft • PERIMETER: 34' 6 1/2"

10 360 PANORAMA

**Photo** 

25 Antelope Avenue, RM16 6QT Grays, England, United Kingdom TOTAL AREA: 1117.87 sq ft • LIVING AREA: 987.20 sq ft • FLOORS: 2 • ROOMS: 15