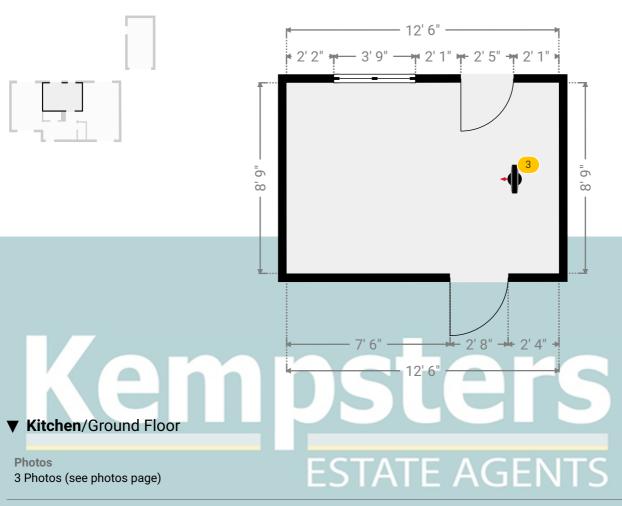

#### **▼** Kitchen **Ground Floor**

WIDTH: 12' 6" • LENGTH: 8' 9" AREA: 109.40 sq ft • PERIMETER: 42' 6"

3 360 PANORAMA

**Photo** 

1 Photo (see photos page)

8' □ 1:53 `24

25 Antelope Avenue, RM16 6QT Grays, England, United Kingdom TOTAL AREA: 1117.87 sq ft • LIVING AREA: 987.20 sq ft • FLOORS: 2 • ROOMS: 15

#### **▼ Photos**/Kitchen

ESTATE AGENTS

25 Antelope Avenue, RM16 6QT Grays, England, United Kingdom TOTAL AREA: 1117.87 sq ft • LIVING AREA: 987.20 sq ft • FLOORS: 2 • ROOMS: 15