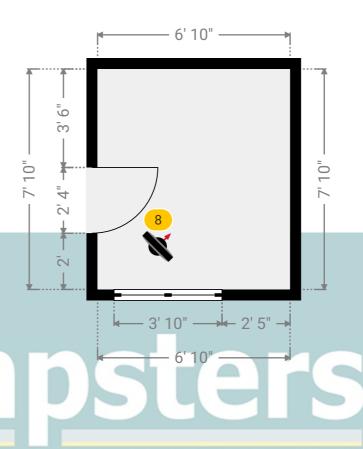

#### **▼ Photos**/Bedroom 2

25 Antelope Avenue, RM16 6QT Grays, England, United Kingdom TOTAL AREA: 1117.87 sq ft • LIVING AREA: 987.20 sq ft • FLOORS: 2 • ROOMS: 15

▼ Bedroom 3 1st Floor

WIDTH: 6' 10" • LENGTH: 7' 10" AREA: 53.53 sq ft • PERIMETER: 29' 4"

ESTATE AGENTS

**▼ Bedroom 3**/1st Floor

Photo

1 Photo (see photos page)

8 360 PANORAMA

**Photo** 

25 Antelope Avenue, RM16 6QT Grays, England, United Kingdom TOTAL AREA: 1117.87 sq ft • LIVING AREA: 987.20 sq ft • FLOORS: 2 • ROOMS: 15