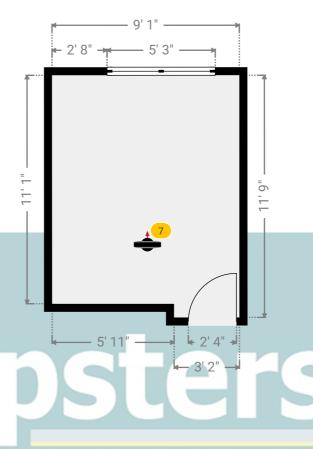

#### **▼ Photos**/Bathroom

25 Antelope Avenue, RM16 6QT Grays, England, United Kingdom TOTAL AREA: 1117.87 sq ft • LIVING AREA: 987.20 sq ft • FLOORS: 2 • ROOMS: 15

▼ Bedroom 1 1st Floor

WIDTH: 12' 4" • LENGTH: 11' 9 1/2" AREA: 121.15 sq ft • PERIMETER: 48' 2 3/4"