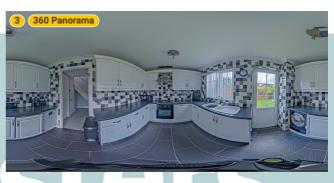

#### **▼** Kitchen **Ground Floor**

WIDTH: 12' 6" • LENGTH: 8' 9" AREA: 109.40 sq ft • PERIMETER: 42' 6"

3 360 PANORAMA

**Photo** 

1 Photo (see photos page)

8' □ 1:53 `24

25 Antelope Avenue, RM16 6QT Grays, England, United Kingdom TOTAL AREA: 1117.87 sq ft • LIVING AREA: 987.20 sq ft • FLOORS: 2 • ROOMS: 15

#### **▼ Photos**/Kitchen

ESTATE AGENTS

25 Antelope Avenue, RM16 6QT Grays, England, United Kingdom TOTAL AREA: 1117.87 sq ft • LIVING AREA: 987.20 sq ft • FLOORS: 2 • ROOMS: 15