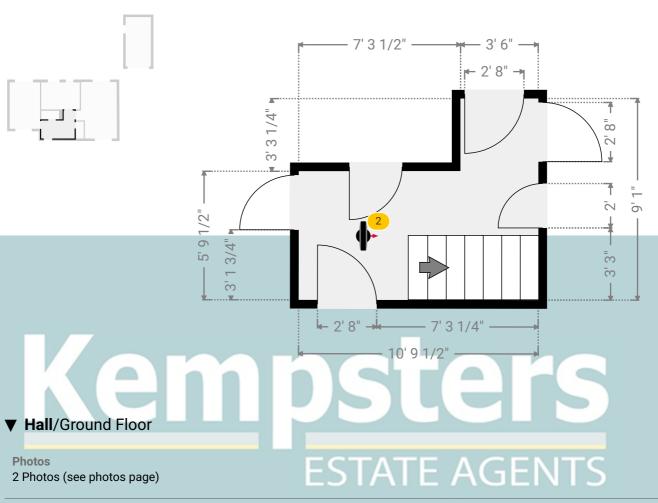

## **▼ Hall**Ground Floor

WIDTH: 10' 9 1/2" • LENGTH: 9' 1" AREA: 74.04 sq ft • PERIMETER: 39' 8 3/4"

Photo

25 Antelope Avenue, RM16 6QT Grays, England, United Kingdom TOTAL AREA: 1117.87 sq ft • LIVING AREA: 987.20 sq ft • FLOORS: 2 • ROOMS: 15

#### **▼ Photos**/Hall

2 360 Panorama

25 Antelope Avenue, RM16 6QT Grays, England, United Kingdom TOTAL AREA: 1117.87 sq ft · LIVING AREA: 987.20 sq ft · FLOORS: 2 · ROOMS: 15