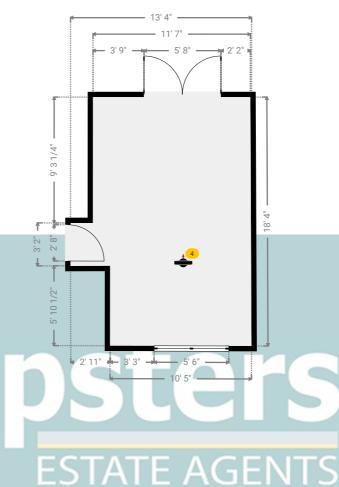

#### ▼ Lounge Ground Floor

WIDTH: 13' 4" • LENGTH: 18' 4" AREA: 210.85 sq ft • PERIMETER: 63' 2 1/2"

▼ Lounge/Ground Floor
Photos

3 Photos (see photos page)

4 360 PANORAMA

**Photo** 

25 Antelope Avenue, RM16 6QT Grays, England, United Kingdom TOTAL AREA: 1117.87 sq ft • LIVING AREA: 987.20 sq ft • FLOORS: 2 • ROOMS: 15