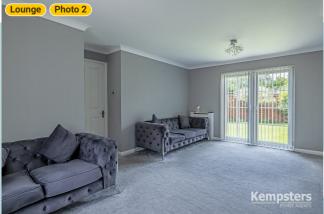

#### ▼ Lounge Ground Floor

WIDTH: 13' 4" • LENGTH: 18' 4" AREA: 210.85 sq ft • PERIMETER: 63' 2 1/2"

▼ Lounge/Ground Floor
Photos

3 Photos (see photos page)

4 360 PANORAMA

**Photo** 

25 Antelope Avenue, RM16 6QT Grays, England, United Kingdom TOTAL AREA: 1117.87 sq ft • LIVING AREA: 987.20 sq ft • FLOORS: 2 • ROOMS: 15

#### **▼ Photos**/Lounge

ESTATE AGENTS

25 Antelope Avenue, RM16 6QT Grays, England, United Kingdom TOTAL AREA: 1117.87 sq ft • LIVING AREA: 987.20 sq ft • FLOORS: 2 • ROOMS: 15

▼ 1st Floor

TOTAL AREA: 415.47 sq ft · LIVING AREA: 415.47 sq ft · ROOMS: 8