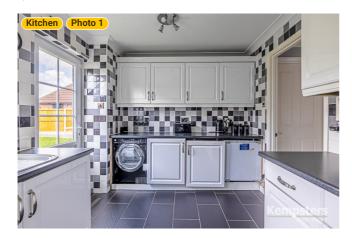

#### **▼** Kitchen **Ground Floor**

WIDTH: 12' 6" • LENGTH: 8' 9" AREA: 109.40 sq ft • PERIMETER: 42' 6"

3 360 PANORAMA

**Photo** 

1 Photo (see photos page)

8' □ 1:53 `24

25 Antelope Avenue, RM16 6QT Grays, England, United Kingdom TOTAL AREA: 1117.87 sq ft • LIVING AREA: 987.20 sq ft • FLOORS: 2 • ROOMS: 15

#### **▼ Photos**/Kitchen

ESTATE AGENTS

25 Antelope Avenue, RM16 6QT Grays, England, United Kingdom TOTAL AREA: 1117.87 sq ft • LIVING AREA: 987.20 sq ft • FLOORS: 2 • ROOMS: 15