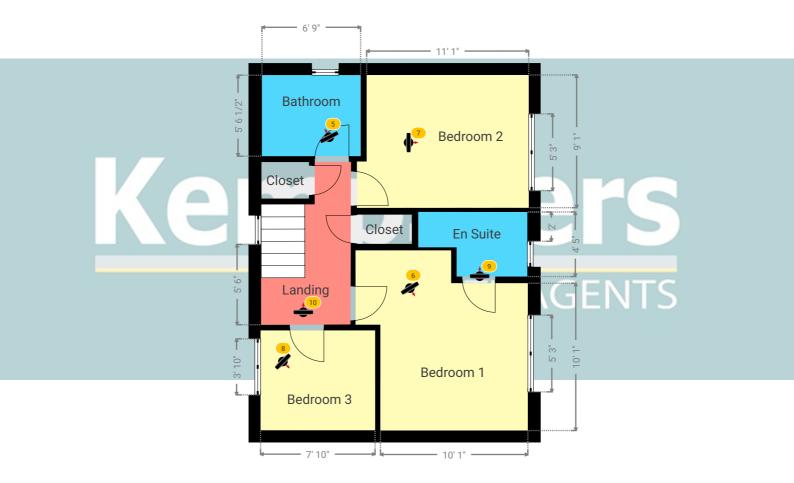

#### **▼ Photos**/Lounge

ESTATE AGENTS

25 Antelope Avenue, RM16 6QT Grays, England, United Kingdom TOTAL AREA: 1117.87 sq ft • LIVING AREA: 987.20 sq ft • FLOORS: 2 • ROOMS: 15

▼ 1st Floor

TOTAL AREA: 415.47 sq ft · LIVING AREA: 415.47 sq ft · ROOMS: 8

25 Antelope Avenue, RM16 6QT Grays, England, United Kingdom TOTAL AREA: 1117.87 sq ft • LIVING AREA: 987.20 sq ft • FLOORS: 2 • ROOMS: 15

▼ Bathroom 1st Floor

WIDTH: 5' 6 1/2" • LENGTH: 6' 9" AREA: 37.41 sq ft • PERIMETER: 24' 7"

#### **▼ Photos**/Bathroom

25 Antelope Avenue, RM16 6QT Grays, England, United Kingdom TOTAL AREA: 1117.87 sq ft • LIVING AREA: 987.20 sq ft • FLOORS: 2 • ROOMS: 15

▼ Bedroom 1 1st Floor

WIDTH: 12' 4" • LENGTH: 11' 9 1/2" AREA: 121.15 sq ft • PERIMETER: 48' 2 3/4"

#### **▼ Photos**/Bedroom 1

360 Panorama

25 Antelope Avenue, RM16 6QT Grays, England, United Kingdom TOTAL AREA: 1117.87 sq ft · LIVING AREA: 987.20 sq ft · FLOORS: 2 · ROOMS: 15

**▼** Bedroom 2 1st Floor

WIDTH: 9' 1" • LENGTH: 11' 9" AREA: 102.80 sq ft • PERIMETER: 41' 8"

▼ Bedroom 2/1st Floor

Photo

1 Photo (see photos page)

ESTATE AGENTS

7 360 PANORAMA

**Photo** 

25 Antelope Avenue, RM16 6QT Grays, England, United Kingdom TOTAL AREA: 1117.87 sq ft • LIVING AREA: 987.20 sq ft • FLOORS: 2 • ROOMS: 15

#### **▼ Photos**/Bedroom 2

25 Antelope Avenue, RM16 6QT Grays, England, United Kingdom TOTAL AREA: 1117.87 sq ft • LIVING AREA: 987.20 sq ft • FLOORS: 2 • ROOMS: 15

▼ Bedroom 3 1st Floor

WIDTH: 6' 10" • LENGTH: 7' 10" AREA: 53.53 sq ft • PERIMETER: 29' 4"

ESTATE AGENTS

**▼ Bedroom 3**/1st Floor

Photo

1 Photo (see photos page)

8 360 PANORAMA

**Photo** 

25 Antelope Avenue, RM16 6QT Grays, England, United Kingdom TOTAL AREA: 1117.87 sq ft • LIVING AREA: 987.20 sq ft • FLOORS: 2 • ROOMS: 15

#### **▼ Photos**/Bedroom 3

25 Antelope Avenue, RM16 6QT Grays, England, United Kingdom TOTAL AREA: 1117.87 sq ft • LIVING AREA: 987.20 sq ft • FLOORS: 2 • ROOMS: 15

▼ En Suite 1st Floor

WIDTH: 4' 5" • LENGTH: 7' 5 1/2" AREA: 27.70 sq ft • PERIMETER: 23' 9"

▼ En Suite/1st Floor

Photo

1 Photo (see photos page)

**Photo** 

25 Antelope Avenue, RM16 6QT Grays, England, United Kingdom TOTAL AREA: 1117.87 sq ft • LIVING AREA: 987.20 sq ft • FLOORS: 2 • ROOMS: 15

#### **▼ Photos**/En Suite

25 Antelope Avenue, RM16 6QT Grays, England, United Kingdom TOTAL AREA: 1117.87 sq ft • LIVING AREA: 987.20 sq ft • FLOORS: 2 • ROOMS: 15

▼ Landing 1st Floor

WIDTH: 11' 1 3/4" • LENGTH: 6' 2 1/4" AREA: 57.60 sq ft • PERIMETER: 34' 6 1/2"

10 360 PANORAMA

**Photo** 

25 Antelope Avenue, RM16 6QT Grays, England, United Kingdom TOTAL AREA: 1117.87 sq ft • LIVING AREA: 987.20 sq ft • FLOORS: 2 • ROOMS: 15

#### **▼ Photos**/Landing

360 Panorama