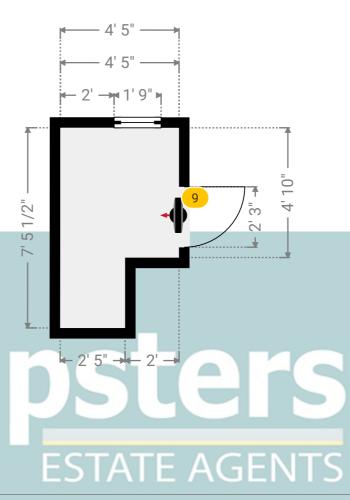

#### **▼ Photos**/Bedroom 3

25 Antelope Avenue, RM16 6QT Grays, England, United Kingdom TOTAL AREA: 1117.87 sq ft • LIVING AREA: 987.20 sq ft • FLOORS: 2 • ROOMS: 15

▼ En Suite 1st Floor

WIDTH: 4' 5" • LENGTH: 7' 5 1/2" AREA: 27.70 sq ft • PERIMETER: 23' 9"

▼ En Suite/1st Floor

Photo

1 Photo (see photos page)

**Photo** 

25 Antelope Avenue, RM16 6QT Grays, England, United Kingdom TOTAL AREA: 1117.87 sq ft • LIVING AREA: 987.20 sq ft • FLOORS: 2 • ROOMS: 15