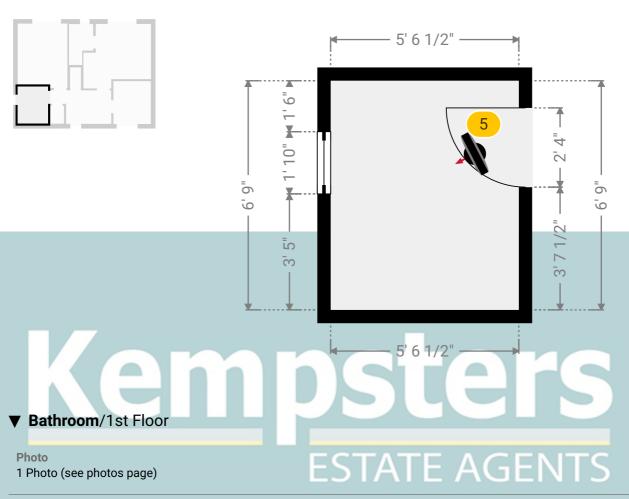

25 Antelope Avenue, RM16 6QT Grays, England, United Kingdom TOTAL AREA: 1117.87 sq ft • LIVING AREA: 987.20 sq ft • FLOORS: 2 • ROOMS: 15

▼ Bathroom 1st Floor

WIDTH: 5' 6 1/2" • LENGTH: 6' 9" AREA: 37.41 sq ft • PERIMETER: 24' 7"

5 360 PANORAMA

Photo

25 Antelope Avenue, RM16 6QT Grays, England, United Kingdom TOTAL AREA: 1117.87 sq ft • LIVING AREA: 987.20 sq ft • FLOORS: 2 • ROOMS: 15

#### **▼ Photos**/Bathroom

25 Antelope Avenue, RM16 6QT Grays, England, United Kingdom TOTAL AREA: 1117.87 sq ft • LIVING AREA: 987.20 sq ft • FLOORS: 2 • ROOMS: 15

▼ Bedroom 1 1st Floor

WIDTH: 12' 4" • LENGTH: 11' 9 1/2" AREA: 121.15 sq ft • PERIMETER: 48' 2 3/4"