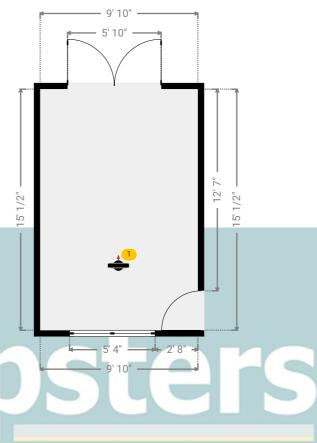

#### **▼** Dining Room **Ground Floor**

WIDTH: 9' 10" • LENGTH: 15' 1/2" AREA: 147.91 sq ft • PERIMETER: 49' 9"

**▼ Dining Room**/Ground Floor

**Photos** 

2 Photos (see photos page)

**ESTATE AGENTS** 

1 360 PANORAMA