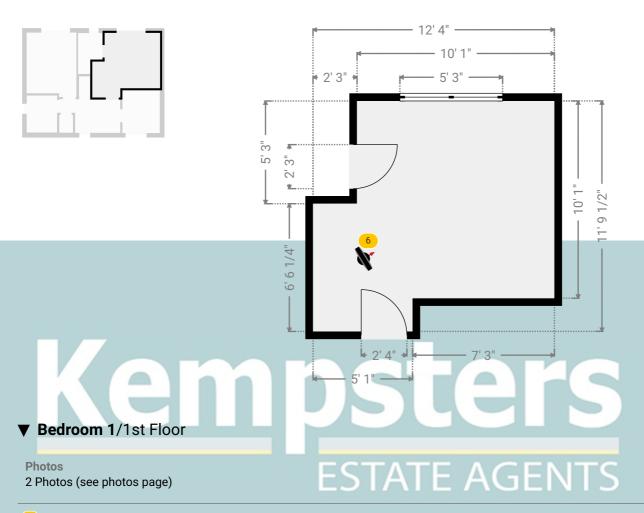

#### **▼ Photos**/Bathroom

25 Antelope Avenue, RM16 6QT Grays, England, United Kingdom TOTAL AREA: 1117.87 sq ft • LIVING AREA: 987.20 sq ft • FLOORS: 2 • ROOMS: 15

▼ Bedroom 1 1st Floor

WIDTH: 12' 4" • LENGTH: 11' 9 1/2" AREA: 121.15 sq ft • PERIMETER: 48' 2 3/4"

6 360 PANORAMA

**Photo** 

25 Antelope Avenue, RM16 6QT Grays, England, United Kingdom TOTAL AREA: 1117.87 sq ft • LIVING AREA: 987.20 sq ft • FLOORS: 2 • ROOMS: 15