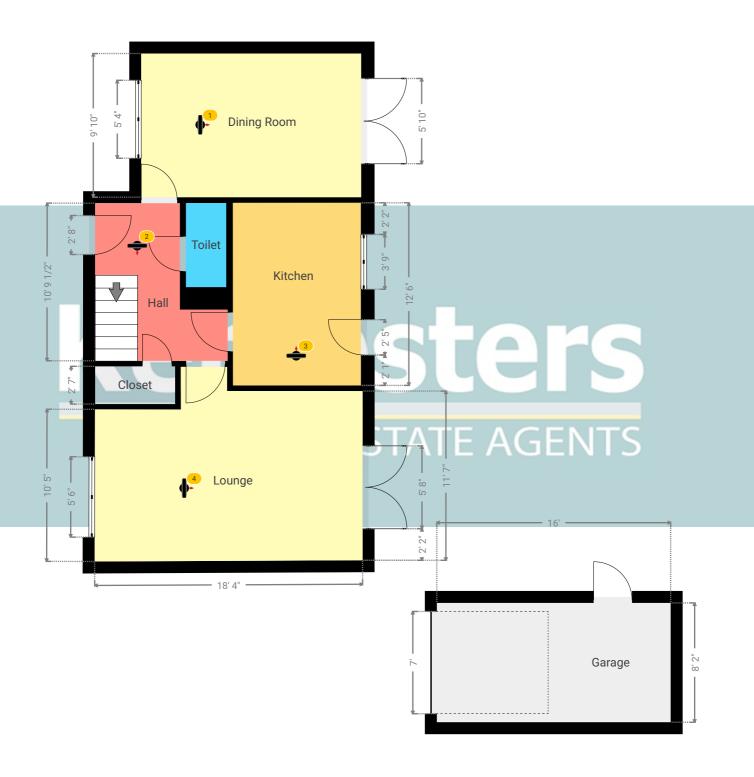

#### **▼** Ground Floor

TOTAL AREA: 702.40 sq ft · LIVING AREA: 571.73 sq ft · ROOMS: 7

25 Antelope Avenue, RM16 6QT Grays, England, United Kingdom TOTAL AREA: 1117.87 sq ft · LIVING AREA: 987.20 sq ft · FLOORS: 2 · ROOMS: 15

#### **▼** Dining Room **Ground Floor**

WIDTH: 9' 10" • LENGTH: 15' 1/2" AREA: 147.91 sq ft • PERIMETER: 49' 9"

**▼ Dining Room**/Ground Floor

**Photos** 

2 Photos (see photos page)

**ESTATE AGENTS** 

1 360 PANORAMA

## **▼ Hall**Ground Floor

WIDTH: 10' 9 1/2" • LENGTH: 9' 1" AREA: 74.04 sq ft • PERIMETER: 39' 8 3/4"

Photo

25 Antelope Avenue, RM16 6QT Grays, England, United Kingdom TOTAL AREA: 1117.87 sq ft • LIVING AREA: 987.20 sq ft • FLOORS: 2 • ROOMS: 15

#### **▼** Kitchen **Ground Floor**

WIDTH: 12' 6" • LENGTH: 8' 9" AREA: 109.40 sq ft • PERIMETER: 42' 6"

3 360 PANORAMA

**Photo** 

1 Photo (see photos page)

8' □ 1:53 `24

25 Antelope Avenue, RM16 6QT Grays, England, United Kingdom TOTAL AREA: 1117.87 sq ft • LIVING AREA: 987.20 sq ft • FLOORS: 2 • ROOMS: 15

#### ▼ Lounge Ground Floor

WIDTH: 13' 4" • LENGTH: 18' 4" AREA: 210.85 sq ft • PERIMETER: 63' 2 1/2"

▼ Lounge/Ground Floor
Photos

3 Photos (see photos page)

4 360 PANORAMA

**Photo** 

25 Antelope Avenue, RM16 6QT Grays, England, United Kingdom TOTAL AREA: 1117.87 sq ft • LIVING AREA: 987.20 sq ft • FLOORS: 2 • ROOMS: 15