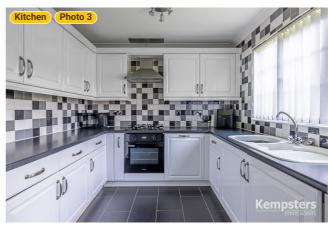

#### **▼** Kitchen **Ground Floor**

WIDTH: 12' 6" • LENGTH: 8' 9" AREA: 109.40 sq ft • PERIMETER: 42' 6"

3 360 PANORAMA

**Photo** 

1 Photo (see photos page)

8' □ 1:53 `24

25 Antelope Avenue, RM16 6QT Grays, England, United Kingdom TOTAL AREA: 1117.87 sq ft • LIVING AREA: 987.20 sq ft • FLOORS: 2 • ROOMS: 15

#### **▼ Photos**/Kitchen

ESTATE AGENTS

25 Antelope Avenue, RM16 6QT Grays, England, United Kingdom TOTAL AREA: 1117.87 sq ft • LIVING AREA: 987.20 sq ft • FLOORS: 2 • ROOMS: 15