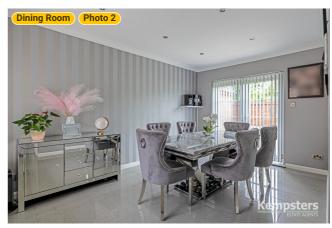

#### **▼** Dining Room **Ground Floor**

WIDTH: 9' 10" • LENGTH: 15' 1/2" AREA: 147.91 sq ft • PERIMETER: 49' 9"

**▼ Dining Room**/Ground Floor

**Photos** 

2 Photos (see photos page)

**ESTATE AGENTS** 

1 360 PANORAMA

#### **▼ Photos**/Dining Room

1 360 Panorama

25 Antelope Avenue, RM16 6QT Grays, England, United Kingdom TOTAL AREA: 1117.87 sq ft • LIVING AREA: 987.20 sq ft • FLOORS: 2 • ROOMS: 15