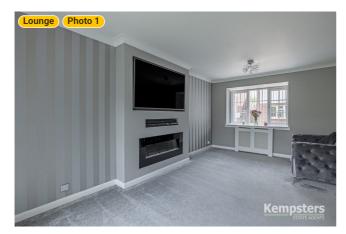

#### ▼ Lounge Ground Floor

WIDTH: 13' 4" • LENGTH: 18' 4" AREA: 210.85 sq ft • PERIMETER: 63' 2 1/2"

▼ Lounge/Ground Floor
Photos

3 Photos (see photos page)

4 360 PANORAMA

**Photo** 

25 Antelope Avenue, RM16 6QT Grays, England, United Kingdom TOTAL AREA: 1117.87 sq ft • LIVING AREA: 987.20 sq ft • FLOORS: 2 • ROOMS: 15

#### **▼ Photos**/Lounge

ESTATE AGENTS

25 Antelope Avenue, RM16 6QT Grays, England, United Kingdom TOTAL AREA: 1117.87 sq ft • LIVING AREA: 987.20 sq ft • FLOORS: 2 • ROOMS: 15

▼ 1st Floor

TOTAL AREA: 415.47 sq ft · LIVING AREA: 415.47 sq ft · ROOMS: 8