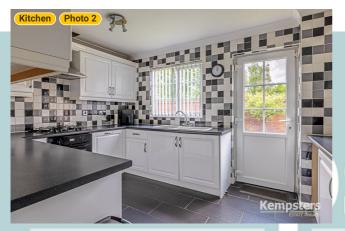

#### **▼** Kitchen **Ground Floor**

WIDTH: 12' 6" • LENGTH: 8' 9" AREA: 109.40 sq ft • PERIMETER: 42' 6"

3 360 PANORAMA

**Photo** 

1 Photo (see photos page)

8' □ 1:53 `24

25 Antelope Avenue, RM16 6QT Grays, England, United Kingdom TOTAL AREA: 1117.87 sq ft • LIVING AREA: 987.20 sq ft • FLOORS: 2 • ROOMS: 15

#### **▼ Photos**/Kitchen

ESTATE AGENTS

25 Antelope Avenue, RM16 6QT Grays, England, United Kingdom TOTAL AREA: 1117.87 sq ft • LIVING AREA: 987.20 sq ft • FLOORS: 2 • ROOMS: 15