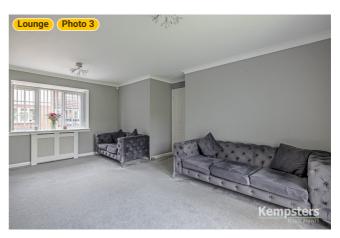

#### ▼ Lounge Ground Floor

WIDTH: 13' 4" • LENGTH: 18' 4" AREA: 210.85 sq ft • PERIMETER: 63' 2 1/2"

▼ Lounge/Ground Floor
Photos

3 Photos (see photos page)

4 360 PANORAMA

**Photo** 

25 Antelope Avenue, RM16 6QT Grays, England, United Kingdom TOTAL AREA: 1117.87 sq ft • LIVING AREA: 987.20 sq ft • FLOORS: 2 • ROOMS: 15

#### **▼ Photos**/Lounge

ESTATE AGENTS

25 Antelope Avenue, RM16 6QT Grays, England, United Kingdom TOTAL AREA: 1117.87 sq ft • LIVING AREA: 987.20 sq ft • FLOORS: 2 • ROOMS: 15

▼ 1st Floor

TOTAL AREA: 415.47 sq ft · LIVING AREA: 415.47 sq ft · ROOMS: 8