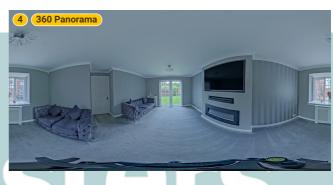

#### ▼ Lounge Ground Floor

WIDTH: 13' 4" • LENGTH: 18' 4" AREA: 210.85 sq ft • PERIMETER: 63' 2 1/2"

▼ Lounge/Ground Floor
Photos

3 Photos (see photos page)

4 360 PANORAMA

**Photo** 

25 Antelope Avenue, RM16 6QT Grays, England, United Kingdom TOTAL AREA: 1117.87 sq ft • LIVING AREA: 987.20 sq ft • FLOORS: 2 • ROOMS: 15

#### **▼ Photos**/Lounge

ESTATE AGENTS

25 Antelope Avenue, RM16 6QT Grays, England, United Kingdom TOTAL AREA: 1117.87 sq ft • LIVING AREA: 987.20 sq ft • FLOORS: 2 • ROOMS: 15

▼ 1st Floor

TOTAL AREA: 415.47 sq ft · LIVING AREA: 415.47 sq ft · ROOMS: 8