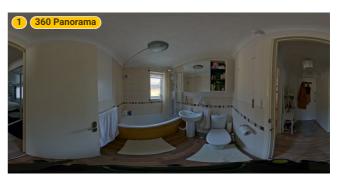

#### **▼** Bathroom **Ground Floor**

WIDTH: 6' 5" • LENGTH: 5' 7" AREA: 35.83 sq ft • PERIMETER: 24'

1 360 PANORAMA

**Photo** 

Flat 1, Wyvern House, Bridge Road, RM17 6RS Grays, England, United Kingdom TOTAL AREA: 399.06 sq ft  $\cdot$  LIVING AREA: 399.06 sq ft  $\cdot$  FLOORS: 1  $\cdot$  ROOMS: 7