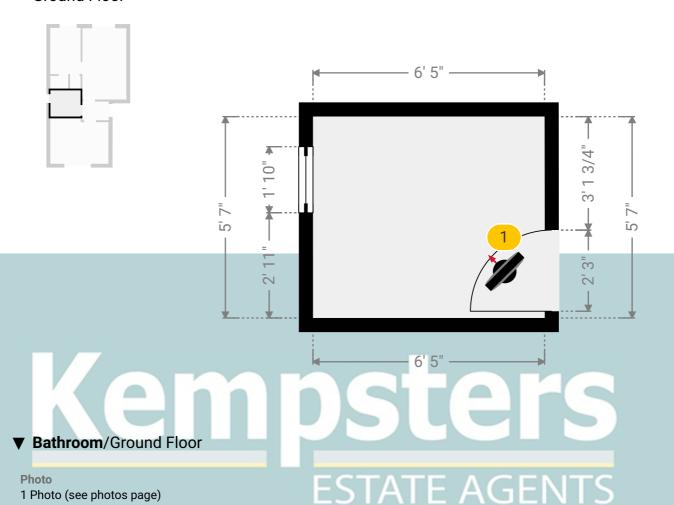

#### **▼** Bathroom **Ground Floor**

WIDTH: 6' 5" • LENGTH: 5' 7" AREA: 35.83 sq ft • PERIMETER: 24'

1 360 PANORAMA

**Photo** 

Flat 1, Wyvern House, Bridge Road, RM17 6RS Grays, England, United Kingdom TOTAL AREA: 399.06 sq ft  $\cdot$  LIVING AREA: 399.06 sq ft  $\cdot$  FLOORS: 1  $\cdot$  ROOMS: 7