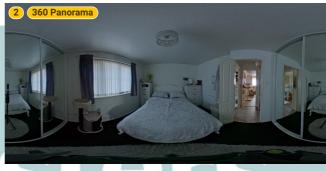

# ▼ Bedroom Ground Floor

WIDTH: 12' 5 1/4" • LENGTH: 9' 9" AREA: 116.15 sq ft • PERIMETER: 44' 4 1/2"

Photo

Flat 1, Wyvern House, Bridge Road, RM17 6RS Grays, England, United Kingdom TOTAL AREA: 399.06 sq ft  $\cdot$  LIVING AREA: 399.06 sq ft  $\cdot$  FLOORS: 1  $\cdot$  ROOMS: 7

#### **▼ Photos**/Bedroom

**ESTATE AGENTS** 

Flat 1, Wyvern House, Bridge Road, RM17 6RS Grays, England, United Kingdom TOTAL AREA: 399.06 sq ft · LIVING AREA: 399.06 sq ft · FLOORS: 1 · ROOMS: 7