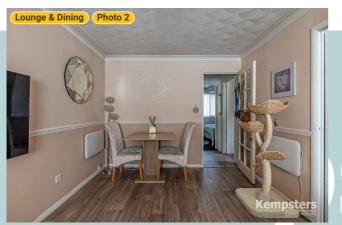

#### ▼ Lounge & Dining Ground Floor

WIDTH: 9' 5" • LENGTH: 15' 3" AREA: 143.61 sq ft • PERIMETER: 49' 4"

▼ Lounge & Dining/Ground Floor

Photos

4 Photos (see photos page)

**ESTATE AGENTS** 

**Photo** 

Flat 1, Wyvern House, Bridge Road, RM17 6RS Grays, England, United Kingdom TOTAL AREA: 399.06 sq ft • LIVING AREA: 399.06 sq ft • FLOORS: 1 • ROOMS: 7

#### **▼ Photos**/Lounge & Dining