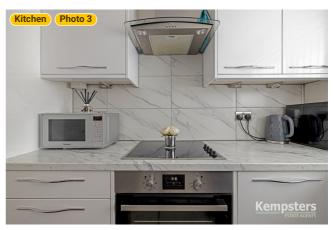

# ▼ Kitchen Ground Floor

WIDTH: 6' 6" • LENGTH: 9' 11" AREA: 64.45 sq ft • PERIMETER: 32' 10"

▼ Kitchen/Ground Floor

Photos

4 Photos (see photos page)

4 360 PANORAMA

**Photo** 

Flat 1, Wyvern House, Bridge Road, RM17 6RS Grays, England, United Kingdom TOTAL AREA: 399.06 sq ft • LIVING AREA: 399.06 sq ft • FLOORS: 1 • ROOMS: 7

#### **▼ Photos**/Kitchen

Flat 1, Wyvern House, Bridge Road, RM17 6RS Grays, England, United Kingdom TOTAL AREA: 399.06 sq ft • LIVING AREA: 399.06 sq ft • FLOORS: 1 • ROOMS: 7