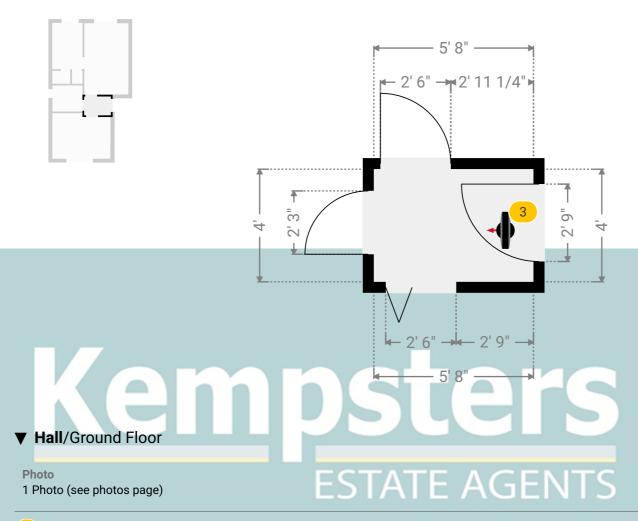

#### **▼** Hall **Ground Floor**

WIDTH: 5' 8" • LENGTH: 4' AREA: 22.67 sq ft • PERIMETER: 19' 4"

**Photo** 

Flat 1, Wyvern House, Bridge Road, RM17 6RS Grays, England, United Kingdom TOTAL AREA: 399.06 sq ft • LIVING AREA: 399.06 sq ft • FLOORS: 1 • ROOMS: 7