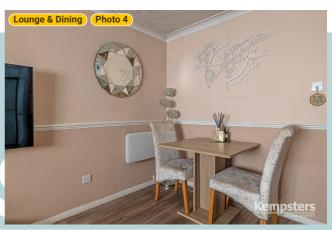

#### ▼ Lounge & Dining Ground Floor

WIDTH: 9' 5" • LENGTH: 15' 3" AREA: 143.61 sq ft • PERIMETER: 49' 4"

▼ Lounge & Dining/Ground Floor

Photos

4 Photos (see photos page)

**ESTATE AGENTS** 

**Photo** 

Flat 1, Wyvern House, Bridge Road, RM17 6RS Grays, England, United Kingdom TOTAL AREA: 399.06 sq ft • LIVING AREA: 399.06 sq ft • FLOORS: 1 • ROOMS: 7

#### **▼ Photos**/Lounge & Dining