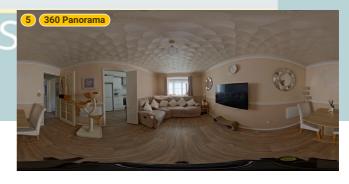

#### ▼ Lounge & Dining Ground Floor

WIDTH: 9' 5" • LENGTH: 15' 3" AREA: 143.61 sq ft • PERIMETER: 49' 4"

▼ Lounge & Dining/Ground Floor

Photos

4 Photos (see photos page)

**ESTATE AGENTS** 

**Photo** 

Flat 1, Wyvern House, Bridge Road, RM17 6RS Grays, England, United Kingdom TOTAL AREA: 399.06 sq ft • LIVING AREA: 399.06 sq ft • FLOORS: 1 • ROOMS: 7

#### **▼ Photos**/Lounge & Dining