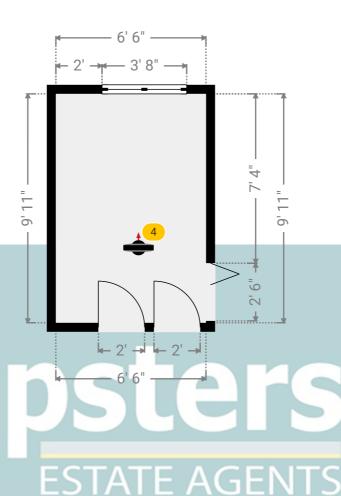

# ▼ Kitchen Ground Floor

WIDTH: 6' 6" • LENGTH: 9' 11" AREA: 64.45 sq ft • PERIMETER: 32' 10"

▼ Kitchen/Ground Floor

Photos

4 Photos (see photos page)

4 360 PANORAMA

**Photo** 

Flat 1, Wyvern House, Bridge Road, RM17 6RS Grays, England, United Kingdom TOTAL AREA: 399.06 sq ft • LIVING AREA: 399.06 sq ft • FLOORS: 1 • ROOMS: 7