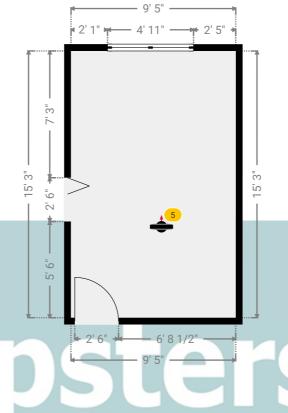

#### ▼ Lounge & Dining Ground Floor

WIDTH: 9' 5" • LENGTH: 15' 3" AREA: 143.61 sq ft • PERIMETER: 49' 4"

▼ Lounge & Dining/Ground Floor

Photos

4 Photos (see photos page)

**ESTATE AGENTS** 

**Photo** 

Flat 1, Wyvern House, Bridge Road, RM17 6RS Grays, England, United Kingdom TOTAL AREA: 399.06 sq ft • LIVING AREA: 399.06 sq ft • FLOORS: 1 • ROOMS: 7