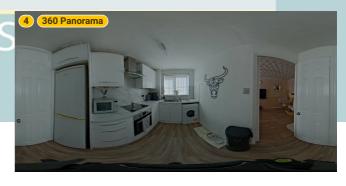

# ▼ Kitchen Ground Floor

WIDTH: 6' 6" • LENGTH: 9' 11" AREA: 64.45 sq ft • PERIMETER: 32' 10"

▼ Kitchen/Ground Floor

Photos

4 Photos (see photos page)

4 360 PANORAMA

**Photo** 

Flat 1, Wyvern House, Bridge Road, RM17 6RS Grays, England, United Kingdom TOTAL AREA: 399.06 sq ft • LIVING AREA: 399.06 sq ft • FLOORS: 1 • ROOMS: 7

#### **▼ Photos**/Kitchen

Flat 1, Wyvern House, Bridge Road, RM17 6RS Grays, England, United Kingdom TOTAL AREA: 399.06 sq ft • LIVING AREA: 399.06 sq ft • FLOORS: 1 • ROOMS: 7