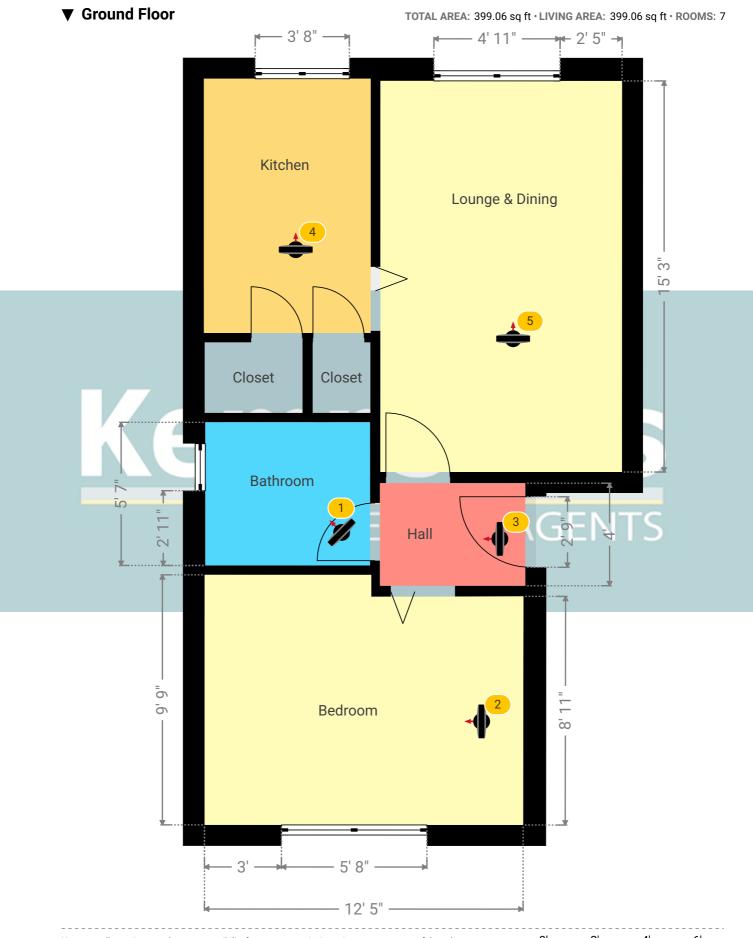

#### **▼** Bathroom **Ground Floor**

WIDTH: 6' 5" • LENGTH: 5' 7" AREA: 35.83 sq ft • PERIMETER: 24'

1 360 PANORAMA

**Photo** 

Flat 1, Wyvern House, Bridge Road, RM17 6RS Grays, England, United Kingdom TOTAL AREA: 399.06 sq ft  $\cdot$  LIVING AREA: 399.06 sq ft  $\cdot$  FLOORS: 1  $\cdot$  ROOMS: 7

# ▼ Bedroom Ground Floor

WIDTH: 12' 5 1/4" • LENGTH: 9' 9" AREA: 116.15 sq ft • PERIMETER: 44' 4 1/2"

Photo

Flat 1, Wyvern House, Bridge Road, RM17 6RS Grays, England, United Kingdom TOTAL AREA: 399.06 sq ft  $\cdot$  LIVING AREA: 399.06 sq ft  $\cdot$  FLOORS: 1  $\cdot$  ROOMS: 7

#### **▼** Hall **Ground Floor**

WIDTH: 5' 8" • LENGTH: 4' AREA: 22.67 sq ft • PERIMETER: 19' 4"

**Photo** 

Flat 1, Wyvern House, Bridge Road, RM17 6RS Grays, England, United Kingdom TOTAL AREA: 399.06 sq ft • LIVING AREA: 399.06 sq ft • FLOORS: 1 • ROOMS: 7

# ▼ Kitchen Ground Floor

WIDTH: 6' 6" • LENGTH: 9' 11" AREA: 64.45 sq ft • PERIMETER: 32' 10"

▼ Kitchen/Ground Floor

Photos

4 Photos (see photos page)

4 360 PANORAMA

**Photo** 

Flat 1, Wyvern House, Bridge Road, RM17 6RS Grays, England, United Kingdom TOTAL AREA: 399.06 sq ft • LIVING AREA: 399.06 sq ft • FLOORS: 1 • ROOMS: 7

#### ▼ Lounge & Dining Ground Floor

WIDTH: 9' 5" • LENGTH: 15' 3" AREA: 143.61 sq ft • PERIMETER: 49' 4"

▼ Lounge & Dining/Ground Floor

Photos

4 Photos (see photos page)

**ESTATE AGENTS** 

**Photo** 

Flat 1, Wyvern House, Bridge Road, RM17 6RS Grays, England, United Kingdom TOTAL AREA: 399.06 sq ft • LIVING AREA: 399.06 sq ft • FLOORS: 1 • ROOMS: 7