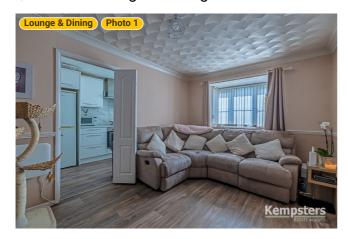

#### ▼ Lounge & Dining Ground Floor

WIDTH: 9' 5" • LENGTH: 15' 3" AREA: 143.61 sq ft • PERIMETER: 49' 4"

▼ Lounge & Dining/Ground Floor

Photos

4 Photos (see photos page)

**ESTATE AGENTS** 

**Photo** 

Flat 1, Wyvern House, Bridge Road, RM17 6RS Grays, England, United Kingdom TOTAL AREA: 399.06 sq ft • LIVING AREA: 399.06 sq ft • FLOORS: 1 • ROOMS: 7

#### **▼ Photos**/Lounge & Dining