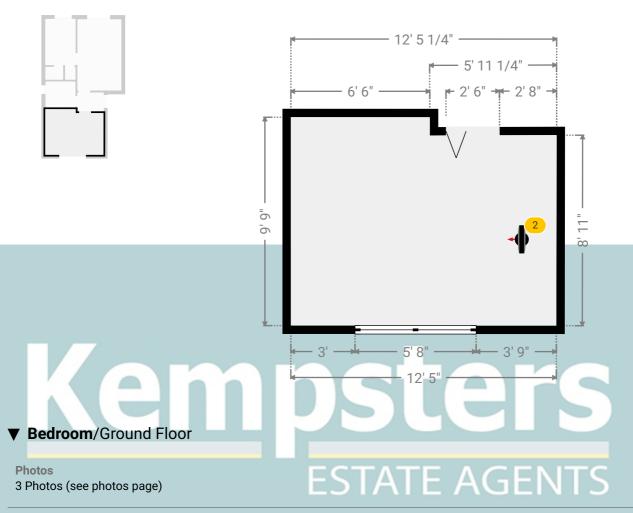

# ▼ Bedroom Ground Floor

WIDTH: 12' 5 1/4" • LENGTH: 9' 9" AREA: 116.15 sq ft • PERIMETER: 44' 4 1/2"

Photo

Flat 1, Wyvern House, Bridge Road, RM17 6RS Grays, England, United Kingdom TOTAL AREA: 399.06 sq ft  $\cdot$  LIVING AREA: 399.06 sq ft  $\cdot$  FLOORS: 1  $\cdot$  ROOMS: 7