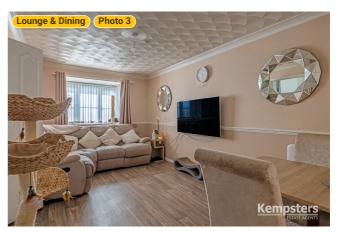

#### ▼ Lounge & Dining Ground Floor

WIDTH: 9' 5" • LENGTH: 15' 3" AREA: 143.61 sq ft • PERIMETER: 49' 4"

▼ Lounge & Dining/Ground Floor

Photos

4 Photos (see photos page)

**ESTATE AGENTS** 

**Photo** 

Flat 1, Wyvern House, Bridge Road, RM17 6RS Grays, England, United Kingdom TOTAL AREA: 399.06 sq ft • LIVING AREA: 399.06 sq ft • FLOORS: 1 • ROOMS: 7

#### **▼ Photos**/Lounge & Dining