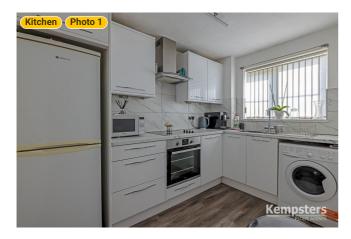

# ▼ Kitchen Ground Floor

WIDTH: 6' 6" • LENGTH: 9' 11" AREA: 64.45 sq ft • PERIMETER: 32' 10"

▼ Kitchen/Ground Floor

Photos

4 Photos (see photos page)

4 360 PANORAMA

**Photo** 

Flat 1, Wyvern House, Bridge Road, RM17 6RS Grays, England, United Kingdom TOTAL AREA: 399.06 sq ft • LIVING AREA: 399.06 sq ft • FLOORS: 1 • ROOMS: 7

#### **▼ Photos**/Kitchen

Flat 1, Wyvern House, Bridge Road, RM17 6RS Grays, England, United Kingdom TOTAL AREA: 399.06 sq ft • LIVING AREA: 399.06 sq ft • FLOORS: 1 • ROOMS: 7