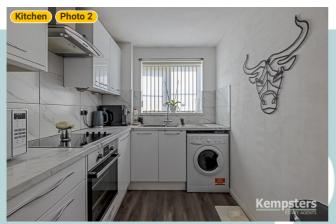

# ▼ Kitchen Ground Floor

WIDTH: 6' 6" • LENGTH: 9' 11" AREA: 64.45 sq ft • PERIMETER: 32' 10"

▼ Kitchen/Ground Floor

Photos

4 Photos (see photos page)

4 360 PANORAMA

**Photo** 

Flat 1, Wyvern House, Bridge Road, RM17 6RS Grays, England, United Kingdom TOTAL AREA: 399.06 sq ft • LIVING AREA: 399.06 sq ft • FLOORS: 1 • ROOMS: 7

#### **▼ Photos**/Kitchen

Flat 1, Wyvern House, Bridge Road, RM17 6RS Grays, England, United Kingdom TOTAL AREA: 399.06 sq ft • LIVING AREA: 399.06 sq ft • FLOORS: 1 • ROOMS: 7