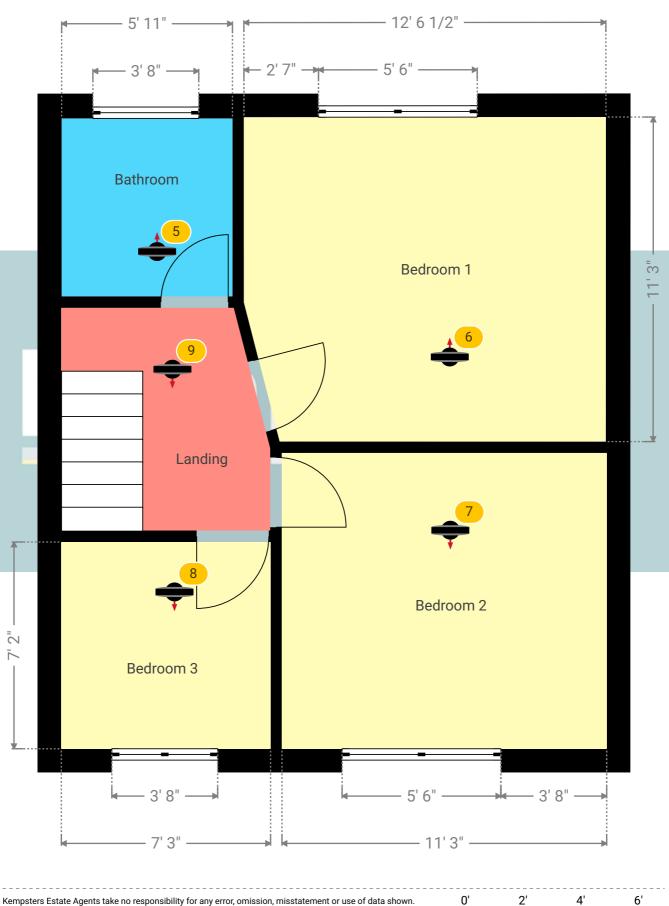

## Kempsters Estate agents

64, Belmont Road, RM17 5YJ Grays, Essex, United Kingdom TOTAL AREA: 797.89 sq ft • LIVING AREA: 797.89 sq ft • FLOORS: 2 • ROOMS: 10

▼ Bedroom 1

WIDTH: 12' 6 1/2" • LENGTH: 11' 3" AREA: 138.00 sq ft • PERIMETER: 46' 5 3/4"