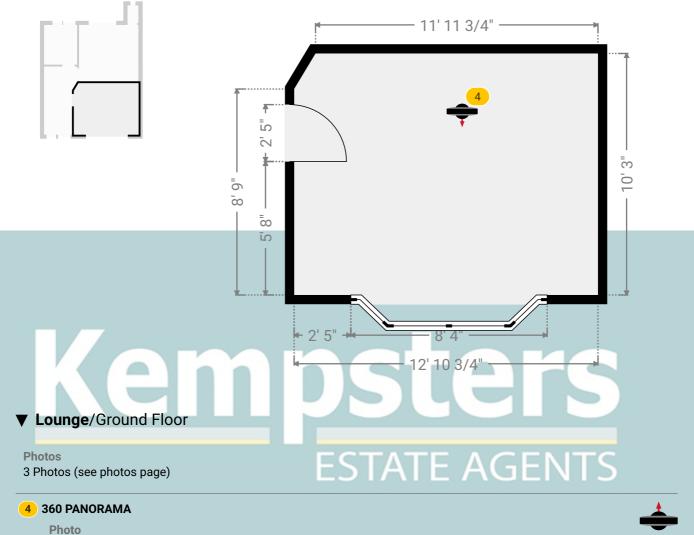

### ESTATE AGENTS

64, Belmont Road, RM17 5YJ Grays, Essex, United Kingdom TOTAL AREA: 797.89 sq ft • LIVING AREA: 797.89 sq ft • FLOORS: 2 • ROOMS: 10

▼ Lounge Ground Floor

WIDTH: 12' 10 3/4" • LENGTH: 10' 3" AREA: 131.53 sq ft • PERIMETER: 45' 7 3/4"

1 Photo (see photos page)

64, Belmont Road, RM17 5YJ Grays, Essex, United Kingdom TOTAL AREA: 797.89 sq ft • LIVING AREA: 797.89 sq ft • FLOORS: 2 • ROOMS: 10

#### ▼ Photos/Lounge

Kempsters

**ESTATE AGENTS** 

**Kempsters** 

64, Belmont Road, RM17 5YJ Grays, Essex, United Kingdom TOTAL AREA: 797.89 sq ft • LIVING AREA: 797.89 sq ft • FLOORS: 2 • ROOMS: 10