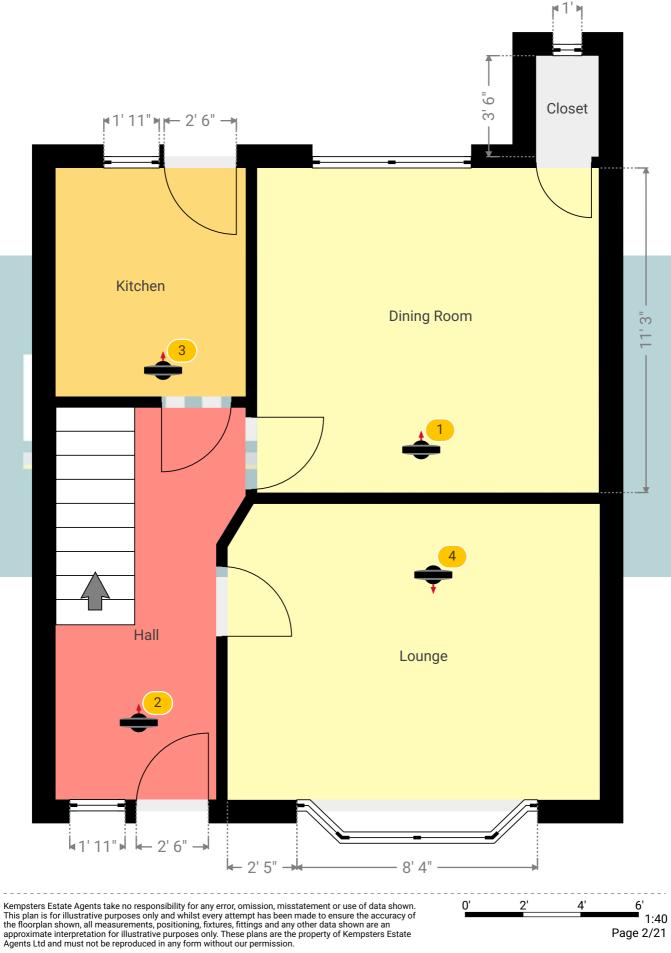

### Kempsuers Estate Agents

**Ground Floor** 

▼ Hall

64, Belmont Road, RM17 5YJ Grays, Essex, United Kingdom TOTAL AREA: 797.89 sq ft • LIVING AREA: 797.89 sq ft • FLOORS: 2 • ROOMS: 10

**Kempsters** 

WIDTH: 6' 7" • LENGTH: 13' 7" AREA: 79.48 sq ft • PERIMETER: 39' 7"

1 Photo (see photos page)

64, Belmont Road, RM17 5YJ Grays, Essex, United Kingdom TOTAL AREA: 797.89 sq ft • LIVING AREA: 797.89 sq ft • FLOORS: 2 • ROOMS: 10

#### ▼ Photos/Hall

# Kempsuers Estate agents

2 360 Panorama

**Ground Floor** 

▼ Kitchen

64, Belmont Road, RM17 5YJ Grays, Essex, United Kingdom TOTAL AREA: 797.89 sq ft • LIVING AREA: 797.89 sq ft • FLOORS: 2 • ROOMS: 10

-----

WIDTH: 6' 7" • LENGTH: 7' 11" AREA: 52.12 sq ft • PERIMETER: 29'

1 Photo (see photos page)

Kempsters Estate Agents take no responsibility for any error, omission, misstatement or use of data shown. This plan is for illustrative purposes only and whilst every attempt has been made to ensure the accuracy of the floorplan shown, all measurements, positioning, fixtures, fittings and any other data shown are an approximate interpretation for illustrative purposes only. These plans are the property of Kempsters Estate Agents Ltd and must not be reproduced in any form without our permission.