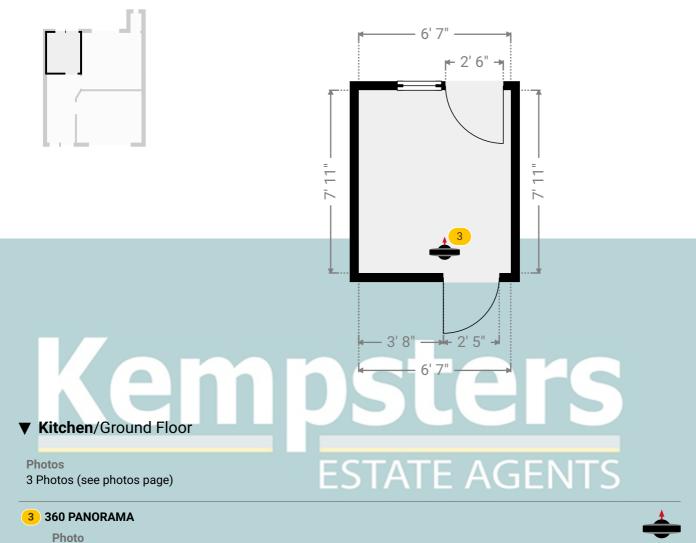

# Kempsuers Estate agents

2 360 Panorama

**Ground Floor** 

▼ Kitchen

64, Belmont Road, RM17 5YJ Grays, Essex, United Kingdom TOTAL AREA: 797.89 sq ft • LIVING AREA: 797.89 sq ft • FLOORS: 2 • ROOMS: 10

-----

WIDTH: 6' 7" • LENGTH: 7' 11" AREA: 52.12 sq ft • PERIMETER: 29'

1 Photo (see photos page)

Kempsters Estate Agents take no responsibility for any error, omission, misstatement or use of data shown. This plan is for illustrative purposes only and whilst every attempt has been made to ensure the accuracy of the floorplan shown, all measurements, positioning, fixtures, fittings and any other data shown are an approximate interpretation for illustrative purposes only. These plans are the property of Kempsters Estate Agents Ltd and must not be reproduced in any form without our permission.

0' 2' 4' 6' 8' 1:50 Page 7/21

64, Belmont Road, RM17 5YJ Grays, Essex, United Kingdom TOTAL AREA: 797.89 sq ft • LIVING AREA: 797.89 sq ft • FLOORS: 2 • ROOMS: 10

#### ▼ Photos/Kitchen