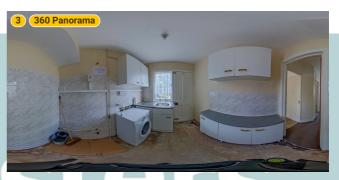

# Kempsuers Estate agents

2 360 Panorama

**Ground Floor** 

▼ Kitchen

64, Belmont Road, RM17 5YJ Grays, Essex, United Kingdom TOTAL AREA: 797.89 sq ft • LIVING AREA: 797.89 sq ft • FLOORS: 2 • ROOMS: 10

-----

WIDTH: 6' 7" • LENGTH: 7' 11" AREA: 52.12 sq ft • PERIMETER: 29'

1 Photo (see photos page)

Kempsters Estate Agents take no responsibility for any error, omission, misstatement or use of data shown. This plan is for illustrative purposes only and whilst every attempt has been made to ensure the accuracy of the floorplan shown, all measurements, positioning, fixtures, fittings and any other data shown are an approximate interpretation for illustrative purposes only. These plans are the property of Kempsters Estate Agents Ltd and must not be reproduced in any form without our permission.

#### ▼ Photos/Kitchen