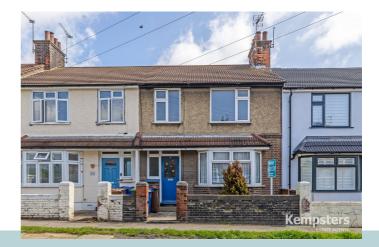

SUBMITTED BY lan ianhk@icloud.com

**CREATED ON** 2024-05-08

LOCATION 64, Belmont Road RM17 5YJ Grays Essex United Kingdom

▼ Ground Floor

64, Belmont Road, RM17 5YJ Grays, Essex, United Kingdom TOTAL AREA: 797.89 sq ft • LIVING AREA: 797.89 sq ft • FLOORS: 2 • ROOMS: 10