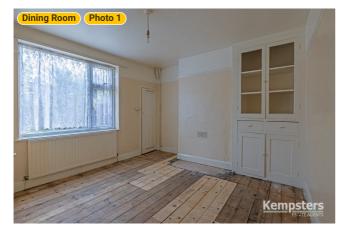

▼ Dining Room Ground Floor

WIDTH: 11' 10" • LENGTH: 11' 3" AREA: 133.14 sq ft • PERIMETER: 46' 2"

1 Photo (see photos page)

Kempsters Estate Agents take no responsibility for any error, omission, misstatement or use of data shown. This plan is for illustrative purposes only and whilst every attempt has been made to ensure the accuracy of the floorplan shown, all measurements, positioning, fixtures, fittings and any other data shown are an approximate interpretation for illustrative purposes only. These plans are the property of Kempsters Estate Agents Ltd and must not be reproduced in any form without our permission.

#### ▼ Photos/Dining Room

**Kempsters** 