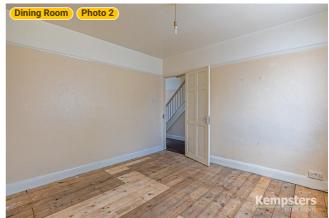

▼ Dining Room Ground Floor

WIDTH: 11' 10" • LENGTH: 11' 3" AREA: 133.14 sq ft • PERIMETER: 46' 2"

1 Photo (see photos page)

Kempsters Estate Agents take no responsibility for any error, omission, misstatement or use of data shown. This plan is for illustrative purposes only and whilst every attempt has been made to ensure the accuracy of the floorplan shown, all measurements, positioning, fixtures, fittings and any other data shown are an approximate interpretation for illustrative purposes only. These plans are the property of Kempsters Estate Agents Ltd and must not be reproduced in any form without our permission.

#### ▼ Photos/Dining Room

**Kempsters** 