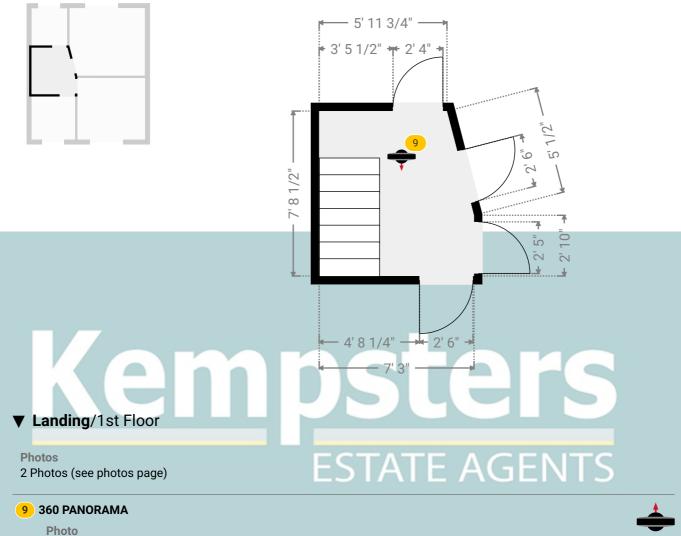

### Kempsters Estate agents

64, Belmont Road, RM17 5YJ Grays, Essex, United Kingdom TOTAL AREA: 797.89 sq ft • LIVING AREA: 797.89 sq ft • FLOORS: 2 • ROOMS: 10

- ▼ Landing
  - 1st Floor

WIDTH: 7' 3" • LENGTH: 7' 8 1/2" AREA: 52.79 sq ft • PERIMETER: 28' 9 3/4"

**Kempsters** 

1 Photo (see photos page)

Kempsters Estate Agents take no responsibility for any error, omission, misstatement or use of data shown. This plan is for illustrative purposes only and whilst every attempt has been made to ensure the accuracy of the floorplan shown, all measurements, positioning, fixtures, fittings and any other data shown are an approximate interpretation for illustrative purposes only. These plans are the property of Kempsters Estate Agents Ltd and must not be reproduced in any form without our permission.

0' 2' 4' 6' 8' 1:54 Page 20/21

64, Belmont Road, RM17 5YJ Grays, Essex, United Kingdom TOTAL AREA: 797.89 sq ft • LIVING AREA: 797.89 sq ft • FLOORS: 2 • ROOMS: 10

#### ▼ Photos/Landing