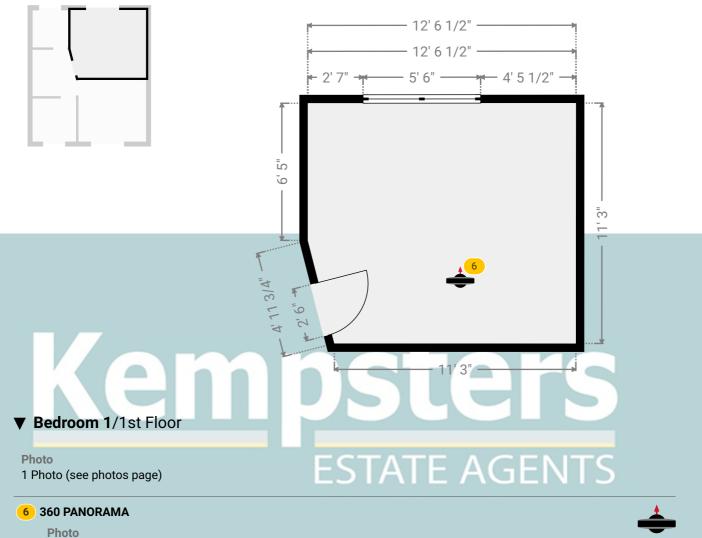

## Kempsters Estate agents

64, Belmont Road, RM17 5YJ Grays, Essex, United Kingdom TOTAL AREA: 797.89 sq ft • LIVING AREA: 797.89 sq ft • FLOORS: 2 • ROOMS: 10

▼ Bedroom 1

WIDTH: 12' 6 1/2" • LENGTH: 11' 3" AREA: 138.00 sq ft • PERIMETER: 46' 5 3/4"

1 Photo (see photos page)

Kempsters Estate Agents take no responsibility for any error, omission, misstatement or use of data shown. This plan is for illustrative purposes only and whilst every attempt has been made to ensure the accuracy of the floorplan shown, all measurements, positioning, fixtures, fittings and any other data shown are an approximate interpretation for illustrative purposes only. These plans are the property of Kempsters Estate Agents Ltd and must not be reproduced in any form without our permission. 0' 2' 4' 6' 8' 1:54 Page 14/21