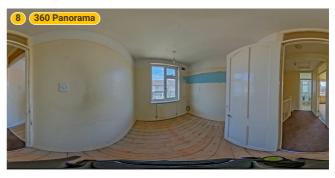

#### ▼ Bedroom 3

1st Floor

WIDTH: 7' 3" • LENGTH: 7' 2" AREA: 51.96 sq ft • PERIMETER: 28' 10"

1 Photo (see photos page)

64, Belmont Road, RM17 5YJ Grays, Essex, United Kingdom TOTAL AREA: 797.89 sq ft • LIVING AREA: 797.89 sq ft • FLOORS: 2 • ROOMS: 10

#### ▼ Photos/Bedroom 3