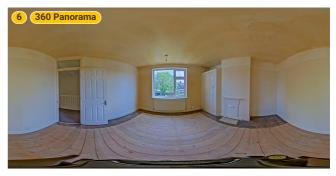

## Kempsters Estate agents

64, Belmont Road, RM17 5YJ Grays, Essex, United Kingdom TOTAL AREA: 797.89 sq ft • LIVING AREA: 797.89 sq ft • FLOORS: 2 • ROOMS: 10

▼ Bedroom 1

WIDTH: 12' 6 1/2" • LENGTH: 11' 3" AREA: 138.00 sq ft • PERIMETER: 46' 5 3/4"

1 Photo (see photos page)

Kempsters Estate Agents take no responsibility for any error, omission, misstatement or use of data shown. This plan is for illustrative purposes only and whilst every attempt has been made to ensure the accuracy of the floorplan shown, all measurements, positioning, fixtures, fittings and any other data shown are an approximate interpretation for illustrative purposes only. These plans are the property of Kempsters Estate Agents Ltd and must not be reproduced in any form without our permission. 0' 2' 4' 6' 8' 1:54 Page 14/21