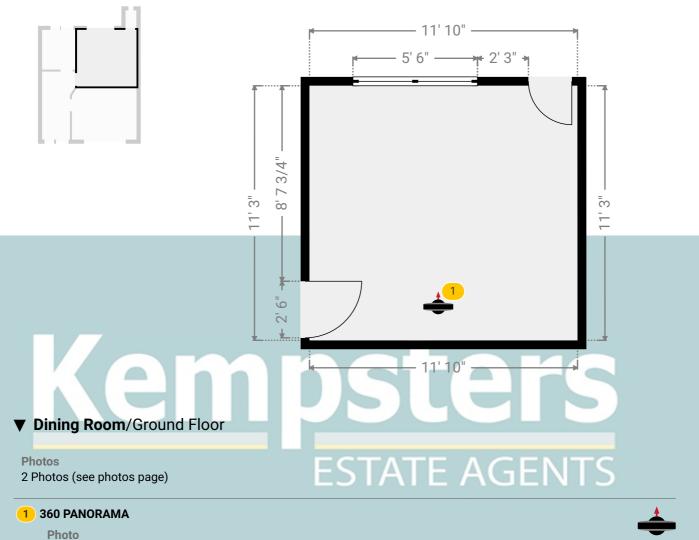

▼ Dining Room Ground Floor

WIDTH: 11' 10" • LENGTH: 11' 3" AREA: 133.14 sq ft • PERIMETER: 46' 2"

1 Photo (see photos page)

Kempsters Estate Agents take no responsibility for any error, omission, misstatement or use of data shown. This plan is for illustrative purposes only and whilst every attempt has been made to ensure the accuracy of the floorplan shown, all measurements, positioning, fixtures, fittings and any other data shown are an approximate interpretation for illustrative purposes only. These plans are the property of Kempsters Estate Agents Ltd and must not be reproduced in any form without our permission.

0' 2' 4' 6' 8' 1:51 Page 3/21

64, Belmont Road, RM17 5YJ Grays, Essex, United Kingdom TOTAL AREA: 797.89 sq ft • LIVING AREA: 797.89 sq ft • FLOORS: 2 • ROOMS: 10

#### ▼ Photos/Dining Room

**Kempsters** 