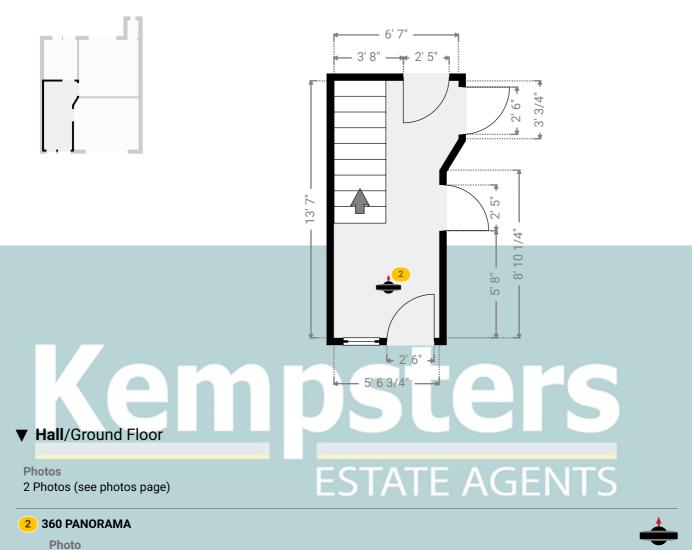

### Kempsuers Estate Agents

**Ground Floor** 

▼ Hall

64, Belmont Road, RM17 5YJ Grays, Essex, United Kingdom TOTAL AREA: 797.89 sq ft • LIVING AREA: 797.89 sq ft • FLOORS: 2 • ROOMS: 10

**Kempsters** 

WIDTH: 6' 7" • LENGTH: 13' 7" AREA: 79.48 sq ft • PERIMETER: 39' 7"

1 Photo (see photos page)

64, Belmont Road, RM17 5YJ Grays, Essex, United Kingdom TOTAL AREA: 797.89 sq ft • LIVING AREA: 797.89 sq ft • FLOORS: 2 • ROOMS: 10

#### ▼ Photos/Hall