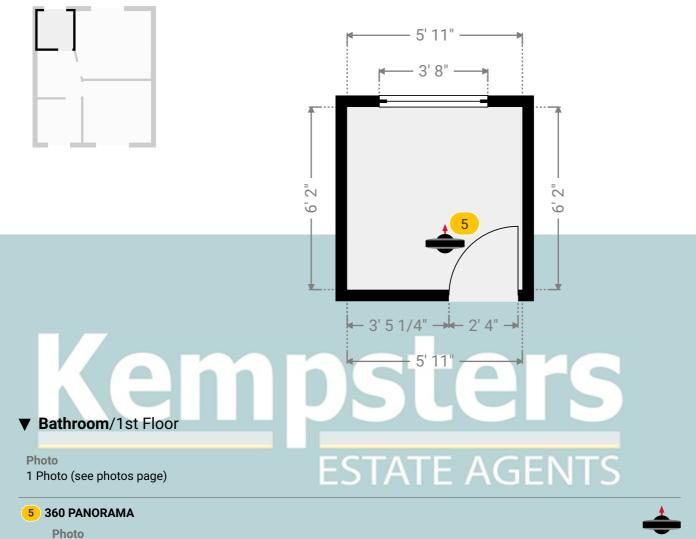

WIDTH: 5' 11" • LENGTH: 6' 2" AREA: 36.49 sq ft • PERIMETER: 24' 2"

**Kempsters** 

1 Photo (see photos page)

64, Belmont Road, RM17 5YJ Grays, Essex, United Kingdom TOTAL AREA: 797.89 sq ft • LIVING AREA: 797.89 sq ft • FLOORS: 2 • ROOMS: 10

#### ▼ Photos/Bathroom