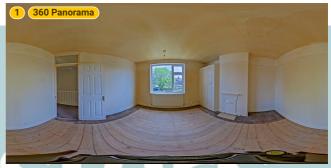

▼ Dining Room Ground Floor

WIDTH: 11' 10" • LENGTH: 11' 3" AREA: 133.14 sq ft • PERIMETER: 46' 2"

1 Photo (see photos page)

Kempsters Estate Agents take no responsibility for any error, omission, misstatement or use of data shown. This plan is for illustrative purposes only and whilst every attempt has been made to ensure the accuracy of the floorplan shown, all measurements, positioning, fixtures, fittings and any other data shown are an approximate interpretation for illustrative purposes only. These plans are the property of Kempsters Estate Agents Ltd and must not be reproduced in any form without our permission.

#### ▼ Photos/Dining Room

**Kempsters** 