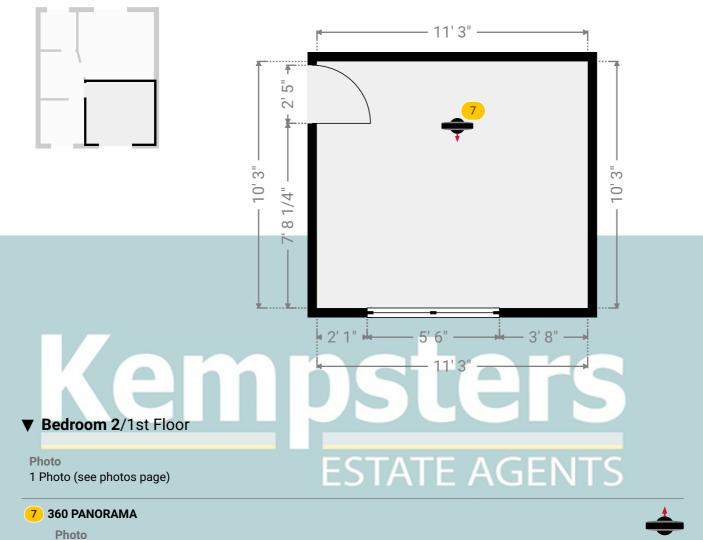

## Kempsters Estate agents

64, Belmont Road, RM17 5YJ Grays, Essex, United Kingdom TOTAL AREA: 797.89 sq ft • LIVING AREA: 797.89 sq ft • FLOORS: 2 • ROOMS: 10

▼ Bedroom 2 1st Floor

WIDTH: 11' 3" • LENGTH: 10' 3" AREA: 115.36 sq ft • PERIMETER: 43'

1 Photo (see photos page)

64, Belmont Road, RM17 5YJ Grays, Essex, United Kingdom TOTAL AREA: 797.89 sq ft • LIVING AREA: 797.89 sq ft • FLOORS: 2 • ROOMS: 10