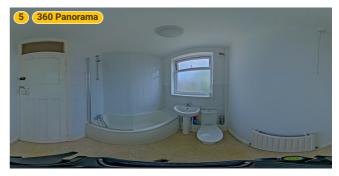

WIDTH: 5' 11" • LENGTH: 6' 2" AREA: 36.49 sq ft • PERIMETER: 24' 2"

**Kempsters** 

1 Photo (see photos page)

64, Belmont Road, RM17 5YJ Grays, Essex, United Kingdom TOTAL AREA: 797.89 sq ft • LIVING AREA: 797.89 sq ft • FLOORS: 2 • ROOMS: 10

#### ▼ Photos/Bathroom