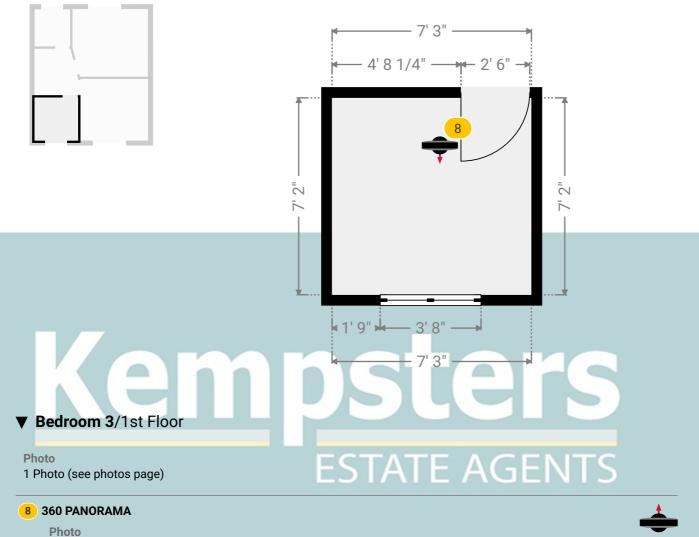

## Kempsters Estate agents

64, Belmont Road, RM17 5YJ Grays, Essex, United Kingdom TOTAL AREA: 797.89 sq ft • LIVING AREA: 797.89 sq ft • FLOORS: 2 • ROOMS: 10

#### ▼ Bedroom 3

1st Floor

WIDTH: 7' 3" • LENGTH: 7' 2" AREA: 51.96 sq ft • PERIMETER: 28' 10"

1 Photo (see photos page)

64, Belmont Road, RM17 5YJ Grays, Essex, United Kingdom TOTAL AREA: 797.89 sq ft • LIVING AREA: 797.89 sq ft • FLOORS: 2 • ROOMS: 10

#### ▼ Photos/Bedroom 3