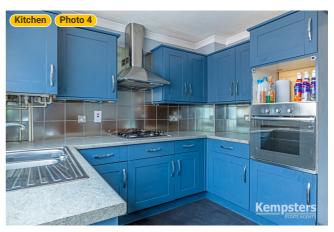

### ▼ Kitchen Ground Floor

WIDTH: 12' 8" • LENGTH: 9' 4" AREA: 118.03 sq ft • PERIMETER: 43' 11 1/2"

Photo

5 Davis Road, RM16 6PT Grays, England, United Kingdom TOTAL AREA: 821.78 sq ft • LIVING AREA: 680.12 sq ft • FLOORS: 2 • ROOMS: 8

### **▼ Photos**/Kitchen

5 Davis Road, RM16 6PT Grays, England, United Kingdom TOTAL AREA: 821.78 sq ft • LIVING AREA: 680.12 sq ft • FLOORS: 2 • ROOMS: 8