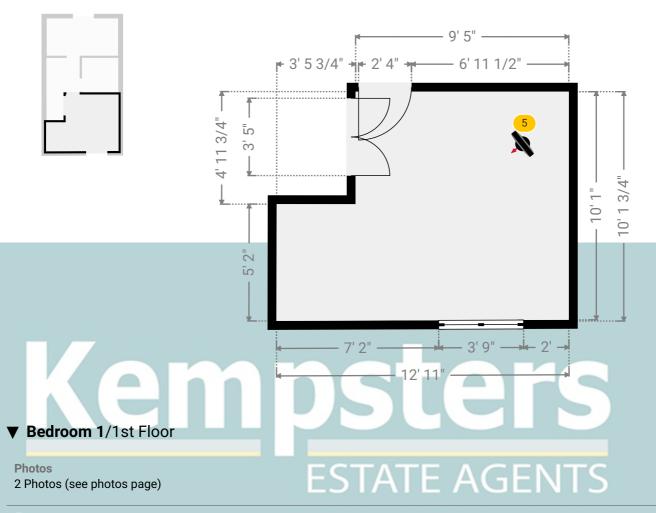

### ▼ Bedroom 1 1st Floor

WIDTH: 12' 11" • LENGTH: 10' 1 3/4" AREA: 113.17 sq ft • PERIMETER: 46' 1/2"

Photo

5 Davis Road, RM16 6PT Grays, England, United Kingdom TOTAL AREA: 821.78 sq ft • LIVING AREA: 680.12 sq ft • FLOORS: 2 • ROOMS: 8