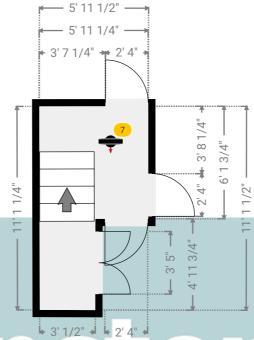

### **▼ Photos**/Bedroom 2

5 Davis Road, RM16 6PT Grays, England, United Kingdom TOTAL AREA: 821.78 sq ft • LIVING AREA: 680.12 sq ft • FLOORS: 2 • ROOMS: 8

**▼** Landing 1st Floor

WIDTH: 5' 11 1/2" • LENGTH: 11' 1 1/2" AREA: 51.63 sq ft • PERIMETER: 34' 1 1/4"

## ▼ Landing/1st Floor

**Photos** 

2 Photos (see photos page)

ESTATE AGENTS

7 360 PANORAMA

**Photo** 

1 Photo (see photos page)

6'