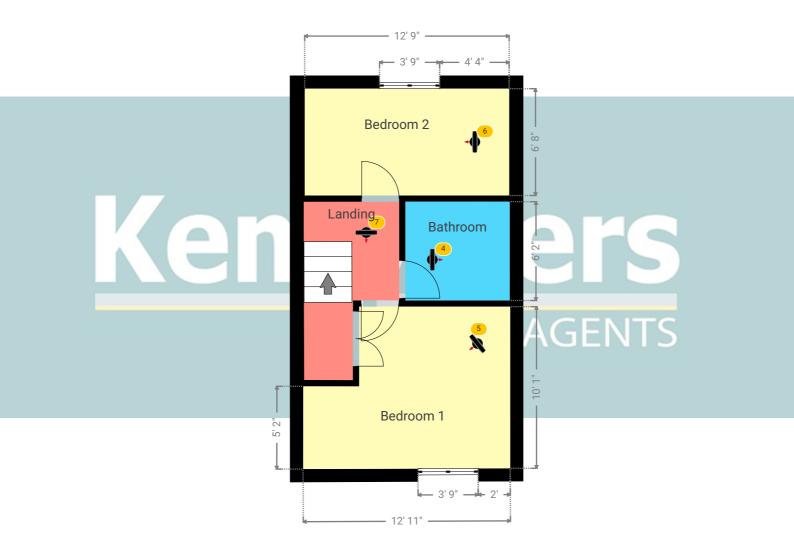

### **▼ Photos**/Lounge

5 Davis Road, RM16 6PT Grays, England, United Kingdom TOTAL AREA: 821.78 sq ft • LIVING AREA: 680.12 sq ft • FLOORS: 2 • ROOMS: 8

▼ 1st Floor

TOTAL AREA: 289.65 sq ft · LIVING AREA: 289.65 sq ft · ROOMS: 4

5 Davis Road, RM16 6PT Grays, England, United Kingdom TOTAL AREA: 821.78 sq ft • LIVING AREA: 680.12 sq ft • FLOORS: 2 • ROOMS: 8

**▼** Bathroom 1st Floor

WIDTH: 6' 6" • LENGTH: 6' 2" AREA: 40.08 sq ft • PERIMETER: 25' 4"

### ▼ Bedroom 1 1st Floor

WIDTH: 12' 11" • LENGTH: 10' 1 3/4" AREA: 113.17 sq ft • PERIMETER: 46' 1/2"

Photo

5 Davis Road, RM16 6PT Grays, England, United Kingdom TOTAL AREA: 821.78 sq ft • LIVING AREA: 680.12 sq ft • FLOORS: 2 • ROOMS: 8

### ▼ Photos/Bedroom 1

5 Davis Road, RM16 6PT Grays, England, United Kingdom TOTAL AREA: 821.78 sq ft • LIVING AREA: 680.12 sq ft • FLOORS: 2 • ROOMS: 8

▼ Bedroom 2 1st Floor

WIDTH: 12' 9" • LENGTH: 6' 8" AREA: 85.01 sq ft • PERIMETER: 38' 10"

### **▼ Photos**/Bedroom 2

5 Davis Road, RM16 6PT Grays, England, United Kingdom TOTAL AREA: 821.78 sq ft • LIVING AREA: 680.12 sq ft • FLOORS: 2 • ROOMS: 8

**▼** Landing 1st Floor

WIDTH: 5' 11 1/2" • LENGTH: 11' 1 1/2" AREA: 51.63 sq ft • PERIMETER: 34' 1 1/4"