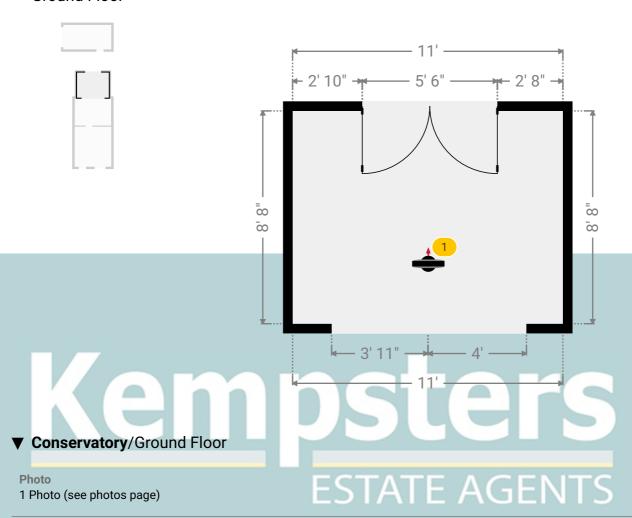

### **▼** Conservatory Ground Floor

WIDTH: 11' • LENGTH: 8' 8" AREA: 95.34 sq ft • PERIMETER: 39' 4"

1 360 PANORAMA

**Photo** 

5 Davis Road, RM16 6PT Grays, England, United Kingdom TOTAL AREA: 821.78 sq ft • LIVING AREA: 680.12 sq ft • FLOORS: 2 • ROOMS: 8