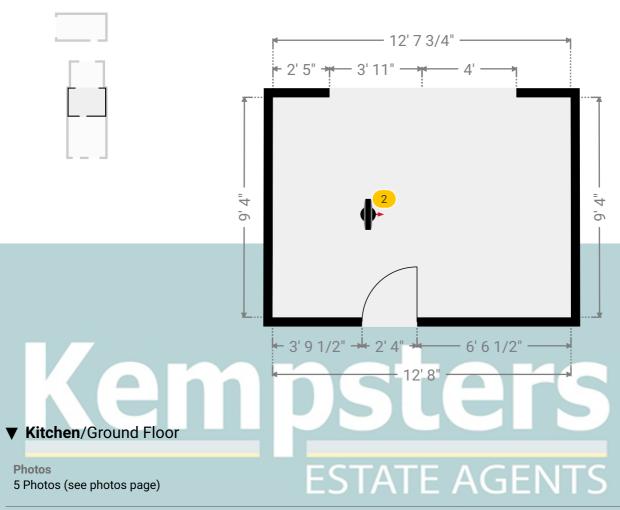

### ▼ Kitchen Ground Floor

WIDTH: 12' 8" • LENGTH: 9' 4" AREA: 118.03 sq ft • PERIMETER: 43' 11 1/2"

Photo

5 Davis Road, RM16 6PT Grays, England, United Kingdom TOTAL AREA: 821.78 sq ft • LIVING AREA: 680.12 sq ft • FLOORS: 2 • ROOMS: 8