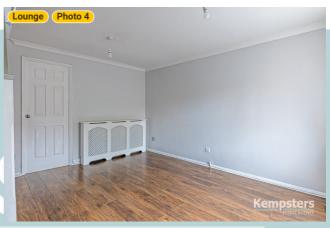

### **▼** Lounge **Ground Floor**

WIDTH: 12' 9" • LENGTH: 13' 11" AREA: 177.40 sq ft • PERIMETER: 53' 4"

3 360 PANORAMA

**Photo** 

5 Davis Road, RM16 6PT Grays, England, United Kingdom TOTAL AREA: 821.78 sq ft • LIVING AREA: 680.12 sq ft • FLOORS: 2 • ROOMS: 8

### **▼ Photos**/Lounge

5 Davis Road, RM16 6PT Grays, England, United Kingdom TOTAL AREA: 821.78 sq ft • LIVING AREA: 680.12 sq ft • FLOORS: 2 • ROOMS: 8

▼ 1st Floor

TOTAL AREA: 289.65 sq ft · LIVING AREA: 289.65 sq ft · ROOMS: 4