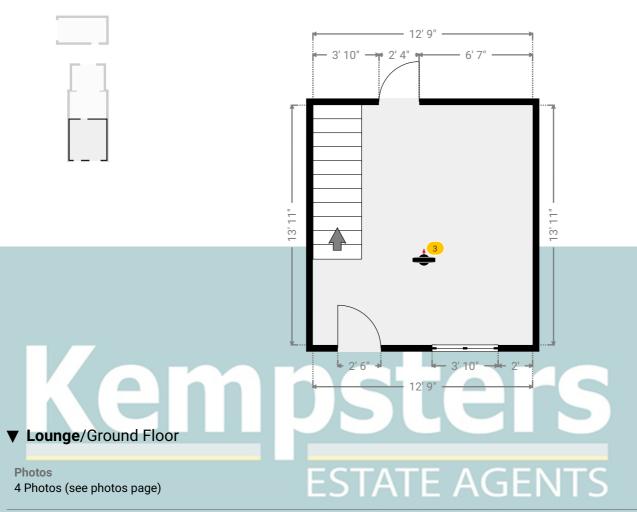

### **▼** Lounge **Ground Floor**

WIDTH: 12' 9" • LENGTH: 13' 11" AREA: 177.40 sq ft • PERIMETER: 53' 4"

3 360 PANORAMA

**Photo** 

5 Davis Road, RM16 6PT Grays, England, United Kingdom TOTAL AREA: 821.78 sq ft • LIVING AREA: 680.12 sq ft • FLOORS: 2 • ROOMS: 8

### **▼ Photos**/Lounge

5 Davis Road, RM16 6PT Grays, England, United Kingdom TOTAL AREA: 821.78 sq ft • LIVING AREA: 680.12 sq ft • FLOORS: 2 • ROOMS: 8

▼ 1st Floor

TOTAL AREA: 289.65 sq ft · LIVING AREA: 289.65 sq ft · ROOMS: 4