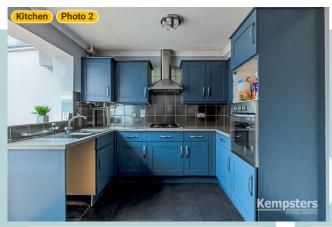

### ▼ Kitchen Ground Floor

WIDTH: 12' 8" • LENGTH: 9' 4" AREA: 118.03 sq ft • PERIMETER: 43' 11 1/2"

Photo

5 Davis Road, RM16 6PT Grays, England, United Kingdom TOTAL AREA: 821.78 sq ft • LIVING AREA: 680.12 sq ft • FLOORS: 2 • ROOMS: 8

### **▼ Photos**/Kitchen

5 Davis Road, RM16 6PT Grays, England, United Kingdom TOTAL AREA: 821.78 sq ft • LIVING AREA: 680.12 sq ft • FLOORS: 2 • ROOMS: 8