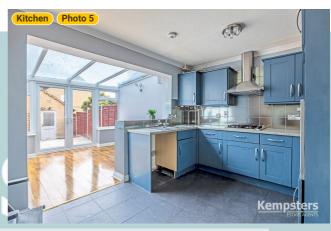

### ▼ Kitchen Ground Floor

WIDTH: 12' 8" • LENGTH: 9' 4" AREA: 118.03 sq ft • PERIMETER: 43' 11 1/2"

Photo

5 Davis Road, RM16 6PT Grays, England, United Kingdom TOTAL AREA: 821.78 sq ft • LIVING AREA: 680.12 sq ft • FLOORS: 2 • ROOMS: 8

### **▼ Photos**/Kitchen

5 Davis Road, RM16 6PT Grays, England, United Kingdom TOTAL AREA: 821.78 sq ft • LIVING AREA: 680.12 sq ft • FLOORS: 2 • ROOMS: 8