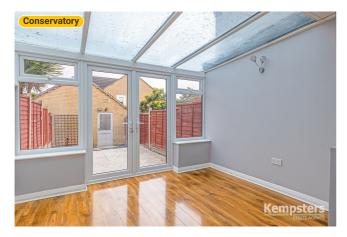

### **▼** Conservatory Ground Floor

WIDTH: 11' • LENGTH: 8' 8" AREA: 95.34 sq ft • PERIMETER: 39' 4"

1 360 PANORAMA

**Photo** 

5 Davis Road, RM16 6PT Grays, England, United Kingdom TOTAL AREA: 821.78 sq ft • LIVING AREA: 680.12 sq ft • FLOORS: 2 • ROOMS: 8