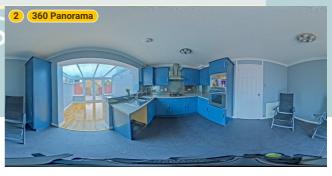

### ▼ Kitchen Ground Floor

WIDTH: 12' 8" • LENGTH: 9' 4" AREA: 118.03 sq ft • PERIMETER: 43' 11 1/2"

Photo

5 Davis Road, RM16 6PT Grays, England, United Kingdom TOTAL AREA: 821.78 sq ft • LIVING AREA: 680.12 sq ft • FLOORS: 2 • ROOMS: 8

### **▼ Photos**/Kitchen

5 Davis Road, RM16 6PT Grays, England, United Kingdom TOTAL AREA: 821.78 sq ft • LIVING AREA: 680.12 sq ft • FLOORS: 2 • ROOMS: 8