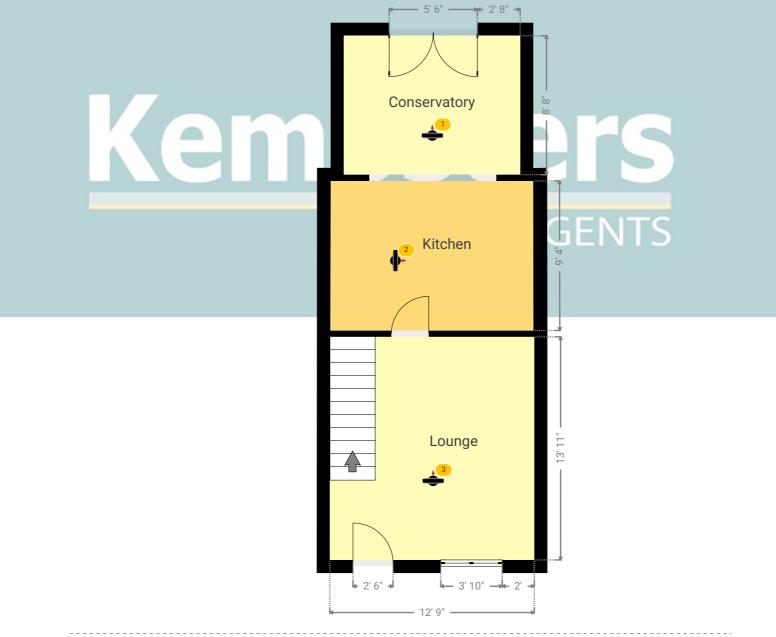

### ▼ Kitchen Ground Floor

WIDTH: 12' 8" • LENGTH: 9' 4" AREA: 118.03 sq ft • PERIMETER: 43' 11 1/2"

Photo

5 Davis Road, RM16 6PT Grays, England, United Kingdom TOTAL AREA: 821.78 sq ft • LIVING AREA: 680.12 sq ft • FLOORS: 2 • ROOMS: 8

### **▼** Lounge **Ground Floor**

WIDTH: 12' 9" • LENGTH: 13' 11" AREA: 177.40 sq ft • PERIMETER: 53' 4"

3 360 PANORAMA

**Photo** 

5 Davis Road, RM16 6PT Grays, England, United Kingdom TOTAL AREA: 821.78 sq ft • LIVING AREA: 680.12 sq ft • FLOORS: 2 • ROOMS: 8