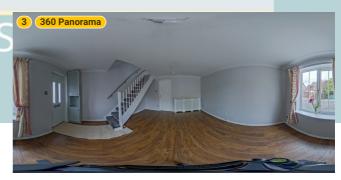

### **▼** Lounge **Ground Floor**

WIDTH: 12' 9" • LENGTH: 13' 11" AREA: 177.40 sq ft • PERIMETER: 53' 4"

3 360 PANORAMA

**Photo** 

5 Davis Road, RM16 6PT Grays, England, United Kingdom TOTAL AREA: 821.78 sq ft • LIVING AREA: 680.12 sq ft • FLOORS: 2 • ROOMS: 8

### **▼ Photos**/Lounge

5 Davis Road, RM16 6PT Grays, England, United Kingdom TOTAL AREA: 821.78 sq ft • LIVING AREA: 680.12 sq ft • FLOORS: 2 • ROOMS: 8

▼ 1st Floor

TOTAL AREA: 289.65 sq ft · LIVING AREA: 289.65 sq ft · ROOMS: 4