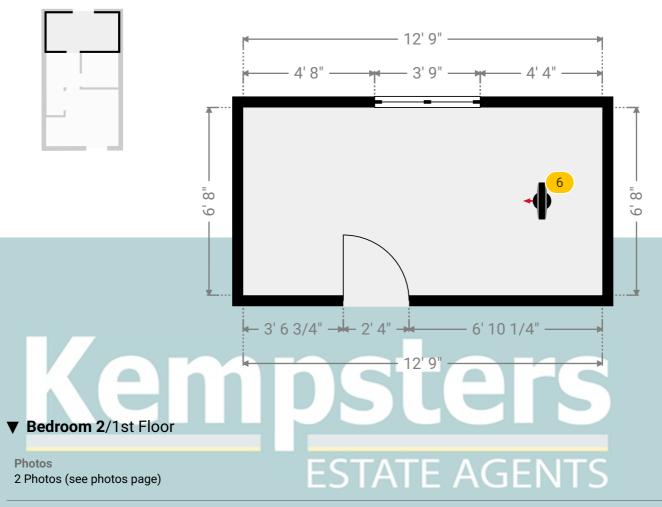

### ▼ Photos/Bedroom 1

5 Davis Road, RM16 6PT Grays, England, United Kingdom TOTAL AREA: 821.78 sq ft • LIVING AREA: 680.12 sq ft • FLOORS: 2 • ROOMS: 8

▼ Bedroom 2 1st Floor

WIDTH: 12' 9" • LENGTH: 6' 8" AREA: 85.01 sq ft • PERIMETER: 38' 10"

6 360 PANORAMA

**Photo** 

5 Davis Road, RM16 6PT Grays, England, United Kingdom TOTAL AREA: 821.78 sq ft • LIVING AREA: 680.12 sq ft • FLOORS: 2 • ROOMS: 8

### **▼ Photos**/Bedroom 2

5 Davis Road, RM16 6PT Grays, England, United Kingdom TOTAL AREA: 821.78 sq ft • LIVING AREA: 680.12 sq ft • FLOORS: 2 • ROOMS: 8

**▼** Landing 1st Floor

WIDTH: 5' 11 1/2" • LENGTH: 11' 1 1/2" AREA: 51.63 sq ft • PERIMETER: 34' 1 1/4"