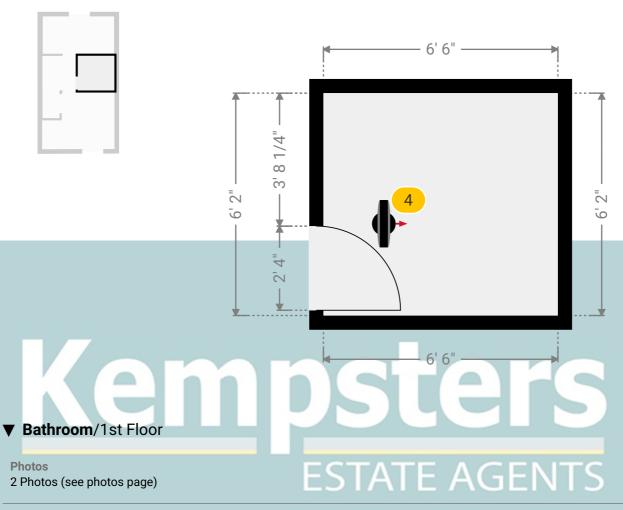

5 Davis Road, RM16 6PT Grays, England, United Kingdom TOTAL AREA: 821.78 sq ft • LIVING AREA: 680.12 sq ft • FLOORS: 2 • ROOMS: 8

**▼** Bathroom 1st Floor

WIDTH: 6' 6" • LENGTH: 6' 2" AREA: 40.08 sq ft • PERIMETER: 25' 4"