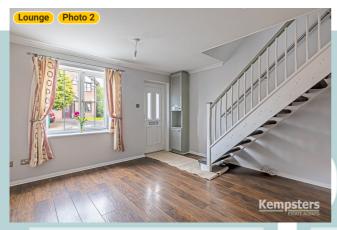

### **▼** Lounge **Ground Floor**

WIDTH: 12' 9" • LENGTH: 13' 11" AREA: 177.40 sq ft • PERIMETER: 53' 4"

3 360 PANORAMA

**Photo** 

5 Davis Road, RM16 6PT Grays, England, United Kingdom TOTAL AREA: 821.78 sq ft • LIVING AREA: 680.12 sq ft • FLOORS: 2 • ROOMS: 8

### **▼ Photos**/Lounge

5 Davis Road, RM16 6PT Grays, England, United Kingdom TOTAL AREA: 821.78 sq ft • LIVING AREA: 680.12 sq ft • FLOORS: 2 • ROOMS: 8

▼ 1st Floor

TOTAL AREA: 289.65 sq ft · LIVING AREA: 289.65 sq ft · ROOMS: 4