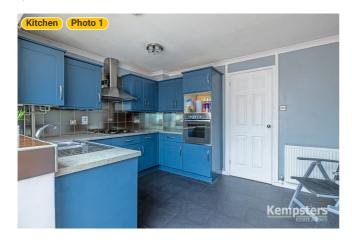

### ▼ Kitchen Ground Floor

WIDTH: 12' 8" • LENGTH: 9' 4" AREA: 118.03 sq ft • PERIMETER: 43' 11 1/2"

Photo

5 Davis Road, RM16 6PT Grays, England, United Kingdom TOTAL AREA: 821.78 sq ft • LIVING AREA: 680.12 sq ft • FLOORS: 2 • ROOMS: 8