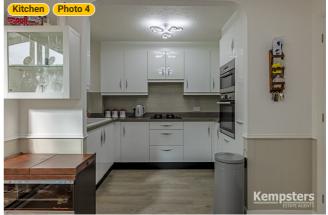

# Kempsuers Estate agents

360 Panorama

2

18 Sycamore Way, RM15 6XB South Ockendon, England, United Kingdom TOTAL AREA: 916.12 sq ft • LIVING AREA: 916.12 sq ft • FLOORS: 2 • ROOMS: 12

▼ Kitchen

Ground Floor

WIDTH: 13' 11" • LENGTH: 9' 8" AREA: 134.41 sq ft • PERIMETER: 47' 1 3/4"

1 Photo (see photos page)

18 Sycamore Way, RM15 6XB South Ockendon, England, United Kingdom TOTAL AREA: 916.12 sq ft • LIVING AREA: 916.12 sq ft • FLOORS: 2 • ROOMS: 12