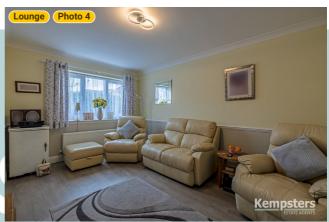

#### ▼ Photos/Lounge

18 Sycamore Way, RM15 6XB South Ockendon, England, United Kingdom TOTAL AREA: 916.12 sq ft • LIVING AREA: 916.12 sq ft • FLOORS: 2 • ROOMS: 12

 Shower Ground Floor

WIDTH: 3' 10" • LENGTH: 8' 1" AREA: 30.99 sq ft • PERIMETER: 23' 10"