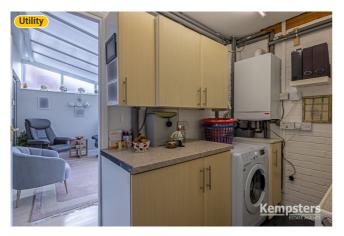

## Kempsters Estate agents

18 Sycamore Way, RM15 6XB South Ockendon, England, United Kingdom TOTAL AREA: 916.12 sq ft • LIVING AREA: 916.12 sq ft • FLOORS: 2 • ROOMS: 12

▼ Utility Ground Floor

WIDTH: 4' 5" • LENGTH: 9' AREA: 39.75 sq ft • PERIMETER: 26' 10"

1 Photo (see photos page)

Kempsters Estate Agents take no responsibility for any error, omission, misstatement or use of data shown. This plan is for illustrative purposes only and whilst every attempt has been made to ensure the accuracy of the floorplan shown, all measurements, positioning, fixtures, fittings and any other data shown are an approximate interpretation for illustrative purposes only. These plans are the property of Kempsters Estate Agents Ltd and must not be reproduced in any form without our permission.