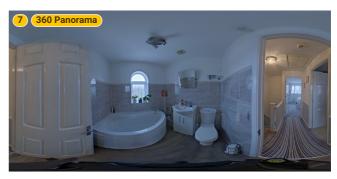

#### ▼ Photos/Bathroom

## Kempsters Estate agents

18 Sycamore Way, RM15 6XB South Ockendon, England, United Kingdom TOTAL AREA: 916.12 sq ft • LIVING AREA: 916.12 sq ft • FLOORS: 2 • ROOMS: 12

WIDTH: 14' • LENGTH: 11' 4 1/2" AREA: 141.34 sq ft • PERIMETER: 50' 9"

1 Photo (see photos page)

18 Sycamore Way, RM15 6XB South Ockendon, England, United Kingdom TOTAL AREA: 916.12 sq ft • LIVING AREA: 916.12 sq ft • FLOORS: 2 • ROOMS: 12