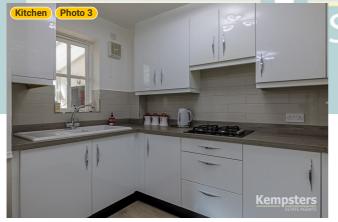

# Kempsuers Estate agents

360 Panorama

2

18 Sycamore Way, RM15 6XB South Ockendon, England, United Kingdom TOTAL AREA: 916.12 sq ft • LIVING AREA: 916.12 sq ft • FLOORS: 2 • ROOMS: 12

▼ Kitchen

Ground Floor

WIDTH: 13' 11" • LENGTH: 9' 8" AREA: 134.41 sq ft • PERIMETER: 47' 1 3/4"

1 Photo (see photos page)

18 Sycamore Way, RM15 6XB South Ockendon, England, United Kingdom TOTAL AREA: 916.12 sq ft • LIVING AREA: 916.12 sq ft • FLOORS: 2 • ROOMS: 12