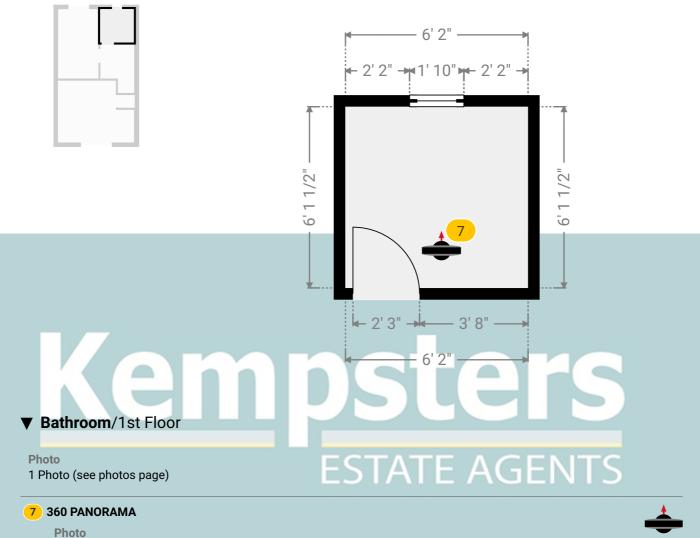

#### ▼ 1st Floor

TOTAL AREA: 326.25 sq ft · LIVING AREA: 326.25 sq ft · ROOMS: 5

18 Sycamore Way, RM15 6XB South Ockendon, England, United Kingdom TOTAL AREA: 916.12 sq ft • LIVING AREA: 916.12 sq ft • FLOORS: 2 • ROOMS: 12

1st Floor

WIDTH: 6' 2" • LENGTH: 6' 1 1/2" AREA: 37.77 sq ft • PERIMETER: 24' 7"

**Kempsters** 

1 Photo (see photos page)

18 Sycamore Way, RM15 6XB South Ockendon, England, United Kingdom TOTAL AREA: 916.12 sq ft • LIVING AREA: 916.12 sq ft • FLOORS: 2 • ROOMS: 12 Kempsters

#### ▼ Photos/Bathroom