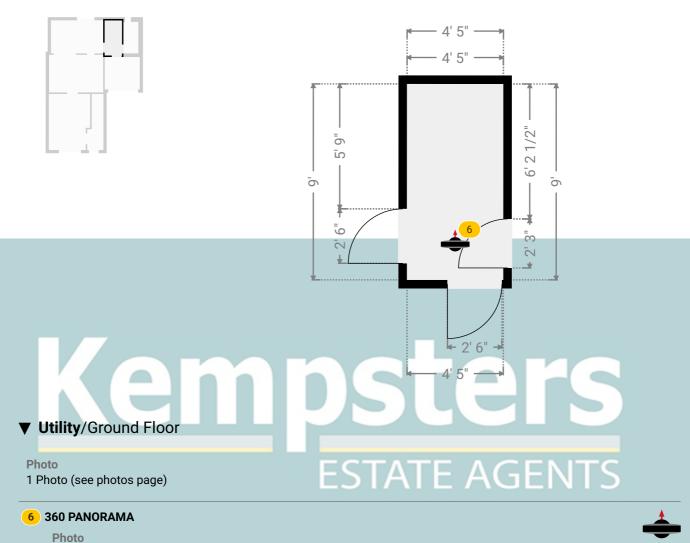

## Kempsters Estate agents

18 Sycamore Way, RM15 6XB South Ockendon, England, United Kingdom TOTAL AREA: 916.12 sq ft • LIVING AREA: 916.12 sq ft • FLOORS: 2 • ROOMS: 12

▼ Utility Ground Floor

WIDTH: 4' 5" • LENGTH: 9' AREA: 39.75 sq ft • PERIMETER: 26' 10"

1 Photo (see photos page)

Kempsters Estate Agents take no responsibility for any error, omission, misstatement or use of data shown. This plan is for illustrative purposes only and whilst every attempt has been made to ensure the accuracy of the floorplan shown, all measurements, positioning, fixtures, fittings and any other data shown are an approximate interpretation for illustrative purposes only. These plans are the property of Kempsters Estate Agents Ltd and must not be reproduced in any form without our permission.