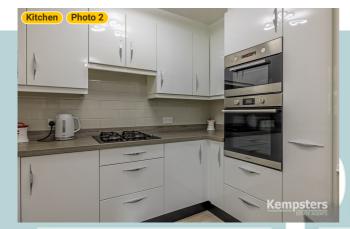

# Kempsuers Estate agents

360 Panorama

2

18 Sycamore Way, RM15 6XB South Ockendon, England, United Kingdom TOTAL AREA: 916.12 sq ft • LIVING AREA: 916.12 sq ft • FLOORS: 2 • ROOMS: 12

▼ Kitchen

Ground Floor

WIDTH: 13' 11" • LENGTH: 9' 8" AREA: 134.41 sq ft • PERIMETER: 47' 1 3/4"

1 Photo (see photos page)

18 Sycamore Way, RM15 6XB South Ockendon, England, United Kingdom TOTAL AREA: 916.12 sq ft • LIVING AREA: 916.12 sq ft • FLOORS: 2 • ROOMS: 12