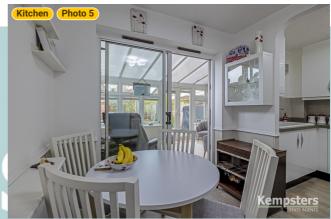

#### ▼ Photos/Conservatory

**Kempsters** 

**Ground Floor** 

▼ Hall

18 Sycamore Way, RM15 6XB South Ockendon, England, United Kingdom TOTAL AREA: 916.12 sq ft • LIVING AREA: 916.12 sq ft • FLOORS: 2 • ROOMS: 12

#### ▼ Photos/Hall