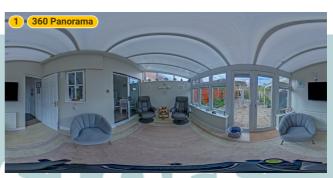

#### ▼ Conservatory

Ground Floor

WIDTH: 13' 5" • LENGTH: 8' 6" AREA: 114.03 sq ft • PERIMETER: 43' 10"

1 Photo (see photos page)

Kempsters Estate Agents take no responsibility for any error, omission, misstatement or use of data shown. This plan is for illustrative purposes only and whilst every attempt has been made to ensure the accuracy of the floorplan shown, all measurements, positioning, fixtures, fittings and any other data shown are an approximate interpretation for illustrative purposes only. These plans are the property of Kempsters Estate Agents Ltd and must not be reproduced in any form without our permission.

#### ▼ Photos/Conservatory

**Kempsters** 

**Ground Floor** 

▼ Hall

18 Sycamore Way, RM15 6XB South Ockendon, England, United Kingdom TOTAL AREA: 916.12 sq ft • LIVING AREA: 916.12 sq ft • FLOORS: 2 • ROOMS: 12

# Kempsuers Estate agents

360 Panorama

2

18 Sycamore Way, RM15 6XB South Ockendon, England, United Kingdom TOTAL AREA: 916.12 sq ft • LIVING AREA: 916.12 sq ft • FLOORS: 2 • ROOMS: 12

▼ Kitchen

Ground Floor