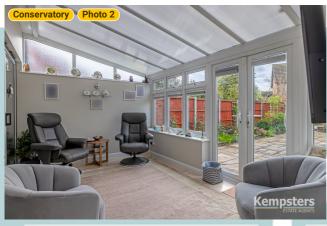

#### ▼ Conservatory

Ground Floor

WIDTH: 13' 5" • LENGTH: 8' 6" AREA: 114.03 sq ft • PERIMETER: 43' 10"

1 Photo (see photos page)

Kempsters Estate Agents take no responsibility for any error, omission, misstatement or use of data shown. This plan is for illustrative purposes only and whilst every attempt has been made to ensure the accuracy of the floorplan shown, all measurements, positioning, fixtures, fittings and any other data shown are an approximate interpretation for illustrative purposes only. These plans are the property of Kempsters Estate Agents Ltd and must not be reproduced in any form without our permission.

#### ▼ Photos/Conservatory

**Kempsters** 

**Ground Floor** 

▼ Hall

18 Sycamore Way, RM15 6XB South Ockendon, England, United Kingdom TOTAL AREA: 916.12 sq ft • LIVING AREA: 916.12 sq ft • FLOORS: 2 • ROOMS: 12