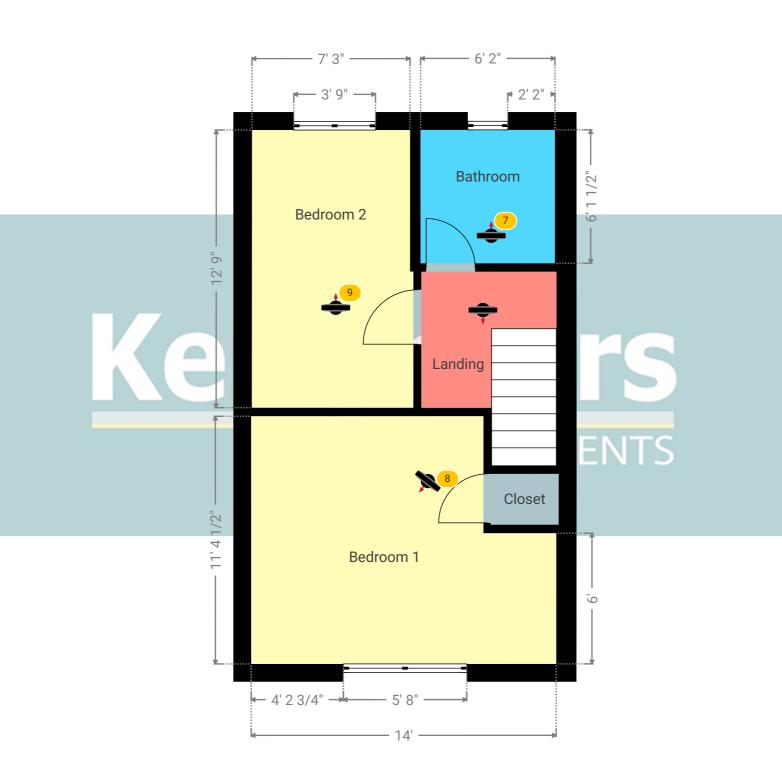

#### ▼ 1st Floor

TOTAL AREA: 326.25 sq ft · LIVING AREA: 326.25 sq ft · ROOMS: 5

18 Sycamore Way, RM15 6XB South Ockendon, England, United Kingdom TOTAL AREA: 916.12 sq ft • LIVING AREA: 916.12 sq ft • FLOORS: 2 • ROOMS: 12

1st Floor

WIDTH: 6' 2" • LENGTH: 6' 1 1/2" AREA: 37.77 sq ft • PERIMETER: 24' 7"

**Kempsters** 

1 Photo (see photos page)

18 Sycamore Way, RM15 6XB South Ockendon, England, United Kingdom TOTAL AREA: 916.12 sq ft • LIVING AREA: 916.12 sq ft • FLOORS: 2 • ROOMS: 12 Kempsters