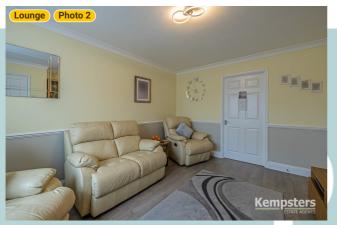

#### ▼ Photos/Lounge

18 Sycamore Way, RM15 6XB South Ockendon, England, United Kingdom TOTAL AREA: 916.12 sq ft • LIVING AREA: 916.12 sq ft • FLOORS: 2 • ROOMS: 12

 Shower Ground Floor

WIDTH: 3' 10" • LENGTH: 8' 1" AREA: 30.99 sq ft • PERIMETER: 23' 10"