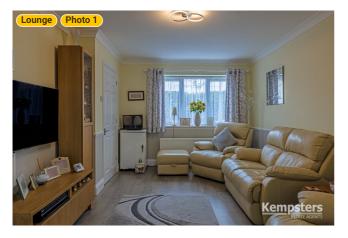

#### ▼ Photos/Lounge

18 Sycamore Way, RM15 6XB South Ockendon, England, United Kingdom TOTAL AREA: 916.12 sq ft • LIVING AREA: 916.12 sq ft • FLOORS: 2 • ROOMS: 12

 Shower Ground Floor

WIDTH: 3' 10" • LENGTH: 8' 1" AREA: 30.99 sq ft • PERIMETER: 23' 10"