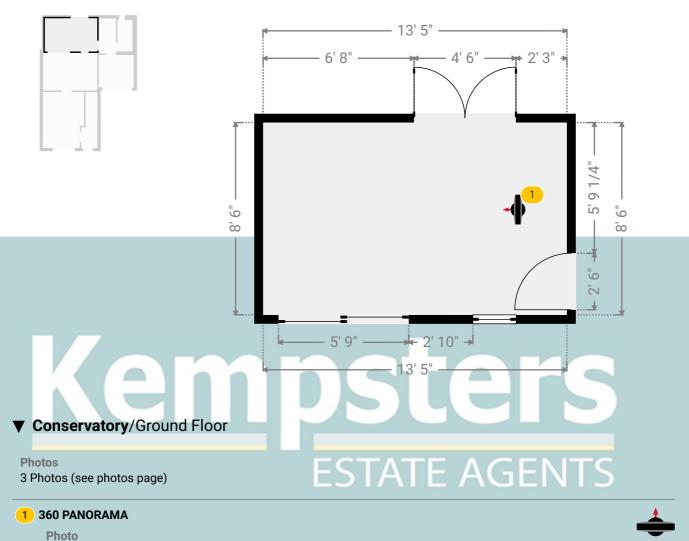

#### ▼ Conservatory

Ground Floor

WIDTH: 13' 5" • LENGTH: 8' 6" AREA: 114.03 sq ft • PERIMETER: 43' 10"

1 Photo (see photos page)

Kempsters Estate Agents take no responsibility for any error, omission, misstatement or use of data shown. This plan is for illustrative purposes only and whilst every attempt has been made to ensure the accuracy of the floorplan shown, all measurements, positioning, fixtures, fittings and any other data shown are an approximate interpretation for illustrative purposes only. These plans are the property of Kempsters Estate Agents Ltd and must not be reproduced in any form without our permission.

0' 2' 4' 6' 8' 1:51 Page 3/23

18 Sycamore Way, RM15 6XB South Ockendon, England, United Kingdom TOTAL AREA: 916.12 sq ft • LIVING AREA: 916.12 sq ft • FLOORS: 2 • ROOMS: 12