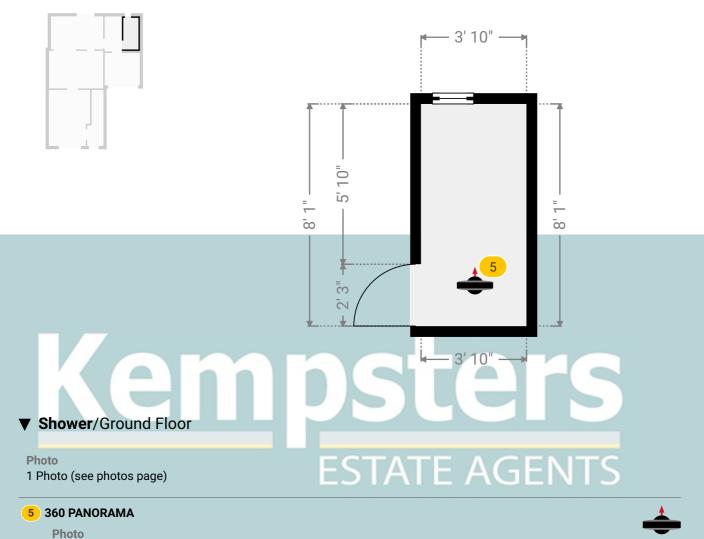

#### ▼ Photos/Lounge

18 Sycamore Way, RM15 6XB South Ockendon, England, United Kingdom TOTAL AREA: 916.12 sq ft • LIVING AREA: 916.12 sq ft • FLOORS: 2 • ROOMS: 12

 Shower Ground Floor

WIDTH: 3' 10" • LENGTH: 8' 1" AREA: 30.99 sq ft • PERIMETER: 23' 10"

1 Photo (see photos page)

Kempsters Estate Agents take no responsibility for any error, omission, misstatement or use of data shown. This plan is for illustrative purposes only and whilst every attempt has been made to ensure the accuracy of the floorplan shown, all measurements, positioning, fixtures, fittings and any other data shown are an approximate interpretation for illustrative purposes only. These plans are the property of Kempsters Estate Agents Ltd and must not be reproduced in any form without our permission.