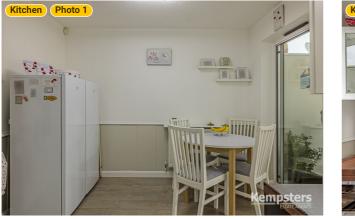

# Kempsuers Estate agents

360 Panorama

2

18 Sycamore Way, RM15 6XB South Ockendon, England, United Kingdom TOTAL AREA: 916.12 sq ft • LIVING AREA: 916.12 sq ft • FLOORS: 2 • ROOMS: 12

▼ Kitchen

Ground Floor

WIDTH: 13' 11" • LENGTH: 9' 8" AREA: 134.41 sq ft • PERIMETER: 47' 1 3/4"

1 Photo (see photos page)

18 Sycamore Way, RM15 6XB South Ockendon, England, United Kingdom TOTAL AREA: 916.12 sq ft • LIVING AREA: 916.12 sq ft • FLOORS: 2 • ROOMS: 12