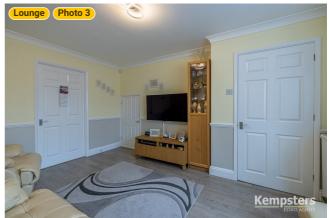

#### ▼ Photos/Lounge

18 Sycamore Way, RM15 6XB South Ockendon, England, United Kingdom TOTAL AREA: 916.12 sq ft • LIVING AREA: 916.12 sq ft • FLOORS: 2 • ROOMS: 12

 Shower Ground Floor

WIDTH: 3' 10" • LENGTH: 8' 1" AREA: 30.99 sq ft • PERIMETER: 23' 10"