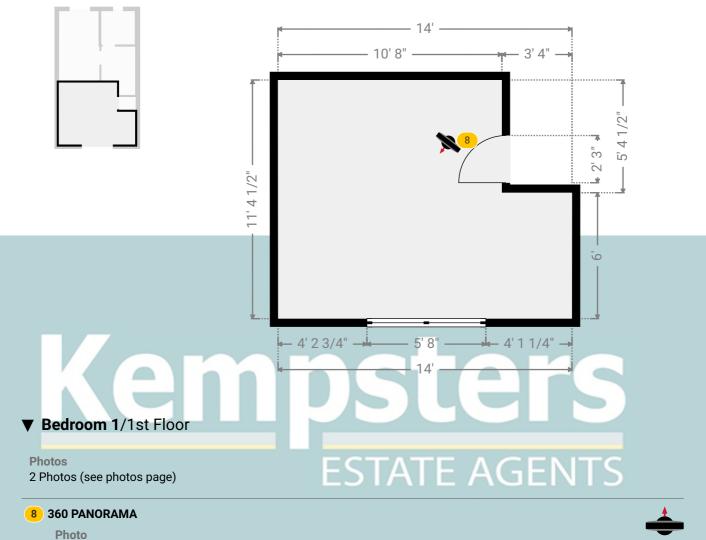

## Kempsters Estate agents

18 Sycamore Way, RM15 6XB South Ockendon, England, United Kingdom TOTAL AREA: 916.12 sq ft • LIVING AREA: 916.12 sq ft • FLOORS: 2 • ROOMS: 12

WIDTH: 14' • LENGTH: 11' 4 1/2" AREA: 141.34 sq ft • PERIMETER: 50' 9"

1 Photo (see photos page)

18 Sycamore Way, RM15 6XB South Ockendon, England, United Kingdom TOTAL AREA: 916.12 sq ft • LIVING AREA: 916.12 sq ft • FLOORS: 2 • ROOMS: 12

#### ▼ Photos/Bedroom 1

**Kempsters** 

## Kempsuers Estate agents

8 360 Panorama

18 Sycamore Way, RM15 6XB South Ockendon, England, United Kingdom TOTAL AREA: 916.12 sq ft • LIVING AREA: 916.12 sq ft • FLOORS: 2 • ROOMS: 12

-----

- ▼ Bedroom 2
  - 1st Floor