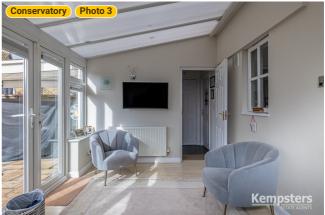

#### ▼ Conservatory

Ground Floor

WIDTH: 13' 5" • LENGTH: 8' 6" AREA: 114.03 sq ft • PERIMETER: 43' 10"

1 Photo (see photos page)

Kempsters Estate Agents take no responsibility for any error, omission, misstatement or use of data shown. This plan is for illustrative purposes only and whilst every attempt has been made to ensure the accuracy of the floorplan shown, all measurements, positioning, fixtures, fittings and any other data shown are an approximate interpretation for illustrative purposes only. These plans are the property of Kempsters Estate Agents Ltd and must not be reproduced in any form without our permission.

#### ▼ Photos/Conservatory

**Kempsters** 

**Ground Floor** 

▼ Hall

18 Sycamore Way, RM15 6XB South Ockendon, England, United Kingdom TOTAL AREA: 916.12 sq ft • LIVING AREA: 916.12 sq ft • FLOORS: 2 • ROOMS: 12