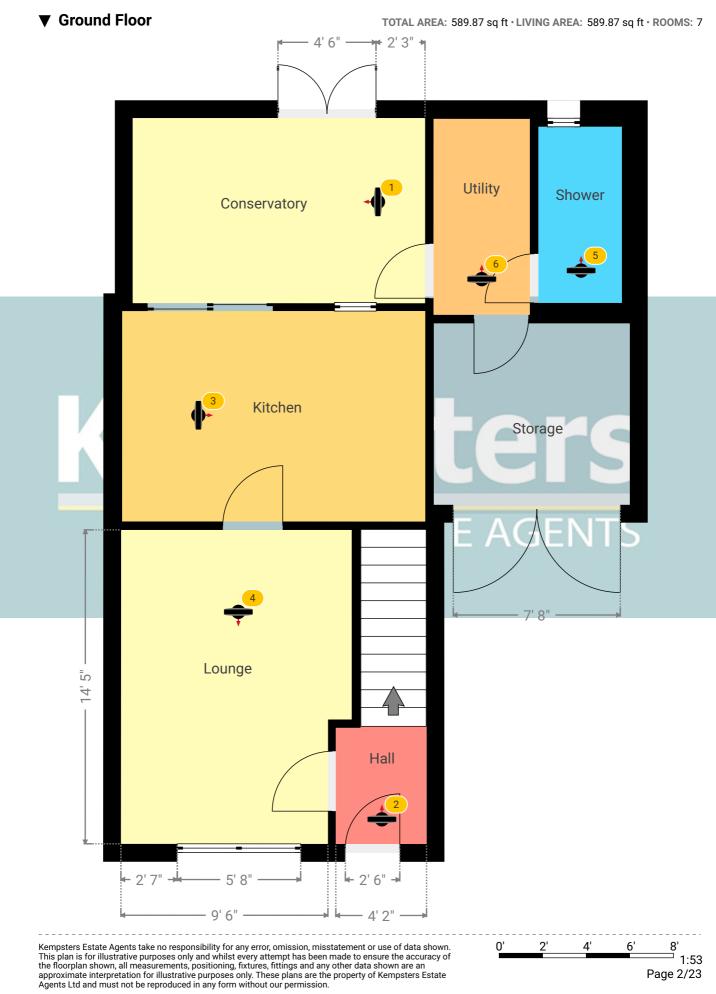

SUBMITTED BY lan ianhk@icloud.com

**CREATED ON** 2024-04-04

LOCATION 18 Sycamore Way RM15 6XB South Ockendon England United Kingdom

18 Sycamore Way, RM15 6XB South Ockendon, England, United Kingdom TOTAL AREA: 916.12 sq ft • LIVING AREA: 916.12 sq ft • FLOORS: 2 • ROOMS: 12

TOTAL AREA. 910.12 SQ IL · LIVING AREA. 910.12 SQ IL · FLOORS. 2 · ROOMS. 12

18 Sycamore Way, RM15 6XB South Ockendon, England, United Kingdom TOTAL AREA: 916.12 sq ft • LIVING AREA: 916.12 sq ft • FLOORS: 2 • ROOMS: 12