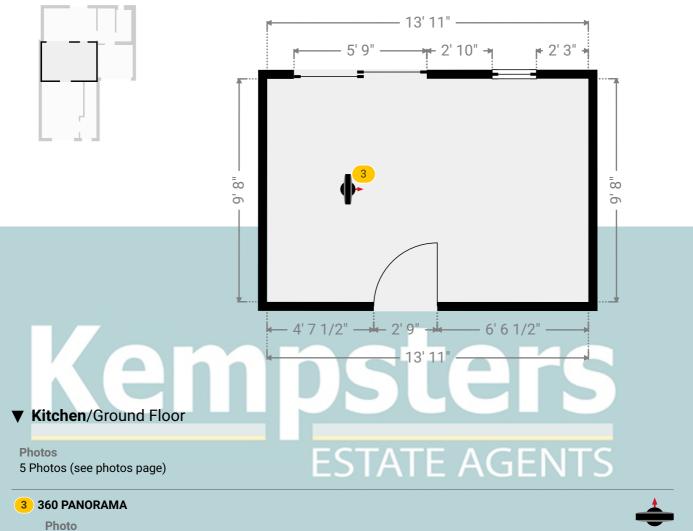

# Kempsuers Estate agents

360 Panorama

2

18 Sycamore Way, RM15 6XB South Ockendon, England, United Kingdom TOTAL AREA: 916.12 sq ft • LIVING AREA: 916.12 sq ft • FLOORS: 2 • ROOMS: 12

▼ Kitchen

Ground Floor

WIDTH: 13' 11" • LENGTH: 9' 8" AREA: 134.41 sq ft • PERIMETER: 47' 1 3/4"

1 Photo (see photos page)

18 Sycamore Way, RM15 6XB South Ockendon, England, United Kingdom TOTAL AREA: 916.12 sq ft • LIVING AREA: 916.12 sq ft • FLOORS: 2 • ROOMS: 12