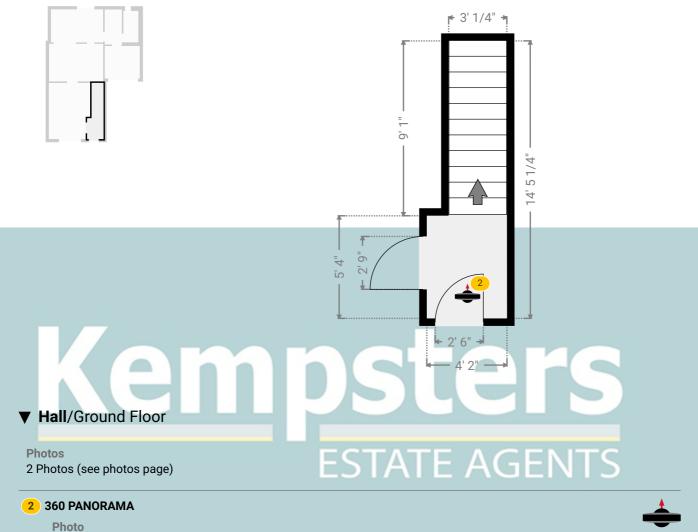

WIDTH: 4' 2" • LENGTH: 14' 5 1/4" AREA: 49.70 sq ft • PERIMETER: 37' 2 1/4"

1 Photo (see photos page)

18 Sycamore Way, RM15 6XB South Ockendon, England, United Kingdom TOTAL AREA: 916.12 sq ft • LIVING AREA: 916.12 sq ft • FLOORS: 2 • ROOMS: 12 Kempsters

#### ▼ Photos/Hall

# Kempsuers Estate agents

360 Panorama

2

18 Sycamore Way, RM15 6XB South Ockendon, England, United Kingdom TOTAL AREA: 916.12 sq ft • LIVING AREA: 916.12 sq ft • FLOORS: 2 • ROOMS: 12

▼ Kitchen

Ground Floor