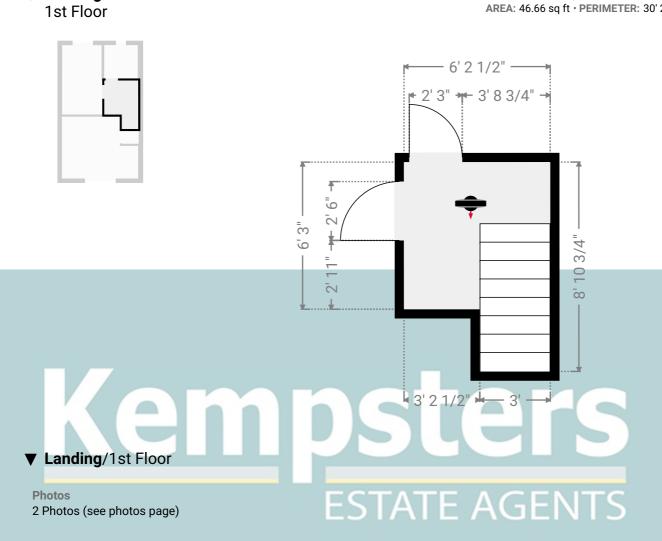

WIDTH: 6' 2 1/2" · LENGTH: 8' 10 3/4"

AREA: 46.66 sq ft • PERIMETER: 30' 2 1/4"

18 Sycamore Way, RM15 6XB South Ockendon, England, United Kingdom TOTAL AREA: 916.12 sq ft • LIVING AREA: 916.12 sq ft • FLOORS: 2 • ROOMS: 12