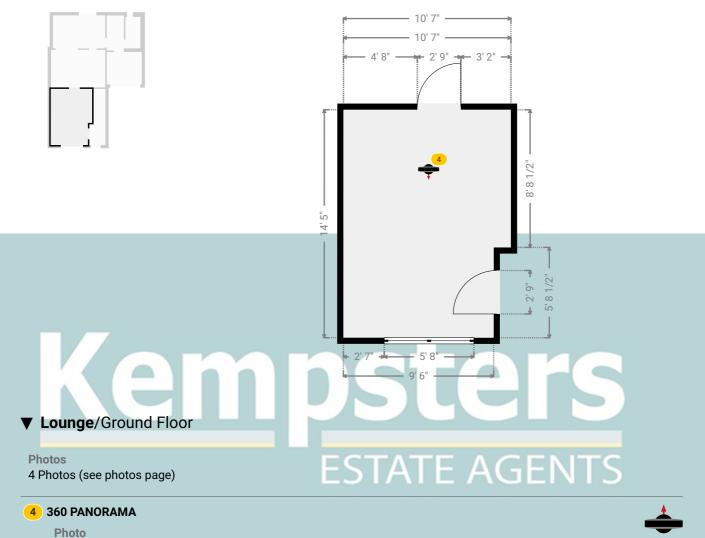

**Kempsters** 

18 Sycamore Way, RM15 6XB South Ockendon, England, United Kingdom TOTAL AREA: 916.12 sq ft • LIVING AREA: 916.12 sq ft • FLOORS: 2 • ROOMS: 12

·----·

WIDTH: 10' 7" • LENGTH: 14' 5" AREA: 146.42 sq ft • PERIMETER: 50' 1/4"

1 Photo (see photos page)

Kempsters Estate Agents take no responsibility for any error, omission, misstatement or use of data shown. This plan is for illustrative purposes only and whilst every attempt has been made to ensure the accuracy of the floorplan shown, all measurements, positioning, fixtures, fittings and any other data shown are an approximate interpretation for illustrative purposes only. These plans are the property of Kempsters Estate Agents Ltd and must not be reproduced in any form without our permission.

0' 2' 4' 6' 8' 10' 1:73 Page 9/23

18 Sycamore Way, RM15 6XB South Ockendon, England, United Kingdom TOTAL AREA: 916.12 sq ft • LIVING AREA: 916.12 sq ft • FLOORS: 2 • ROOMS: 12

#### ▼ Photos/Lounge

18 Sycamore Way, RM15 6XB South Ockendon, England, United Kingdom TOTAL AREA: 916.12 sq ft • LIVING AREA: 916.12 sq ft • FLOORS: 2 • ROOMS: 12

 Shower Ground Floor

WIDTH: 3' 10" • LENGTH: 8' 1" AREA: 30.99 sq ft • PERIMETER: 23' 10"