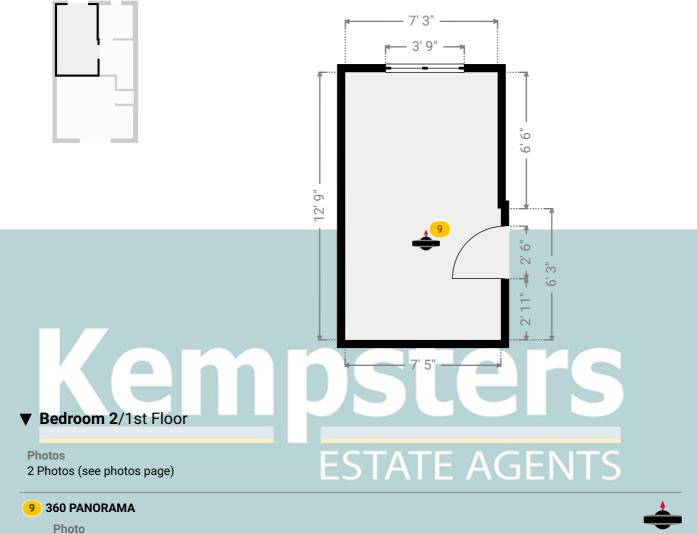

## Kempsuers Estate agents

8 360 Panorama

18 Sycamore Way, RM15 6XB South Ockendon, England, United Kingdom TOTAL AREA: 916.12 sq ft • LIVING AREA: 916.12 sq ft • FLOORS: 2 • ROOMS: 12

-----

- ▼ Bedroom 2
  - 1st Floor

WIDTH: 7' 5" • LENGTH: 12' 9" AREA: 93.48 sq ft • PERIMETER: 40' 4"

1 Photo (see photos page)

Kempsters Estate Agents take no responsibility for any error, omission, misstatement or use of data shown. This plan is for illustrative purposes only and whilst every attempt has been made to ensure the accuracy of the floorplan shown, all measurements, positioning, fixtures, fittings and any other data shown are an approximate interpretation for illustrative purposes only. These plans are the property of Kempsters Estate Agents Ltd and must not be reproduced in any form without our permission.