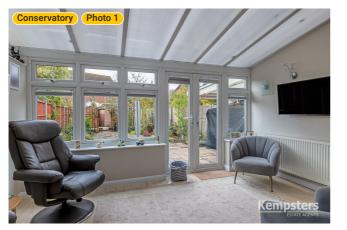

#### ▼ Conservatory

Ground Floor

WIDTH: 13' 5" • LENGTH: 8' 6" AREA: 114.03 sq ft • PERIMETER: 43' 10"

1 Photo (see photos page)

Kempsters Estate Agents take no responsibility for any error, omission, misstatement or use of data shown. This plan is for illustrative purposes only and whilst every attempt has been made to ensure the accuracy of the floorplan shown, all measurements, positioning, fixtures, fittings and any other data shown are an approximate interpretation for illustrative purposes only. These plans are the property of Kempsters Estate Agents Ltd and must not be reproduced in any form without our permission.

#### ▼ Photos/Conservatory

**Kempsters** 

**Ground Floor** 

▼ Hall

18 Sycamore Way, RM15 6XB South Ockendon, England, United Kingdom TOTAL AREA: 916.12 sq ft • LIVING AREA: 916.12 sq ft • FLOORS: 2 • ROOMS: 12