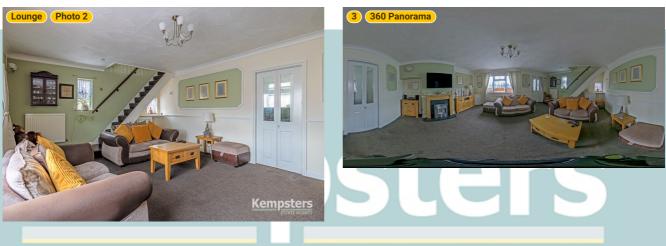

### ▼ Photos/Kitchen

**Kempsters** 

28 Feenan Highway, RM18 8JJ Tilbury, England, United Kingdom TOTAL AREA: 877.05 sq ft • LIVING AREA: 877.05 sq ft • FLOORS: 2 • ROOMS: 10

Lounge Ground Floor

WIDTH: 18' 8" • LENGTH: 14' AREA: 261.29 sq ft • PERIMETER: 65' 4"

1 Photo (see photos page)

28 Feenan Highway, RM18 8JJ Tilbury, England, United Kingdom TOTAL AREA: 877.05 sq ft • LIVING AREA: 877.05 sq ft • FLOORS: 2 • ROOMS: 10

### ▼ Photos/Lounge

**Kempsters** 