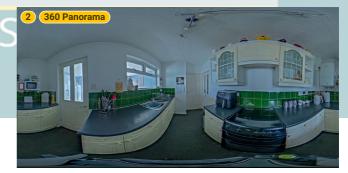

### ▼ Kitchen

WIDTH: 13' 9" • LENGTH: 6' 4 1/2" AREA: 83.13 sq ft • PERIMETER: 40' 2 3/4"

1 Photo (see photos page)

28 Feenan Highway, RM18 8JJ Tilbury, England, United Kingdom TOTAL AREA: 877.05 sq ft • LIVING AREA: 877.05 sq ft • FLOORS: 2 • ROOMS: 10

### ▼ Photos/Kitchen

**Kempsters** 

28 Feenan Highway, RM18 8JJ Tilbury, England, United Kingdom TOTAL AREA: 877.05 sq ft • LIVING AREA: 877.05 sq ft • FLOORS: 2 • ROOMS: 10

Lounge Ground Floor

WIDTH: 18' 8" • LENGTH: 14' AREA: 261.29 sq ft • PERIMETER: 65' 4"