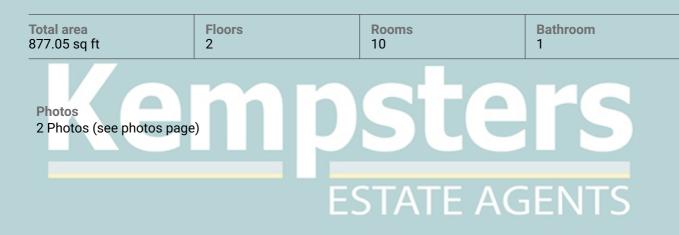

SUBMITTED BY lan ianhk@icloud.com

**CREATED ON** 2024-03-16

LOCATION 28 Feenan Highway RM18 8JJ Tilbury England United Kingdom

28 Feenan Highway, RM18 8JJ Tilbury, England, United Kingdom TOTAL AREA: 877.05 sq ft • LIVING AREA: 877.05 sq ft • FLOORS: 2 • ROOMS: 10

## Kempsters Estate agents

28 Feenan Highway, RM18 8JJ Tilbury, England, United Kingdom TOTAL AREA: 877.05 sq ft • LIVING AREA: 877.05 sq ft • FLOORS: 2 • ROOMS: 10

**Kempsters** 

Page 3/20

**Ground Floor** 