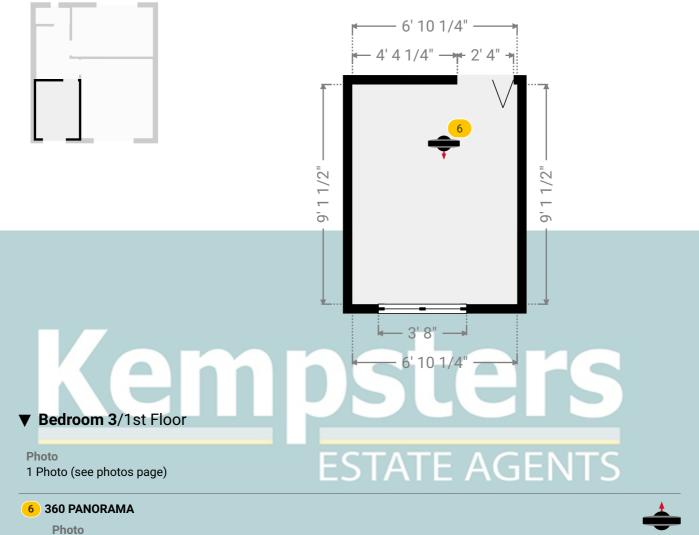

## Kempsters Estate agents

28 Feenan Highway, RM18 8JJ Tilbury, England, United Kingdom TOTAL AREA: 877.05 sq ft • LIVING AREA: 877.05 sq ft • FLOORS: 2 • ROOMS: 10

▼ Bedroom 3 1st Floor

WIDTH: 6' 10 1/4" • LENGTH: 9' 1 3/4" AREA: 62.54 sq ft • PERIMETER: 31' 11 1/2"

1 Photo (see photos page)

28 Feenan Highway, RM18 8JJ Tilbury, England, United Kingdom TOTAL AREA: 877.05 sq ft • LIVING AREA: 877.05 sq ft • FLOORS: 2 • ROOMS: 10