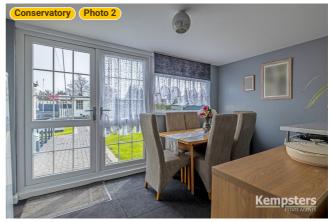

## Kempsters Estate agents

Conservatory

28 Feenan Highway, RM18 8JJ Tilbury, England, United Kingdom TOTAL AREA: 877.05 sq ft • LIVING AREA: 877.05 sq ft • FLOORS: 2 • ROOMS: 10

WIDTH: 13' 4" • LENGTH: 7' 9" AREA: 103.33 sq ft • PERIMETER: 42' 2"

### ▼ Photos/Conservatory

**Kempsters** 