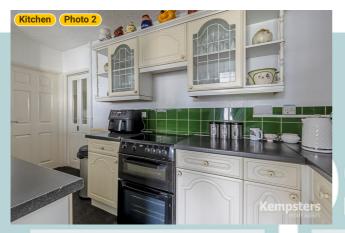

### ▼ Kitchen

WIDTH: 13' 9" • LENGTH: 6' 4 1/2" AREA: 83.13 sq ft • PERIMETER: 40' 2 3/4"

1 Photo (see photos page)

28 Feenan Highway, RM18 8JJ Tilbury, England, United Kingdom TOTAL AREA: 877.05 sq ft • LIVING AREA: 877.05 sq ft • FLOORS: 2 • ROOMS: 10

### ▼ Photos/Kitchen

**Kempsters** 

28 Feenan Highway, RM18 8JJ Tilbury, England, United Kingdom TOTAL AREA: 877.05 sq ft • LIVING AREA: 877.05 sq ft • FLOORS: 2 • ROOMS: 10

Lounge Ground Floor

WIDTH: 18' 8" • LENGTH: 14' AREA: 261.29 sq ft • PERIMETER: 65' 4"