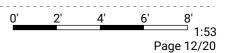

### ▼ 1st Floor

TOTAL AREA: 376.02 sq ft · LIVING AREA: 376.02 sq ft · ROOMS: 5

28 Feenan Highway, RM18 8JJ Tilbury, England, United Kingdom TOTAL AREA: 877.05 sq ft • LIVING AREA: 877.05 sq ft • FLOORS: 2 • ROOMS: 10

1st Floor

WIDTH: 11' 6" • LENGTH: 12' 9" AREA: 146.63 sq ft • PERIMETER: 48' 6"

Kempsters

1 Photo (see photos page)

Kempsters Estate Agents take no responsibility for any error, omission, misstatement or use of data shown. This plan is for illustrative purposes only and whilst every attempt has been made to ensure the accuracy of the floorplan shown, all measurements, positioning, fixtures, fittings and any other data shown are an approximate interpretation for illustrative purposes only. These plans are the property of Kempsters Estate Agents Ltd and must not be reproduced in any form without our permission.

0' 2' 4' 6' 8' 1:55 Page 13/20

28 Feenan Highway, RM18 8JJ Tilbury, England, United Kingdom TOTAL AREA: 877.05 sq ft • LIVING AREA: 877.05 sq ft • FLOORS: 2 • ROOMS: 10