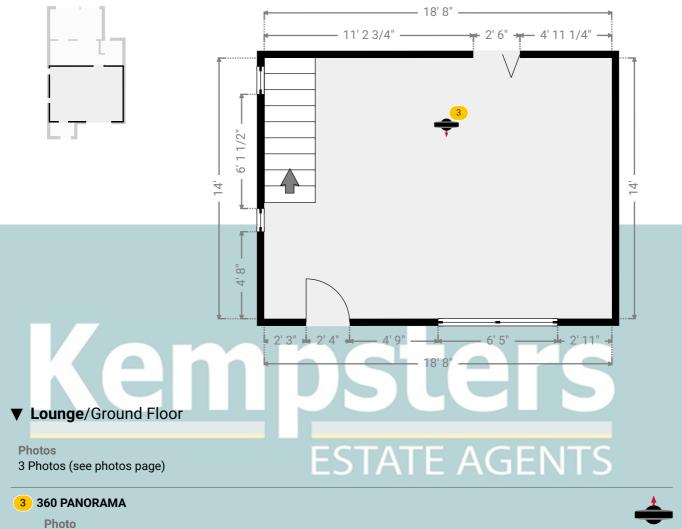

### ▼ Photos/Kitchen

**Kempsters** 

28 Feenan Highway, RM18 8JJ Tilbury, England, United Kingdom TOTAL AREA: 877.05 sq ft • LIVING AREA: 877.05 sq ft • FLOORS: 2 • ROOMS: 10

Lounge Ground Floor

WIDTH: 18' 8" • LENGTH: 14' AREA: 261.29 sq ft • PERIMETER: 65' 4"

1 Photo (see photos page)

28 Feenan Highway, RM18 8JJ Tilbury, England, United Kingdom TOTAL AREA: 877.05 sq ft • LIVING AREA: 877.05 sq ft • FLOORS: 2 • ROOMS: 10

### ▼ Photos/Lounge

**Kempsters** 