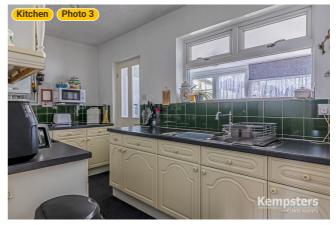

### ▼ Kitchen

WIDTH: 13' 9" • LENGTH: 6' 4 1/2" AREA: 83.13 sq ft • PERIMETER: 40' 2 3/4"

1 Photo (see photos page)

28 Feenan Highway, RM18 8JJ Tilbury, England, United Kingdom TOTAL AREA: 877.05 sq ft • LIVING AREA: 877.05 sq ft • FLOORS: 2 • ROOMS: 10

### ▼ Photos/Kitchen

**Kempsters** 

28 Feenan Highway, RM18 8JJ Tilbury, England, United Kingdom TOTAL AREA: 877.05 sq ft • LIVING AREA: 877.05 sq ft • FLOORS: 2 • ROOMS: 10

Lounge Ground Floor

WIDTH: 18' 8" • LENGTH: 14' AREA: 261.29 sq ft • PERIMETER: 65' 4"