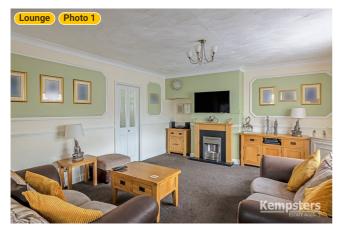

### ▼ Photos/Kitchen

**Kempsters** 

28 Feenan Highway, RM18 8JJ Tilbury, England, United Kingdom TOTAL AREA: 877.05 sq ft • LIVING AREA: 877.05 sq ft • FLOORS: 2 • ROOMS: 10

Lounge Ground Floor

WIDTH: 18' 8" • LENGTH: 14' AREA: 261.29 sq ft • PERIMETER: 65' 4"

1 Photo (see photos page)

28 Feenan Highway, RM18 8JJ Tilbury, England, United Kingdom TOTAL AREA: 877.05 sq ft • LIVING AREA: 877.05 sq ft • FLOORS: 2 • ROOMS: 10

### ▼ Photos/Lounge

**Kempsters** 