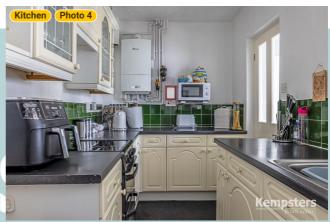

### ▼ Kitchen

WIDTH: 13' 9" • LENGTH: 6' 4 1/2" AREA: 83.13 sq ft • PERIMETER: 40' 2 3/4"

1 Photo (see photos page)

28 Feenan Highway, RM18 8JJ Tilbury, England, United Kingdom TOTAL AREA: 877.05 sq ft • LIVING AREA: 877.05 sq ft • FLOORS: 2 • ROOMS: 10

### ▼ Photos/Kitchen

**Kempsters** 

28 Feenan Highway, RM18 8JJ Tilbury, England, United Kingdom TOTAL AREA: 877.05 sq ft • LIVING AREA: 877.05 sq ft • FLOORS: 2 • ROOMS: 10

Lounge Ground Floor

WIDTH: 18' 8" • LENGTH: 14' AREA: 261.29 sq ft • PERIMETER: 65' 4"