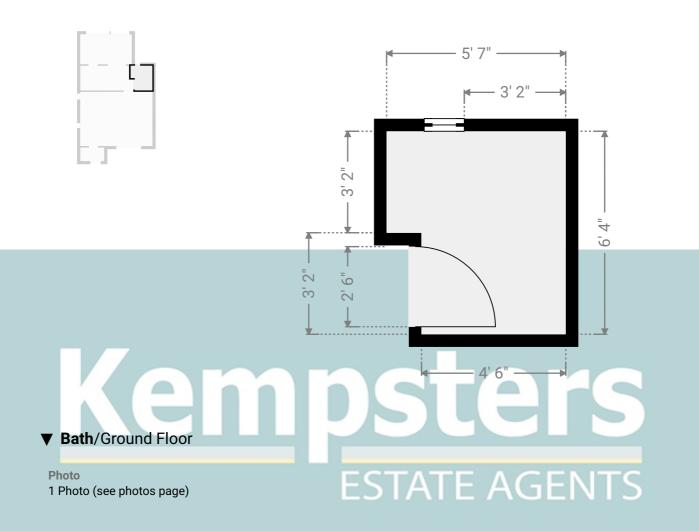

▼ Bath

28 Feenan Highway, RM18 8JJ Tilbury, England, United Kingdom TOTAL AREA: 877.05 sq ft • LIVING AREA: 877.05 sq ft • FLOORS: 2 • ROOMS: 10

WIDTH: 5' 7" • LENGTH: 6' 4" AREA: 31.93 sq ft • PERIMETER: 23' 10"

0' 1' 2' 3' 4' 5' 1:36 Page 4/20

28 Feenan Highway, RM18 8JJ Tilbury, England, United Kingdom TOTAL AREA: 877.05 sq ft • LIVING AREA: 877.05 sq ft • FLOORS: 2 • ROOMS: 10