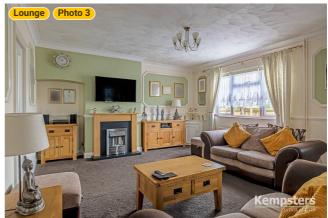

### ▼ Photos/Kitchen

**Kempsters** 

28 Feenan Highway, RM18 8JJ Tilbury, England, United Kingdom TOTAL AREA: 877.05 sq ft • LIVING AREA: 877.05 sq ft • FLOORS: 2 • ROOMS: 10

Lounge Ground Floor

WIDTH: 18' 8" • LENGTH: 14' AREA: 261.29 sq ft • PERIMETER: 65' 4"

1 Photo (see photos page)

28 Feenan Highway, RM18 8JJ Tilbury, England, United Kingdom TOTAL AREA: 877.05 sq ft • LIVING AREA: 877.05 sq ft • FLOORS: 2 • ROOMS: 10

### ▼ Photos/Lounge

**Kempsters** 