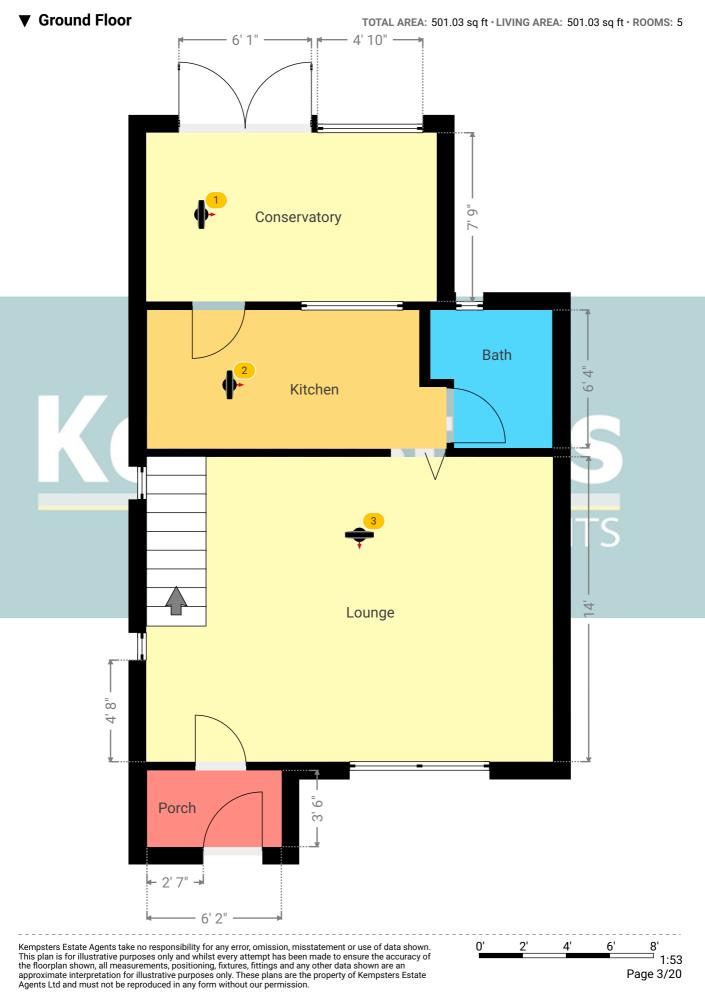

## Kempsters Estate agents

28 Feenan Highway, RM18 8JJ Tilbury, England, United Kingdom TOTAL AREA: 877.05 sq ft • LIVING AREA: 877.05 sq ft • FLOORS: 2 • ROOMS: 10

**Kempsters** 

Page 3/20

**Ground Floor** 