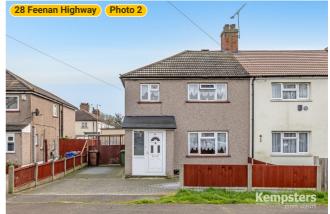

SUBMITTED BY lan ianhk@icloud.com

**CREATED ON** 2024-03-16

LOCATION 28 Feenan Highway RM18 8JJ Tilbury England United Kingdom





28 Feenan Highway, RM18 8JJ Tilbury, England, United Kingdom TOTAL AREA: 877.05 sq ft • LIVING AREA: 877.05 sq ft • FLOORS: 2 • ROOMS: 10

### ▼ Photos/28 Feenan Highway





**Kempsters** 

## Kempsters Estate agents

28 Feenan Highway, RM18 8JJ Tilbury, England, United Kingdom TOTAL AREA: 877.05 sq ft • LIVING AREA: 877.05 sq ft • FLOORS: 2 • ROOMS: 10

**Kempsters** 



Page 3/20

**Ground Floor** 

▼ Bath

28 Feenan Highway, RM18 8JJ Tilbury, England, United Kingdom TOTAL AREA: 877.05 sq ft • LIVING AREA: 877.05 sq ft • FLOORS: 2 • ROOMS: 10





WIDTH: 5' 7" • LENGTH: 6' 4" AREA: 31.93 sq ft • PERIMETER: 23' 10"



Kempsters Estate Agents take no responsibility for any error, omission, misstatement or use of data shown. This plan is for illustrative purposes only and whilst every attempt has been made to ensure the accuracy of the floorplan shown, all measurements, positioning, fixtures, fittings and any other data shown are an approximate interpretation