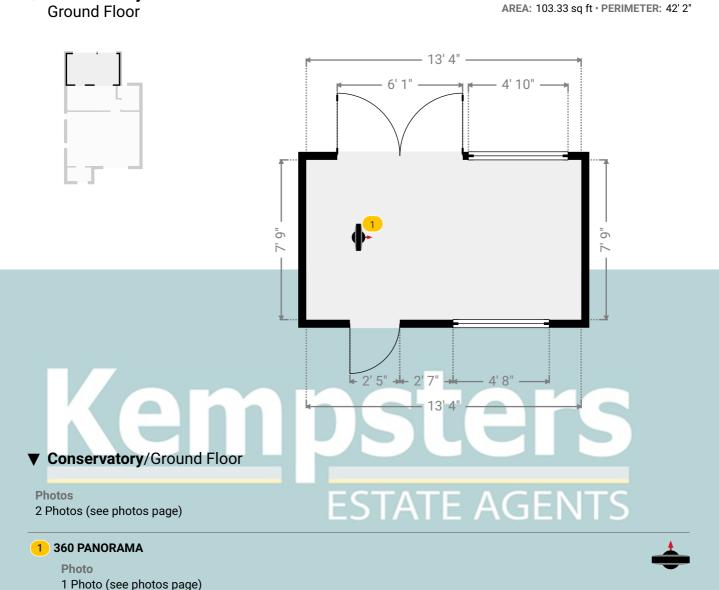

## Kempsters Estate agents

Conservatory

28 Feenan Highway, RM18 8JJ Tilbury, England, United Kingdom TOTAL AREA: 877.05 sq ft • LIVING AREA: 877.05 sq ft • FLOORS: 2 • ROOMS: 10

WIDTH: 13' 4" • LENGTH: 7' 9" AREA: 103.33 sq ft • PERIMETER: 42' 2"

### ▼ Photos/Conservatory

**Kempsters** 