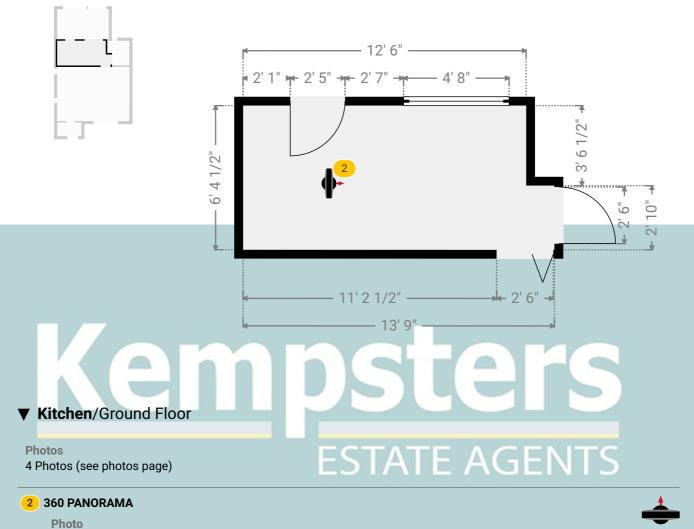

### ▼ Kitchen

WIDTH: 13' 9" • LENGTH: 6' 4 1/2" AREA: 83.13 sq ft • PERIMETER: 40' 2 3/4"

1 Photo (see photos page)

28 Feenan Highway, RM18 8JJ Tilbury, England, United Kingdom TOTAL AREA: 877.05 sq ft • LIVING AREA: 877.05 sq ft • FLOORS: 2 • ROOMS: 10

### ▼ Photos/Kitchen

**Kempsters** 

28 Feenan Highway, RM18 8JJ Tilbury, England, United Kingdom TOTAL AREA: 877.05 sq ft • LIVING AREA: 877.05 sq ft • FLOORS: 2 • ROOMS: 10

Lounge Ground Floor

WIDTH: 18' 8" • LENGTH: 14' AREA: 261.29 sq ft • PERIMETER: 65' 4"