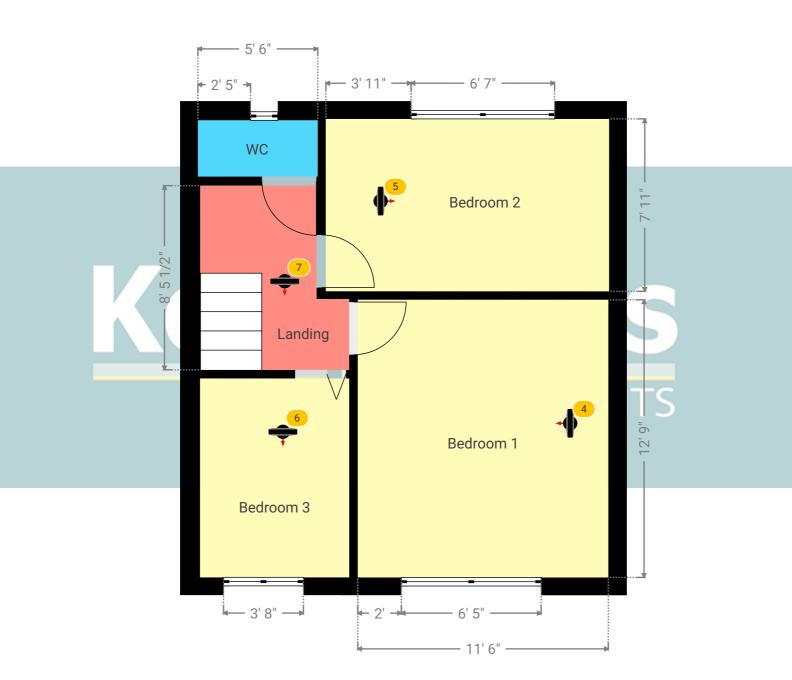

### ▼ 1st Floor

TOTAL AREA: 376.02 sq ft · LIVING AREA: 376.02 sq ft · ROOMS: 5

28 Feenan Highway, RM18 8JJ Tilbury, England, United Kingdom TOTAL AREA: 877.05 sq ft • LIVING AREA: 877.05 sq ft • FLOORS: 2 • ROOMS: 10

1st Floor

WIDTH: 11' 6" • LENGTH: 12' 9" AREA: 146.63 sq ft • PERIMETER: 48' 6"

Kempsters

1 Photo (see photos page)

Kempsters Estate Agents take no responsibility for any error, omission, misstatement or use of data shown. This plan is for illustrative purposes only and whilst every attempt has been made to ensure the accuracy of the floorplan shown, all measurements, positioning, fixtures, fittings and any other data shown are an approximate interpretation for illustrative purposes only. These plans are the property of Kempsters Estate Agents Ltd and must not be reproduced in any form without our permission.

0' 2' 4' 6' 8' 1:55 Page 13/20

28 Feenan Highway, RM18 8JJ Tilbury, England, United Kingdom TOTAL AREA: 877.05 sq ft • LIVING AREA: 877.05 sq ft • FLOORS: 2 • ROOMS: 10

### ▼ Photos/Bedroom 1

# Kempsuers Estate agents

4 360 Panorama

28 Feenan Highway, RM18 8JJ Tilbury, England, United Kingdom TOTAL AREA: 877.05 sq ft • LIVING AREA: 877.05 sq ft • FLOORS: 2 • ROOMS: 10

WIDTH: 13' · LENGTH: 7' 11"

**Kempsters** 

AREA: 102.88 sq ft • PERIMETER: 41' 10"

1 Photo (see photos page)

28 Feenan Highway, RM18 8JJ Tilbury, England, United Kingdom TOTAL AREA: 877.05 sq ft • LIVING AREA: 877.05 sq ft • FLOORS: 2 • ROOMS: 10

### ▼ Photos/Bedroom 2

**Kempsters** 

## Kempsters Estate agents

28 Feenan Highway, RM18 8JJ Tilbury, England, United Kingdom TOTAL AREA: 877.05 sq ft • LIVING AREA: 877.05 sq ft • FLOORS: 2 • ROOMS: 10

▼ Bedroom 3 1st Floor

WIDTH: 6' 10 1/4" • LENGTH: 9' 1 3/4" AREA: 62.54 sq ft • PERIMETER: 31' 11 1/2"

1 Photo (see photos page)

28 Feenan Highway, RM18 8JJ Tilbury, England, United Kingdom TOTAL AREA: 877.05 sq ft • LIVING AREA: 877.05 sq ft • FLOORS: 2 • ROOMS: 10

### ▼ Photos/Bedroom 3

**Kempsters** 

## Kempsters Estate agents

28 Feenan Highway, RM18 8JJ Tilbury, England, United Kingdom TOTAL AREA: 877.05 sq ft • LIVING AREA: 877.05 sq ft • FLOORS: 2 • ROOMS: 10

▼ Landing

1st Floor

WIDTH: 6' 10" • LENGTH: 8' 5 1/2" AREA: 50.00 sq ft • PERIMETER: 30' 7"

1 Photo (see photos page)

28 Feenan Highway, RM18 8JJ Tilbury, England, United Kingdom TOTAL AREA: 877.05 sq ft • LIVING AREA: 877.05 sq ft • FLOORS: 2 • ROOMS: 10

▼ Photos/Landing

**Kempsters** 

Mar in the