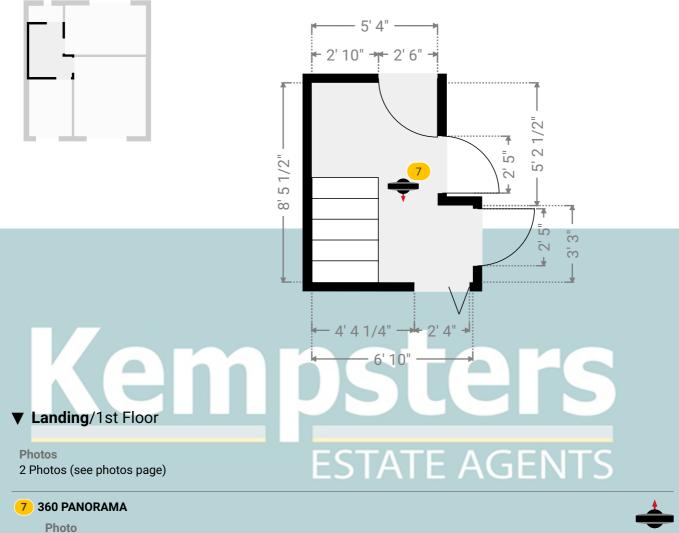

## Kempsters Estate agents

28 Feenan Highway, RM18 8JJ Tilbury, England, United Kingdom TOTAL AREA: 877.05 sq ft • LIVING AREA: 877.05 sq ft • FLOORS: 2 • ROOMS: 10

▼ Landing

1st Floor

WIDTH: 6' 10" • LENGTH: 8' 5 1/2" AREA: 50.00 sq ft • PERIMETER: 30' 7"

1 Photo (see photos page)

28 Feenan Highway, RM18 8JJ Tilbury, England, United Kingdom TOTAL AREA: 877.05 sq ft • LIVING AREA: 877.05 sq ft • FLOORS: 2 • ROOMS: 10

▼ Photos/Landing

**Kempsters** 

Mar in the