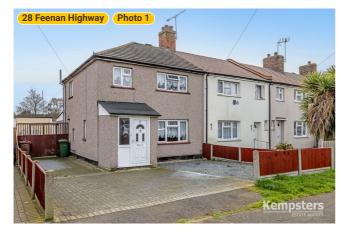

SUBMITTED BY lan ianhk@icloud.com

**CREATED ON** 2024-03-16

LOCATION 28 Feenan Highway RM18 8JJ Tilbury England United Kingdom





28 Feenan Highway, RM18 8JJ Tilbury, England, United Kingdom TOTAL AREA: 877.05 sq ft • LIVING AREA: 877.05 sq ft • FLOORS: 2 • ROOMS: 10

### ▼ Photos/28 Feenan Highway





**Kempsters** 

## Kempsters Estate agents

28 Feenan Highway, RM18 8JJ Tilbury, England, United Kingdom TOTAL AREA: 877.05 sq ft • LIVING AREA: 877.05 sq ft • FLOORS: 2 • ROOMS: 10

**Kempsters** 



Page 3/20

**Ground Floor** 

▼ Bath

28 Feenan Highway, RM18 8JJ Tilbury, England, United Kingdom TOTAL AREA: 877.05 sq ft • LIVING AREA: 877.05 sq ft • FLOORS: 2 • ROOMS: 10





WIDTH: 5' 7" • LENGTH: 6' 4" AREA: 31.93 sq ft • PERIMETER: 23' 10"



Kempsters Estate Agents take no responsibility for any error, omission, misstatement or use of data shown. This plan is for illustrative purposes only and whilst every attempt has been made to ensure the accuracy of the floorplan shown, all measurements, positioning, fixtures, fittings and any other data shown are an approximate interpretati