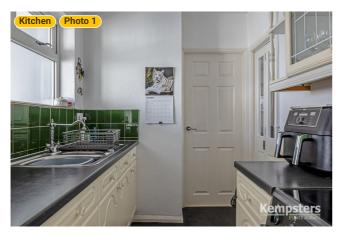

### ▼ Kitchen

WIDTH: 13' 9" • LENGTH: 6' 4 1/2" AREA: 83.13 sq ft • PERIMETER: 40' 2 3/4"

1 Photo (see photos page)

28 Feenan Highway, RM18 8JJ Tilbury, England, United Kingdom TOTAL AREA: 877.05 sq ft • LIVING AREA: 877.05 sq ft • FLOORS: 2 • ROOMS: 10

### ▼ Photos/Kitchen

**Kempsters** 

28 Feenan Highway, RM18 8JJ Tilbury, England, United Kingdom TOTAL AREA: 877.05 sq ft • LIVING AREA: 877.05 sq ft • FLOORS: 2 • ROOMS: 10

Lounge Ground Floor

WIDTH: 18' 8" • LENGTH: 14' AREA: 261.29 sq ft • PERIMETER: 65' 4"