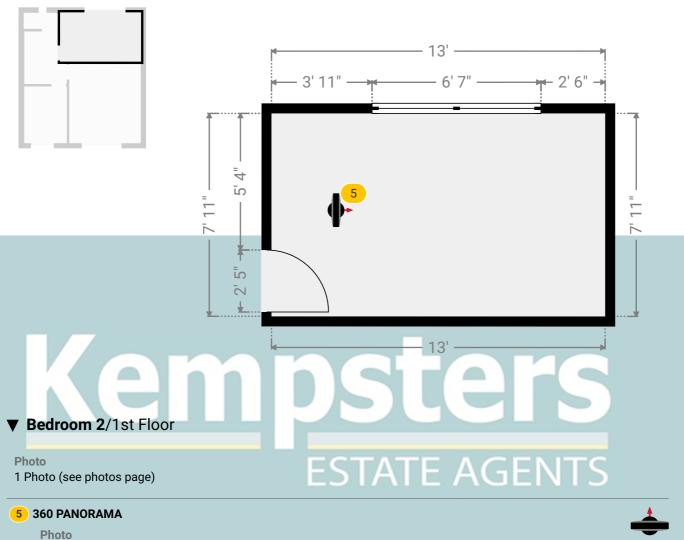

has been made to ensure the accuracy of the floorplan shown, all measurements, positioning, fixtures, fittings and any other data shown are an approximate interpretation for illustrative purposes only. These plans are the property of Kempsters Estate Agents Ltd and must not be reproduced in any form without our permission.

0' 2' 4' 6' 8' 1:55 Page 13/20

28 Feenan Highway, RM18 8JJ Tilbury, England, United Kingdom TOTAL AREA: 877.05 sq ft • LIVING AREA: 877.05 sq ft • FLOORS: 2 • ROOMS: 10

### ▼ Photos/Bedroom 1





# Kempsuers Estate agents

4 360 Panorama

28 Feenan Highway, RM18 8JJ Tilbury, England, United Kingdom TOTAL AREA: 877.05 sq ft • LIVING AREA: 877.05 sq ft • FLOORS: 2 • ROOMS: 10







WIDTH: 13' · LENGTH: 7' 11"

**Kempsters** 

AREA: 102.88 sq ft • PERIMETER: 41' 10"



1 Photo (see photos page)

28 Feenan Highway, RM18 8JJ Tilbury, England, United Kingdom TOTAL AREA: 877.05 sq ft • LIVING AREA: 877.05 sq ft • FLOORS: 2 • ROOMS: 10

### ▼ Photos/Bedroom 2





**Kempsters** 

## Kempsters Estate agents

28 Feenan Highway, RM18 8JJ Tilbury, England, United Kingdom TOTAL AREA: 877.05 sq ft • LIVING AREA: 877.05 sq ft • FLOORS: 2 • ROOMS: 10



▼ Bedroom 3 1st Floor

WIDTH: 6' 10 1/4" • LENGTH: 9' 1 3/4" AREA: 62.54 sq ft • PERIMETER: 31' 11 1/2"



1 Photo (see photos page)



28 Feenan Highway, RM18 8JJ Tilbury, England, United Kingdom TOTAL AREA: 877.05 sq ft • LIVING AREA: 877.05 sq ft • FLOORS: 2 • ROOMS: 10

### ▼ Photos/Bedroom 3





**Kempsters** 

## Kempsters Estate agents

28 Feenan Highway, RM18 8JJ Tilbury, England, United Kingdom TOTAL AREA: