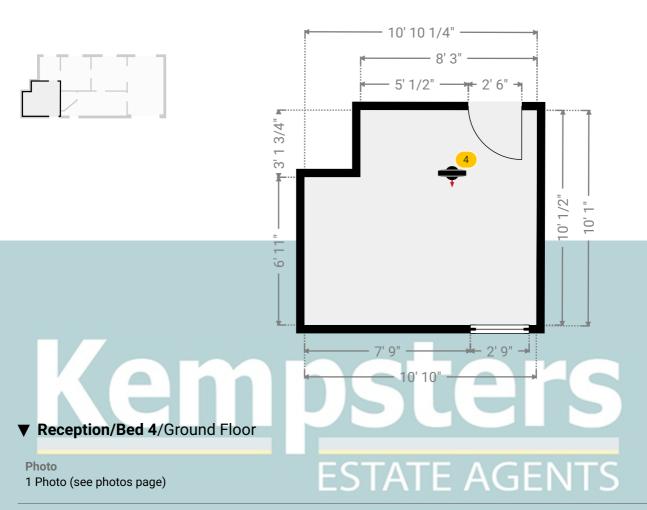

#### ▼ Reception/Bed 4 Ground Floor

WIDTH: 10' 10 1/4" • LENGTH: 10' 1" • CEILING HEIGHT: 8' 3" AREA: 100.85 sq ft • PERIMETER: 41' 9 3/4"

4 360 PANORAMA

**Photo** 

234 Princess Margaret Road, RM18 8SB Tilbury, England, United Kingdom TOTAL AREA: 1140.05 sq ft • LIVING AREA: 1140.05 sq ft • FLOORS: 2 • ROOMS: 14