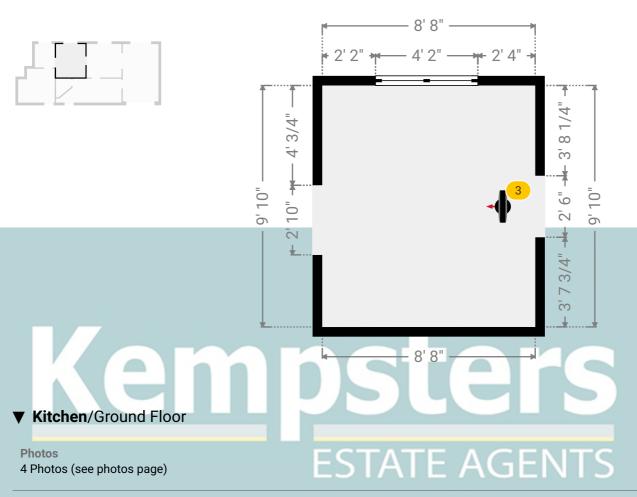

#### **▼** Kitchen **Ground Floor**

WIDTH: 8' 8" • LENGTH: 9' 10" • CEILING HEIGHT: 8' 3" AREA: 85.22 sq ft • PERIMETER: 37'

3 360 PANORAMA

**Photo** 

234 Princess Margaret Road, RM18 8SB Tilbury, England, United Kingdom TOTAL AREA: 1140.05 sq ft • LIVING AREA: 1140.05 sq ft • FLOORS: 2 • ROOMS: 14