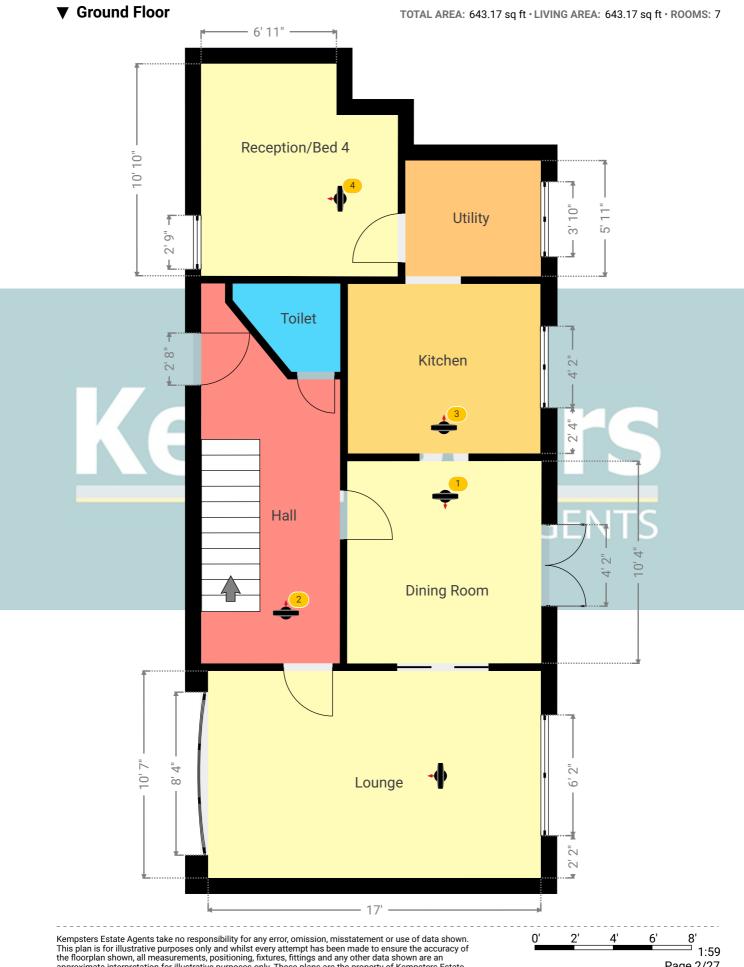

#### **▼** Dining Room **Ground Floor**

WIDTH: 10' 4 1/4" • LENGTH: 9' 11" • CEILING HEIGHT: 8' 3" AREA: 102.47 sq ft • PERIMETER: 40' 6"

1 360 PANORAMA

**Photo** 

1 Photo (see photos page)

8' □ 1:58

234 Princess Margaret Road, RM18 8SB Tilbury, England, United Kingdom TOTAL AREA: 1140.05 sq ft • LIVING AREA: 1140.05 sq ft • FLOORS: 2 • ROOMS: 14

### ▼ Hall/Ground Floor ESTATE AGENT **Photos** 2 Photos (see photos page)

2 360 PANORAMA

**Photo** 

234 Princess Margaret Road, RM18 8SB Tilbury, England, United Kingdom TOTAL AREA: 1140.05 sq ft • LIVING AREA: 1140.05 sq ft • FLOORS: 2 • ROOMS: 14

#### **▼** Kitchen **Ground Floor**

WIDTH: 8' 8" • LENGTH: 9' 10" • CEILING HEIGHT: 8' 3" AREA: 85.22 sq ft • PERIMETER: 37'

3 360 PANORAMA

**Photo** 

234 Princess Margaret Road, RM18 8SB Tilbury, England, United Kingdom TOTAL AREA: 1140.05 sq ft • LIVING AREA: 1140.05 sq ft • FLOORS: 2 • ROOMS: 14

#### ▼ Lounge Ground Floor

WIDTH: 10' 7" • LENGTH: 17' • CEILING HEIGHT: 8' 3" AREA: 179.92 sq ft • PERIMETER: 55' 2"

▼ Lounge/Ground Floor

Photos

234 Princess Margaret Road, RM18 8SB Tilbury, England, United Kingdom TOTAL AREA: 1140.05 sq ft • LIVING AREA: 1140.05 sq ft • FLOORS: 2 • ROOMS: 14

#### ▼ Reception/Bed 4 Ground Floor

WIDTH: 10' 10 1/4" • LENGTH: 10' 1" • CEILING HEIGHT: 8' 3" AREA: 100.85 sq ft • PERIMETER: 41' 9 3/4"

4 360 PANORAMA

**Photo** 

234 Princess Margaret Road, RM18 8SB Tilbury, England, United Kingdom TOTAL AREA: 1140.05 sq ft • LIVING AREA: 1140.05 sq ft • FLOORS: 2 • ROOMS: 14

# Kempsters ESTATE AGENTS

234 Princess Margaret Road, RM18 8SB Tilbury, England, United Kingdom TOTAL AREA: 1140.05 sq ft • LIVING AREA: 1140.05 sq ft • FLOORS: 2 • ROOMS: 14

▼ Toilet
Ground Floor

WIDTH: 4' 6" • LENGTH: 5' 6" AREA: 19.24 sq ft • PERIMETER: 18' 3/4"

### ▼ Utility Ground Floor

WIDTH: 5' 11" • LENGTH: 6' 11" AREA: 40.92 sq ft • PERIMETER: 25' 8"

234 Princess Margaret Road, RM18 8SB Tilbury, England, United Kingdom TOTAL AREA: 1140.05 sq ft • LIVING AREA: 1140.05 sq ft • FLOORS: 2 • ROOMS: 14