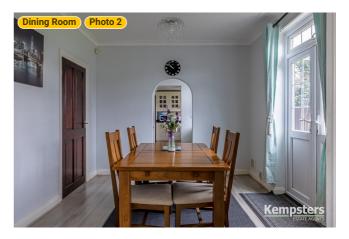

#### **▼** Dining Room **Ground Floor**

WIDTH: 10' 4 1/4" • LENGTH: 9' 11" • CEILING HEIGHT: 8' 3" AREA: 102.47 sq ft • PERIMETER: 40' 6"

1 360 PANORAMA

**Photo** 

1 Photo (see photos page)

8' □ 1:58

234 Princess Margaret Road, RM18 8SB Tilbury, England, United Kingdom TOTAL AREA: 1140.05 sq ft • LIVING AREA: 1140.05 sq ft • FLOORS: 2 • ROOMS: 14

#### **▼ Photos**/Dining Room

360 Panorama

234 Princess Margaret Road, RM18 8SB Tilbury, England, United Kingdom TOTAL AREA: 1140.05 sq ft • LIVING AREA: 1140.05 sq ft • FLOORS: 2 • ROOMS: 14

WIDTH: 19' 5" • LENGTH: 7' 1 1/4" AREA: 115.04 sq ft • PERIMETER: 50' 11 1/4"