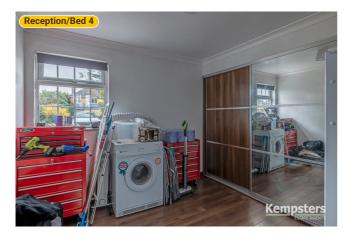

#### ▼ Reception/Bed 4 Ground Floor

WIDTH: 10' 10 1/4" • LENGTH: 10' 1" • CEILING HEIGHT: 8' 3" AREA: 100.85 sq ft • PERIMETER: 41' 9 3/4"

4 360 PANORAMA

**Photo** 

234 Princess Margaret Road, RM18 8SB Tilbury, England, United Kingdom TOTAL AREA: 1140.05 sq ft • LIVING AREA: 1140.05 sq ft • FLOORS: 2 • ROOMS: 14

#### **▼ Photos**/Reception/Bed 4