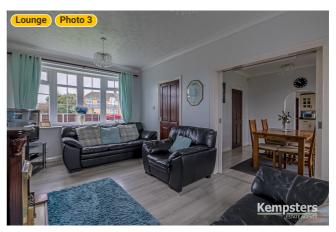

#### ▼ Lounge Ground Floor

WIDTH: 10' 7" • LENGTH: 17' • CEILING HEIGHT: 8' 3" AREA: 179.92 sq ft • PERIMETER: 55' 2"

▼ Lounge/Ground Floor

Photos

234 Princess Margaret Road, RM18 8SB Tilbury, England, United Kingdom TOTAL AREA: 1140.05 sq ft • LIVING AREA: 1140.05 sq ft • FLOORS: 2 • ROOMS: 14

#### **▼ Photos**/Lounge