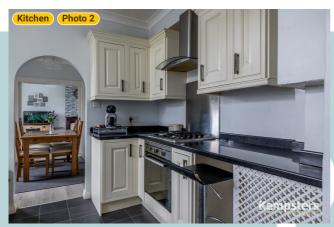

#### **▼** Kitchen **Ground Floor**

WIDTH: 8' 8" • LENGTH: 9' 10" • CEILING HEIGHT: 8' 3" AREA: 85.22 sq ft • PERIMETER: 37'

3 360 PANORAMA

**Photo** 

234 Princess Margaret Road, RM18 8SB Tilbury, England, United Kingdom TOTAL AREA: 1140.05 sq ft • LIVING AREA: 1140.05 sq ft • FLOORS: 2 • ROOMS: 14

#### **▼ Photos**/Kitchen

234 Princess Margaret Road, RM18 8SB Tilbury, England, United Kingdom TOTAL AREA: 1140.05 sq ft • LIVING AREA: 1140.05 sq ft • FLOORS: 2 • ROOMS: 14