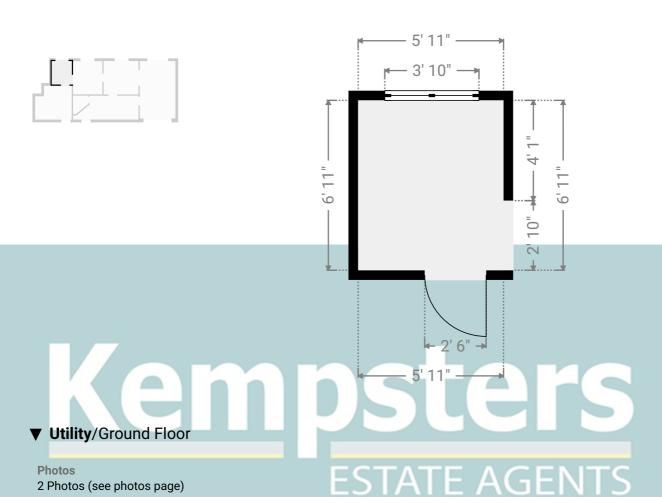

### ▼ Utility Ground Floor

WIDTH: 5' 11" • LENGTH: 6' 11" AREA: 40.92 sq ft • PERIMETER: 25' 8"

234 Princess Margaret Road, RM18 8SB Tilbury, England, United Kingdom TOTAL AREA: 1140.05 sq ft • LIVING AREA: 1140.05 sq ft • FLOORS: 2 • ROOMS: 14

#### **▼ Photos**/Utility