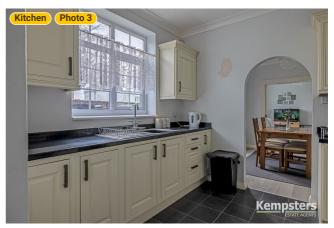

#### **▼ Photos**/Kitchen

234 Princess Margaret Road, RM18 8SB Tilbury, England, United Kingdom TOTAL AREA: 1140.05 sq ft • LIVING AREA: 1140.05 sq ft • FLOORS: 2 • ROOMS: 14