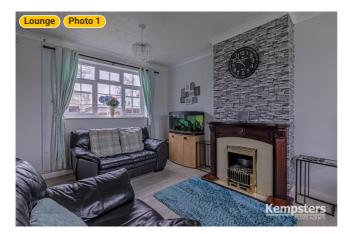

#### ▼ Lounge Ground Floor

WIDTH: 10' 7" • LENGTH: 17' • CEILING HEIGHT: 8' 3" AREA: 179.92 sq ft • PERIMETER: 55' 2"

▼ Lounge/Ground Floor

Photos

234 Princess Margaret Road, RM18 8SB Tilbury, England, United Kingdom TOTAL AREA: 1140.05 sq ft • LIVING AREA: 1140.05 sq ft • FLOORS: 2 • ROOMS: 14

#### **▼ Photos**/Lounge