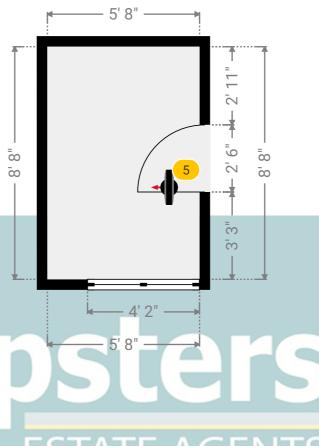

234 Princess Margaret Road, RM18 8SB Tilbury, England, United Kingdom TOTAL AREA: 1140.05 sq ft • LIVING AREA: 1140.05 sq ft • FLOORS: 2 • ROOMS: 14

▼ Bathroom 1st Floor

WIDTH: 5' 8" • LENGTH: 8' 8" • CEILING HEIGHT: 8' 3"

AREA: 49.11 sq ft • PERIMETER: 28' 8"

**▼ Bathroom**/1st Floor

Photos

2 Photos (see photos page)

Photo

234 Princess Margaret Road, RM18 8SB Tilbury, England, United Kingdom TOTAL AREA: 1140.05 sq ft • LIVING AREA: 1140.05 sq ft • FLOORS: 2 • ROOMS: 14