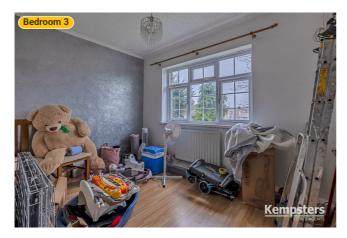

WIDTH: 11' 2" • LENGTH: 10' 9" • CEILING HEIGHT: 8' 3" AREA: 96.43 sq ft • PERIMETER: 43' 10"

▼ Bedroom 3/1st Floor

1 Photo (see photos page)

ESTATE AGENT

8 360 PANORAMA

**Photo** 

234 Princess Margaret Road, RM18 8SB Tilbury, England, United Kingdom TOTAL AREA: 1140.05 sq ft • LIVING AREA: 1140.05 sq ft • FLOORS: 2 • ROOMS: 14

#### **▼ Photos**/Bedroom 3