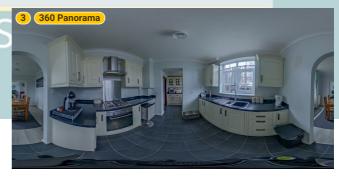

#### **▼** Kitchen **Ground Floor**

WIDTH: 8' 8" • LENGTH: 9' 10" • CEILING HEIGHT: 8' 3" AREA: 85.22 sq ft • PERIMETER: 37'

3 360 PANORAMA

**Photo** 

234 Princess Margaret Road, RM18 8SB Tilbury, England, United Kingdom TOTAL AREA: 1140.05 sq ft • LIVING AREA: 1140.05 sq ft • FLOORS: 2 • ROOMS: 14

#### **▼ Photos**/Kitchen

234 Princess Margaret Road, RM18 8SB Tilbury, England, United Kingdom TOTAL AREA: 1140.05 sq ft • LIVING AREA: 1140.05 sq ft • FLOORS: 2 • ROOMS: 14