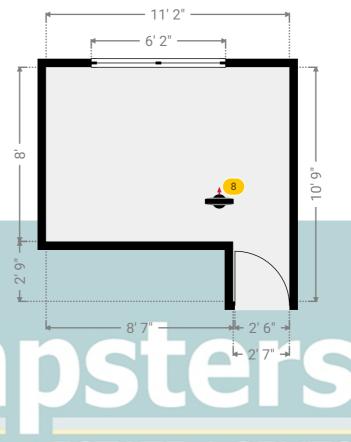

WIDTH: 11' 2" • LENGTH: 10' 9" • CEILING HEIGHT: 8' 3" AREA: 96.43 sq ft • PERIMETER: 43' 10"

▼ Bedroom 3/1st Floor

1 Photo (see photos page)

ESTATE AGENT

8 360 PANORAMA

**Photo** 

234 Princess Margaret Road, RM18 8SB Tilbury, England, United Kingdom TOTAL AREA: 1140.05 sq ft • LIVING AREA: 1140.05 sq ft • FLOORS: 2 • ROOMS: 14