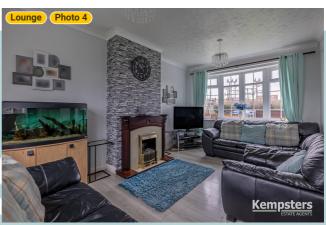

#### ▼ Lounge Ground Floor

WIDTH: 10' 7" • LENGTH: 17' • CEILING HEIGHT: 8' 3" AREA: 179.92 sq ft • PERIMETER: 55' 2"

▼ Lounge/Ground Floor

Photos

234 Princess Margaret Road, RM18 8SB Tilbury, England, United Kingdom TOTAL AREA: 1140.05 sq ft • LIVING AREA: 1140.05 sq ft • FLOORS: 2 • ROOMS: 14

#### **▼ Photos**/Lounge