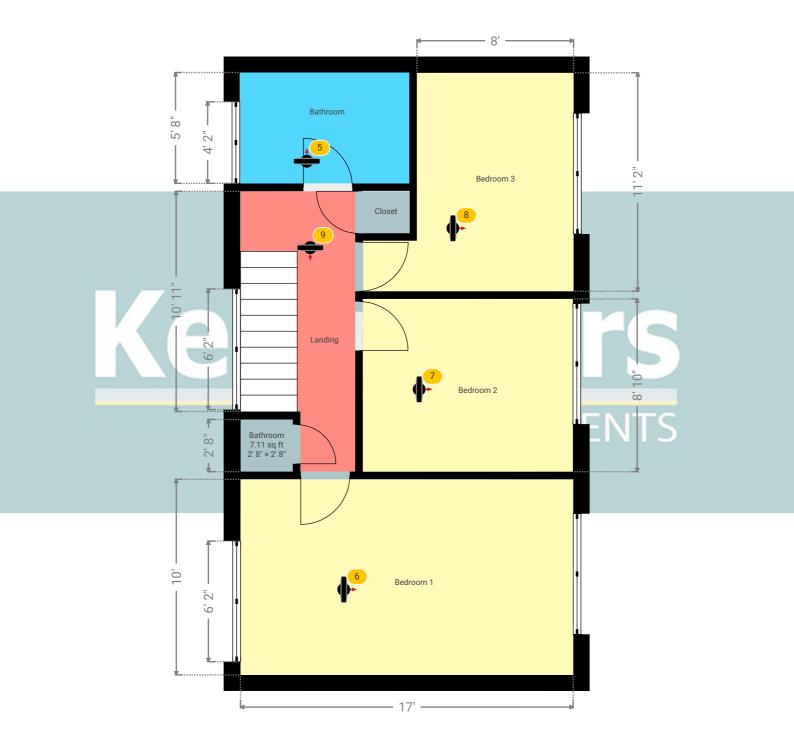

# Kempsters ESTATE AGENTS

234 Princess Margaret Road, RM18 8SB Tilbury, England, United Kingdom TOTAL AREA: 1140.05 sq ft • LIVING AREA: 1140.05 sq ft • FLOORS: 2 • ROOMS: 14

▼ 1st Floor

TOTAL AREA: 496.88 sq ft · LIVING AREA: 496.88 sq ft · ROOMS: 7