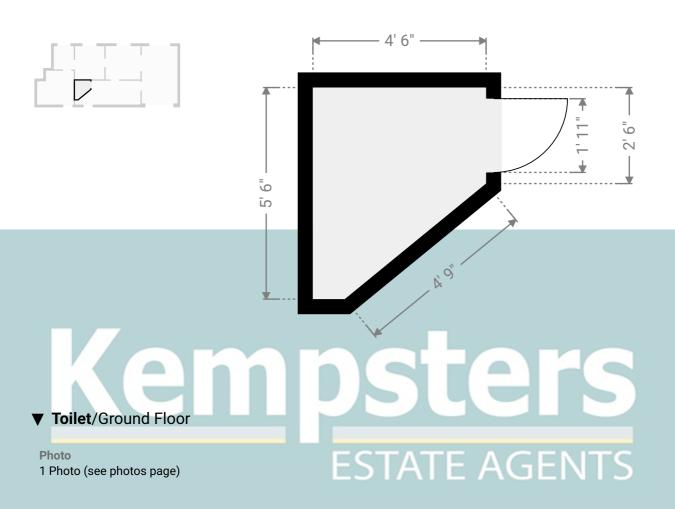

# Kempsters ESTATE AGENTS

234 Princess Margaret Road, RM18 8SB Tilbury, England, United Kingdom TOTAL AREA: 1140.05 sq ft • LIVING AREA: 1140.05 sq ft • FLOORS: 2 • ROOMS: 14

▼ Toilet
Ground Floor

WIDTH: 4' 6" • LENGTH: 5' 6" AREA: 19.24 sq ft • PERIMETER: 18' 3/4"