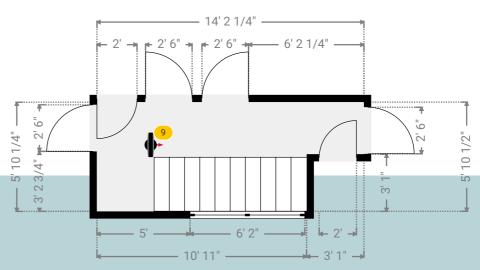

# Kempsters ESTATE AGENTS

234 Princess Margaret Road, RM18 8SB Tilbury, England, United Kingdom TOTAL AREA: 1140.05 sq ft • LIVING AREA: 1140.05 sq ft • FLOORS: 2 • ROOMS: 14

▼ Landing 1st Floor

WIDTH: 14' 4" • LENGTH: 5' 10 1/2" AREA: 74.60 sq ft • PERIMETER: 40' 4 3/4"

# V Landing/1st Floor Photos 2 Photos (see photos page) ESTATE AGENTS

9 360 PANORAMA

Photo

234 Princess Margaret Road, RM18 8SB Tilbury, England, United Kingdom TOTAL AREA: 1140.05 sq ft • LIVING AREA: 1140.05 sq ft • FLOORS: 2 • ROOMS: 14