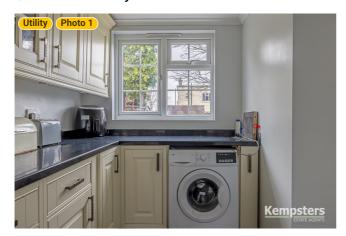

### ▼ Utility Ground Floor

WIDTH: 5' 11" • LENGTH: 6' 11" AREA: 40.92 sq ft • PERIMETER: 25' 8"

234 Princess Margaret Road, RM18 8SB Tilbury, England, United Kingdom TOTAL AREA: 1140.05 sq ft • LIVING AREA: 1140.05 sq ft • FLOORS: 2 • ROOMS: 14

#### **▼ Photos**/Utility