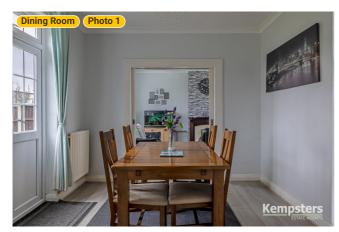

#### **▼** Dining Room **Ground Floor**

WIDTH: 10' 4 1/4" • LENGTH: 9' 11" • CEILING HEIGHT: 8' 3" AREA: 102.47 sq ft • PERIMETER: 40' 6"

1 360 PANORAMA

**Photo** 

1 Photo (see photos page)

8' □ 1:58

234 Princess Margaret Road, RM18 8SB Tilbury, England, United Kingdom TOTAL AREA: 1140.05 sq ft • LIVING AREA: 1140.05 sq ft • FLOORS: 2 • ROOMS: 14

#### **▼ Photos**/Dining Room

360 Panorama

234 Princess Margaret Road, RM18 8SB Tilbury, England, United Kingdom TOTAL AREA: 1140.05 sq ft • LIVING AREA: 1140.05 sq ft • FLOORS: 2 • ROOMS: 14

WIDTH: 19' 5" • LENGTH: 7' 1 1/4" AREA: 115.04 sq ft • PERIMETER: 50' 11 1/4"