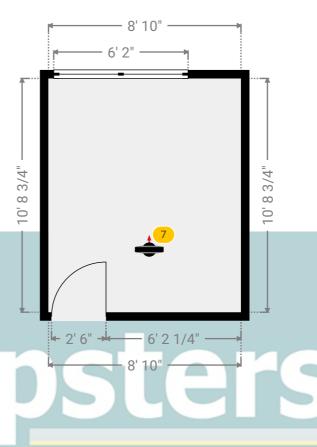

WIDTH: 8' 10" • LENGTH: 10' 8 3/4" • CEILING HEIGHT: 8' 3" AREA: 94.82 sq ft • PERIMETER: 39' 1 3/4"

▼ Bedroom 2/1st Floor

**Photos** 

2 Photos (see photos page)

ESTATE AGENTS

7 360 PANORAMA

**Photo** 

234 Princess Margaret Road, RM18 8SB Tilbury, England, United Kingdom TOTAL AREA: 1140.05 sq ft • LIVING AREA: 1140.05 sq ft • FLOORS: 2 • ROOMS: 14

#### **▼ Photos**/Bedroom 2

7 360 Panorama

234 Princess Margaret Road, RM18 8SB Tilbury, England, United Kingdom TOTAL AREA: 1140.05 sq ft • LIVING AREA: 1140.05 sq ft • FLOORS: 2 • ROOMS: 14

**▼** Bedroom 3 1st Floor