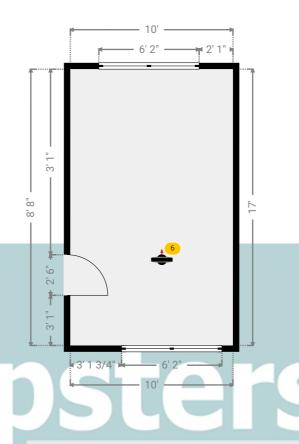

WIDTH: 10' · LENGTH: 17' · CEILING HEIGHT: 8' 3" AREA: 170.00 sq ft • PERIMETER: 54'

## ▼ Bedroom 1/1st Floor

**Photos** 

3 Photos (see photos page)

**ESTATE AGENTS** 

6 360 PANORAMA

**Photo** 

234 Princess Margaret Road, RM18 8SB Tilbury, England, United Kingdom TOTAL AREA: 1140.05 sq ft • LIVING AREA: 1140.05 sq ft • FLOORS: 2 • ROOMS: 14