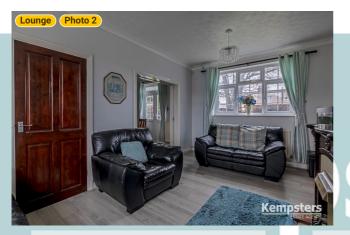

#### ▼ Lounge Ground Floor

WIDTH: 10' 7" • LENGTH: 17' • CEILING HEIGHT: 8' 3" AREA: 179.92 sq ft • PERIMETER: 55' 2"

▼ Lounge/Ground Floor

Photos

234 Princess Margaret Road, RM18 8SB Tilbury, England, United Kingdom TOTAL AREA: 1140.05 sq ft • LIVING AREA: 1140.05 sq ft • FLOORS: 2 • ROOMS: 14

#### **▼ Photos**/Lounge