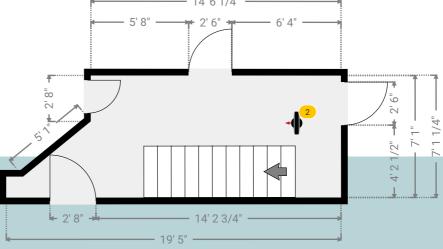

#### **▼ Photos**/Dining Room

360 Panorama

234 Princess Margaret Road, RM18 8SB Tilbury, England, United Kingdom TOTAL AREA: 1140.05 sq ft • LIVING AREA: 1140.05 sq ft • FLOORS: 2 • ROOMS: 14

WIDTH: 19' 5" • LENGTH: 7' 1 1/4" AREA: 115.04 sq ft • PERIMETER: 50' 11 1/4"