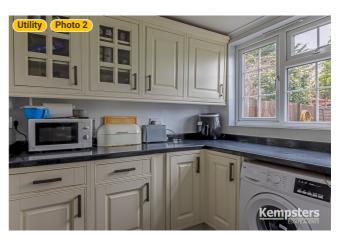

### ▼ Utility Ground Floor

WIDTH: 5' 11" • LENGTH: 6' 11" AREA: 40.92 sq ft • PERIMETER: 25' 8"

234 Princess Margaret Road, RM18 8SB Tilbury, England, United Kingdom TOTAL AREA: 1140.05 sq ft • LIVING AREA: 1140.05 sq ft • FLOORS: 2 • ROOMS: 14

#### **▼ Photos**/Utility