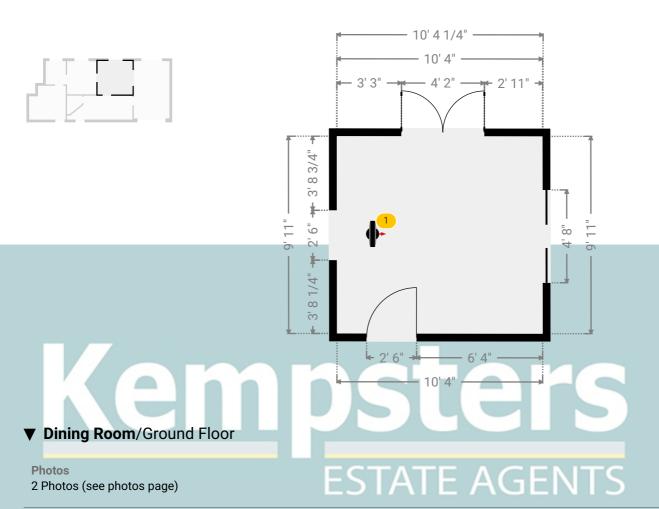

#### **▼** Dining Room **Ground Floor**

WIDTH: 10' 4 1/4" • LENGTH: 9' 11" • CEILING HEIGHT: 8' 3" AREA: 102.47 sq ft • PERIMETER: 40' 6"

1 360 PANORAMA

**Photo** 

1 Photo (see photos page)

8' □ 1:58

234 Princess Margaret Road, RM18 8SB Tilbury, England, United Kingdom TOTAL AREA: 1140.05 sq ft • LIVING AREA: 1140.05 sq ft • FLOORS: 2 • ROOMS: 14

#### **▼ Photos**/Dining Room

360 Panorama

234 Princess Margaret Road, RM18 8SB Tilbury, England, United Kingdom TOTAL AREA: 1140.05 sq ft • LIVING AREA: 1140.05 sq ft • FLOORS: 2 • ROOMS: 14

WIDTH: 19' 5" • LENGTH: 7' 1 1/4" AREA: 115.04 sq ft • PERIMETER: 50' 11 1/4"