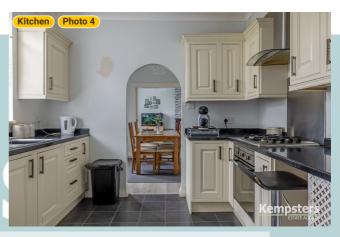

#### **▼** Kitchen **Ground Floor**

WIDTH: 8' 8" • LENGTH: 9' 10" • CEILING HEIGHT: 8' 3" AREA: 85.22 sq ft • PERIMETER: 37'

3 360 PANORAMA

**Photo** 

234 Princess Margaret Road, RM18 8SB Tilbury, England, United Kingdom TOTAL AREA: 1140.05 sq ft • LIVING AREA: 1140.05 sq ft • FLOORS: 2 • ROOMS: 14

#### **▼ Photos**/Kitchen

234 Princess Margaret Road, RM18 8SB Tilbury, England, United Kingdom TOTAL AREA: 1140.05 sq ft • LIVING AREA: 1140.05 sq ft • FLOORS: 2 • ROOMS: 14