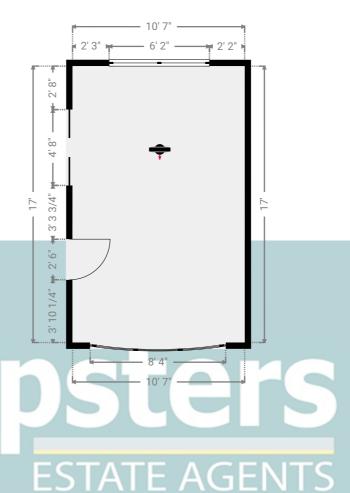

#### ▼ Lounge Ground Floor

WIDTH: 10' 7" • LENGTH: 17' • CEILING HEIGHT: 8' 3" AREA: 179.92 sq ft • PERIMETER: 55' 2"

▼ Lounge/Ground Floor

Photos

234 Princess Margaret Road, RM18 8SB Tilbury, England, United Kingdom TOTAL AREA: 1140.05 sq ft • LIVING AREA: 1140.05 sq ft • FLOORS: 2 • ROOMS: 14