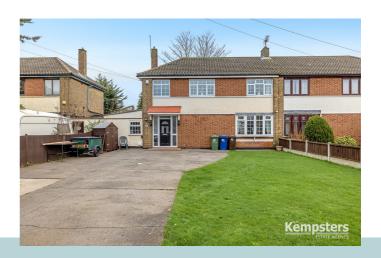

**SUBMITTED BY** 

lan

ianhk@icloud.com

**CREATED ON** 

2024-02-27

**LOCATION** 

234 Princess Margaret Road RM18 8SB Tilbury England United Kingdom

**Total area** 1140.05 sq ft

Floors 2 Rooms 14 Bathrooms 2

234 Princess Margaret Road, RM18 8SB Tilbury, England, United Kingdom TOTAL AREA: 1140.05 sq ft • LIVING AREA: 1140.05 sq ft • FLOORS: 2 • ROOMS: 14

234 Princess Margaret Road, RM18 8SB Tilbury, England, United Kingdom TOTAL AREA: 1140.05 sq ft • LIVING AREA: 1140.05 sq ft • FLOORS: 2 • ROOMS: 14