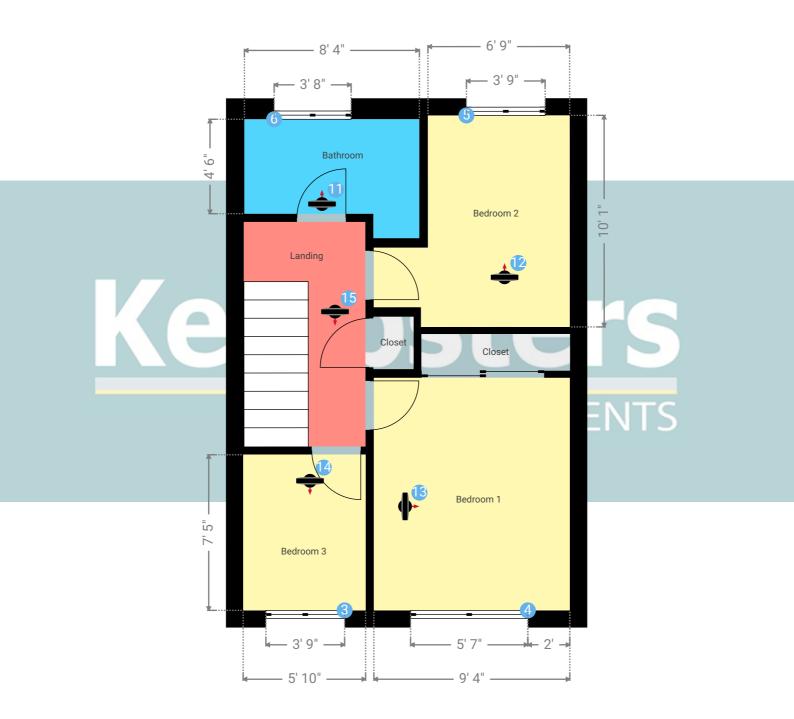

#### **▼ Photos**/Porch

23 Medlar Road, RM17 6TU Grays, England, United Kingdom TOTAL AREA: 864.12 sq ft • LIVING AREA: 864.12 sq ft • FLOORS: 2 • ROOMS: 14

▼ 1st Floor

TOTAL AREA: 341.37 sq ft · LIVING AREA: 341.37 sq ft · ROOMS: 7

23 Medlar Road, RM17 6TU Grays, England, United Kingdom TOTAL AREA: 864.12 sq ft • LIVING AREA: 864.12 sq ft • FLOORS: 2 • ROOMS: 14

#### **▼** Bathroom

1st Floor

WIDTH: 8' 4" • LENGTH: 5' 8" AREA: 40.06 sq ft • PERIMETER: 28'

## **▼ Bathroom**/1st Floor

Photos

2 Photos (see photos page)

ESTATE AGENTS