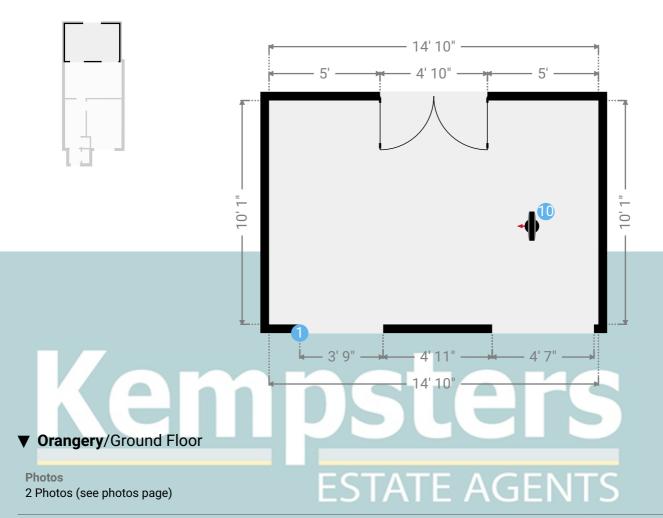

## ▼ Orangery Ground Floor

WIDTH: 14' 10" • LENGTH: 10' 1"
AREA: 149.57 sq ft • PERIMETER: 49' 10"

10 360 PANORAMA

Photo

23 Medlar Road, RM17 6TU Grays, England, United Kingdom TOTAL AREA: 864.12 sq ft • LIVING AREA: 864.12 sq ft • FLOORS: 2 • ROOMS: 14

#### **▼ Photos**/Orangery

10 360 Panorama

23 Medlar Road, RM17 6TU Grays, England, United Kingdom TOTAL AREA: 864.12 sq ft • LIVING AREA: 864.12 sq ft • FLOORS: 2 • ROOMS: 14

**▼** Porch **Ground Floor** 