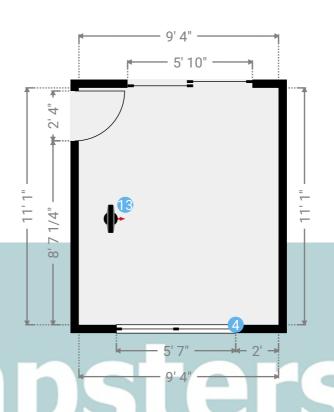

#### ▼ Bedroom 1 1st Floor

WIDTH: 9' 4" • LENGTH: 11' 1"
AREA: 103.44 sq ft • PERIMETER: 40' 10"

# ▼ Bedroom 1/1st Floor

Photos

3 Photos (see photos page)

ESTATE AGENTS

#### 4 FRENCH WINDOW

Height

3' 2"

Distance to Floor 3' 5"

Photo

23 Medlar Road, RM17 6TU Grays, England, United Kingdom TOTAL AREA: 864.12 sq ft • LIVING AREA: 864.12 sq ft • FLOORS: 2 • ROOMS: 14