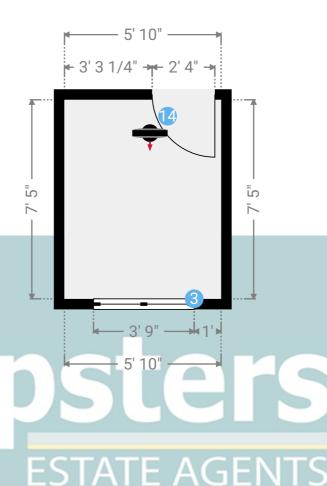

#### ▼ Bedroom 3 1st Floor

WIDTH: 5' 10" • LENGTH: 7' 5" AREA: 43.26 sq ft • PERIMETER: 26' 6"

▼ Bedroom 3/1st Floor

Photo

1 Photo (see photos page)

**3 FRENCH WINDOW** 

Height

3' 2"

Distance to Floor

3' 4"

360 PANORAMA

Photo

23 Medlar Road, RM17 6TU Grays, England, United Kingdom TOTAL AREA: 864.12 sq ft • LIVING AREA: 864.12 sq ft • FLOORS: 2 • ROOMS: 14