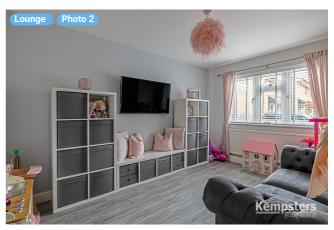

#### **▼** Lounge **Ground Floor**

WIDTH: 9' 6" • LENGTH: 13' 5" AREA: 123.61 sq ft • PERIMETER: 45' 9 3/4"

# ▼ Lounge /Ground Floor

**Photos** 

2 Photos (see photos page)

ESTATE AGENTS

#### **▼ Photos**/Lounge

8 360 Panorama

23 Medlar Road, RM17 6TU Grays, England, United Kingdom TOTAL AREA: 864.12 sq ft • LIVING AREA: 864.12 sq ft • FLOORS: 2 • ROOMS: 14