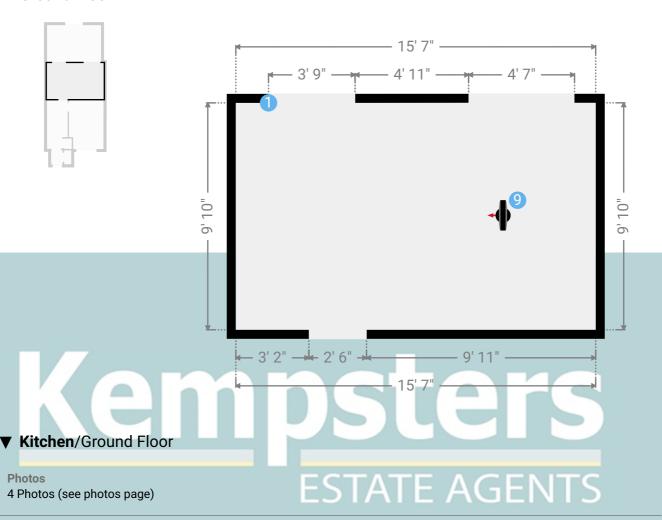

#### **▼ Photos**/Hall

7 360 Panorama

23 Medlar Road, RM17 6TU Grays, England, United Kingdom TOTAL AREA: 864.12 sq ft • LIVING AREA: 864.12 sq ft • FLOORS: 2 • ROOMS: 14

WIDTH: 15' 7" • LENGTH: 9' 10"
AREA: 153.22 sq ft • PERIMETER: 50' 10"

OPENING

Height 3' 9"

Distance to Floor 3' 9"