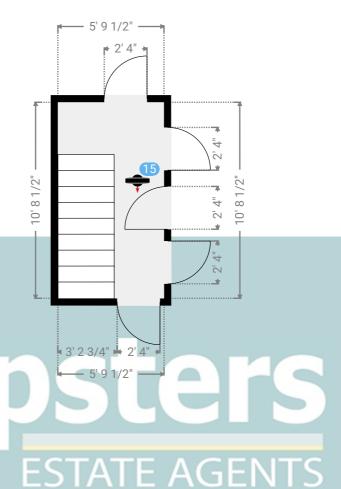

#### ▼ Landing 1st Floor

WIDTH: 5' 9 1/2" • LENGTH: 10' 8 1/2" AREA: 61.98 sq ft • PERIMETER: 32' 11 3/4"

▼ Landing /1st Floor

2 Photos (see photos page)

**Photos** 

15 360 PANORAMA

Photo

1 Photo (see photos page)

#### **▼ Photos**/Landing

15 360 Panorama