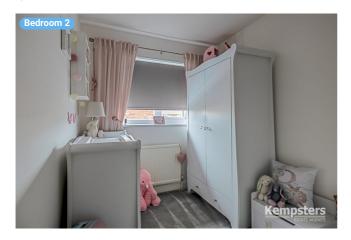

#### ▼ Bedroom 2 1st Floor

WIDTH: 9' 4" • LENGTH: 10' 1"
AREA: 75.70 sq ft • PERIMETER: 38' 10"

## **▼ Bedroom 2**/1st Floor

Photo

1 Photo (see photos page)

**5** FRENCH WINDOW

Height

3' 3"

Distance to Floor 3' 5"