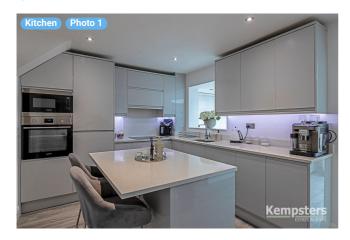

#### **▼ Photos**/Kitchen

23 Medlar Road, RM17 6TU Grays, England, United Kingdom TOTAL AREA: 864.12 sq ft • LIVING AREA: 864.12 sq ft • FLOORS: 2 • ROOMS: 14