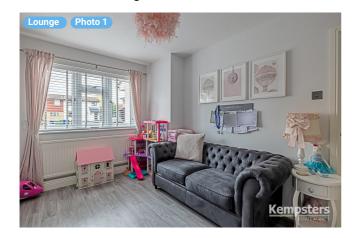

#### **▼** Lounge **Ground Floor**

WIDTH: 9' 6" • LENGTH: 13' 5" AREA: 123.61 sq ft • PERIMETER: 45' 9 3/4"

# ▼ Lounge /Ground Floor

**Photos** 

2 Photos (see photos page)

ESTATE AGENTS

#### **▼ Photos**/Lounge

8 360 Panorama

23 Medlar Road, RM17 6TU Grays, England, United Kingdom TOTAL AREA: 864.12 sq ft • LIVING AREA: 864.12 sq ft • FLOORS: 2 • ROOMS: 14