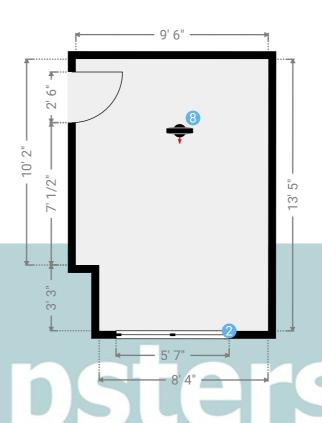

#### **▼** Lounge **Ground Floor**

WIDTH: 9' 6" • LENGTH: 13' 5" AREA: 123.61 sq ft • PERIMETER: 45' 9 3/4"

# ▼ Lounge /Ground Floor

**Photos** 

2 Photos (see photos page)

ESTATE AGENTS

#### 2 FRENCH WINDOW

Height

3'8"

**Distance to Floor** 3'

360 PANORAMA

Photo

23 Medlar Road, RM17 6TU Grays, England, United Kingdom TOTAL AREA: 864.12 sq ft • LIVING AREA: 864.12 sq ft • FLOORS: 2 • ROOMS: 14