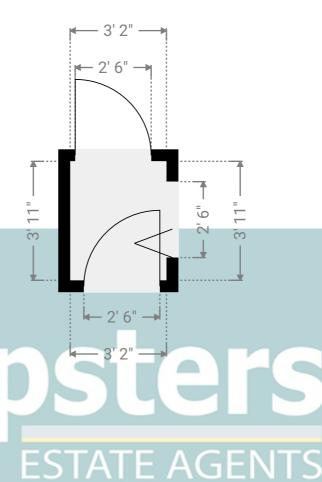

WIDTH: 3' 2" • LENGTH: 3' 11" AREA: 12.40 sq ft • PERIMETER: 14' 2"

▼ Porch/Ground Floor

Photo

23 Medlar Road, RM17 6TU Grays, England, United Kingdom TOTAL AREA: 864.12 sq ft • LIVING AREA: 864.12 sq ft • FLOORS: 2 • ROOMS: 14

#### **▼ Photos**/Porch

23 Medlar Road, RM17 6TU Grays, England, United Kingdom TOTAL AREA: 864.12 sq ft • LIVING AREA: 864.12 sq ft • FLOORS: 2 • ROOMS: 14

▼ 1st Floor

TOTAL AREA: 341.37 sq ft · LIVING AREA: 341.37 sq ft · ROOMS: 7