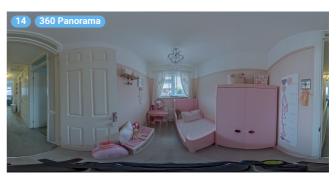

#### ▼ Bedroom 3 1st Floor

WIDTH: 5' 10" • LENGTH: 7' 5" AREA: 43.26 sq ft • PERIMETER: 26' 6"

▼ Bedroom 3/1st Floor

Photo

1 Photo (see photos page)

**3 FRENCH WINDOW** 

Height

3' 2"

Distance to Floor

3' 4"

360 PANORAMA

Photo

23 Medlar Road, RM17 6TU Grays, England, United Kingdom TOTAL AREA: 864.12 sq ft • LIVING AREA: 864.12 sq ft • FLOORS: 2 • ROOMS: 14

#### **▼ Photos**/Bedroom 3