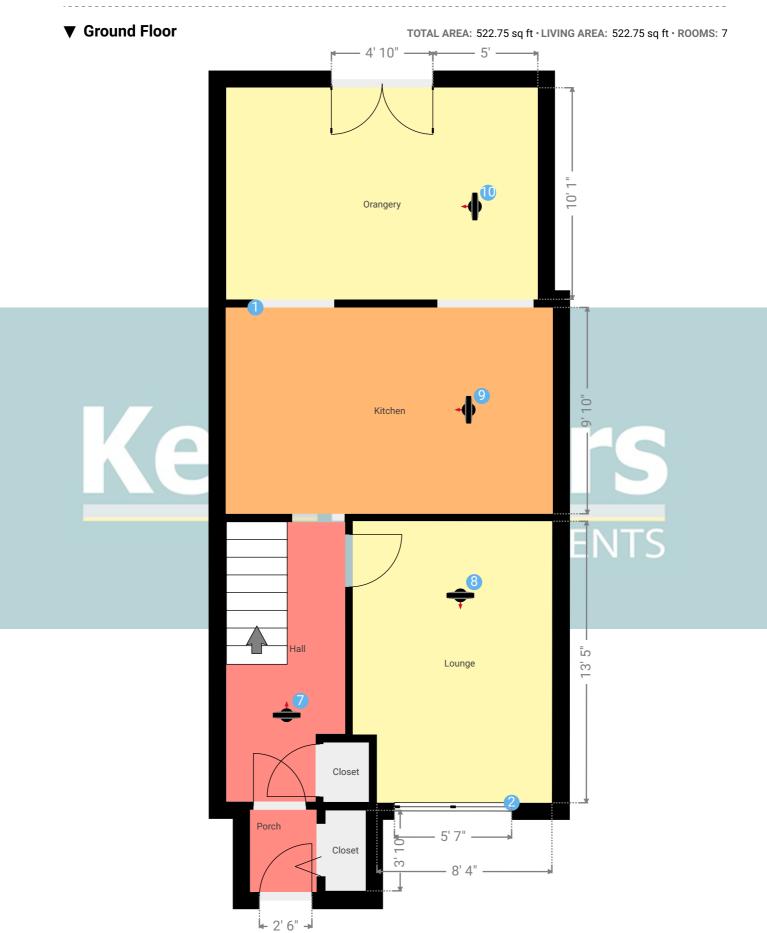

#### **Ground Floor**

WIDTH: 5' 8" • LENGTH: 13' 3 3/4" AREA: 70.86 sq ft • PERIMETER: 37' 11 1/2"

▼ Hall/Ground Floor

Photos

2 Photos (see photos page)

**360 PANORAMA** 

Photo

23 Medlar Road, RM17 6TU Grays, England, United Kingdom TOTAL AREA: 864.12 sq ft • LIVING AREA: 864.12 sq ft • FLOORS: 2 • ROOMS: 14