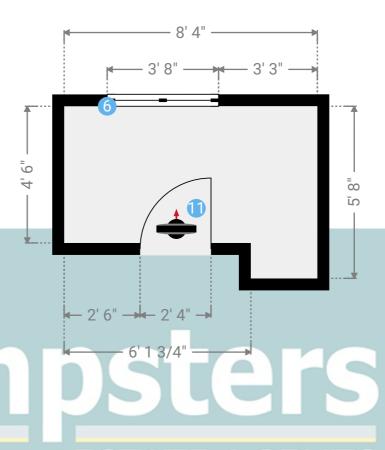

#### **▼** Bathroom

1st Floor

WIDTH: 8' 4" • LENGTH: 5' 8" AREA: 40.06 sq ft • PERIMETER: 28'

## **▼ Bathroom**/1st Floor

Photos

2 Photos (see photos page)

ESTATE AGENTS

#### **6** FRENCH WINDOW

Height

3' 2"

Distance to Floor 3' 5"

Photo

23 Medlar Road, RM17 6TU Grays, England, United Kingdom TOTAL AREA: 864.12 sq ft • LIVING AREA: 864.12 sq ft • FLOORS: 2 • ROOMS: 14