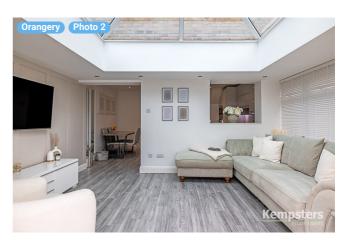

## ▼ Orangery Ground Floor

WIDTH: 14' 10" • LENGTH: 10' 1"
AREA: 149.57 sq ft • PERIMETER: 49' 10"

10 360 PANORAMA

Photo

23 Medlar Road, RM17 6TU Grays, England, United Kingdom TOTAL AREA: 864.12 sq ft • LIVING AREA: 864.12 sq ft • FLOORS: 2 • ROOMS: 14

#### **▼ Photos**/Orangery

10 360 Panorama

23 Medlar Road, RM17 6TU Grays, England, United Kingdom TOTAL AREA: 864.12 sq ft • LIVING AREA: 864.12 sq ft • FLOORS: 2 • ROOMS: 14

**▼** Porch **Ground Floor** 