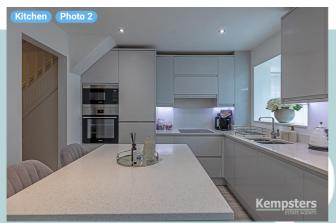

#### **▼ Photos**/Kitchen

23 Medlar Road, RM17 6TU Grays, England, United Kingdom TOTAL AREA: 864.12 sq ft • LIVING AREA: 864.12 sq ft • FLOORS: 2 • ROOMS: 14