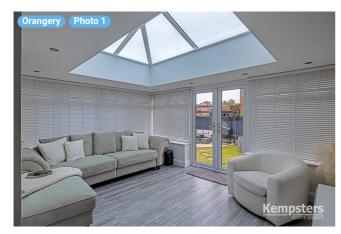

## ▼ Orangery Ground Floor

WIDTH: 14' 10" • LENGTH: 10' 1"
AREA: 149.57 sq ft • PERIMETER: 49' 10"

10 360 PANORAMA

Photo

23 Medlar Road, RM17 6TU Grays, England, United Kingdom TOTAL AREA: 864.12 sq ft • LIVING AREA: 864.12 sq ft • FLOORS: 2 • ROOMS: 14

#### **▼ Photos**/Orangery

10 360 Panorama

23 Medlar Road, RM17 6TU Grays, England, United Kingdom TOTAL AREA: 864.12 sq ft • LIVING AREA: 864.12 sq ft • FLOORS: 2 • ROOMS: 14

**▼** Porch **Ground Floor** 