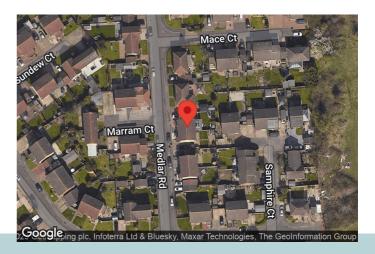

**SUBMITTED BY** 

lan

ianhk@icloud.com

**CREATED ON** 

2023-06-01

**LOCATION** 

23 Medlar Road RM17 6TU Grays England United Kingdom

**Total area** 864.12 sq ft