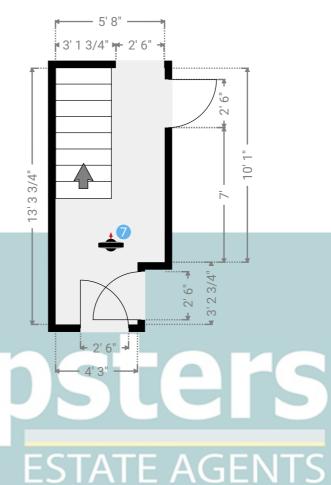

#### **Ground Floor**

WIDTH: 5' 8" • LENGTH: 13' 3 3/4" AREA: 70.86 sq ft • PERIMETER: 37' 11 1/2"

▼ Hall/Ground Floor

Photos

2 Photos (see photos page)

**360 PANORAMA** 

Photo

23 Medlar Road, RM17 6TU Grays, England, United Kingdom TOTAL AREA: 864.12 sq ft • LIVING AREA: 864.12 sq ft • FLOORS: 2 • ROOMS: 14

#### **▼ Photos**/Hall

7 360 Panorama

23 Medlar Road, RM17 6TU Grays, England, United Kingdom TOTAL AREA: 864.12 sq ft • LIVING AREA: 864.12 sq ft • FLOORS: 2 • ROOMS: 14

WIDTH: 15' 7" • LENGTH: 9' 10"
AREA: 153.22 sq ft • PERIMETER: 50' 10"