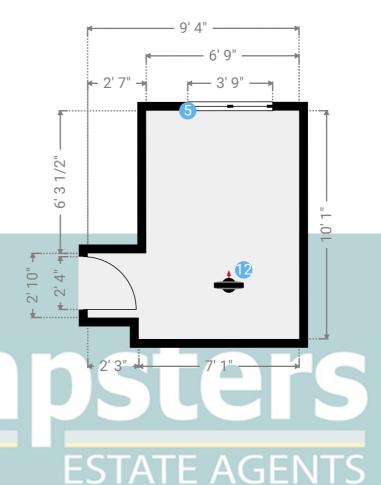

#### ▼ Bedroom 2 1st Floor

WIDTH: 9' 4" • LENGTH: 10' 1"
AREA: 75.70 sq ft • PERIMETER: 38' 10"

## **▼ Bedroom 2**/1st Floor

Photo

1 Photo (see photos page)

**5** FRENCH WINDOW

Height

3' 3"

Distance to Floor 3' 5"