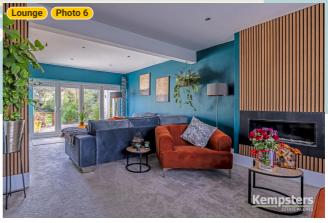

#### **▼** Lounge **Ground Floor**

WIDTH: 13' 11 1/2" • LENGTH: 23' 10" AREA: 312.06 sq ft • PERIMETER: 75' 6 1/4"

▼ Lounge/Ground Floor

**Photos** 

8 Photos (see photos page)

**ESTATE AGENTS** 

4 360 PANORAMA

#### **▼ Photos**/Lounge

36 Bradleigh Ave, RM17 5XD Grays, England, United Kingdom TOTAL AREA: 2273.96 sq ft • LIVING AREA: 1930.06 sq ft • FLOORS: 2 • ROOMS: 19