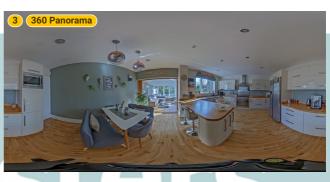

#### **▼** Lounge **Ground Floor**

WIDTH: 13' 11 1/2" • LENGTH: 23' 10" AREA: 312.06 sq ft • PERIMETER: 75' 6 1/4"

▼ Lounge/Ground Floor

**Photos** 

8 Photos (see photos page)

**ESTATE AGENTS** 

4 360 PANORAMA

#### **▼ Photos**/Lounge

4 360 Panorama

36 Bradleigh Ave, RM17 5XD Grays, England, United Kingdom TOTAL AREA: 2273.96 sq ft • LIVING AREA: 1930.06 sq ft • FLOORS: 2 • ROOMS: 19