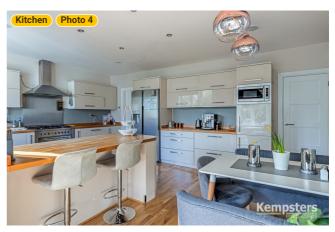

#### ▼ Photos/Kitchen

36 Bradleigh Ave, RM17 5XD Grays, England, United Kingdom TOTAL AREA: 2273.96 sq ft • LIVING AREA: 1930.06 sq ft • FLOORS: 2 • ROOMS: 19

#### **▼ Photos**/Kitchen

**ESTATE AGENTS** 

36 Bradleigh Ave, RM17 5XD Grays, England, United Kingdom TOTAL AREA: 2273.96 sq ft • LIVING AREA: 1930.06 sq ft • FLOORS: 2 • ROOMS: 19