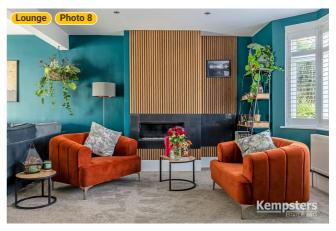

#### **▼** Lounge **Ground Floor**

WIDTH: 13' 11 1/2" • LENGTH: 23' 10" AREA: 312.06 sq ft • PERIMETER: 75' 6 1/4"

▼ Lounge/Ground Floor

**Photos** 

8 Photos (see photos page)

**ESTATE AGENTS** 

4 360 PANORAMA

#### **▼ Photos**/Lounge

36 Bradleigh Ave, RM17 5XD Grays, England, United Kingdom TOTAL AREA: 2273.96 sq ft • LIVING AREA: 1930.06 sq ft • FLOORS: 2 • ROOMS: 19