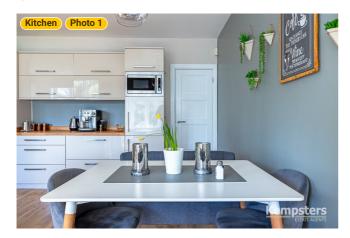

#### ▼ Photos/Kitchen

36 Bradleigh Ave, RM17 5XD Grays, England, United Kingdom TOTAL AREA: 2273.96 sq ft • LIVING AREA: 1930.06 sq ft • FLOORS: 2 • ROOMS: 19

#### **▼ Photos**/Kitchen

**ESTATE AGENTS** 

36 Bradleigh Ave, RM17 5XD Grays, England, United Kingdom TOTAL AREA: 2273.96 sq ft • LIVING AREA: 1930.06 sq ft • FLOORS: 2 • ROOMS: 19