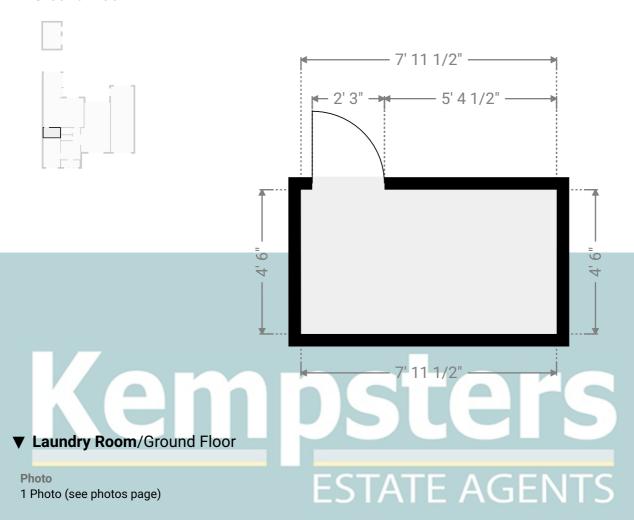

#### ▼ Laundry Room Ground Floor

WIDTH: 7' 11 1/2" • LENGTH: 4' 6" AREA: 35.85 sq ft • PERIMETER: 24' 11 1/4"

36 Bradleigh Ave, RM17 5XD Grays, England, United Kingdom TOTAL AREA: 2273.96 sq ft • LIVING AREA: 1930.06 sq ft • FLOORS: 2 • ROOMS: 19