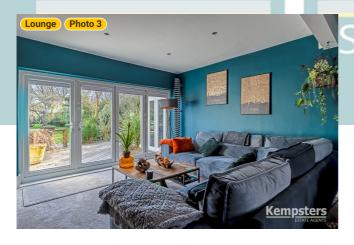

#### **▼** Lounge **Ground Floor**

WIDTH: 13' 11 1/2" • LENGTH: 23' 10" AREA: 312.06 sq ft • PERIMETER: 75' 6 1/4"

▼ Lounge/Ground Floor

**Photos** 

8 Photos (see photos page)

**ESTATE AGENTS** 

4 360 PANORAMA

#### **▼ Photos**/Lounge

36 Bradleigh Ave, RM17 5XD Grays, England, United Kingdom TOTAL AREA: 2273.96 sq ft • LIVING AREA: 1930.06 sq ft • FLOORS: 2 • ROOMS: 19