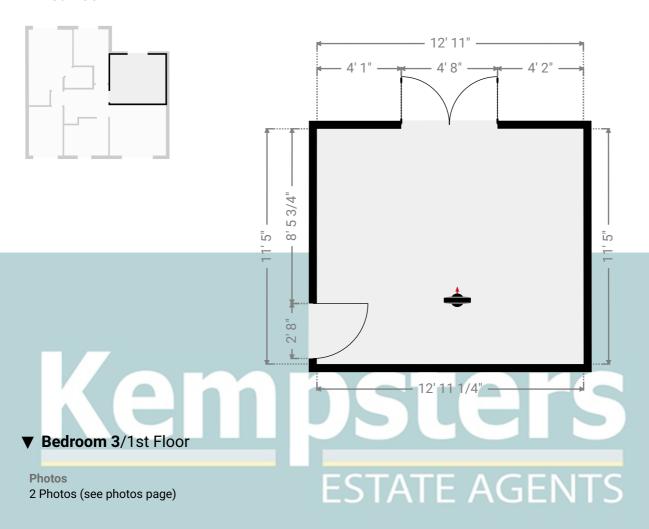

#### **▼** Bedroom 3 1st Floor

WIDTH: 12' 11 1/4" • LENGTH: 11' 5" AREA: 147.54 sq ft • PERIMETER: 48' 8 1/4"

8' □ 1:56

36 Bradleigh Ave, RM17 5XD Grays, England, United Kingdom TOTAL AREA: 2273.96 sq ft • LIVING AREA: 1930.06 sq ft • FLOORS: 2 • ROOMS: 19

#### **▼ Photos**/Bedroom 3