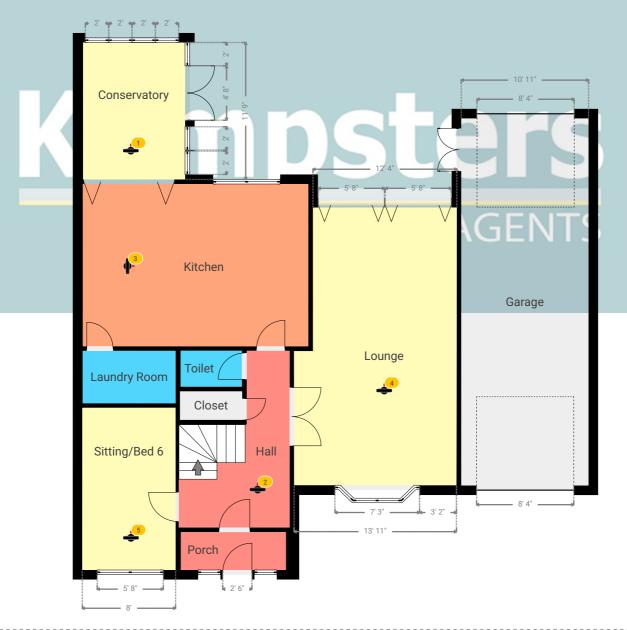

#### **▼** Ground Floor

TOTAL AREA: 1447.63 sq ft · LIVING AREA: 1103.73 sq ft · ROOMS: 11

36 Bradleigh Ave, RM17 5XD Grays, England, United Kingdom TOTAL AREA: 2273.96 sq ft • LIVING AREA: 1930.06 sq ft • FLOORS: 2 • ROOMS: 19