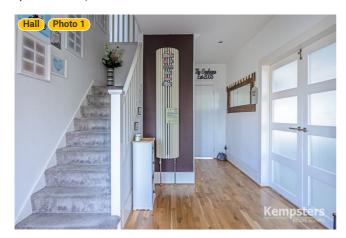

# **▼** Hall

**Ground Floor** 

WIDTH: 9' 6" • LENGTH: 15' 2" AREA: 107.16 sq ft • PERIMETER: 49' 3 3/4"

Photos

2 Photos (see photos page)

▼ Hall/Ground Floor

2 360 PANORAMA

**Photo** 

1 Photo (see photos page)

36 Bradleigh Ave, RM17 5XD Grays, England, United Kingdom TOTAL AREA: 2273.96 sq ft • LIVING AREA: 1930.06 sq ft • FLOORS: 2 • ROOMS: 19

#### **▼ Photos**/Hall

2 360 Panorama

36 Bradleigh Ave, RM17 5XD Grays, England, United Kingdom TOTAL AREA: 2273.96 sq ft • LIVING AREA: 1930.06 sq ft • FLOORS: 2 • ROOMS: 19