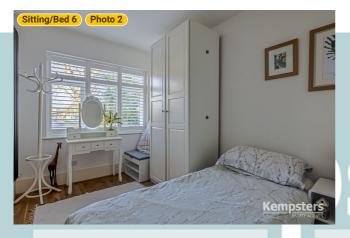

#### ▼ Sitting/Bed 6 **Ground Floor**

WIDTH: 8' • LENGTH: 13' 11" AREA: 111.22 sq ft • PERIMETER: 43' 9 3/4"

# ▼ Sitting/Bed 6/Ground Floor

**Photos** 

3 Photos (see photos page)

**ESTATE AGENTS** 

5 360 PANORAMA

**Photo** 

1 Photo (see photos page)

36 Bradleigh Ave, RM17 5XD Grays, England, United Kingdom TOTAL AREA: 2273.96 sq ft • LIVING AREA: 1930.06 sq ft • FLOORS: 2 • ROOMS: 19