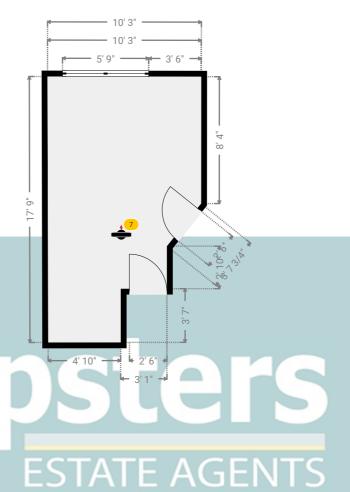

36 Bradleigh Ave, RM17 5XD Grays, England, United Kingdom TOTAL AREA: 2273.96 sq ft · LIVING AREA: 1930.06 sq ft · FLOORS: 2 · ROOMS: 19

**▼** Bathroom 1st Floor

WIDTH: 8' 2" • LENGTH: 12' 8" AREA: 83.27 sq ft • PERIMETER: 41' 7 3/4"

▼ Bathroom/1st Floor

**Photos** 

2 Photos (see photos page)

ESTATE AGENTS

6 360 PANORAMA

**Photo** 

1 Photo (see photos page)

36 Bradleigh Ave, RM17 5XD Grays, England, United Kingdom TOTAL AREA: 2273.96 sq ft • LIVING AREA: 1930.06 sq ft • FLOORS: 2 • ROOMS: 19