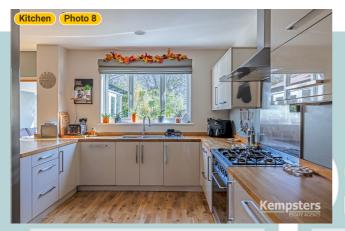

#### ▼ Photos/Kitchen

36 Bradleigh Ave, RM17 5XD Grays, England, United Kingdom TOTAL AREA: 2273.96 sq ft • LIVING AREA: 1930.06 sq ft • FLOORS: 2 • ROOMS: 19

#### **▼ Photos**/Kitchen

**ESTATE AGENTS** 

36 Bradleigh Ave, RM17 5XD Grays, England, United Kingdom TOTAL AREA: 2273.96 sq ft • LIVING AREA: 1930.06 sq ft • FLOORS: 2 • ROOMS: 19