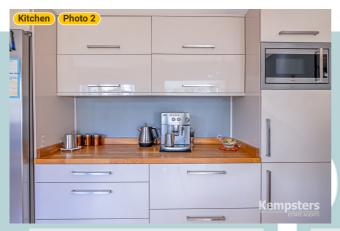

# ▼ Kitchen Ground Floor

WIDTH: 19' 4" • LENGTH: 13' 11" AREA: 269.01 sq ft • PERIMETER: 66' 6"

Photo

1 Photo (see photos page)

Page 8/36

36 Bradleigh Ave, RM17 5XD Grays, England, United Kingdom TOTAL AREA: 2273.96 sq ft • LIVING AREA: 1930.06 sq ft • FLOORS: 2 • ROOMS: 19

#### ▼ Photos/Kitchen

36 Bradleigh Ave, RM17 5XD Grays, England, United Kingdom TOTAL AREA: 2273.96 sq ft • LIVING AREA: 1930.06 sq ft • FLOORS: 2 • ROOMS: 19

#### **▼ Photos**/Kitchen

**ESTATE AGENTS** 

36 Bradleigh Ave, RM17 5XD Grays, England, United Kingdom TOTAL AREA: 2273.96 sq ft • LIVING AREA: 1930.06 sq ft • FLOORS: 2 • ROOMS: 19