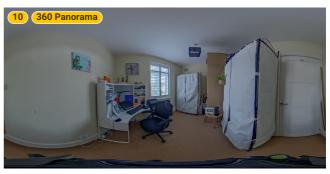

# ▼ Bedroom 5 1st Floor

WIDTH: 10' 4" • LENGTH: 8' 8" AREA: 84.05 sq ft • PERIMETER: 38'

10 360 PANORAMA

Photo

1 Photo (see photos page)

36 Bradleigh Ave, RM17 5XD Grays, England, United Kingdom TOTAL AREA: 2273.96 sq ft • LIVING AREA: 1930.06 sq ft • FLOORS: 2 • ROOMS: 19

#### **▼ Photos**/Bedroom 5