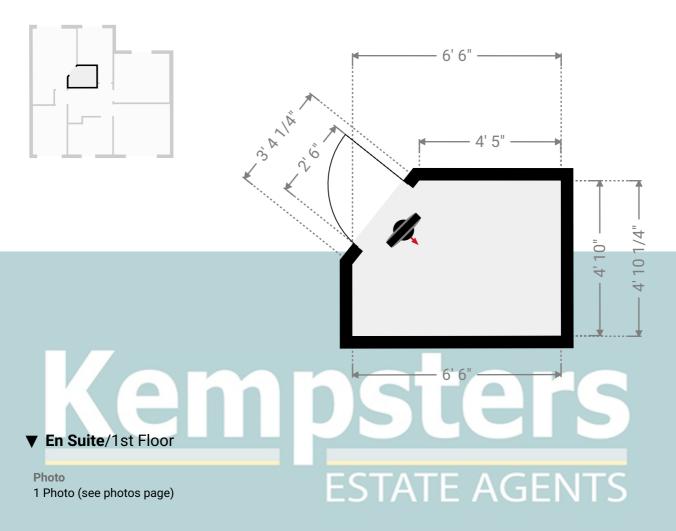

#### ▼ En Suite 1st Floor

WIDTH: 6' 6" • LENGTH: 4' 10 1/4" AREA: 28.74 sq ft • PERIMETER: 21' 4"

36 Bradleigh Ave, RM17 5XD Grays, England, United Kingdom TOTAL AREA: 2273.96 sq ft • LIVING AREA: 1930.06 sq ft • FLOORS: 2 • ROOMS: 19

#### **▼ Photos**/En Suite

36 Bradleigh Ave, RM17 5XD Grays, England, United Kingdom TOTAL AREA: 2273.96 sq ft • LIVING AREA: 1930.06 sq ft • FLOORS: 2 • ROOMS: 19