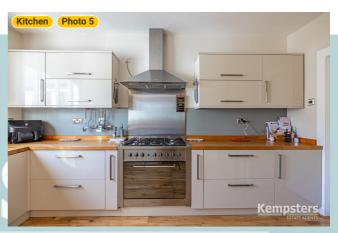

# ▼ Kitchen Ground Floor

WIDTH: 19' 4" • LENGTH: 13' 11" AREA: 269.01 sq ft • PERIMETER: 66' 6"

Photo

1 Photo (see photos page)

Page 8/36

36 Bradleigh Ave, RM17 5XD Grays, England, United Kingdom TOTAL AREA: 2273.96 sq ft • LIVING AREA: 1930.06 sq ft • FLOORS: 2 • ROOMS: 19

#### ▼ Photos/Kitchen

36 Bradleigh Ave, RM17 5XD Grays, England, United Kingdom TOTAL AREA: 2273.96 sq ft • LIVING AREA: 1930.06 sq ft • FLOORS: 2 • ROOMS: 19

#### **▼ Photos**/Kitchen

**ESTATE AGENTS** 

36 Bradleigh Ave, RM17 5XD Grays, England, United Kingdom TOTAL AREA: 2273.96 sq ft • LIVING AREA: 1930.06 sq ft • FLOORS: 2 • ROOMS: 19