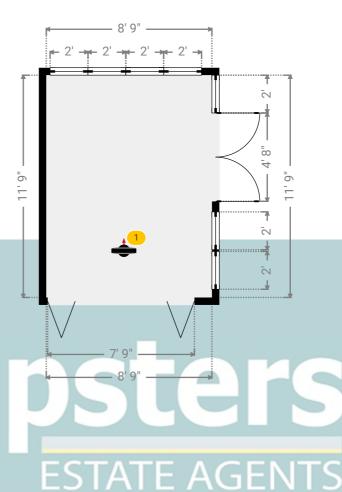

#### **▼** Conservatory Ground Floor

WIDTH: 8' 9" • LENGTH: 11' 9" AREA: 102.81 sq ft • PERIMETER: 41'

▼ Conservatory/Ground Floor

Photo

1 Photo (see photos page)

**Photo** 

1 Photo (see photos page)

36 Bradleigh Ave, RM17 5XD Grays, England, United Kingdom TOTAL AREA: 2273.96 sq ft • LIVING AREA: 1930.06 sq ft • FLOORS: 2 • ROOMS: 19