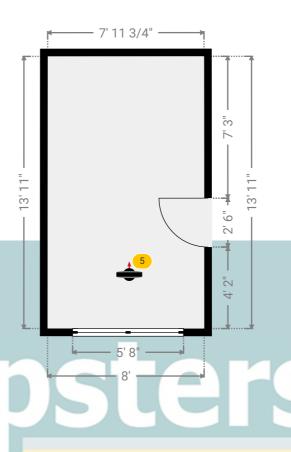

#### ▼ Sitting/Bed 6 **Ground Floor**

WIDTH: 8' • LENGTH: 13' 11" AREA: 111.22 sq ft • PERIMETER: 43' 9 3/4"

# ▼ Sitting/Bed 6/Ground Floor

**Photos** 

3 Photos (see photos page)

**ESTATE AGENTS** 

5 360 PANORAMA

**Photo** 

1 Photo (see photos page)

36 Bradleigh Ave, RM17 5XD Grays, England, United Kingdom TOTAL AREA: 2273.96 sq ft • LIVING AREA: 1930.06 sq ft • FLOORS: 2 • ROOMS: 19