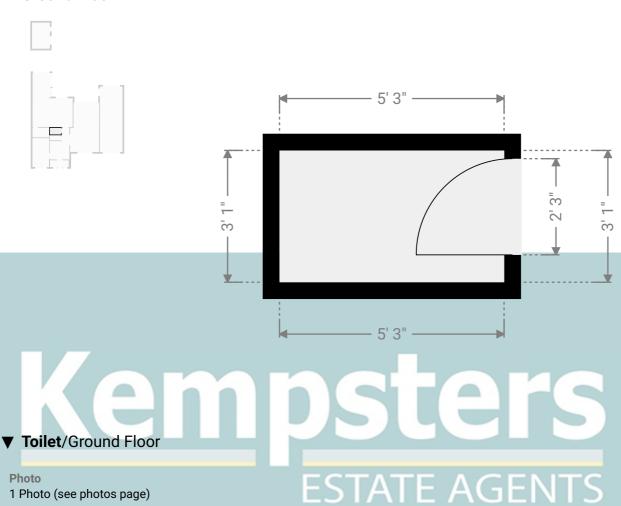

#### **▼ Photos**/Sitting/Bed 6

**ESTATE AGENTS** 

36 Bradleigh Ave, RM17 5XD Grays, England, United Kingdom TOTAL AREA: 2273.96 sq ft • LIVING AREA: 1930.06 sq ft • FLOORS: 2 • ROOMS: 19

WIDTH: 5' 3" • LENGTH: 3' 1" AREA: 16.19 sq ft • PERIMETER: 16' 8"

36 Bradleigh Ave, RM17 5XD Grays, England, United Kingdom TOTAL AREA: 2273.96 sq ft • LIVING AREA: 1930.06 sq ft • FLOORS: 2 • ROOMS: 19