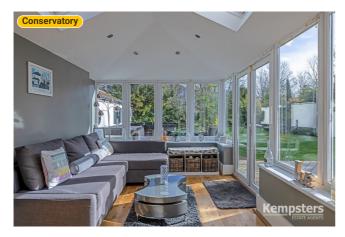

**/36 Bradleigh Avenue













36 Bradleigh Ave, RM17 5XD Grays, England, United Kingdom TOTAL AREA: 2273.96 sq ft • LIVING AREA: 1930.06 sq ft • FLOORS: 2 • ROOMS: 19



#### **▼** Ground Floor

TOTAL AREA: 1447.63 sq ft · LIVING AREA: 1103.73 sq ft · ROOMS: 11





36 Bradleigh Ave, RM17 5XD Grays, England, United Kingdom TOTAL AREA: 2273.96 sq ft • LIVING AREA: 1930.06 sq ft • FLOORS: 2 • ROOMS: 19



#### **▼** Conservatory Ground Floor

WIDTH: 8' 9" • LENGTH: 11' 9" AREA: 102.81 sq ft • PERIMETER: 41'





▼ Conservatory/Ground Floor

Photo

1 Photo (see photos page)



**Photo** 

1 Photo (see photos page)



36 Bradleigh Ave, RM17 5XD Grays, England, United Kingdom TOTAL AREA: 2273.96 sq ft • LIVING AREA: 1930.06 sq ft • FLOORS: 2 • ROOMS: 19



#### **▼ Photos**/Conservatory





# Kempsters ESTATE AGENTS

36 Bradleigh Ave, RM17 5XD Grays, England, United Kingdom TOTAL AREA: 2273.96 sq ft • LIVING AREA: 1930.06 sq ft • FLOORS: 2 • ROOMS: 19



# **▼** Hall

**Ground Floor** 

WIDTH: 9' 6" • LENGTH: 15' 2" AREA: 107.16 sq ft • PERIMETER: 49' 3 3/4"





Photos

2 Photos (see photos page)

▼ Hall/Ground Floor

2 360 PANORAMA

**Photo** 

1 Photo (see photos page)



36 Bradleigh Ave, RM17 5XD Grays, England, United Kingdom TOTAL AREA: 2273.96 sq ft • LIVING AREA: 1930.06 sq ft • FLOORS: 2 • ROOMS: 19



#### **▼ Photos**/Hall







2 360 Panorama

36 Bradleigh Ave, RM17 5XD Grays, England, United Kingdom TOTAL AREA: 2273.96 sq ft • LIVING AREA: 1930.06 sq ft • FLOORS: 2 • ROOMS: 19



# ▼ Kitchen Ground Floor

WIDTH: 19' 4" • LENGTH: 13' 11" AREA: 269.01 sq ft •