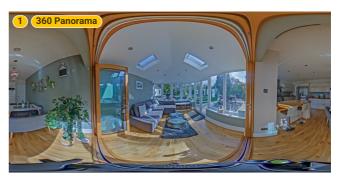

# **▼** Hall

**Ground Floor** 

WIDTH: 9' 6" • LENGTH: 15' 2" AREA: 107.16 sq ft • PERIMETER: 49' 3 3/4"

Photos

2 Photos (see photos page)

▼ Hall/Ground Floor

2 360 PANORAMA

**Photo** 

#### **▼ Photos**/Hall

2 360 Panorama

36 Bradleigh Ave, RM17 5XD Grays, England, United Kingdom TOTAL AREA: 2273.96 sq ft • LIVING AREA: 1930.06 sq ft • FLOORS: 2 • ROOMS: 19