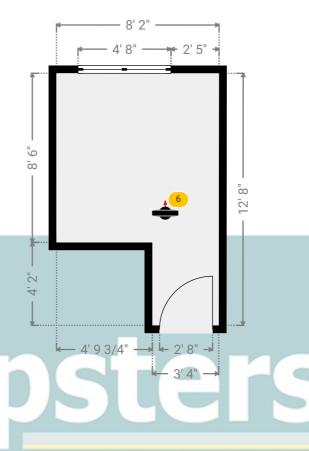

36 Bradleigh Ave, RM17 5XD Grays, England, United Kingdom TOTAL AREA: 2273.96 sq ft · LIVING AREA: 1930.06 sq ft · FLOORS: 2 · ROOMS: 19

**▼** Bathroom 1st Floor

WIDTH: 8' 2" • LENGTH: 12' 8" AREA: 83.27 sq ft • PERIMETER: 41' 7 3/4"

▼ Bathroom/1st Floor

**Photos** 

2 Photos (see photos page)

ESTATE AGENTS

6 360 PANORAMA

**Photo** 

1 Photo (see photos page)

36 Bradleigh Ave, RM17 5XD Grays, England, United Kingdom TOTAL AREA: 2273.96 sq ft • LIVING AREA: 1930.06 sq ft • FLOORS: 2 • ROOMS: 19

#### **▼ Photos**/Bathroom

6 360 Panorama

36 Bradleigh Ave, RM17 5XD Grays, England, United Kingdom TOTAL AREA: 2273.96 sq ft • LIVING AREA: 1930.06 sq ft • FLOORS: 2 • ROOMS: 19

▼ Bedroom 1 1st Floor

WIDTH: 10' 3" • LENGTH: 17' 9" AREA: 152.36 sq ft • PERIMETER: 54' 5 1/4"