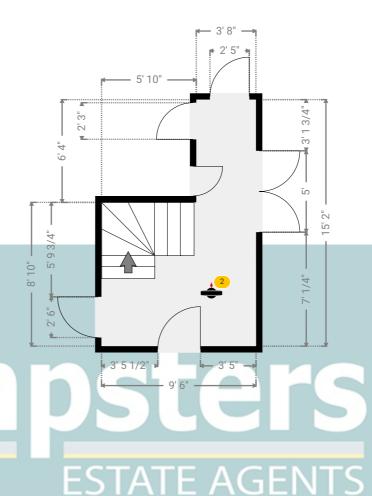

# **▼** Hall

**Ground Floor** 

WIDTH: 9' 6" • LENGTH: 15' 2" AREA: 107.16 sq ft • PERIMETER: 49' 3 3/4"

Photos

2 Photos (see photos page)

▼ Hall/Ground Floor

2 360 PANORAMA

**Photo** 

# ▼ Kitchen Ground Floor

WIDTH: 19' 4" • LENGTH: 13' 11" AREA: 269.01 sq ft • PERIMETER: 66' 6"

Photo

1 Photo (see photos page)

Page 8/36

36 Bradleigh Ave, RM17 5XD Grays, England, United Kingdom TOTAL AREA: 2273.96 sq ft • LIVING AREA: 1930.06 sq ft • FLOORS: 2 • ROOMS: 19

#### ▼ Laundry Room Ground Floor

WIDTH: 7' 11 1/2" • LENGTH: 4' 6" AREA: 35.85 sq ft • PERIMETER: 24' 11 1/4"

36 Bradleigh Ave, RM17 5XD Grays, England, United Kingdom TOTAL AREA: 2273.96 sq ft • LIVING AREA: 1930.06 sq ft • FLOORS: 2 • ROOMS: 19

#### **▼** Lounge **Ground Floor**

WIDTH: 13' 11 1/2" • LENGTH: 23' 10" AREA: 312.06 sq ft • PERIMETER: 75' 6 1/4"

▼ Lounge/Ground Floor

**Photos** 

8 Photos (see photos page)

**ESTATE AGENTS** 

4 360 PANORAMA