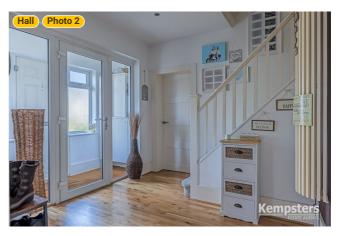

# **▼** Hall

**Ground Floor** 

WIDTH: 9' 6" • LENGTH: 15' 2" AREA: 107.16 sq ft • PERIMETER: 49' 3 3/4"

Photos

2 Photos (see photos page)

▼ Hall/Ground Floor

2 360 PANORAMA

**Photo** 

#### **▼ Photos**/Hall

2 360 Panorama

36 Bradleigh Ave, RM17 5XD Grays, England, United Kingdom TOTAL AREA: 2273.96 sq ft • LIVING AREA: 1930.06 sq ft • FLOORS: 2 • ROOMS: 19