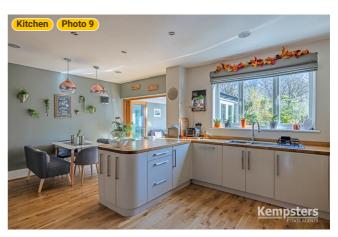

#### ▼ Photos/Kitchen

36 Bradleigh Ave, RM17 5XD Grays, England, United Kingdom TOTAL AREA: 2273.96 sq ft • LIVING AREA: 1930.06 sq ft • FLOORS: 2 • ROOMS: 19

#### **▼ Photos**/Kitchen

**ESTATE AGENTS** 

36 Bradleigh Ave, RM17 5XD Grays, England, United Kingdom TOTAL AREA: 2273.96 sq ft • LIVING AREA: 1930.06 sq ft • FLOORS: 2 • ROOMS: 19