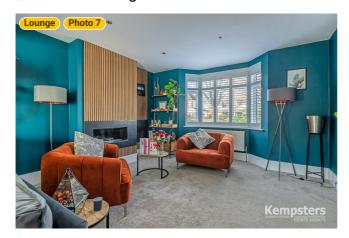

#### **▼** Lounge **Ground Floor**

WIDTH: 13' 11 1/2" • LENGTH: 23' 10" AREA: 312.06 sq ft • PERIMETER: 75' 6 1/4"

▼ Lounge/Ground Floor

**Photos** 

8 Photos (see photos page)

**ESTATE AGENTS** 

4 360 PANORAMA

#### **▼ Photos**/Lounge

36 Bradleigh Ave, RM17 5XD Grays, England, United Kingdom TOTAL AREA: 2273.96 sq ft • LIVING AREA: 1930.06 sq ft • FLOORS: 2 • ROOMS: 19