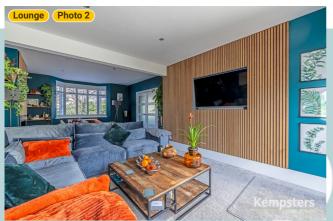

#### **▼** Lounge **Ground Floor**

WIDTH: 13' 11 1/2" • LENGTH: 23' 10" AREA: 312.06 sq ft • PERIMETER: 75' 6 1/4"

▼ Lounge/Ground Floor

**Photos** 

8 Photos (see photos page)

**ESTATE AGENTS** 

4 360 PANORAMA

#### **▼ Photos**/Lounge

36 Bradleigh Ave, RM17 5XD Grays, England, United Kingdom TOTAL AREA: 2273.96 sq ft • LIVING AREA: 1930.06 sq ft • FLOORS: 2 • ROOMS: 19