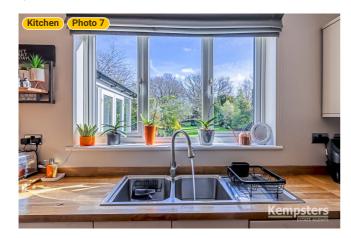

# ▼ Kitchen Ground Floor

WIDTH: 19' 4" • LENGTH: 13' 11" AREA: 269.01 sq ft • PERIMETER: 66' 6"

Photo

1 Photo (see photos page)

Page 8/36

36 Bradleigh Ave, RM17 5XD Grays, England, United Kingdom TOTAL AREA: 2273.96 sq ft • LIVING AREA: 1930.06 sq ft • FLOORS: 2 • ROOMS: 19

#### ▼ Photos/Kitchen

36 Bradleigh Ave, RM17 5XD Grays, England, United Kingdom TOTAL AREA: 2273.96 sq ft • LIVING AREA: 1930.06 sq ft • FLOORS: 2 • ROOMS: 19