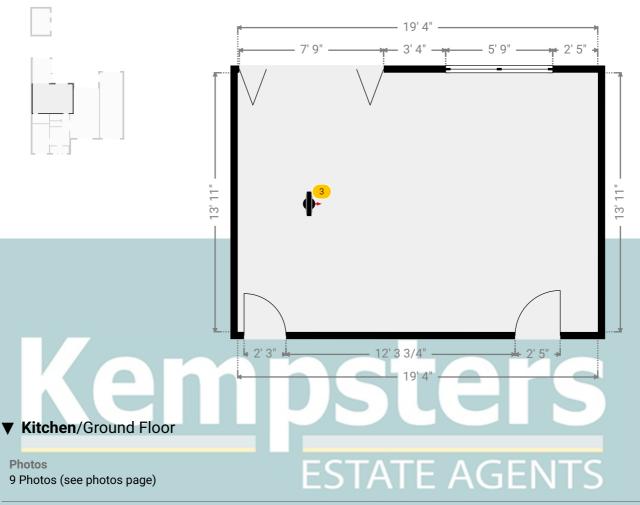

# ▼ Kitchen Ground Floor

WIDTH: 19' 4" • LENGTH: 13' 11" AREA: 269.01 sq ft • PERIMETER: 66' 6"

Photo

1 Photo (see photos page)

Page 8/36

36 Bradleigh Ave, RM17 5XD Grays, England, United Kingdom TOTAL AREA: 2273.96 sq ft • LIVING AREA: 1930.06 sq ft • FLOORS: 2 • ROOMS: 19

#### ▼ Photos/Kitchen

36 Bradleigh Ave, RM17 5XD Grays, England, United Kingdom TOTAL AREA: 2273.96 sq ft • LIVING AREA: 1930.06 sq ft • FLOORS: 2 • ROOMS: 19