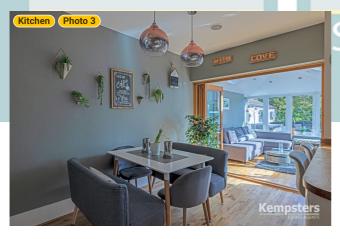

# ▼ Kitchen Ground Floor

WIDTH: 19' 4" • LENGTH: 13' 11" AREA: 269.01 sq ft • PERIMETER: 66' 6"

Photo

1 Photo (see photos page)

Page 8/36

36 Bradleigh Ave, RM17 5XD Grays, England, United Kingdom TOTAL AREA: 2273.96 sq ft • LIVING AREA: 1930.06 sq ft • FLOORS: 2 • ROOMS: 19

#### ▼ Photos/Kitchen

36 Bradleigh Ave, RM17 5XD Grays, England, United Kingdom TOTAL AREA: 2273.96 sq ft • LIVING AREA: 1930.06 sq ft • FLOORS: 2 • ROOMS: 19

#### **▼ Photos**/Kitchen

**ESTATE AGENTS** 

36 Bradleigh Ave, RM17 5XD Grays, England, United Kingdom TOTAL AREA: 2273.96 sq ft • LIVING AREA: 1930.06 sq ft • FLOORS: 2 • ROOMS: 19