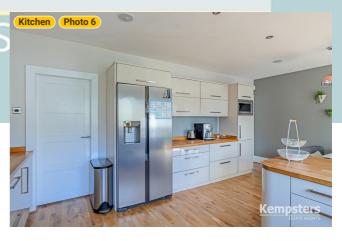

# ▼ Kitchen Ground Floor

WIDTH: 19' 4" • LENGTH: 13' 11" AREA: 269.01 sq ft • PERIMETER: 66' 6"

Photo

1 Photo (see photos page)

Page 8/36

36 Bradleigh Ave, RM17 5XD Grays, England, United Kingdom TOTAL AREA: 2273.96 sq ft • LIVING AREA: 1930.06 sq ft • FLOORS: 2 • ROOMS: 19

#### ▼ Photos/Kitchen

36 Bradleigh Ave, RM17 5XD Grays, England, United Kingdom TOTAL AREA: 2273.96 sq ft • LIVING AREA: 1930.06 sq ft • FLOORS: 2 • ROOMS: 19

#### **▼ Photos**/Kitchen

**ESTATE AGENTS** 

36 Bradleigh Ave, RM17 5XD Grays, England, United Kingdom TOTAL AREA: 2273.96 sq ft • LIVING AREA: 1930.06 sq ft • FLOORS: 2 • ROOMS: 19