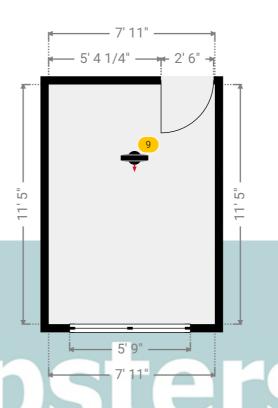

# Kempsters ESTATE AGENTS

36 Bradleigh Ave, RM17 5XD Grays, England, United Kingdom TOTAL AREA: 2273.96 sq ft • LIVING AREA: 1930.06 sq ft • FLOORS: 2 • ROOMS: 19

**▼** Bedroom 4 1st Floor

WIDTH: 7' 11" • LENGTH: 11' 5" AREA: 90.38 sq ft • PERIMETER: 38' 8"