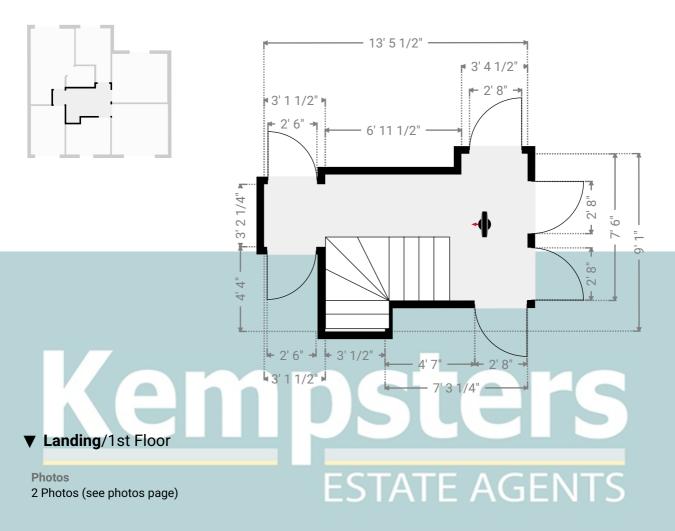

#### ▼ Landing 1st Floor

WIDTH: 13' 5 1/2" • LENGTH: 9' 1" AREA: 84.85 sq ft • PERIMETER: 45' 3/4"

36 Bradleigh Ave, RM17 5XD Grays, England, United Kingdom TOTAL AREA: 2273.96 sq ft  $\cdot$  LIVING AREA: 1930.06 sq ft  $\cdot$  FLOORS: 2  $\cdot$  ROOMS: 19