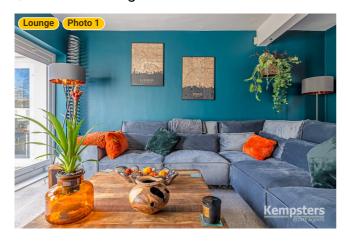

#### **▼** Lounge **Ground Floor**

WIDTH: 13' 11 1/2" • LENGTH: 23' 10" AREA: 312.06 sq ft • PERIMETER: 75' 6 1/4"

▼ Lounge/Ground Floor

**Photos** 

8 Photos (see photos page)

**ESTATE AGENTS** 

4 360 PANORAMA

#### **▼ Photos**/Lounge

36 Bradleigh Ave, RM17 5XD Grays, England, United Kingdom TOTAL AREA: 2273.96 sq ft • LIVING AREA: 1930.06 sq ft • FLOORS: 2 • ROOMS: 19