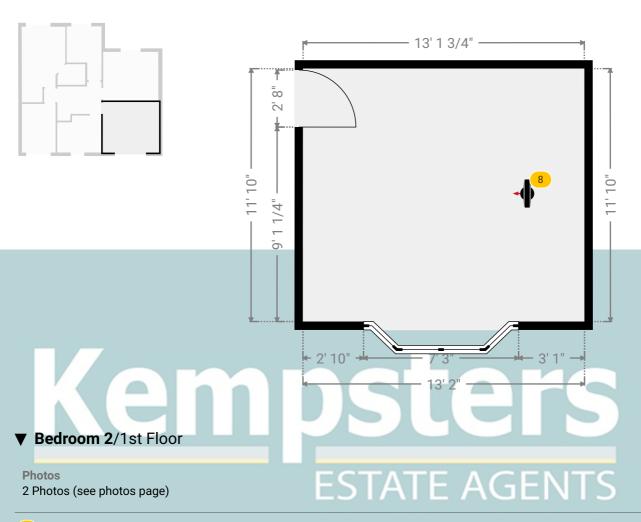

#### **▼ Photos**/Bedroom 1

7 360 Panorama

36 Bradleigh Ave, RM17 5XD Grays, England, United Kingdom TOTAL AREA: 2273.96 sq ft • LIVING AREA: 1930.06 sq ft • FLOORS: 2 • ROOMS: 19

▼ Bedroom 2 1st Floor

WIDTH: 13' 2" • LENGTH: 11' 10" AREA: 155.72 sq ft • PERIMETER: 49' 11 3/4"

8 360 PANORAMA

**Photo** 

1 Photo (see photos page)

36 Bradleigh Ave, RM17 5XD Grays, England, United Kingdom TOTAL AREA: 2273.96 sq ft • LIVING AREA: 1930.06 sq ft • FLOORS: 2 • ROOMS: 19