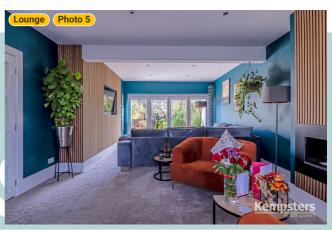

#### **▼** Lounge **Ground Floor**

WIDTH: 13' 11 1/2" • LENGTH: 23' 10" AREA: 312.06 sq ft • PERIMETER: 75' 6 1/4"

▼ Lounge/Ground Floor

**Photos** 

8 Photos (see photos page)

**ESTATE AGENTS** 

4 360 PANORAMA

#### **▼ Photos**/Lounge

36 Bradleigh Ave, RM17 5XD Grays, England, United Kingdom TOTAL AREA: 2273.96 sq ft • LIVING AREA: 1930.06 sq ft • FLOORS: 2 • ROOMS: 19