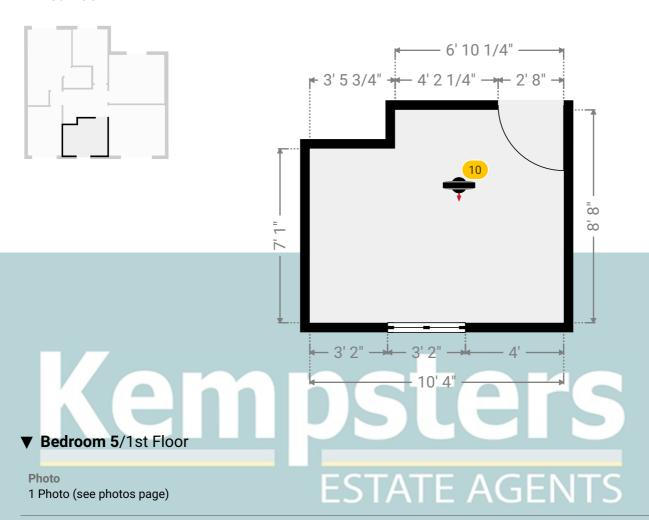

# ▼ Bedroom 5 1st Floor

WIDTH: 10' 4" • LENGTH: 8' 8" AREA: 84.05 sq ft • PERIMETER: 38'

10 360 PANORAMA

Photo

1 Photo (see photos page)

36 Bradleigh Ave, RM17 5XD Grays, England, United Kingdom TOTAL AREA: 2273.96 sq ft • LIVING AREA: 1930.06 sq ft • FLOORS: 2 • ROOMS: 19