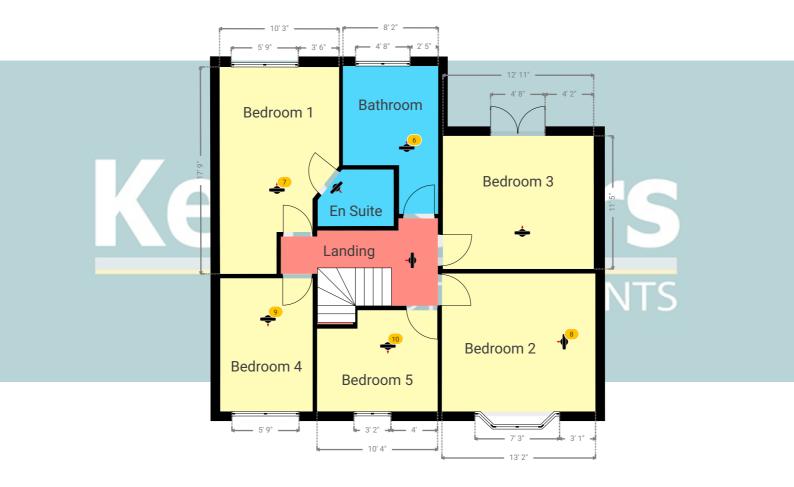

36 Bradleigh Ave, RM17 5XD Grays, England, United Kingdom TOTAL AREA: 2273.96 sq ft · LIVING AREA: 1930.06 sq ft · FLOORS: 2 · ROOMS: 19

**▼** Bathroom 1st Floor

WIDTH: 8' 2" • LENGTH: 12' 8" AREA: 83.27 sq ft • PERIMETER: 41' 7 3/4"

▼ Bathroom/1st Floor

**Photos** 

2 Photos (see photos page)

ESTATE AGENTS

6 360 PANORAMA

**Photo** 

1 Photo (see photos page)

36 Bradleigh Ave, RM17 5XD Grays, England, United Kingdom TOTAL AREA: 2273.96 sq ft • LIVING AREA: 1930.06 sq ft • FLOORS: 2 • ROOMS: 19

#### **▼ Photos**/Bathroom

6 360 Panorama

36 Bradleigh Ave, RM17 5XD Grays, England, United Kingdom TOTAL AREA: 2273.96 sq ft • LIVING AREA: 1930.06 sq ft • FLOORS: 2 • ROOMS: 19

▼ Bedroom 1 1st Floor

WIDTH: 10' 3" • LENGTH: 17' 9" AREA: 152.36 sq ft • PERIMETER: 54' 5 1/4"