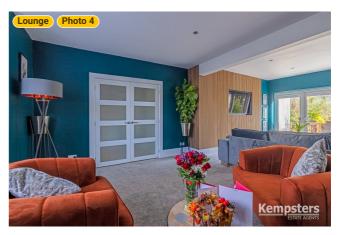

#### **▼** Lounge **Ground Floor**

WIDTH: 13' 11 1/2" • LENGTH: 23' 10" AREA: 312.06 sq ft • PERIMETER: 75' 6 1/4"

▼ Lounge/Ground Floor

**Photos** 

8 Photos (see photos page)

**ESTATE AGENTS** 

4 360 PANORAMA

#### **▼ Photos**/Lounge

36 Bradleigh Ave, RM17 5XD Grays, England, United Kingdom TOTAL AREA: 2273.96 sq ft • LIVING AREA: 1930.06 sq ft • FLOORS: 2 • ROOMS: 19