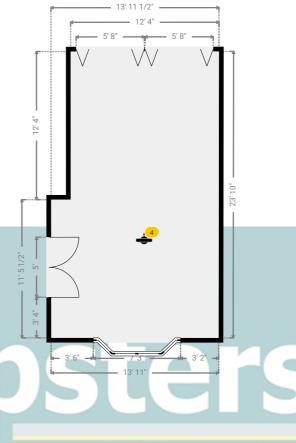

#### **▼** Lounge **Ground Floor**

WIDTH: 13' 11 1/2" • LENGTH: 23' 10" AREA: 312.06 sq ft • PERIMETER: 75' 6 1/4"

▼ Lounge/Ground Floor

**Photos** 

8 Photos (see photos page)

**ESTATE AGENTS** 

4 360 PANORAMA