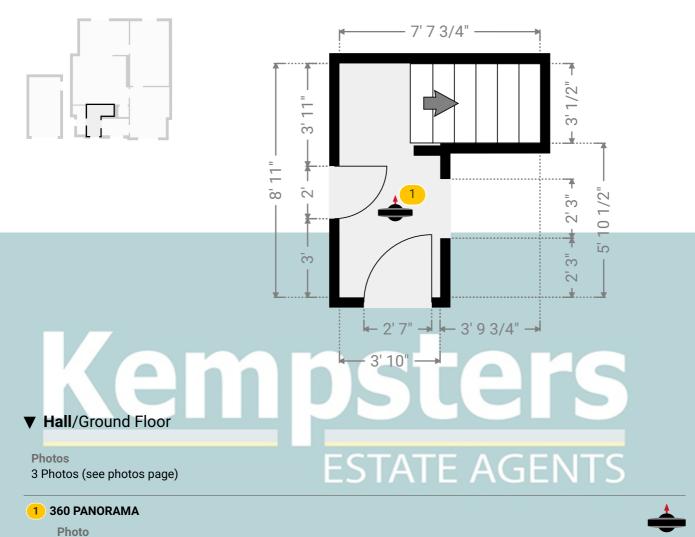

### Kempsters Estate agents

Ground Floor

▼ Hall

20, Bankfoot, RM17 5JA Grays, Essex, United Kingdom TOTAL AREA: 1678.68 sq ft • LIVING AREA: 1526.91 sq ft • FLOORS: 2 • ROOMS: 21

WIDTH: 7' 7 3/4" • LENGTH: 8' 11" AREA: 45.74 sq ft • PERIMETER: 33' 1 1/4"

1 Photo (see photos page)

Kempsters Estate Agents take no responsibility for any error, omission, misstatement or use of data shown. This plan is for illustrative purposes only and whilst every attempt has been made to ensure the accuracy of the floorplan shown, all measurements, positioning, fixtures, fittings and any other data shown are an approximate interpretation for illustrative purposes only. These plans are the property of Kempsters Estate Agents Ltd and must not be reproduced in any form without our permission.

0' 2' 4' 6' 1:44 Page 5/31

20, Bankfoot, RM17 5JA Grays, Essex, United Kingdom TOTAL AREA: 1678.68 sq ft • LIVING AREA: 1526.91 sq ft • FLOORS: 2 • ROOMS: 21

#### ▼ Photos/Hall