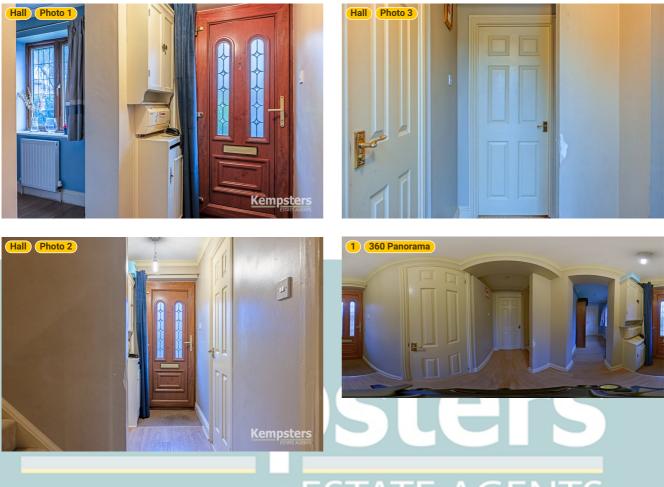

#### ▼ Photos/Hall

### Kempsters Estate agents

Ground Floor

▼ Hall

20, Bankfoot, RM17 5JA Grays, Essex, United Kingdom TOTAL AREA: 1678.68 sq ft • LIVING AREA: 1526.91 sq ft • FLOORS: 2 • ROOMS: 21

WIDTH: 7' 7 3/4" • LENGTH: 8' 11" AREA: 45.74 sq ft • PERIMETER: 33' 1 1/4"