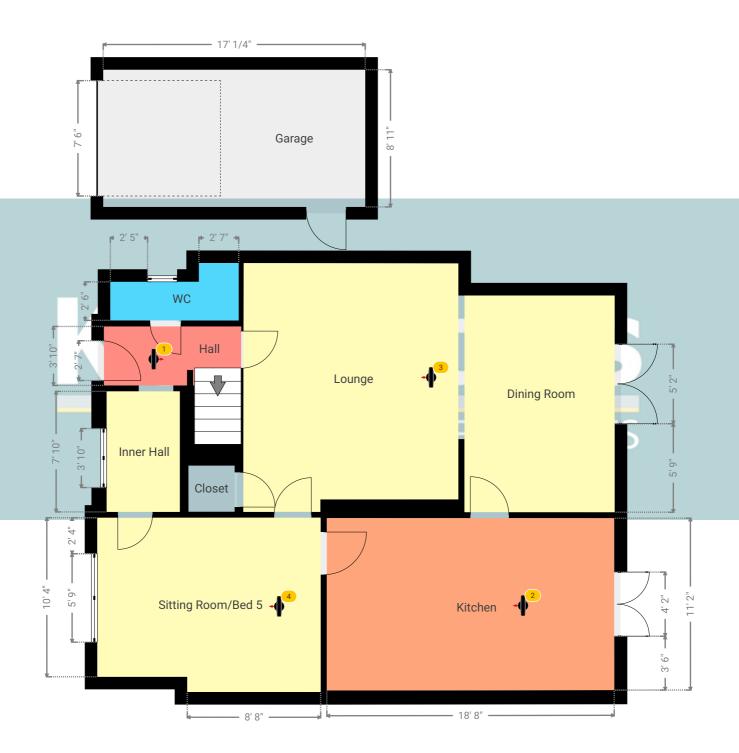

▼ Ground Floor

TOTAL AREA: 990.14 sq ft · LIVING AREA: 838.37 sq ft · ROOMS: 9

20, Bankfoot, RM17 5JA Grays, Essex, United Kingdom TOTAL AREA: 1678.68 sq ft • LIVING AREA: 1526.91 sq ft • FLOORS: 2 • ROOMS: 21

### Kempsters Estate agents

Ground Floor

▼ Hall

20, Bankfoot, RM17 5JA Grays, Essex, United Kingdom TOTAL AREA: 1678.68 sq ft • LIVING AREA: 1526.91 sq ft • FLOORS: 2 • ROOMS: 21

WIDTH: 7' 7 3/4" • LENGTH: 8' 11" AREA: 45.74 sq ft • PERIMETER: 33' 1 1/4"

### **ESTATE AGENTS**

Ground Floor

20, Bankfoot, RM17 5JA Grays, Essex, United Kingdom TOTAL AREA: 1678.68 sq ft • LIVING AREA: 1526.91 sq ft • FLOORS: 2 • ROOMS: 21

▼ Inner Hall

WIDTH: 7' 10" • LENGTH: 4' 9" AREA: 37.23 sq ft • PERIMETER: 25' 2"

## Kempsters Estate agents

20, Bankfoot, RM17 5JA Grays, Essex, United Kingdom TOTAL AREA: 1678.68 sq ft • LIVING AREA: 1526.91 sq ft • FLOORS: 2 • ROOMS: 21

▼ Kitchen Ground Floor

WIDTH: 11' 2 1/2" • LENGTH: 18' 8" AREA: 208.77 sq ft • PERIMETER: 59' 8 1/2"

#### ▼ Lounge

Ground Floor

WIDTH: 16' 2" • LENGTH: 13' 11 3/4" AREA: 218.28 sq ft • PERIMETER: 60' 2 3/4"

1 Photo (see photos page)

20, Bankfoot, RM17 5JA Grays, Essex, United Kingdom TOTAL AREA: 1678.68 sq ft • LIVING AREA: 1526.91 sq ft • FLOORS: 2 • ROOMS: 21

#### ▼ Sitting Room/Bed 5 Ground Floor

WIDTH: 11' 4" • LENGTH: 14' 6" AREA: 158.50 sq ft • PERIMETER: 51' 8"

1 Photo (see photos page)

Kempsters Estate Agents take no responsibility for any error, omission, misstatement or use of data shown. This plan is for illustrative purposes only and whilst every attempt has been made to ensure the accuracy of the floorplan shown, all measurements, positioning, fixtures, fittings and any other data shown are an approximate interpretation for illustrative purposes only. These plans are the property of Kempsters Estate Agents Ltd and must not be reproduced in any form without our permission.