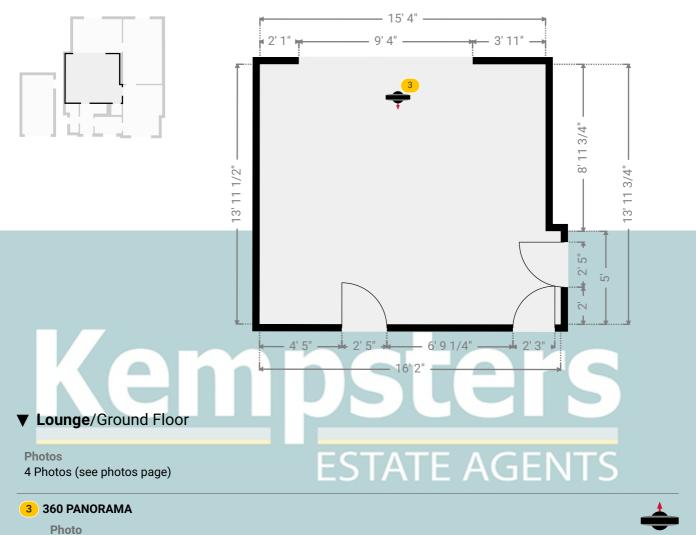

#### ▼ Lounge

Ground Floor

WIDTH: 16' 2" • LENGTH: 13' 11 3/4" AREA: 218.28 sq ft • PERIMETER: 60' 2 3/4"

1 Photo (see photos page)

20, Bankfoot, RM17 5JA Grays, Essex, United Kingdom TOTAL AREA: 1678.68 sq ft • LIVING AREA: 1526.91 sq ft • FLOORS: 2 • ROOMS: 21

#### ▼ Photos/Lounge

**Kempsters** 

20, Bankfoot, RM17 5JA Grays, Essex, United Kingdom TOTAL AREA: 1678.68 sq ft • LIVING AREA: 1526.91 sq ft • FLOORS: 2 • ROOMS: 21