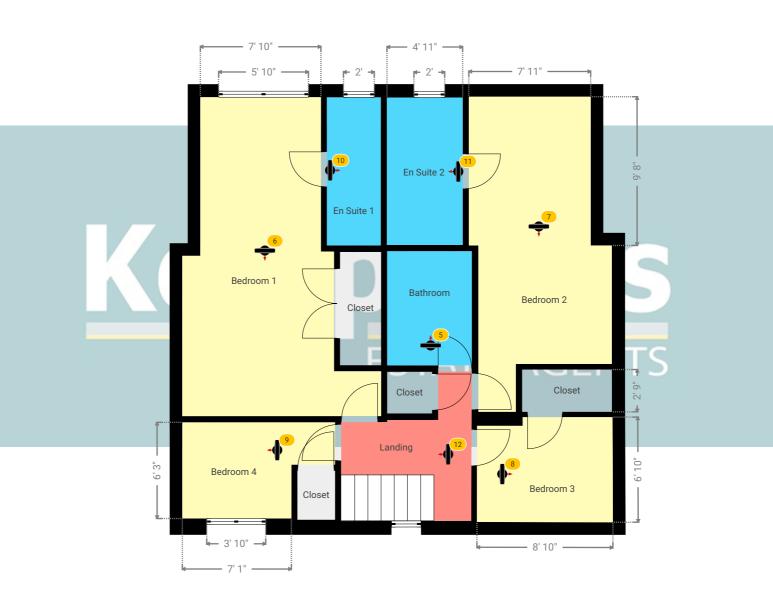

#### ▼ Photos/Sitting Room/Bed 5

4 360 Panorama

20, Bankfoot, RM17 5JA Grays, Essex, United Kingdom TOTAL AREA: 1678.68 sq ft • LIVING AREA: 1526.91 sq ft • FLOORS: 2 • ROOMS: 21

▼ 1st Floor

TOTAL AREA: 688.54 sq ft · LIVING AREA: 688.54 sq ft · ROOMS: 12

20, Bankfoot, RM17 5JA Grays, Essex, United Kingdom TOTAL AREA: 1678.68 sq ft • LIVING AREA: 1526.91 sq ft • FLOORS: 2 • ROOMS: 21

▼ Bathroom 1st Floor

WIDTH: 5' 6" • LENGTH: 7' 5" AREA: 40.79 sq ft • PERIMETER: 25' 10"