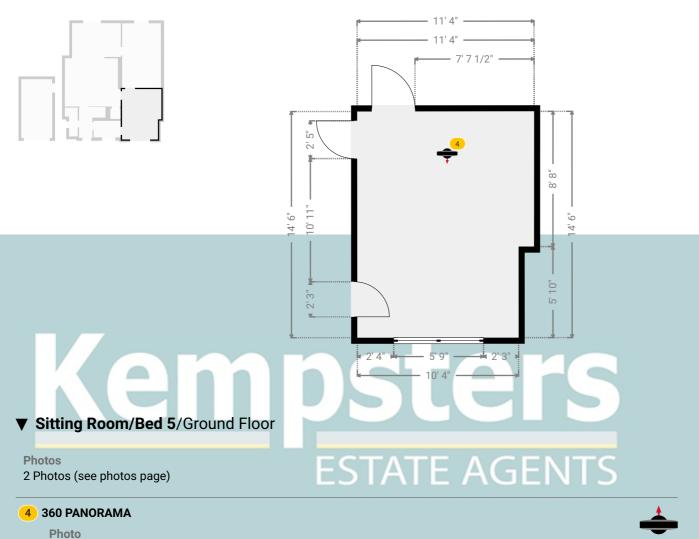

#### ▼ Sitting Room/Bed 5 Ground Floor

WIDTH: 11' 4" • LENGTH: 14' 6" AREA: 158.50 sq ft • PERIMETER: 51' 8"

1 Photo (see photos page)

Kempsters Estate Agents take no responsibility for any error, omission, misstatement or use of data shown. This plan is for illustrative purposes only and whilst every attempt has been made to ensure the accuracy of the floorplan shown, all measurements, positioning, fixtures, fittings and any other data shown are an approximate interpretation for illustrative purposes only. These plans are the property of Kempsters Estate Agents Ltd and must not be reproduced in any form without our permission.

0' 4' 8' 12' 1:74 Page 13/31

20, Bankfoot, RM17 5JA Grays, Essex, United Kingdom TOTAL AREA: 1678.68 sq ft • LIVING AREA: 1526.91 sq ft • FLOORS: 2 • ROOMS: 21

#### ▼ Photos/Sitting Room/Bed 5

4 360 Panorama

20, Bankfoot, RM17 5JA Grays, Essex, United Kingdom TOTAL AREA: 1678.68 sq ft • LIVING AREA: 1526.91 sq ft • FLOORS: 2 • ROOMS: 21

▼ 1st Floor

TOTAL AREA: 688.54 sq ft · LIVING AREA: 688.54 sq ft · ROOMS: 12