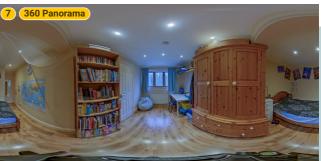

1/2" · LENGTH: 20' 5 3/4" AREA: 150.87 sq ft • PERIMETER: 59' 6 1/4"



Photo

1 Photo (see photos page)

Kempsters Estate Agents take no responsibility for any error, omission, misstatement or use of data shown. This plan is for illustrative purposes only and whilst every attempt has been made to ensure the accuracy of the floorplan shown, all measurements, positioning, fixtures, fittings and any other data shown are an approximate interpretation for illustrative purposes only. These plans are the property of Kempsters Estate Agents Ltd and must not be reproduced in any form without our permission.

4' 12' 1:78 8' 0' Page 20/31

20, Bankfoot, RM17 5JA Grays, Essex, United Kingdom TOTAL AREA: 1678.68 sq ft • LIVING AREA: 1526.91 sq ft • FLOORS: 2 • ROOMS: 21

#### ▼ Photos/Bedroom 2







### Kempsters Estate agents

20, Bankfoot, RM17 5JA Grays, Essex, United Kingdom TOTAL AREA: 1678.68 sq ft • LIVING AREA: 1526.91 sq ft • FLOORS: 2 • ROOMS: 21



▼ Bedroom 3 1st Floor

WIDTH: 8' 10" • LENGTH: 6' 10" AREA: 58.46 sq ft • PERIMETER: 31' 3 1/4"



1 Photo (see photos page)



20, Bankfoot, RM17 5JA Grays, Essex, United Kingdom TOTAL AREA: 1678.68 sq ft • LIVING AREA: 1526.91 sq ft • FLOORS: 2 • ROOMS: 21

#### ▼ Photos/Bedroom 3





## Kempsters Estate agents

20, Bankfoot, RM17 5JA Grays, Essex, United Kingdom TOTAL AREA: 1678.68 sq ft • LIVING AREA: 1526.91 sq ft • FLOORS: 2 • ROOMS: 21



▼ Bedroom 4



WIDTH: 9' 11" • LENGTH: 6' 3" AREA: 52.07 sq ft • PERIMETER: 32' 4"



1 Photo (see photos page)



20, Bankfoot, RM17 5JA Grays, Essex, United Kingdom TOTAL AREA: 1678.