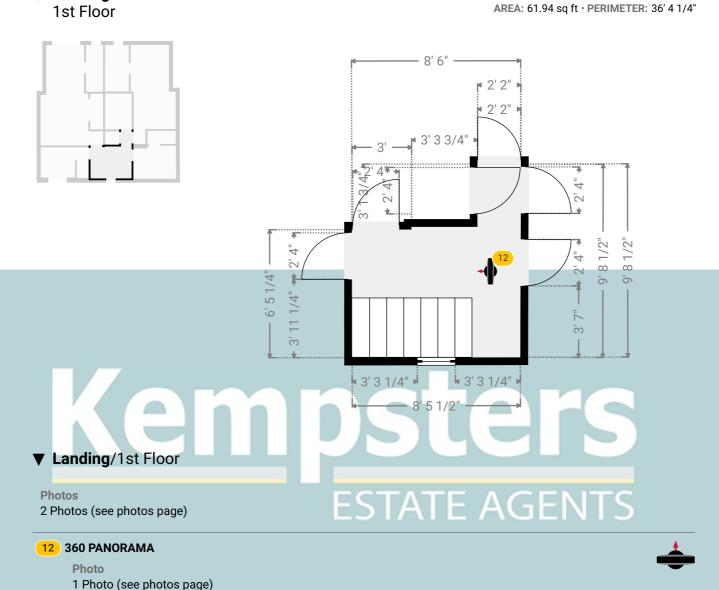

## Kempsters Estate agents

▼ Landing

20, Bankfoot, RM17 5JA Grays, Essex, United Kingdom TOTAL AREA: 1678.68 sq ft • LIVING AREA: 1526.91 sq ft • FLOORS: 2 • ROOMS: 21

WIDTH: 8' 6" · LENGTH: 9' 8 1/2" AREA: 61.94 sq ft • PERIMETER: 36' 4 1/4"

Kempsters Estate Agents take no responsibility for any error, omission, misstatement or use of data shown. This plan is for illustrative purposes only and whilst every attempt has been made to ensure the accuracy of the floorplan shown, all measurements, positioning, fixtures, fittings and any other data shown are an approximate interpretation for illustrative purposes only. These plans are the property of Kempsters Estate Agents Ltd and must not be reproduced in any form without our permission.

8' ⊐ 1:58 ``1 2' 0' 4' 6 Page 30/31

20, Bankfoot, RM17 5JA Grays, Essex, United Kingdom TOTAL AREA: 1678.68 sq ft • LIVING AREA: 1526.91 sq ft • FLOORS: 2 • ROOMS: 21

#### ▼ Photos/Landing