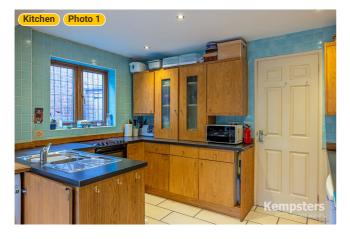

## Kempsters Estate agents

20, Bankfoot, RM17 5JA Grays, Essex, United Kingdom TOTAL AREA: 1678.68 sq ft • LIVING AREA: 1526.91 sq ft • FLOORS: 2 • ROOMS: 21

▼ Kitchen Ground Floor

WIDTH: 11' 2 1/2" • LENGTH: 18' 8" AREA: 208.77 sq ft • PERIMETER: 59' 8 1/2"

1 Photo (see photos page)

Kempsters Estate Agents take no responsibility for any error, omission, misstatement or use of data shown. This plan is for illustrative purposes only and whilst every attempt has been made to ensure the accuracy of the floorplan shown, all measurements, positioning, fixtures, fittings and any other data shown are an approximate interpretation for illustrative purposes only. These plans are the property of Kempsters Estate Agents Ltd and must not be reproduced in any form without our permission.

#### ▼ Photos/Kitchen

20, Bankfoot, RM17 5JA Grays, Essex, United Kingdom TOTAL AREA: 1678.68 sq ft • LIVING AREA: 1526.91 sq ft • FLOORS: 2 • ROOMS: 21

-----