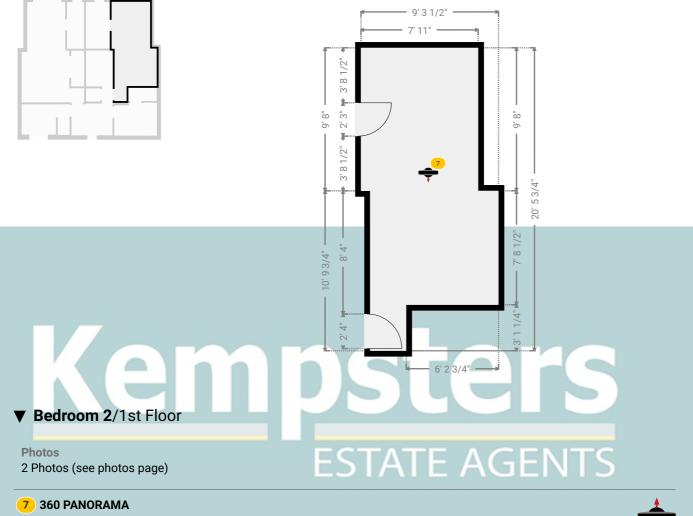

#### ▼ Bedroom 2

WIDTH: 9' 3 1/2" · LENGTH: 20' 5 3/4" AREA: 150.87 sq ft • PERIMETER: 59' 6 1/4"

Photo

1 Photo (see photos page)

Kempsters Estate Agents take no responsibility for any error, omission, misstatement or use of data shown. This plan is for illustrative purposes only and whilst every attempt has been made to ensure the accuracy of the floorplan shown, all measurements, positioning, fixtures, fittings and any other data shown are an approximate interpretation for illustrative purposes only. These plans are the property of Kempsters Estate Agents Ltd and must not be reproduced in any form without our permission.

#### ▼ Photos/Bedroom 2