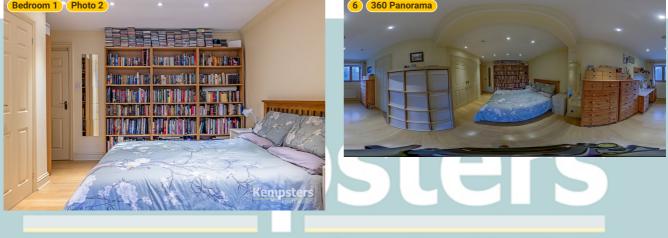

WIDTH: 12' 11" • LENGTH: 20' 8 3/4" AREA: 192.63 sq ft • PERIMETER: 67' 3 1/2"



1 Photo (see photos page)

Kempsters Estate Agents take no responsibility for any error, omission, misstatement or use of data shown. This plan is for illustrative purposes only and whilst every attempt has been made to ensure the accuracy of the floorplan shown, all measurements, positioning, fixtures, fittings and any other data shown are an approximate interpretation for illustrative purposes only. These plans are the property of Kempsters Estate Agents Ltd and must not be reproduced in any form without our permission.

0' 4' 8' 12' 1:82 Page 18/31

20, Bankfoot, RM17 5JA Grays, Essex, United Kingdom TOTAL AREA: 1678.68 sq ft • LIVING AREA: 1526.91 sq ft • FLOORS: 2 • ROOMS: 21

#### ▼ Photos/Bedroom 1





### ESTATE AGENTS

20, Bankfoot, RM17 5JA Grays, Essex, United Kingdom TOTAL AREA: 1678.68 sq ft • LIVING AREA: 1526.91 sq ft • FLOORS: 2 • ROOMS: 21



#### ▼ Bedroom 2



WIDTH: 9' 3 1/2" · LENGTH: 20' 5 3/4" AREA: 150.87 sq ft • PERIMETER: 59' 6 1/4"



Photo

1 Photo (see photos page)

Kempsters Estate Agents take no responsibility for any error, omission, misstatement or use of data shown. This plan is for illustrative purposes only and whilst every attempt has been made to ensure the accuracy of the floorplan shown, all measurements, positioning, fixtures, fittings and any other data shown are an approximate interpretation for illustrative purposes only. These plans are the property of Kempsters Estate Agents Ltd and must not be reproduced in any form without our permission.

4' 12