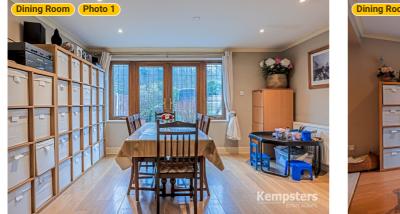

Essex, United Kingdom TOTAL AREA: 1678.68 sq ft • LIVING AREA: 1526.91 sq ft • FLOORS: 2 • ROOMS: 21





Kempsters Estate Agents take no responsibility for any error, omission, misstatement or use of data shown. This plan is for illustrative purposes only and whilst every attempt has been made to ensure the accuracy of the floorplan shown, all measurements, positioning, fixtures, fittings and any other data shown are an approximate interpretation for illustrative purposes only. These plans are the property of Kempsters Estate Agents Ltd and must not be reproduced in any form without our permission.

0' 2' 4' 6' 8' 1:56 Page 3/31

20, Bankfoot, RM17 5JA Grays, Essex, United Kingdom TOTAL AREA: 1678.68 sq ft • LIVING AREA: 1526.91 sq ft • FLOORS: 2 • ROOMS: 21



#### ▼ Photos/Dining Room





### Kempsters Estate agents

Ground Floor

▼ Hall

20, Bankfoot, RM17 5JA Grays, Essex, United Kingdom TOTAL AREA: 1678.68 sq ft • LIVING AREA: 1526.91 sq ft • FLOORS: 2 • ROOMS: 21





WIDTH: 7' 7 3/4" • LENGTH: 8' 11" AREA: 45.74 sq ft • PERIMETER: 33' 1 1/4"



1 Photo (see photos page)

Kempsters Estate Agents take no responsibility for any error, omission, misstatement or use of data shown. This plan is for illustrative purposes only and whilst every attempt has been made to ensure the accuracy of the floorplan shown, all measurements, positioning, fixtures, fittings and any other data shown are an approximate interpretation for illustrative purposes only. These plans are the property of Kempsters Estate Agents Ltd and must not be reproduced in any form without our permission.

0