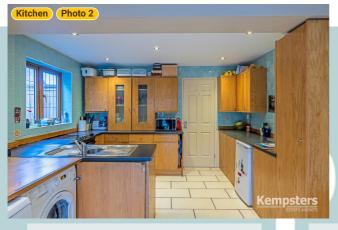

## Kempsters Estate agents

20, Bankfoot, RM17 5JA Grays, Essex, United Kingdom TOTAL AREA: 1678.68 sq ft • LIVING AREA: 1526.91 sq ft • FLOORS: 2 • ROOMS: 21

▼ Kitchen Ground Floor

WIDTH: 11' 2 1/2" • LENGTH: 18' 8" AREA: 208.77 sq ft • PERIMETER: 59' 8 1/2"

1 Photo (see photos page)

Kempsters Estate Agents take no responsibility for any error, omission, misstatement or use of data shown. This plan is for illustrative purposes only and whilst every attempt has been made to ensure the accuracy of the floorplan shown, all measurements, positioning, fixtures, fittings and any other data shown are an approximate interpretation for illustrative purposes only. These plans are the property of Kempsters Estate Agents Ltd and must not be reproduced in any form without our permission.

#### ▼ Photos/Kitchen

20, Bankfoot, RM17 5JA Grays, Essex, United Kingdom TOTAL AREA: 1678.68 sq ft • LIVING AREA: 1526.91 sq ft • FLOORS: 2 • ROOMS: 21

-----