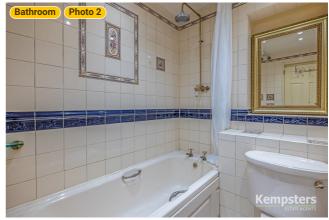

20, Bankfoot, RM17 5JA Grays, Essex, United Kingdom TOTAL AREA: 1678.68 sq ft • LIVING AREA: 1526.91 sq ft • FLOORS: 2 • ROOMS: 21

▼ Bathroom 1st Floor

WIDTH: 5' 6" • LENGTH: 7' 5" AREA: 40.79 sq ft • PERIMETER: 25' 10"

#### ▼ Photos/Bathroom