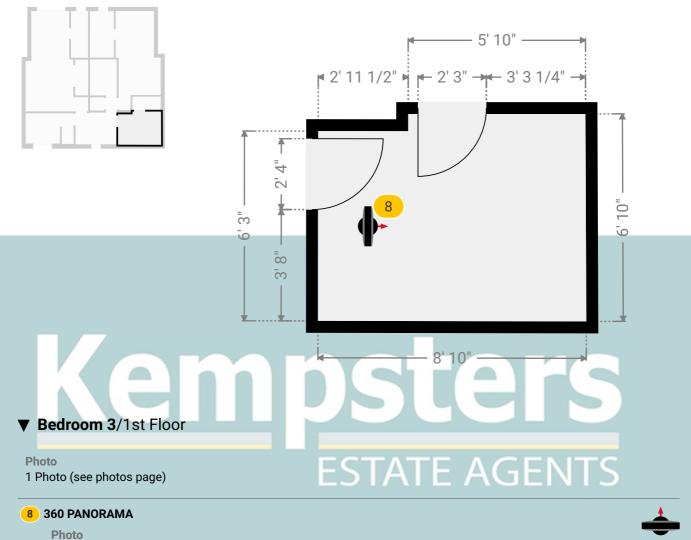

### Kempsters Estate agents

20, Bankfoot, RM17 5JA Grays, Essex, United Kingdom TOTAL AREA: 1678.68 sq ft • LIVING AREA: 1526.91 sq ft • FLOORS: 2 • ROOMS: 21

▼ Bedroom 3 1st Floor

WIDTH: 8' 10" • LENGTH: 6' 10" AREA: 58.46 sq ft • PERIMETER: 31' 3 1/4"

1 Photo (see photos page)

20, Bankfoot, RM17 5JA Grays, Essex, United Kingdom TOTAL AREA: 1678.68 sq ft • LIVING AREA: 1526.91 sq ft • FLOORS: 2 • ROOMS: 21