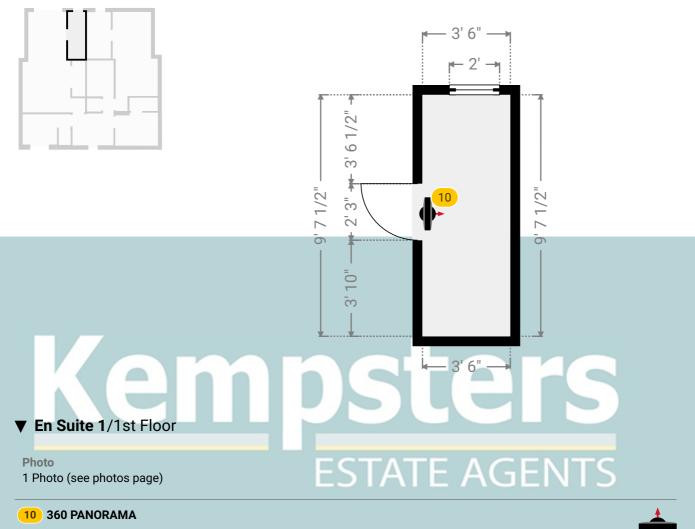

## Kempsters Estate agents

20, Bankfoot, RM17 5JA Grays, Essex, United Kingdom TOTAL AREA: 1678.68 sq ft • LIVING AREA: 1526.91 sq ft • FLOORS: 2 • ROOMS: 21

▼ En Suite 1 1st Floor

WIDTH: 3' 6" • LENGTH: 9' 7 1/2" AREA: 33.69 sq ft • PERIMETER: 26' 3"