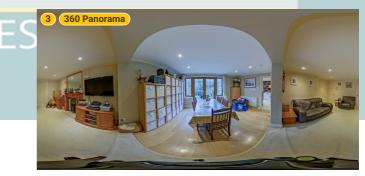

#### ▼ Photos/Sitting Room/Bed 5

4 360 Panorama

20, Bankfoot, RM17 5JA Grays, Essex, United Kingdom TOTAL AREA: 1678.68 sq ft • LIVING AREA: 1526.91 sq ft • FLOORS: 2 • ROOMS: 21

▼ 1st Floor

TOTAL AREA: 688.54 sq ft · LIVING AREA: 688.54 sq ft · ROOMS: 12