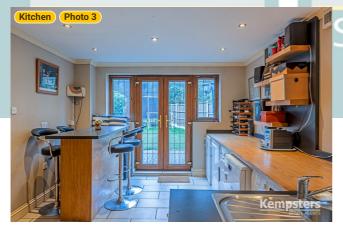

## Kempsters Estate agents

20, Bankfoot, RM17 5JA Grays, Essex, United Kingdom TOTAL AREA: 1678.68 sq ft • LIVING AREA: 1526.91 sq ft • FLOORS: 2 • ROOMS: 21

▼ Kitchen Ground Floor

WIDTH: 11' 2 1/2" • LENGTH: 18' 8" AREA: 208.77 sq ft • PERIMETER: 59' 8 1/2"

#### ▼ Photos/Kitchen

20, Bankfoot, RM17 5JA Grays, Essex, United Kingdom TOTAL AREA: 1678.68 sq ft • LIVING AREA: 1526.91 sq ft • FLOORS: 2 • ROOMS: 21

-----