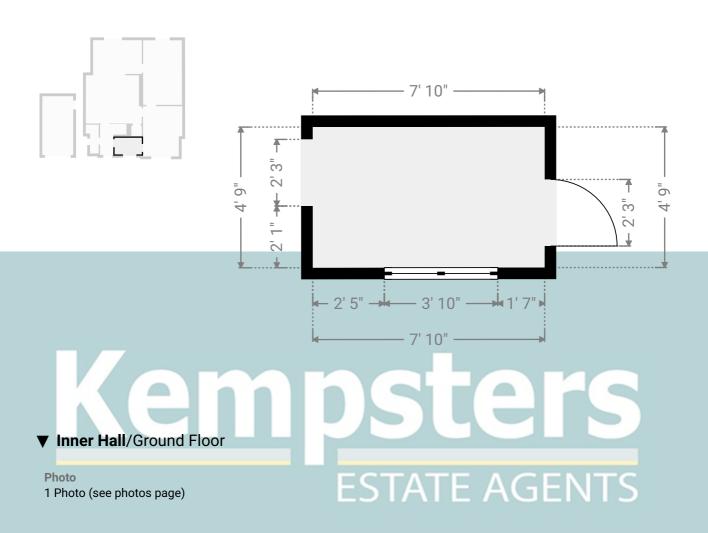

### **ESTATE AGENTS**

Ground Floor

20, Bankfoot, RM17 5JA Grays, Essex, United Kingdom TOTAL AREA: 1678.68 sq ft • LIVING AREA: 1526.91 sq ft • FLOORS: 2 • ROOMS: 21

▼ Inner Hall

WIDTH: 7' 10" • LENGTH: 4' 9" AREA: 37.23 sq ft • PERIMETER: 25' 2"

#### ▼ Photos/Inner Hall