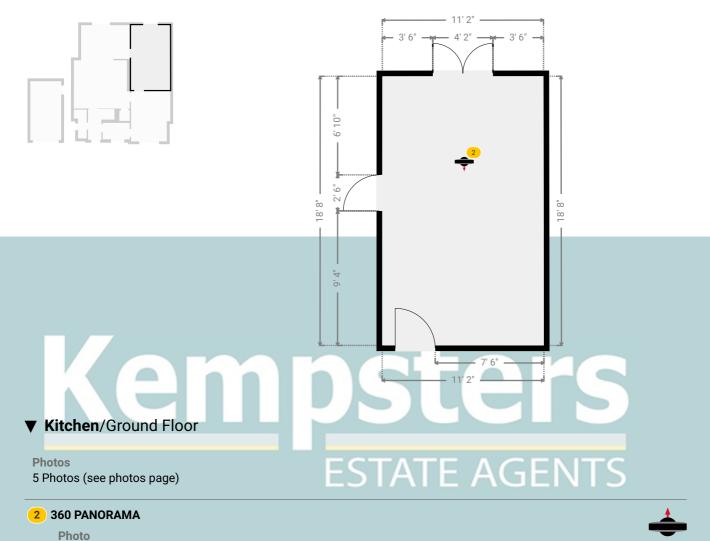

## Kempsters Estate agents

20, Bankfoot, RM17 5JA Grays, Essex, United Kingdom TOTAL AREA: 1678.68 sq ft • LIVING AREA: 1526.91 sq ft • FLOORS: 2 • ROOMS: 21

▼ Kitchen Ground Floor

WIDTH: 11' 2 1/2" • LENGTH: 18' 8" AREA: 208.77 sq ft • PERIMETER: 59' 8 1/2"

#### ▼ Photos/Kitchen

20, Bankfoot, RM17 5JA Grays, Essex, United Kingdom TOTAL AREA: 1678.68 sq ft • LIVING AREA: 1526.91 sq ft • FLOORS: 2 • ROOMS: 21

-----