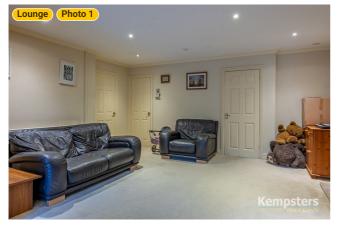

#### ▼ Lounge

Ground Floor

WIDTH: 16' 2" • LENGTH: 13' 11 3/4" AREA: 218.28 sq ft • PERIMETER: 60' 2 3/4"

1 Photo (see photos page)

20, Bankfoot, RM17 5JA Grays, Essex, United Kingdom TOTAL AREA: 1678.68 sq ft • LIVING AREA: 1526.91 sq ft • FLOORS: 2 • ROOMS: 21

#### ▼ Photos/Lounge

**Kempsters** 

20, Bankfoot, RM17 5JA Grays, Essex, United Kingdom TOTAL AREA: 1678.68 sq ft • LIVING AREA: 1526.91 sq ft • FLOORS: 2 • ROOMS: 21