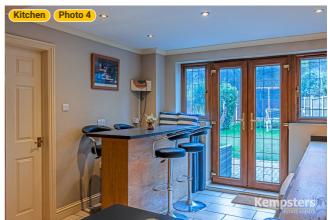

## Kempsters Estate agents

20, Bankfoot, RM17 5JA Grays, Essex, United Kingdom TOTAL AREA: 1678.68 sq ft • LIVING AREA: 1526.91 sq ft • FLOORS: 2 • ROOMS: 21

▼ Kitchen Ground Floor

WIDTH: 11' 2 1/2" • LENGTH: 18' 8" AREA: 208.77 sq ft • PERIMETER: 59' 8 1/2"

1 Photo (see photos page)

Kempsters Estate Agents take no responsibility for any error, omission, misstatement or use of data shown. This plan is for illustrative purposes only and whilst every attempt has been made to ensure the accuracy of the floorplan shown, all measurements, positioning, fixtures, fittings and any other data shown are an approximate interpretation for illustrative purposes only. These plans are the property of Kempsters Estate Agents Ltd and must not be reproduced in any form without our permission.

#### ▼ Photos/Kitchen

20, Bankfoot, RM17 5JA Grays, Essex, United Kingdom TOTAL AREA: 1678.68 sq ft • LIVING AREA: 1526.91 sq ft • FLOORS: 2 • ROOMS: 21

-----