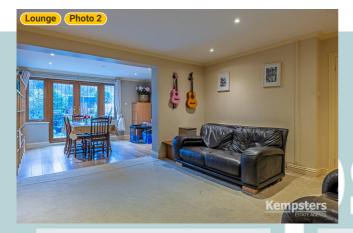

#### ▼ Lounge

Ground Floor

WIDTH: 16' 2" • LENGTH: 13' 11 3/4" AREA: 218.28 sq ft • PERIMETER: 60' 2 3/4"

1 Photo (see photos page)

20, Bankfoot, RM17 5JA Grays, Essex, United Kingdom TOTAL AREA: 1678.68 sq ft • LIVING AREA: 1526.91 sq ft • FLOORS: 2 • ROOMS: 21

#### ▼ Photos/Lounge

**Kempsters** 

20, Bankfoot, RM17 5JA Grays, Essex, United Kingdom TOTAL AREA: 1678.68 sq ft • LIVING AREA: 1526.91 sq ft • FLOORS: 2 • ROOMS: 21