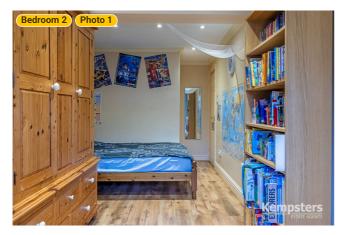

#### ▼ Bedroom 2

WIDTH: 9' 3 1/2" · LENGTH: 20' 5 3/4" AREA: 150.87 sq ft • PERIMETER: 59' 6 1/4"

Photo

1 Photo (see photos page)

Kempsters Estate Agents take no responsibility for any error, omission, misstatement or use of data shown. This plan is for illustrative purposes only and whilst every attempt has been made to ensure the accuracy of the floorplan shown, all measurements, positioning, fixtures, fittings and any other data shown are an approximate interpretation for illustrative purposes only. These plans are the property of Kempsters Estate Agents Ltd and must not be reproduced in any form without our permission.

#### ▼ Photos/Bedroom 2