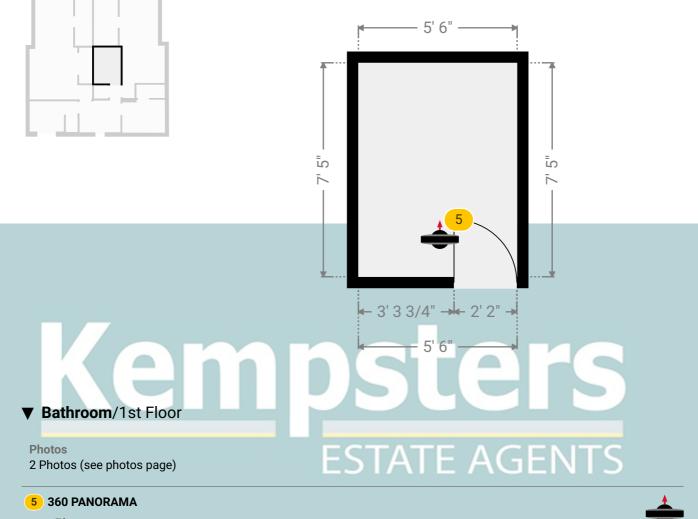

20, Bankfoot, RM17 5JA Grays, Essex, United Kingdom TOTAL AREA: 1678.68 sq ft • LIVING AREA: 1526.91 sq ft • FLOORS: 2 • ROOMS: 21

▼ Bathroom 1st Floor

WIDTH: 5' 6" • LENGTH: 7' 5" AREA: 40.79 sq ft • PERIMETER: 25' 10"

Photo 1 Photo (see photos page)

Kempsters Estate Agents take no responsibility for any error, omission, misstatement or use of data shown. This plan is for illustrative purposes only and whilst every attempt has been made to ensure the accuracy of the floorplan shown, all measurements, positioning, fixtures, fittings and any other data shown are an approximate interpretation for illustrative purposes only. These plans are the property of Kempsters Estate Agents Ltd and must not be reproduced in any form without our permission.

0' 2' 4' 6' 1:40 Page 16/31

20, Bankfoot, RM17 5JA Grays, Essex, United Kingdom TOTAL AREA: 1678.68 sq ft • LIVING AREA: 1526.91 sq ft • FLOORS: 2 • ROOMS: 21