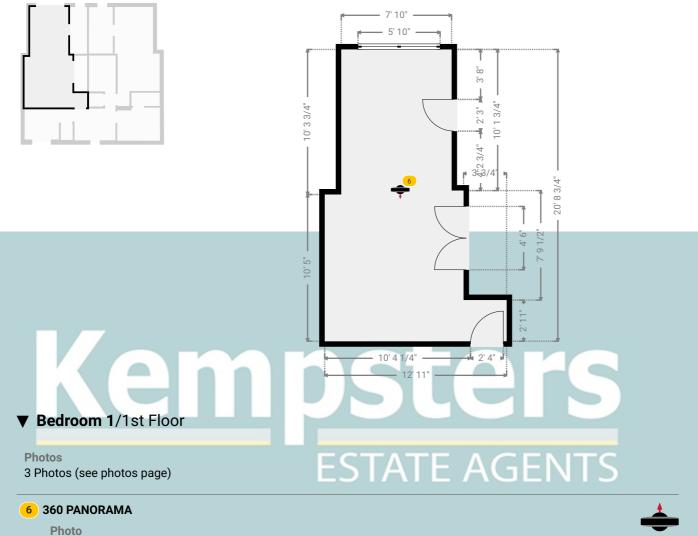

# Kem psiers Estate agents

360 Panorama

5

20, Bankfoot, RM17 5JA Grays, Essex, United Kingdom TOTAL AREA: 1678.68 sq ft • LIVING AREA: 1526.91 sq ft • FLOORS: 2 • ROOMS: 21

▼ Bedroom 1

1st Floor

WIDTH: 12' 11" • LENGTH: 20' 8 3/4" AREA: 192.63 sq ft • PERIMETER: 67' 3 1/2"

#### ▼ Photos/Bedroom 1