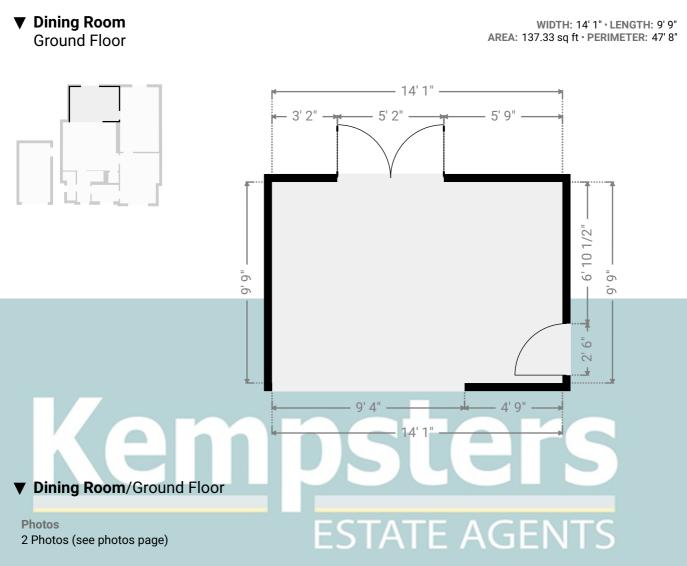

#### ▼ Photos/Dining Room

### Kempsters Estate agents

Ground Floor

▼ Hall

20, Bankfoot, RM17 5JA Grays, Essex, United Kingdom TOTAL AREA: 1678.68 sq ft • LIVING AREA: 1526.91 sq ft • FLOORS: 2 • ROOMS: 21

WIDTH: 7' 7 3/4" • LENGTH: 8' 11" AREA: 45.74 sq ft • PERIMETER: 33' 1 1/4"