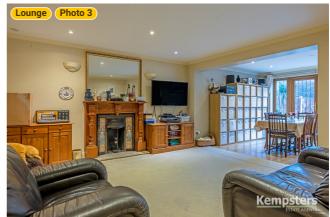

#### ▼ Lounge

Ground Floor

WIDTH: 16' 2" • LENGTH: 13' 11 3/4" AREA: 218.28 sq ft • PERIMETER: 60' 2 3/4"

1 Photo (see photos page)

20, Bankfoot, RM17 5JA Grays, Essex, United Kingdom TOTAL AREA: 1678.68 sq ft • LIVING AREA: 1526.91 sq ft • FLOORS: 2 • ROOMS: 21

#### ▼ Photos/Lounge

**Kempsters** 

20, Bankfoot, RM17 5JA Grays, Essex, United Kingdom TOTAL AREA: 1678.68 sq ft • LIVING AREA: 1526.91 sq ft • FLOORS: 2 • ROOMS: 21