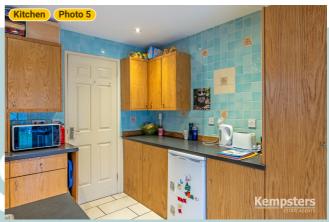

## Kempsters Estate agents

20, Bankfoot, RM17 5JA Grays, Essex, United Kingdom TOTAL AREA: 1678.68 sq ft • LIVING AREA: 1526.91 sq ft • FLOORS: 2 • ROOMS: 21

▼ Kitchen Ground Floor

WIDTH: 11' 2 1/2" • LENGTH: 18' 8" AREA: 208.77 sq ft • PERIMETER: 59' 8 1/2"

1 Photo (see photos page)

Kempsters Estate Agents take no responsibility for any error, omission, misstatement or use of data shown. This plan is for illustrative purposes only and whilst every attempt has been made to ensure the accuracy of the floorplan shown, all measurements, positioning, fixtures, fittings and any other data shown are an approximate interpretation for illustrative purposes only. These plans are the property of Kempsters Estate Agents Ltd and must not be reproduced in any form without our permission.

#### ▼ Photos/Kitchen

20, Bankfoot, RM17 5JA Grays, Essex, United Kingdom TOTAL AREA: 1678.68 sq ft • LIVING AREA: 1526.91 sq ft • FLOORS: 2 • ROOMS: 21

-----