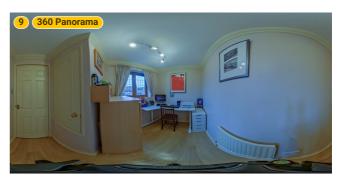

#### ▼ Sitting Room/Bed 5 Ground Floor

WIDTH: 11' 4" • LENGTH: 14' 6" AREA: 158.50 sq ft • PERIMETER: 51' 8"

1 Photo (see photos page)

Kempsters Estate Agents take no responsibility for any error, omission, misstatement or use of data shown. This plan is for illustrative purposes only and whilst every attempt has been made to ensure the accuracy of the floorplan shown, all measurements, positioning, fixtures, fittings and any other data shown are an approximate interpretation for illustrative purposes only. These plans are the property of Kempsters Estate Agents Ltd and must not be reproduced in any form without our permission.

#### ▼ Photos/Sitting Room/Bed 5

4 360 Panorama

20, Bankfoot, RM17 5JA Grays, Essex, United Kingdom TOTAL AREA: 1678.68 sq ft • LIVING AREA: 1526.91 sq ft • FLOORS: 2 • ROOMS: 21

▼ 1st Floor

TOTAL AREA: 688.54 sq ft · LIVING AREA: 688.54 sq ft · ROOMS: 12