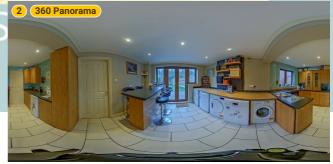

## Kempsters Estate agents

20, Bankfoot, RM17 5JA Grays, Essex, United Kingdom TOTAL AREA: 1678.68 sq ft • LIVING AREA: 1526.91 sq ft • FLOORS: 2 • ROOMS: 21

▼ Kitchen Ground Floor

WIDTH: 11' 2 1/2" • LENGTH: 18' 8" AREA: 208.77 sq ft • PERIMETER: 59' 8 1/2"

#### ▼ Photos/Kitchen

20, Bankfoot, RM17 5JA Grays, Essex, United Kingdom TOTAL AREA: 1678.68 sq ft • LIVING AREA: 1526.91 sq ft • FLOORS: 2 • ROOMS: 21

-----