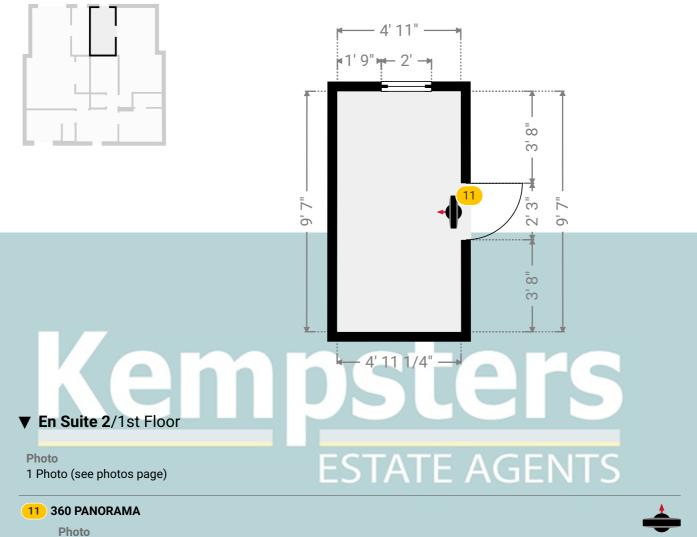

#### ▼ En Suite 2 1st Floor

WIDTH: 4' 11 1/4" • LENGTH: 9' 7" AREA: 47.21 sq ft • PERIMETER: 29' 1/4"

1 Photo (see photos page)

Kempsters Estate Agents take no responsibility for any error, omission, misstatement or use of data shown. This plan is for illustrative purposes only and whilst every attempt has been made to ensure the accuracy of the floorplan shown, all measurements, positioning, fixtures, fittings and any other data shown are an approximate interpretation for illustrative purposes only. These plans are the property of Kempsters Estate Agents Ltd and must not be reproduced in any form without our permission.

0' 2' 4' 6' 1:46 Page 28/31

20, Bankfoot, RM17 5JA Grays, Essex, United Kingdom TOTAL AREA: 1678.68 sq ft • LIVING AREA: 1526.91 sq ft • FLOORS: 2 • ROOMS: 21