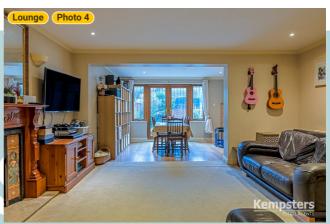

#### ▼ Lounge

Ground Floor

WIDTH: 16' 2" • LENGTH: 13' 11 3/4" AREA: 218.28 sq ft • PERIMETER: 60' 2 3/4"

1 Photo (see photos page)

20, Bankfoot, RM17 5JA Grays, Essex, United Kingdom TOTAL AREA: 1678.68 sq ft • LIVING AREA: 1526.91 sq ft • FLOORS: 2 • ROOMS: 21

#### ▼ Photos/Lounge

**Kempsters** 

20, Bankfoot, RM17 5JA Grays, Essex, United Kingdom TOTAL AREA: 1678.68 sq ft • LIVING AREA: 1526.91 sq ft • FLOORS: 2 • ROOMS: 21