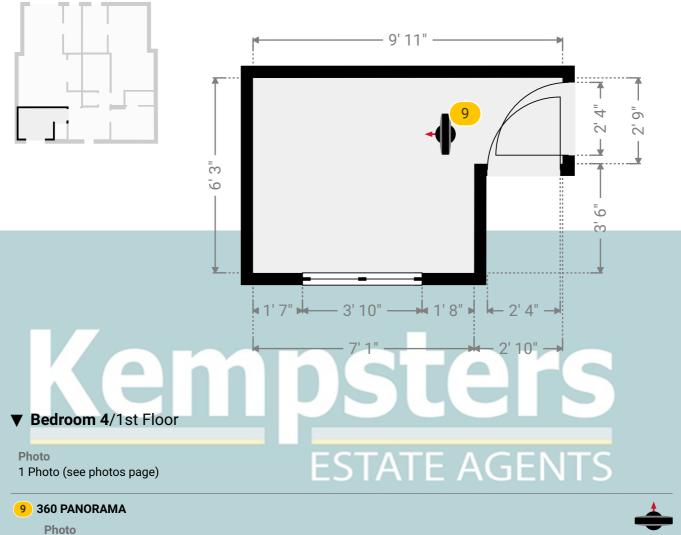

## Kempsters Estate agents

20, Bankfoot, RM17 5JA Grays, Essex, United Kingdom TOTAL AREA: 1678.68 sq ft • LIVING AREA: 1526.91 sq ft • FLOORS: 2 • ROOMS: 21

▼ Bedroom 4

WIDTH: 9' 11" • LENGTH: 6' 3" AREA: 52.07 sq ft • PERIMETER: 32' 4"

1 Photo (see photos page)

20, Bankfoot, RM17 5JA Grays, Essex, United Kingdom TOTAL AREA: 1678.68 sq ft • LIVING AREA: 1526.91 sq ft • FLOORS: 2 • ROOMS: 21