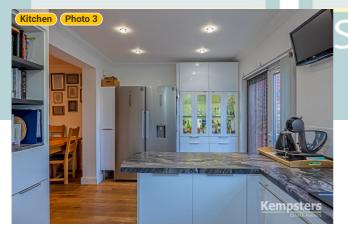

#### ▼ Photos/Kitchen

Kempsters

19 Medina Road, RM17 6AQ Grays, England, United Kingdom TOTAL AREA: 1450.72 sq ft • LIVING AREA: 1047.39 sq ft • FLOORS: 2 • ROOMS: 14

### ▼ Photos/Kitchen