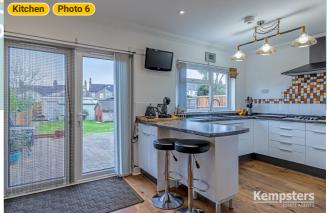

#### ▼ Photos/Kitchen

Kempsters

19 Medina Road, RM17 6AQ Grays, England, United Kingdom TOTAL AREA: 1450.72 sq ft • LIVING AREA: 1047.39 sq ft • FLOORS: 2 • ROOMS: 14

### ▼ Photos/Kitchen