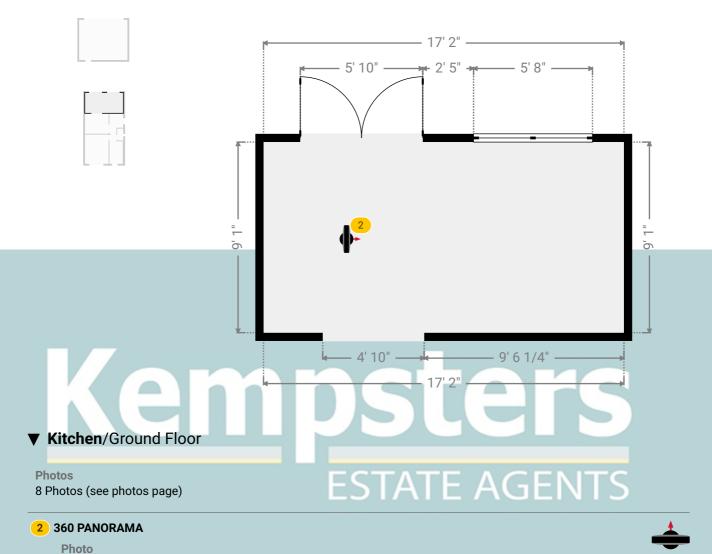

#### ▼ Photos/Kitchen

Kempsters

19 Medina Road, RM17 6AQ Grays, England, United Kingdom TOTAL AREA: 1450.72 sq ft • LIVING AREA: 1047.39 sq ft • FLOORS: 2 • ROOMS: 14

### ▼ Photos/Kitchen

# Kempsuers Estate agents

360 Panorama

2

19 Medina Road, RM17 6AQ Grays, England, United Kingdom TOTAL AREA: 1450.72 sq ft • LIVING AREA: 1047.39 sq ft • FLOORS: 2 • ROOMS: 14

Kempsters Estate Agents take no responsibility for any error, omission, misstatement or use of data shown. This plan is for illustrative purposes only and whilst every attempt has been made to ensure the accuracy of the floorplan shown, all measurements, positioning, fixtures, fittings and any other data shown are an approximate interpretation for illustrative purposes only. These plans are the property of Kempsters Estate Agents Ltd and must not be reproduced in any form without our permission.