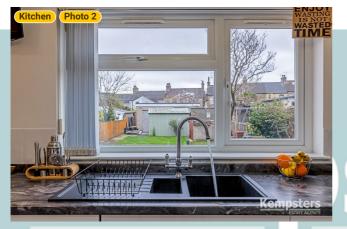

#### ▼ Photos/Kitchen

Kempsters

19 Medina Road, RM17 6AQ Grays, England, United Kingdom TOTAL AREA: 1450.72 sq ft • LIVING AREA: 1047.39 sq ft • FLOORS: 2 • ROOMS: 14

### ▼ Photos/Kitchen