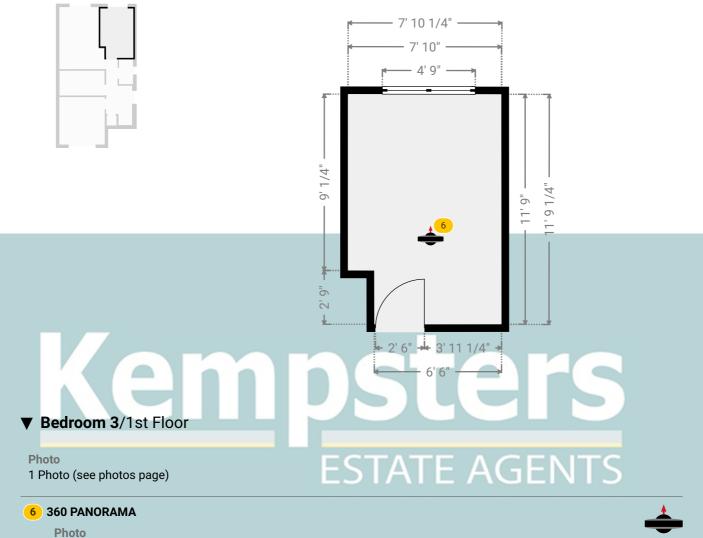

### ▼ Photos/Bedroom 2

5 360 Panorama

19 Medina Road, RM17 6AQ Grays, England, United Kingdom TOTAL AREA: 1450.72 sq ft • LIVING AREA: 1047.39 sq ft • FLOORS: 2 • ROOMS: 14

▼ Bedroom 3 1st Floor

WIDTH: 7' 10 1/4" • LENGTH: 11' 9 1/4" AREA: 88.49 sq ft • PERIMETER: 39' 2 1/4"

1 Photo (see photos page)

Kempsters Estate Agents take no responsibility for any error, omission, misstatement or use of data shown. This plan is for illustrative purposes only and whilst every attempt has been made to ensure the accuracy of the floorplan shown, all measurements, positioning, fixtures, fittings and any other data shown are an approximate interpretation for illustrative purposes only. These plans are the property of Kempsters Estate Agents Ltd and must not be reproduced in any form without our permission.