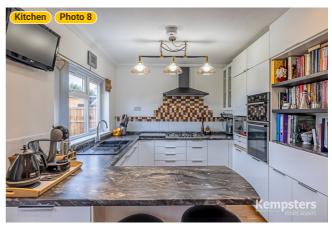

#### ▼ Photos/Kitchen

Kempsters

19 Medina Road, RM17 6AQ Grays, England, United Kingdom TOTAL AREA: 1450.72 sq ft • LIVING AREA: 1047.39 sq ft • FLOORS: 2 • ROOMS: 14

### ▼ Photos/Kitchen