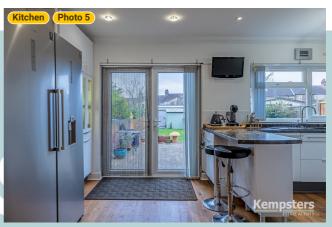

#### ▼ Photos/Kitchen

Kempsters

19 Medina Road, RM17 6AQ Grays, England, United Kingdom TOTAL AREA: 1450.72 sq ft • LIVING AREA: 1047.39 sq ft • FLOORS: 2 • ROOMS: 14

### ▼ Photos/Kitchen