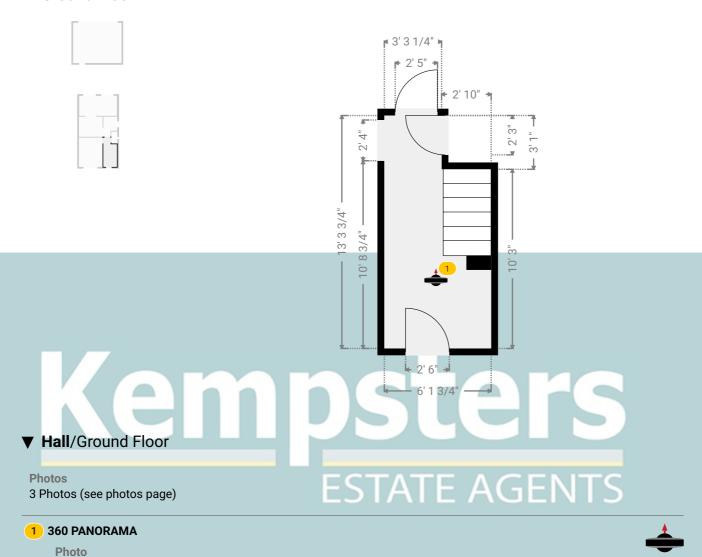

### Kempsters Estate agents

Ground Floor

▼ Hall

19 Medina Road, RM17 6AQ Grays, England, United Kingdom TOTAL AREA: 1450.72 sq ft • LIVING AREA: 1047.39 sq ft • FLOORS: 2 • ROOMS: 14

WIDTH: 6' 1 1/4" • LENGTH: 13' 3 3/4" AREA: 72.65 sq ft • PERIMETER: 38' 10 1/4"

### ▼ Photos/Hall

**Ground Floor** 

▼ Kitchen

19 Medina Road, RM17 6AQ Grays, England, United Kingdom TOTAL AREA: 1450.72 sq ft • LIVING AREA: 1047.39 sq ft • FLOORS: 2 • ROOMS: 14

TOTAL AREA. 1450.72 SQ IL \* LIVING AREA. 1047.59 SQ IL \* FLOORS. 2 \* ROOMS.