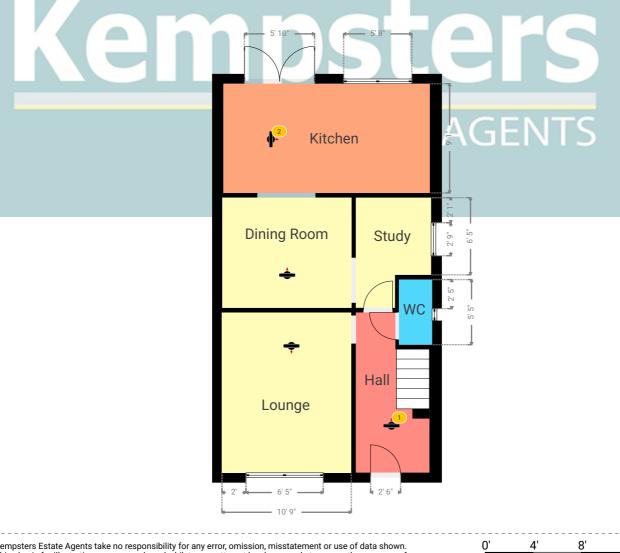

#### ▼ Ground Floor

TOTAL AREA: 937.30 sq ft · LIVING AREA: 533.97 sq ft · ROOMS: 7

Kempsters Estate Agents take no responsibility for any error, omission, misstatement or use of data shown. This plan is for illustrative purposes only and whilst every attempt has been made to ensure the accuracy of the floorplan shown, all measurements, positioning, fixtures, fittings and any other data shown are an approximate interpretation for illustrative purposes only. These plans are the property of Kempsters Estate Agents Ltd and must not be reproduced in any form without our permission.

4' 8' 12' 1:96 Page 3/29

19 Medina Road, RM17 6AQ Grays, England, United Kingdom TOTAL AREA: 1450.72 sq ft • LIVING AREA: 1047.39 sq ft • FLOORS: 2 • ROOMS: 14 Kempsters

-----

Kempsters Estate Agents take no responsibility for any error, omission, misstatement or use of data shown. This plan is for illustrative purposes only and whilst every attempt has been made to ensure the accuracy of the floorplan shown, all measurements, positioning, fixtures, fittings and any other data shown are an approximate interpretation for illustrative purposes only. These plans are the property of Kempsters Estate Agents Ltd and must not be reproduced in any form without our permission. 0' 2' 4' 6' 1:45 Page 4/29