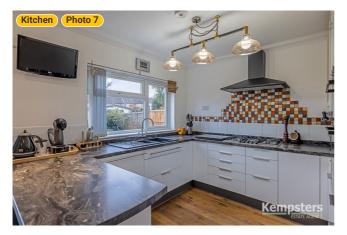

#### ▼ Photos/Kitchen

Kempsters

19 Medina Road, RM17 6AQ Grays, England, United Kingdom TOTAL AREA: 1450.72 sq ft • LIVING AREA: 1047.39 sq ft • FLOORS: 2 • ROOMS: 14

### ▼ Photos/Kitchen