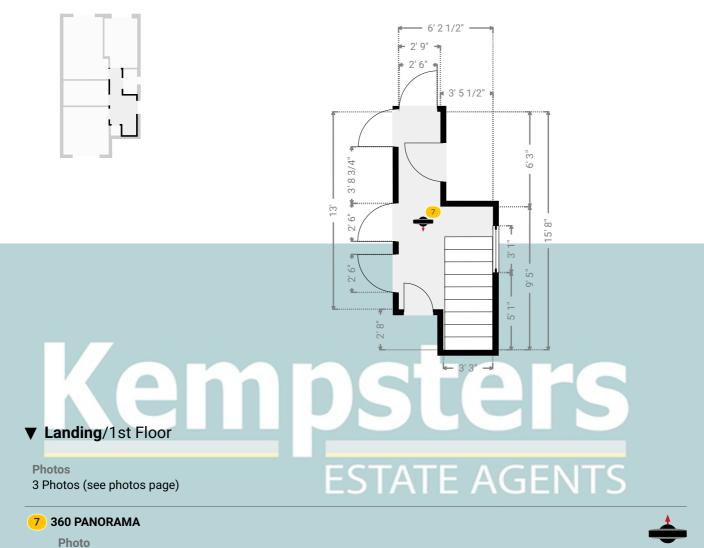

## Kempsters Estate agents

▼ Landing

1st Floor

19 Medina Road, RM17 6AQ Grays, England, United Kingdom TOTAL AREA: 1450.72 sq ft • LIVING AREA: 1047.39 sq ft • FLOORS: 2 • ROOMS: 14

WIDTH: 6' 2 1/2" • LENGTH: 15' 8" AREA: 67.64 sq ft • PERIMETER: 43' 8 3/4"

1 Photo (see photos page)

Kempsters Estate Agents take no responsibility for any error, omission, misstatement or use of data shown. This plan is for illustrative purposes only and whilst every attempt has been made to ensure the accuracy of the floorplan shown, all measurements, positioning, fixtures, fittings and any other data shown are an approximate interpretation for illustrative purposes only. These plans are the property of Kempsters Estate Agents Ltd and must not be reproduced in any form without our permission.

0' 4' 8' 12' 1:76 Page 26/29

19 Medina Road, RM17 6AQ Grays, England, United Kingdom TOTAL AREA: 1450.72 sq ft • LIVING AREA: 1047.39 sq ft • FLOORS: 2 • ROOMS: 14