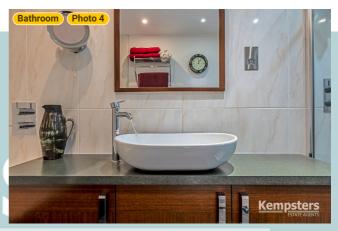

WIDTH: 10' 9" • LENGTH: 5' 11" AREA: 63.60 sq ft • PERIMETER: 33' 4"

1 Photo (see photos page)

19 Medina Road, RM17 6AQ Grays, England, United Kingdom TOTAL AREA: 1450.72 sq ft • LIVING AREA: 1047.39 sq ft • FLOORS: 2 • ROOMS: 14

### ▼ Photos/Bathroom

E

19 Medina Road, RM17 6AQ Grays, England, United Kingdom TOTAL AREA: 1450.72 sq ft • LIVING AREA: 1047.39 sq ft • FLOORS: 2 • ROOMS: 14

▼ Bedroom 1

1st Floor

WIDTH: 10' 9 1/4" • LENGTH: 14' 10" AREA: 145.94 sq ft • PERIMETER: 51' 1 3/4"