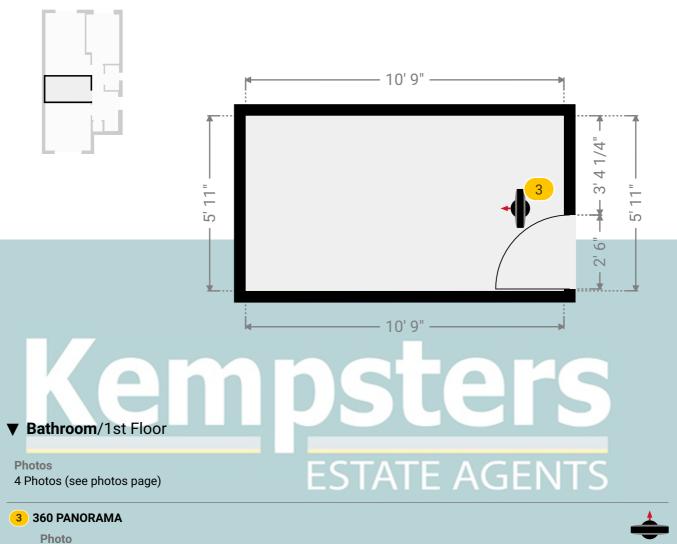

#### ▼ 1st Floor

TOTAL AREA: 513.43 sq ft · LIVING AREA: 513.43 sq ft · ROOMS: 7

Kempsters Estate Agents take no responsibility for any error, omission, misstatement or use of data shown. This plan is for illustrative purposes only and whilst every attempt has been made to ensure the accuracy of the floorplan shown, all measurements, positioning, fixtures, fittings and any other data shown are an approximate interpretation for illustrative purposes only. These plans are the property of Kempsters Estate Agents Ltd and must not be reproduced in any form without our permission.

4' 12' 1:96 0' 8' Page 17/29

19 Medina Road, RM17 6AQ Grays, England, United Kingdom TOTAL AREA: 1450.72 sq ft • LIVING AREA: 1047.39 sq ft • FLOORS: 2 • ROOMS: 14

TOTAL AREA. 1450.72 Sq II • LIVING AREA. 1047.39 Sq II • FLOORS. 2 • ROOMS

WIDTH: 10' 9" • LENGTH: 5' 11" AREA: 63.60 sq ft • PERIMETER: 33' 4"

1 Photo (see photos page)

19 Medina Road, RM17 6AQ Grays, England, United Kingdom TOTAL AREA: 1450.72 sq ft • LIVING AREA: 1047.39 sq ft • FLOORS: 2 • ROOMS: 14

### ▼ Photos/Bathroom

E

19 Medina Road, RM17 6AQ Grays, England, United Kingdom TOTAL AREA: 1450.72 sq ft • LIVING AREA: 1047.39 sq ft • FLOORS: 2 • ROOMS: 14

▼ Bedroom 1

1st Floor

WIDTH: 10' 9 1/4" • LENGTH: 14' 10" AREA: 145.94 sq ft • PERIMETER: 51' 1 3/4"