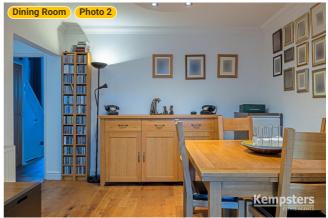

### ▼ Photos/Dining Room

### Kempsters Estate agents

Ground Floor

▼ Hall

19 Medina Road, RM17 6AQ Grays, England, United Kingdom TOTAL AREA: 1450.72 sq ft • LIVING AREA: 1047.39 sq ft • FLOORS: 2 • ROOMS: 14

WIDTH: 6' 1 1/4" • LENGTH: 13' 3 3/4" AREA: 72.65 sq ft • PERIMETER: 38' 10 1/4"