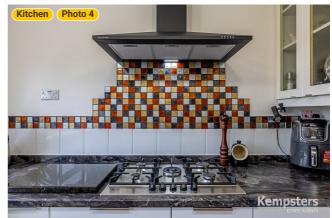

#### ▼ Photos/Kitchen

Kempsters

19 Medina Road, RM17 6AQ Grays, England, United Kingdom TOTAL AREA: 1450.72 sq ft • LIVING AREA: 1047.39 sq ft • FLOORS: 2 • ROOMS: 14

### ▼ Photos/Kitchen