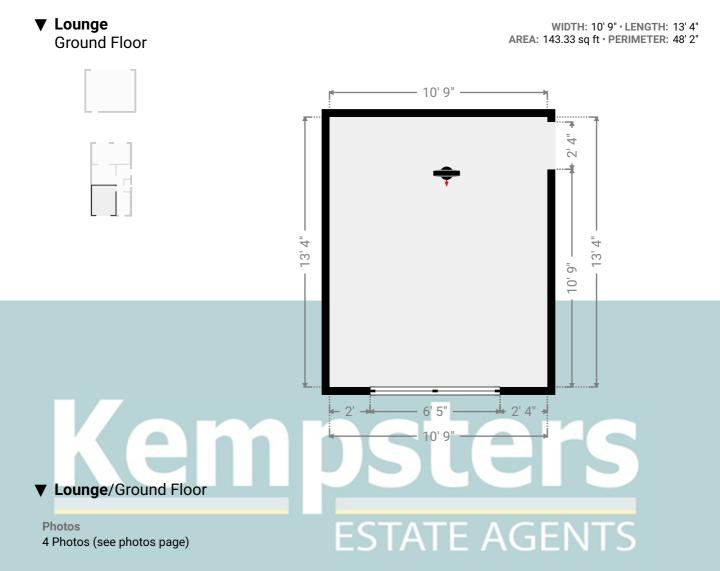

und Floor** 

▼ Kitchen

19 Medina Road, RM17 6AQ Grays, England, United Kingdom TOTAL AREA: 1450.72 sq ft • LIVING AREA: 1047.39 sq ft • FLOORS: 2 • ROOMS: 14



TOTAL AREA. 1450.72 SQ IL \* LIVING AREA. 1047.59 SQ IL \* FLOORS. 2 \* ROOMS.





1 Photo (see photos page)



19 Medina Road, RM17 6AQ Grays, England, United Kingdom TOTAL AREA: 1450.72 sq ft • LIVING AREA: 1047.39 sq ft • FLOORS: 2 • ROOMS: 14

#### ▼ Photos/Kitchen





Kempsters









19 Medina Road, RM17 6AQ Grays, England, United Kingdom TOTAL AREA: 1450.72 sq ft • LIVING AREA: 1047.39 sq ft • FLOORS: 2 • ROOMS: 14

### ▼ Photos/Kitchen





# Kempsuers Estate agents

360 Panorama

2

19 Medina Road, RM17 6AQ Grays, England, United Kingdom TOTAL AREA: 1450.72 sq ft • LIVING AREA: 1047.39 sq ft • FLOORS: 2 • ROOMS: 14



Kempsters Estate Agents take no responsibility for any error, omission, misstatement or use of data shown. This plan is for illustrative purposes only and whilst every attempt has been made to ensure the accuracy of the floorplan shown, all measurements, positioning, fixtures, fittings and any other data shown are an approximate interpretation for illustrative purposes only. These plans are the property of Kempsters Estate Agents Ltd and must not be reproduced in any form without our permission.

8' ⊐ 1:57 2' 0' 4' 6' Page 11/29



19 Medina Road, RM17 6AQ Grays, England, United Kingdom TOTAL AREA: 1450.72 sq ft • LIVING AREA: 1047.39 sq ft • FLOORS: 2 • ROOMS: 14



ter

### ▼ Photos/Lounge







### ESTATE AGENTS

19 Medina Road, RM17 6AQ Grays, England, United Kingdom TOTAL AREA: 145