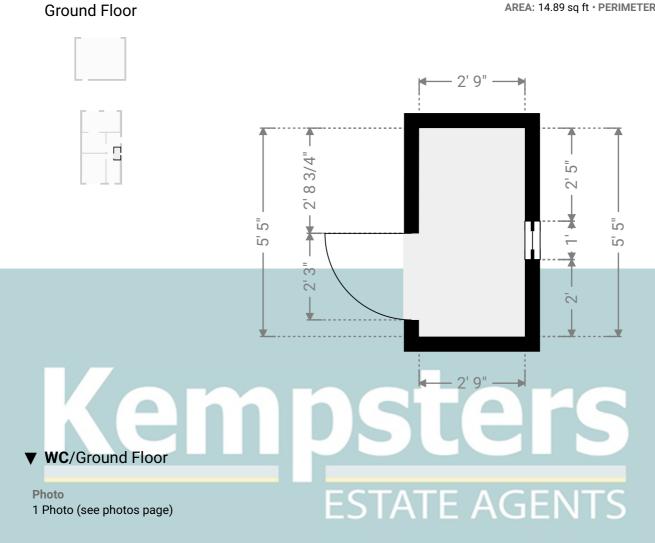

## Kempsters Estate agents

**W**C

19 Medina Road, RM17 6AQ Grays, England, United Kingdom TOTAL AREA: 1450.72 sq ft • LIVING AREA: 1047.39 sq ft • FLOORS: 2 • ROOMS: 14

19 Medina Road, RM17 6AQ Grays, England, United Kingdom TOTAL AREA: 1450.72 sq ft • LIVING AREA: 1047.39 sq ft • FLOORS: 2 • ROOMS: 14 **Kempsters** 

## Kempsters Estate agents

19 Medina Road, RM17 6AQ Grays, England, United Kingdom TOTAL AREA: 1450.72 sq ft • LIVING AREA: 1047.39 sq ft • FLOORS: 2 • ROOMS: 14