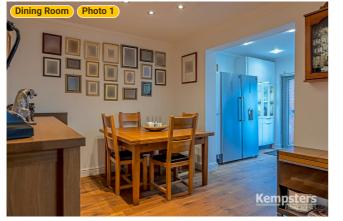

### ▼ Photos/Dining Room

### Kempsters Estate agents

Ground Floor

▼ Hall

19 Medina Road, RM17 6AQ Grays, England, United Kingdom TOTAL AREA: 1450.72 sq ft • LIVING AREA: 1047.39 sq ft • FLOORS: 2 • ROOMS: 14

WIDTH: 6' 1 1/4" • LENGTH: 13' 3 3/4" AREA: 72.65 sq ft • PERIMETER: 38' 10 1/4"