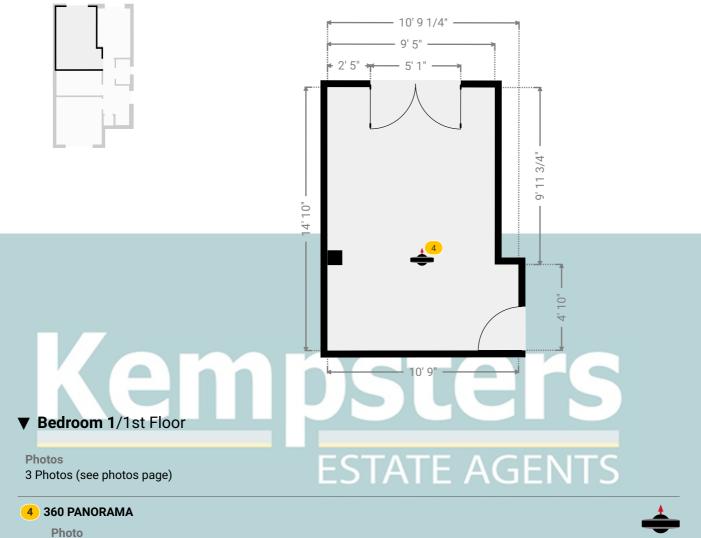

### ▼ Photos/Bathroom

E

19 Medina Road, RM17 6AQ Grays, England, United Kingdom TOTAL AREA: 1450.72 sq ft • LIVING AREA: 1047.39 sq ft • FLOORS: 2 • ROOMS: 14

▼ Bedroom 1

1st Floor

WIDTH: 10' 9 1/4" • LENGTH: 14' 10" AREA: 145.94 sq ft • PERIMETER: 51' 1 3/4"