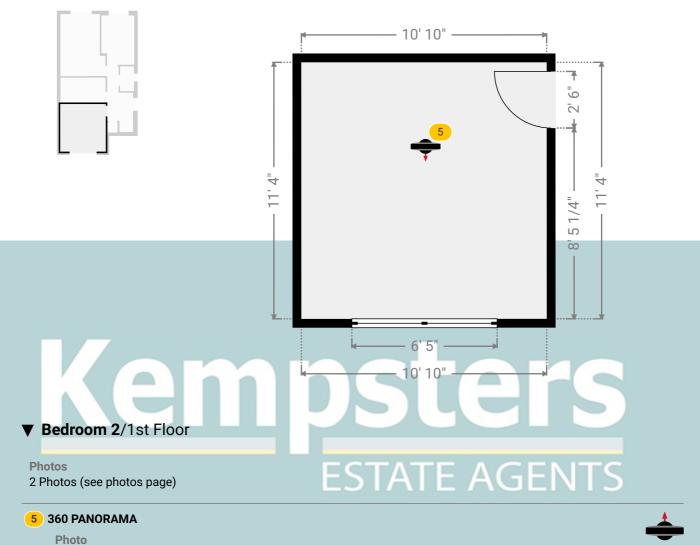

### ▼ Photos/Bedroom 2

5 360 Panorama

19 Medina Road, RM17 6AQ Grays, England, United Kingdom TOTAL AREA: 1450.72 sq ft • LIVING AREA: 1047.39 sq ft • FLOORS: 2 • ROOMS: 14

▼ Bedroom 3 1st Floor

WIDTH: 7' 10 1/4" • LENGTH: 11' 9 1/4" AREA: 88.49 sq ft • PERIMETER: 39' 2 1/4"