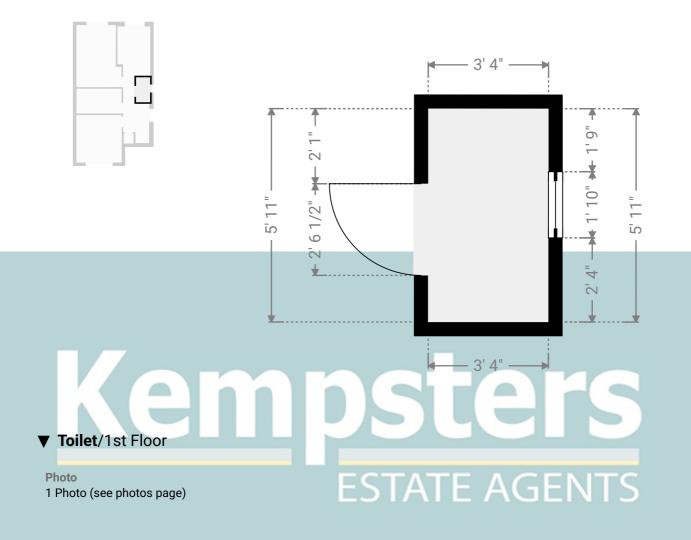

### ESTATE AGENTS

▼ Toilet

1st Floor

19 Medina Road, RM17 6AQ Grays, England, United Kingdom TOTAL AREA: 1450.72 sq ft • LIVING AREA: 1047.39 sq ft • FLOORS: 2 • ROOMS: 14

WIDTH: 3' 4" • LENGTH: 5' 11" AREA: 19.71 sq ft • PERIMETER: 18' 6"