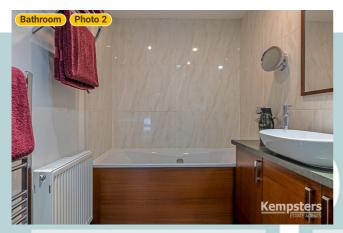

WIDTH: 10' 9" • LENGTH: 5' 11" AREA: 63.60 sq ft • PERIMETER: 33' 4"

1 Photo (see photos page)

19 Medina Road, RM17 6AQ Grays, England, United Kingdom TOTAL AREA: 1450.72 sq ft • LIVING AREA: 1047.39 sq ft • FLOORS: 2 • ROOMS: 14

### ▼ Photos/Bathroom

E

19 Medina Road, RM17 6AQ Grays, England, United Kingdom TOTAL AREA: 1450.72 sq ft • LIVING AREA: 1047.39 sq ft • FLOORS: 2 • ROOMS: 14

▼ Bedroom 1

1st Floor

WIDTH: 10' 9 1/4" • LENGTH: 14' 10" AREA: 145.94 sq ft • PERIMETER: 51' 1 3/4"