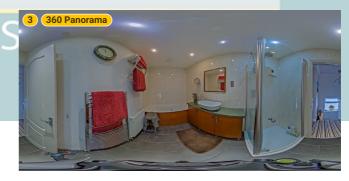

WIDTH: 10' 9" • LENGTH: 5' 11" AREA: 63.60 sq ft • PERIMETER: 33' 4"

1 Photo (see photos page)

19 Medina Road, RM17 6AQ Grays, England, United Kingdom TOTAL AREA: 1450.72 sq ft • LIVING AREA: 1047.39 sq ft • FLOORS: 2 • ROOMS: 14

### ▼ Photos/Bathroom

E

19 Medina Road, RM17 6AQ Grays, England, United Kingdom TOTAL AREA: 1450.72 sq ft • LIVING AREA: 1047.39 sq ft • FLOORS: 2 • ROOMS: 14

▼ Bedroom 1

1st Floor

WIDTH: 10' 9 1/4" • LENGTH: 14' 10" AREA: 145.94 sq ft • PERIMETER: 51' 1 3/4"