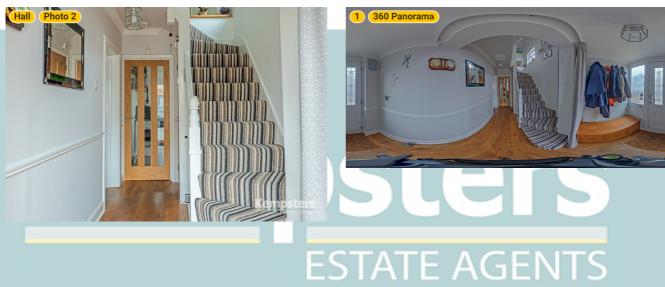

### ▼ Photos/Hall

**Ground Floor** 

▼ Kitchen

19 Medina Road, RM17 6AQ Grays, England, United Kingdom TOTAL AREA: 1450.72 sq ft • LIVING AREA: 1047.39 sq ft • FLOORS: 2 • ROOMS: 14

TOTAL AREA. 1450.72 SQ IL \* LIVING AREA. 1047.59 SQ IL \* FLOORS. 2 \* ROOMS.