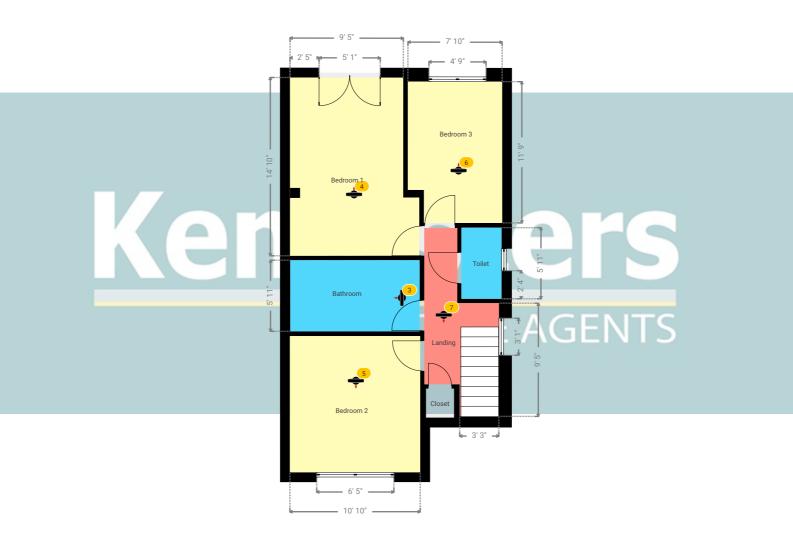

#### ▼ 1st Floor

TOTAL AREA: 513.43 sq ft · LIVING AREA: 513.43 sq ft · ROOMS: 7

Kempsters Estate Agents take no responsibility for any error, omission, misstatement or use of data shown. This plan is for illustrative purposes only and whilst every attempt has been made to ensure the accuracy of the floorplan shown, all measurements, positioning, fixtures, fittings and any other data shown are an approximate interpretation for illustrative purposes only. These plans are the property of Kempsters Estate Agents Ltd and must not be reproduced in any form without our permission.

4' 12' 1:96 0' 8' Page 17/29

19 Medina Road, RM17 6AQ Grays, England, United Kingdom TOTAL AREA: 1450.72 sq ft • LIVING AREA: 1047.39 sq ft • FLOORS: 2 • ROOMS: 14

TOTAL AREA. 1450.72 Sq II • LIVING AREA. 1047.39 Sq II • FLOORS. 2 • ROOMS