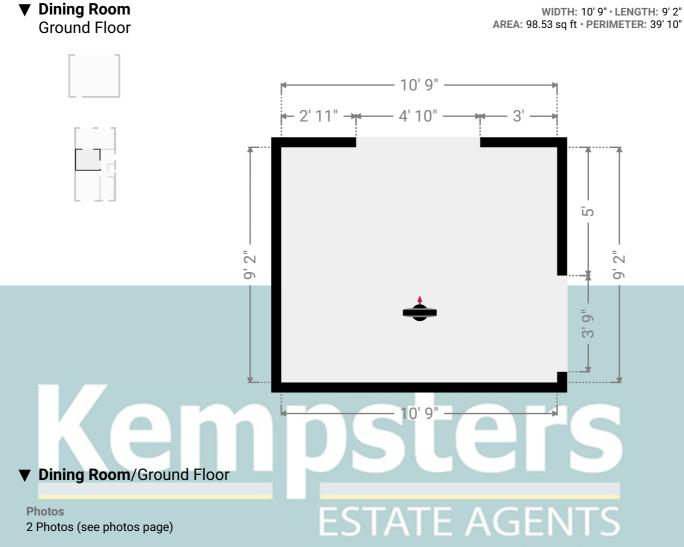

### ▼ Photos/Dining Room

### Kempsters Estate agents

Ground Floor

▼ Hall

19 Medina Road, RM17 6AQ Grays, England, United Kingdom TOTAL AREA: 1450.72 sq ft • LIVING AREA: 1047.39 sq ft • FLOORS: 2 • ROOMS: 14

WIDTH: 6' 1 1/4" • LENGTH: 13' 3 3/4" AREA: 72.65 sq ft • PERIMETER: 38' 10 1/4"