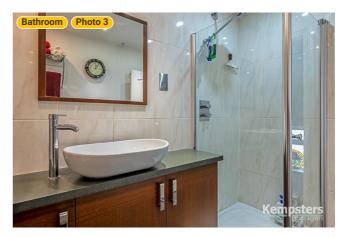

### ▼ Photos/Bathroom

E

19 Medina Road, RM17 6AQ Grays, England, United Kingdom TOTAL AREA: 1450.72 sq ft • LIVING AREA: 1047.39 sq ft • FLOORS: 2 • ROOMS: 14

▼ Bedroom 1

1st Floor

WIDTH: 10' 9 1/4" • LENGTH: 14' 10" AREA: 145.94 sq ft • PERIMETER: 51' 1 3/4"