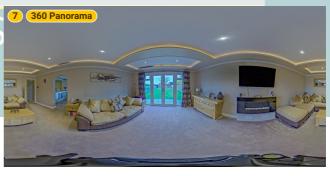

#### **▼** Lounge **Ground Floor**

WIDTH: 13' 4" • LENGTH: 21' 1" AREA: 281.11 sq ft • PERIMETER: 68' 10"

**▼ Lounge**/Ground Floor

**Photos** 

5 Photos (see photos page)

**ESTATE AGENTS** 

7 360 PANORAMA

**Photo** 