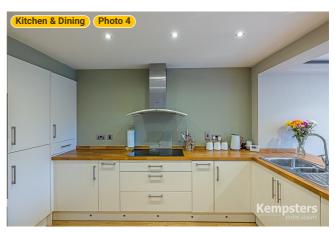

### ▼ Kitchen & Dining Ground Floor

AREA: 235.88 sq ft • PERIMETER: 65' 2 3/4"

▼ Kitchen & Dining/Ground Floor

Photos

7 Photos (see photos page)

5 360 PANORAMA

Photo

1 Photo (see photos page)

#### **▼ Photos**/Kitchen & Dining

44 Blackshots Lane, RM16 2JU Grays, England, United Kingdom TOTAL AREA: 937.38 sq ft • LIVING AREA: 937.38 sq ft • FLOORS: 1 • ROOMS: 7

#### **▼ Photos**/Kitchen & Dining