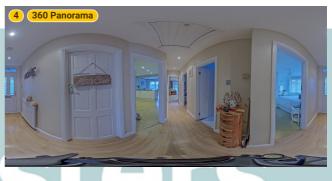

#### **▼** Hall **Ground Floor**

WIDTH: 5' 1/2" • LENGTH: 20' 7 3/4" AREA: 75.70 sq ft • PERIMETER: 49' 10 1/2"

▼ Hall/Ground Floor **Photos** 

3 Photos (see photos page)

4 360 PANORAMA

**Photo** 

44 Blackshots Lane, RM16 2JU Grays, England, United Kingdom TOTAL AREA: 937.38 sq ft • LIVING AREA: 937.38 sq ft • FLOORS: 1 • ROOMS: 7

#### **▼ Photos**/Hall

**ESTATE AGENTS** 

44 Blackshots Lane, RM16 2JU Grays, England, United Kingdom TOTAL AREA: 937.38 sq ft • LIVING AREA: 937.38 sq ft • FLOORS: 1 • ROOMS: 7

WIDTH: 11' 5 1/2" • LENGTH: 21' 10"