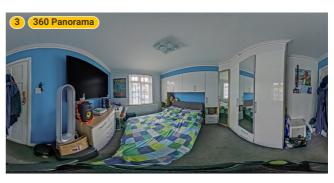

#### **▼** Bedroom 2 **Ground Floor**

WIDTH: 9' 5 1/4" • LENGTH: 11' 5" AREA: 107.35 sq ft • PERIMETER: 41' 7 1/2"

▼ Bedroom 2/Ground Floor

Photo

1 Photo (see photos page)

ESTATE AGENTS

3 360 PANORAMA

**Photo** 