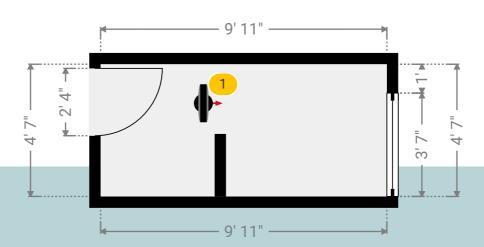

#### **▼** Bathroom **Ground Floor**

WIDTH: 9' 11" • LENGTH: 4' 7" AREA: 45.45 sq ft • PERIMETER: 29'