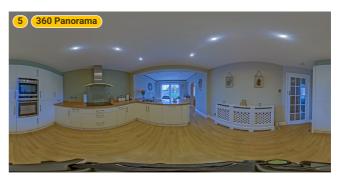

### ▼ Kitchen & Dining Ground Floor

AREA: 235.88 sq ft • PERIMETER: 65' 2 3/4"

▼ Kitchen & Dining/Ground Floor

Photos

7 Photos (see photos page)

5 360 PANORAMA

Photo

1 Photo (see photos page)

6 360 PANORAMA

**Photo** 

44 Blackshots Lane, RM16 2JU Grays, England, United Kingdom TOTAL AREA: 937.38 sq ft • LIVING AREA: 937.38 sq ft • FLOORS: 1 • ROOMS: 7