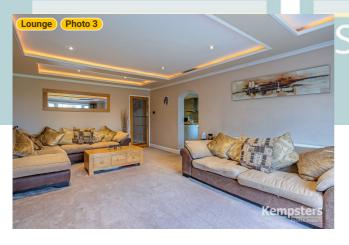

#### **▼** Lounge **Ground Floor**

WIDTH: 13' 4" • LENGTH: 21' 1" AREA: 281.11 sq ft • PERIMETER: 68' 10"

**▼ Lounge**/Ground Floor

**Photos** 

5 Photos (see photos page)

**ESTATE AGENTS** 

7 360 PANORAMA

**Photo** 

#### **▼ Photos**/Lounge