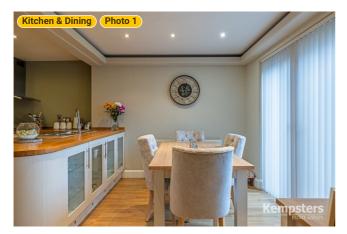

### ▼ Kitchen & Dining Ground Floor

AREA: 235.88 sq ft • PERIMETER: 65' 2 3/4"

▼ Kitchen & Dining/Ground Floor

Photos

7 Photos (see photos page)

5 360 PANORAMA

Photo

1 Photo (see photos page)

#### **▼ Photos**/Kitchen & Dining

44 Blackshots Lane, RM16 2JU Grays, England, United Kingdom TOTAL AREA: 937.38 sq ft • LIVING AREA: 937.38 sq ft • FLOORS: 1 • ROOMS: 7

#### **▼ Photos**/Kitchen & Dining