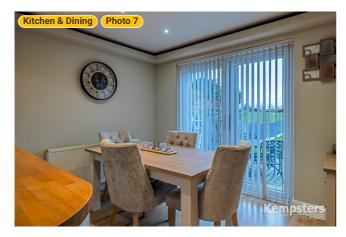

### ▼ Kitchen & Dining Ground Floor

AREA: 235.88 sq ft • PERIMETER: 65' 2 3/4"

▼ Kitchen & Dining/Ground Floor

Photos

7 Photos (see photos page)

5 360 PANORAMA

Photo

1 Photo (see photos page)

#### **▼ Photos**/Kitchen & Dining

44 Blackshots Lane, RM16 2JU Grays, England, United Kingdom TOTAL AREA: 937.38 sq ft • LIVING AREA: 937.38 sq ft • FLOORS: 1 • ROOMS: 7