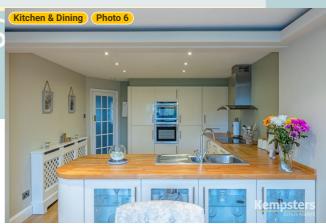

### ▼ Kitchen & Dining Ground Floor

AREA: 235.88 sq ft • PERIMETER: 65' 2 3/4"

▼ Kitchen & Dining/Ground Floor

Photos

7 Photos (see photos page)

5 360 PANORAMA

Photo

1 Photo (see photos page)

#### **▼ Photos**/Kitchen & Dining

44 Blackshots Lane, RM16 2JU Grays, England, United Kingdom TOTAL AREA: 937.38 sq ft • LIVING AREA: 937.38 sq ft • FLOORS: 1 • ROOMS: 7