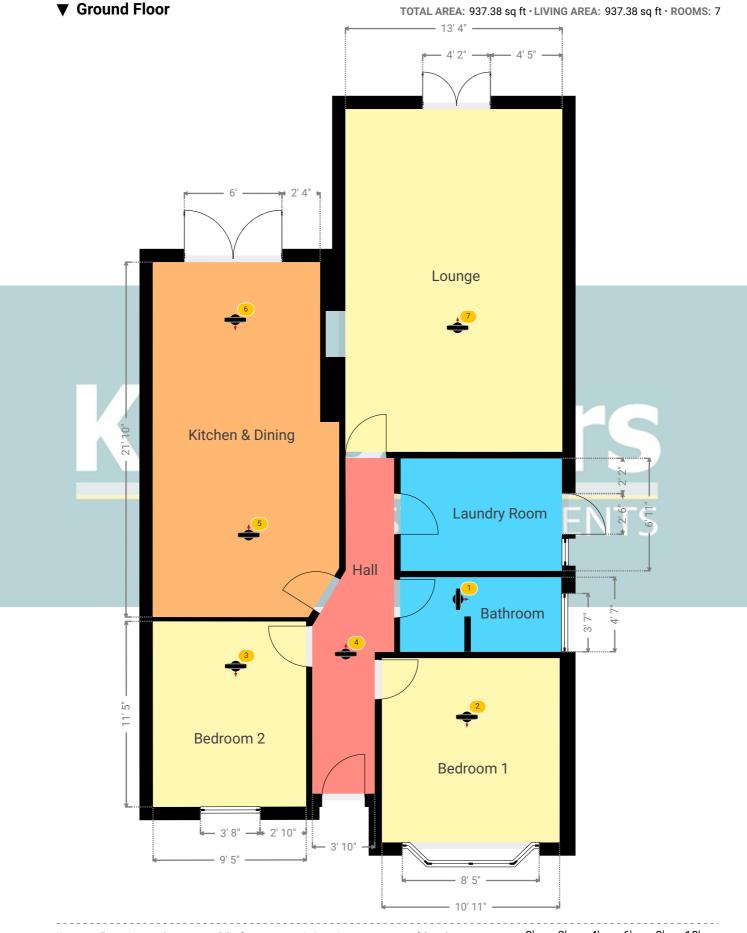

Total area Floors Rooms
937.38 sq ft 1 7

44 Blackshots Lane, RM16 2JU Grays, England, United Kingdom TOTAL AREA: 937.38 sq ft • LIVING AREA: 937.38 sq ft • FLOORS: 7

1:71

44 Blackshots Lane, RM16 2JU Grays, England, United Kingdom TOTAL AREA: 937.38 sq ft • LIVING AREA: 937.38 sq ft • FLOORS: 1 • ROOMS: 7

#### **▼** Bathroom **Ground Floor**

WIDTH: 9' 11" • LENGTH: 4' 7" AREA: 45.45 sq ft • PERIMETER: 29'

#### ▼ Bedroom 1 Ground Floor

WIDTH: 10' 11" • LENGTH: 11' 4" AREA: 123.76 sq ft • PERIMETER: 44' 6"

2 360 PANORAMA

Photo

44 Blackshots Lane, RM16 2JU Grays, England, United Kingdom TOTAL AREA: 937.38 sq ft • LIVING AREA: 937.38 sq ft • FLOORS: 7

#### **▼** Bedroom 2 **Ground Floor**

WIDTH: 9' 5 1/4" • LENGTH: 11' 5" AREA: 107.35 sq ft • PERIMETER: 41' 7 1/2"

▼ Bedroom 2/Ground Floor

Photo

1 Photo (see photos page)

ESTATE AGENTS

3 360 PANORAMA

**Photo** 

#### **▼** Hall **Ground Floor**

WIDTH: 5' 1/2" • LENGTH: 20' 7 3/4" AREA: 75.70 sq ft • PERIMETER: 49' 10 1/2"

▼ Hall/Ground Floor **Photos** 

3 Photos (see photos page)

4 360 PANORAMA

**Photo** 

44 Blackshots Lane, RM16 2JU Grays, England, United Kingdom TOTAL AREA: 937.38 sq ft • LIVING AREA: 937.38 sq ft • FLOORS: 1 • ROOMS: 7

### ▼ Kitchen & Dining Ground Floor

AREA: 235.88 sq ft • PERIMETER: 65' 2 3/4"

▼ Kitchen & Dining/Ground Floor

Photos

7 Photos (see photos page)

5 360 PANORAMA

Photo

1 Photo (see photos page)

#### **▼** Lounge **Ground Floor**

WIDTH: 13' 4" • LENGTH: 21' 1" AREA: 281.11 sq ft • PERIMETER: 68' 10"

**▼ Lounge**/Ground Floor

**Photos** 

5 Photos (see photos page)

**ESTATE AGENTS** 

7 360 PANORAMA

**Photo** 