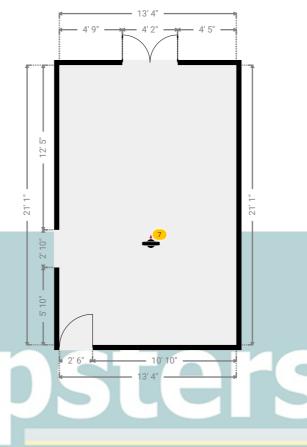

#### **▼** Lounge **Ground Floor**

WIDTH: 13' 4" • LENGTH: 21' 1" AREA: 281.11 sq ft • PERIMETER: 68' 10"

**▼ Lounge**/Ground Floor

**Photos** 

5 Photos (see photos page)

**ESTATE AGENTS** 

7 360 PANORAMA

**Photo** 