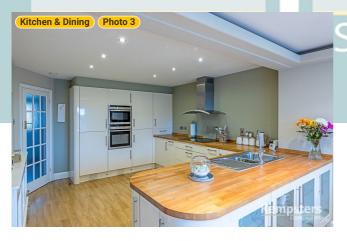

### ▼ Kitchen & Dining Ground Floor

AREA: 235.88 sq ft • PERIMETER: 65' 2 3/4"

▼ Kitchen & Dining/Ground Floor

Photos

7 Photos (see photos page)

5 360 PANORAMA

Photo

1 Photo (see photos page)

#### **▼ Photos**/Kitchen & Dining

44 Blackshots Lane, RM16 2JU Grays, England, United Kingdom TOTAL AREA: 937.38 sq ft • LIVING AREA: 937.38 sq ft • FLOORS: 1 • ROOMS: 7

#### **▼ Photos**/Kitchen & Dining