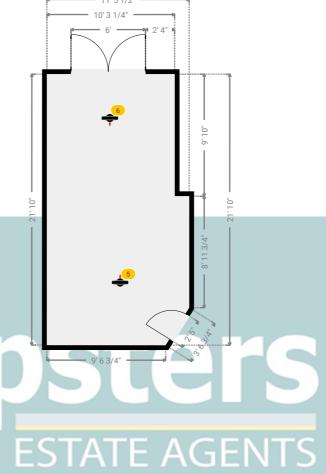

#### **▼** Bathroom **Ground Floor**

WIDTH: 9' 11" • LENGTH: 4' 7" AREA: 45.45 sq ft • PERIMETER: 29'