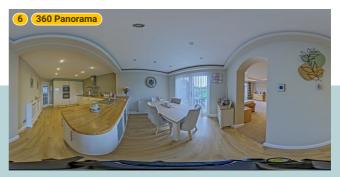

### ▼ Kitchen & Dining Ground Floor

AREA: 235.88 sq ft • PERIMETER: 65' 2 3/4"

▼ Kitchen & Dining/Ground Floor

Photos

7 Photos (see photos page)

5 360 PANORAMA

Photo

1 Photo (see photos page)

6 360 PANORAMA

**Photo** 

44 Blackshots Lane, RM16 2JU Grays, England, United Kingdom TOTAL AREA: 937.38 sq ft • LIVING AREA: 937.38 sq ft • FLOORS: 1 • ROOMS: 7