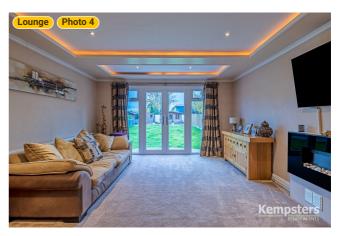

#### **▼** Lounge **Ground Floor**

WIDTH: 13' 4" • LENGTH: 21' 1" AREA: 281.11 sq ft • PERIMETER: 68' 10"

**▼ Lounge**/Ground Floor

**Photos** 

5 Photos (see photos page)

**ESTATE AGENTS** 

7 360 PANORAMA

**Photo** 

#### **▼ Photos**/Lounge