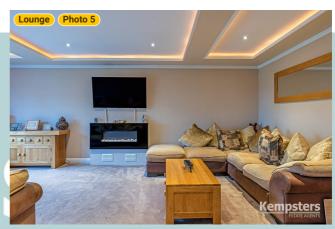

#### **▼** Lounge **Ground Floor**

WIDTH: 13' 4" • LENGTH: 21' 1" AREA: 281.11 sq ft • PERIMETER: 68' 10"

**▼ Lounge**/Ground Floor

**Photos** 

5 Photos (see photos page)

**ESTATE AGENTS** 

7 360 PANORAMA

**Photo** 

#### **▼ Photos**/Lounge