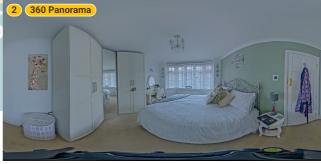

#### ▼ Bedroom 1 Ground Floor

WIDTH: 10' 11" • LENGTH: 11' 4" AREA: 123.76 sq ft • PERIMETER: 44' 6"

2 360 PANORAMA

Photo

44 Blackshots Lane, RM16 2JU Grays, England, United Kingdom TOTAL AREA: 937.38 sq ft • LIVING AREA: 937.38 sq ft • FLOORS: 7