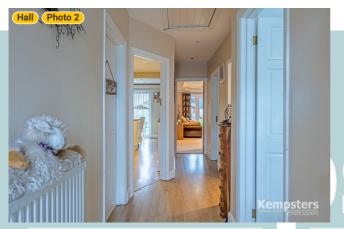

#### **▼** Hall **Ground Floor**

WIDTH: 5' 1/2" • LENGTH: 20' 7 3/4" AREA: 75.70 sq ft • PERIMETER: 49' 10 1/2"

▼ Hall/Ground Floor **Photos** 

3 Photos (see photos page)

4 360 PANORAMA

**Photo** 

44 Blackshots Lane, RM16 2JU Grays, England, United Kingdom TOTAL AREA: 937.38 sq ft • LIVING AREA: 937.38 sq ft • FLOORS: 1 • ROOMS: 7

#### **▼ Photos**/Hall

**ESTATE AGENTS** 

44 Blackshots Lane, RM16 2JU Grays, England, United Kingdom TOTAL AREA: 937.38 sq ft • LIVING AREA: 937.38 sq ft • FLOORS: 1 • ROOMS: 7

WIDTH: 11' 5 1/2" • LENGTH: 21' 10"