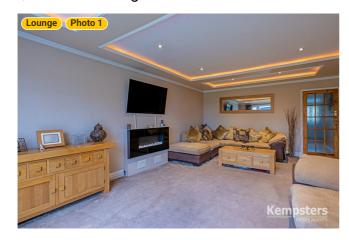

#### **▼** Lounge **Ground Floor**

WIDTH: 13' 4" • LENGTH: 21' 1" AREA: 281.11 sq ft • PERIMETER: 68' 10"

**▼ Lounge**/Ground Floor

**Photos** 

5 Photos (see photos page)

**ESTATE AGENTS** 

7 360 PANORAMA

**Photo** 

#### **▼ Photos**/Lounge