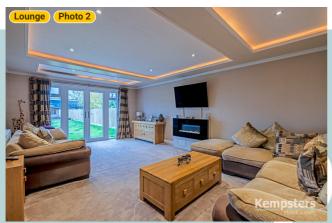

#### **▼** Lounge **Ground Floor**

WIDTH: 13' 4" • LENGTH: 21' 1" AREA: 281.11 sq ft • PERIMETER: 68' 10"

**▼ Lounge**/Ground Floor

**Photos** 

5 Photos (see photos page)

**ESTATE AGENTS** 

7 360 PANORAMA

**Photo** 

#### **▼ Photos**/Lounge