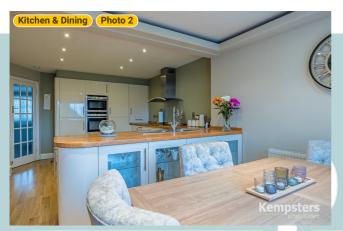

### ▼ Kitchen & Dining Ground Floor

AREA: 235.88 sq ft • PERIMETER: 65' 2 3/4"

▼ Kitchen & Dining/Ground Floor

Photos

7 Photos (see photos page)

5 360 PANORAMA

Photo

1 Photo (see photos page)

#### **▼ Photos**/Kitchen & Dining

44 Blackshots Lane, RM16 2JU Grays, England, United Kingdom TOTAL AREA: 937.38 sq ft • LIVING AREA: 937.38 sq ft • FLOORS: 1 • ROOMS: 7

#### **▼ Photos**/Kitchen & Dining