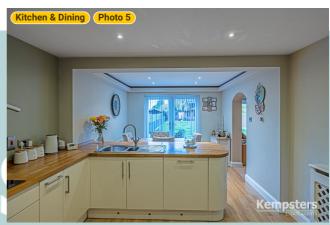

### ▼ Kitchen & Dining Ground Floor

AREA: 235.88 sq ft • PERIMETER: 65' 2 3/4"

▼ Kitchen & Dining/Ground Floor

Photos

7 Photos (see photos page)

5 360 PANORAMA

Photo

1 Photo (see photos page)

#### **▼ Photos**/Kitchen & Dining

44 Blackshots Lane, RM16 2JU Grays, England, United Kingdom TOTAL AREA: 937.38 sq ft • LIVING AREA: 937.38 sq ft • FLOORS: 1 • ROOMS: 7

#### **▼ Photos**/Kitchen & Dining