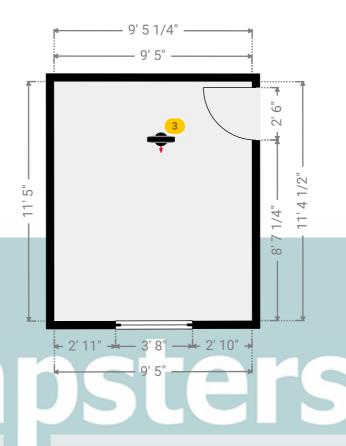

#### **▼** Bedroom 2 **Ground Floor**

WIDTH: 9' 5 1/4" • LENGTH: 11' 5" AREA: 107.35 sq ft • PERIMETER: 41' 7 1/2"

▼ Bedroom 2/Ground Floor

Photo

1 Photo (see photos page)

ESTATE AGENTS

3 360 PANORAMA

**Photo** 