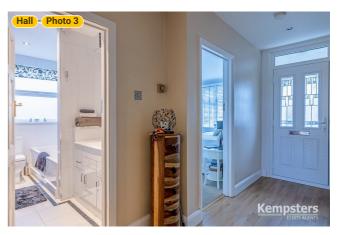

#### **▼** Hall **Ground Floor**

WIDTH: 5' 1/2" • LENGTH: 20' 7 3/4" AREA: 75.70 sq ft • PERIMETER: 49' 10 1/2"

▼ Hall/Ground Floor **Photos** 

3 Photos (see photos page)

4 360 PANORAMA

**Photo** 

44 Blackshots Lane, RM16 2JU Grays, England, United Kingdom TOTAL AREA: 937.38 sq ft • LIVING AREA: 937.38 sq ft • FLOORS: 1 • ROOMS: 7

#### **▼ Photos**/Hall

**ESTATE AGENTS** 

44 Blackshots Lane, RM16 2JU Grays, England, United Kingdom TOTAL AREA: 937.38 sq ft • LIVING AREA: 937.38 sq ft • FLOORS: 1 • ROOMS: 7

WIDTH: 11' 5 1/2" • LENGTH: 21' 10"