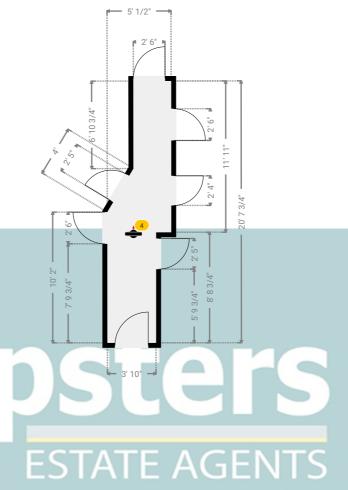

#### **▼** Hall **Ground Floor**

WIDTH: 5' 1/2" • LENGTH: 20' 7 3/4" AREA: 75.70 sq ft • PERIMETER: 49' 10 1/2"

▼ Hall/Ground Floor **Photos** 

3 Photos (see photos page)

4 360 PANORAMA

**Photo** 

44 Blackshots Lane, RM16 2JU Grays, England, United Kingdom TOTAL AREA: 937.38 sq ft • LIVING AREA: 937.38 sq ft • FLOORS: 1 • ROOMS: 7