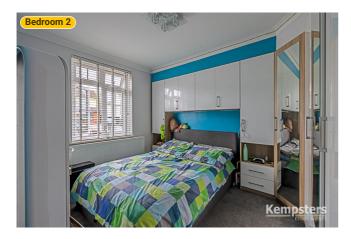

#### **▼** Bedroom 2 **Ground Floor**

WIDTH: 9' 5 1/4" • LENGTH: 11' 5" AREA: 107.35 sq ft • PERIMETER: 41' 7 1/2"

▼ Bedroom 2/Ground Floor

Photo

1 Photo (see photos page)

ESTATE AGENTS

3 360 PANORAMA

**Photo** 