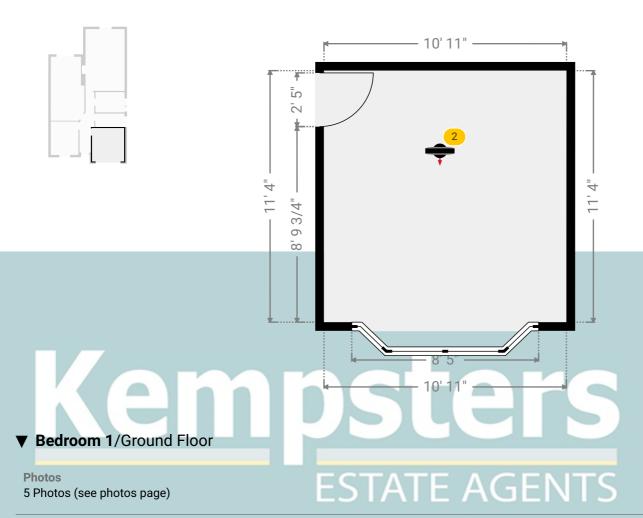

#### ▼ Bedroom 1 Ground Floor

WIDTH: 10' 11" • LENGTH: 11' 4" AREA: 123.76 sq ft • PERIMETER: 44' 6"

2 360 PANORAMA

Photo

44 Blackshots Lane, RM16 2JU Grays, England, United Kingdom TOTAL AREA: 937.38 sq ft • LIVING AREA: 937.38 sq ft • FLOORS: 7