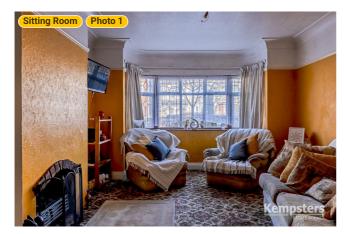

### ▼ Sitting Room Ground Floor

WIDTH: 12' 6" • LENGTH: 14' 5 1/4" AREA: 171.71 sq ft • PERIMETER: 53' 10 1/4"

5 360 PANORAMA

2 Photos (see photos page)

Photo

**Photos** 

1 Photo (see photos page)

**▼ Sitting Room**/Ground Floor

### **▼ Photos**/Sitting Room

5 360 Panorama

16 Palmers Avenue, RM17 5UB Grays, England, United Kingdom TOTAL AREA: 1549.72 sq ft • LIVING AREA: 1549.72 sq ft • FLOORS: 2 • ROOMS: 15

16 Palmers Avenue, RM17 5UB Grays, England, United Kingdom TOTAL AREA: 1549.72 sq ft • LIVING AREA: 1549.72 sq ft • FLOORS: 2 • ROOMS: 15