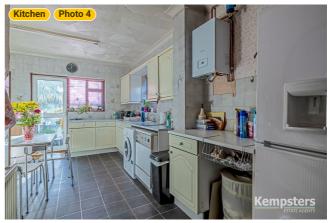

### **▼** Kitchen **Ground Floor**

WIDTH: 12' 7 1/4" • LENGTH: 18' 7" AREA: 184.47 sq ft • PERIMETER: 62' 3 1/4"

▼ Kitchen/Ground Floor

**Photos** 

5 Photos (see photos page)

**Photo** 

16 Palmers Avenue, RM17 5UB Grays, England, United Kingdom TOTAL AREA: 1549.72 sq ft • LIVING AREA: 1549.72 sq ft • FLOORS: 2 • ROOMS: 15

### **▼ Photos**/Kitchen

16 Palmers Avenue, RM17 5UB Grays, England, United Kingdom TOTAL AREA: 1549.72 sq ft • LIVING AREA: 1549.72 sq ft • FLOORS: 2 • ROOMS: 15