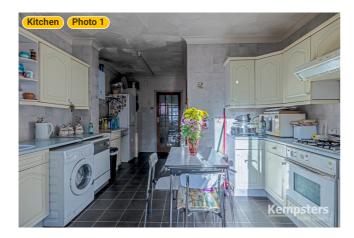

### **▼** Kitchen **Ground Floor**

WIDTH: 12' 7 1/4" • LENGTH: 18' 7" AREA: 184.47 sq ft • PERIMETER: 62' 3 1/4"

▼ Kitchen/Ground Floor

**Photos** 

5 Photos (see photos page)

**Photo** 

16 Palmers Avenue, RM17 5UB Grays, England, United Kingdom TOTAL AREA: 1549.72 sq ft • LIVING AREA: 1549.72 sq ft • FLOORS: 2 • ROOMS: 15

### **▼ Photos**/Kitchen

16 Palmers Avenue, RM17 5UB Grays, England, United Kingdom TOTAL AREA: 1549.72 sq ft • LIVING AREA: 1549.72 sq ft • FLOORS: 2 • ROOMS: 15