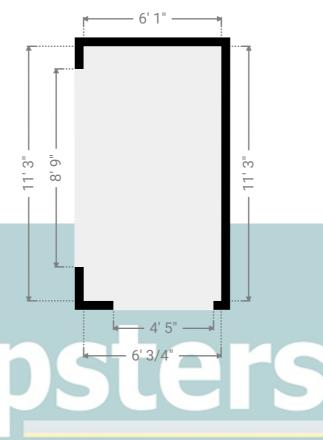

### **▼** Lounge **Ground Floor**

WIDTH: 6' 1" • LENGTH: 11' 3" AREA: 68.37 sq ft • PERIMETER: 34' 7 3/4"

### ▼ Lounge/Ground Floor

Photo

1 Photo (see photos page)

**ESTATE AGENTS** 

16 Palmers Avenue, RM17 5UB Grays, England, United Kingdom TOTAL AREA: 1549.72 sq ft • LIVING AREA: 1549.72 sq ft • FLOORS: 2 • ROOMS: 15