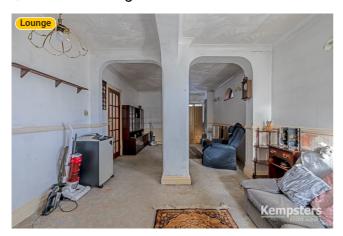

### ▼ Lounge Ground Floor

WIDTH: 12' 2 1/4" • LENGTH: 14' 6 1/4" AREA: 158.71 sq ft • PERIMETER: 53' 4 1/4"

Photos

▼ Lounge/Ground Floor

3 Photos (see photos page)

3 360 PANORAMA

**Photo** 

1 Photo (see photos page)

6'

16 Palmers Avenue, RM17 5UB Grays, England, United Kingdom TOTAL AREA: 1549.72 sq ft • LIVING AREA: 1549.72 sq ft • FLOORS: 2 • ROOMS: 15

### **▼ Photos**/Lounge

ESTATE AGENTS

16 Palmers Avenue, RM17 5UB Grays, England, United Kingdom TOTAL AREA: 1549.72 sq ft • LIVING AREA: 1549.72 sq ft • FLOORS: 2 • ROOMS: 15