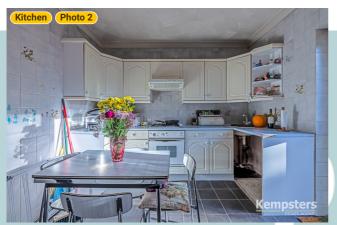

### **▼** Kitchen **Ground Floor**

WIDTH: 12' 7 1/4" • LENGTH: 18' 7" AREA: 184.47 sq ft • PERIMETER: 62' 3 1/4"

▼ Kitchen/Ground Floor

**Photos** 

5 Photos (see photos page)

**Photo** 

16 Palmers Avenue, RM17 5UB Grays, England, United Kingdom TOTAL AREA: 1549.72 sq ft • LIVING AREA: 1549.72 sq ft • FLOORS: 2 • ROOMS: 15

### **▼ Photos**/Kitchen

16 Palmers Avenue, RM17 5UB Grays, England, United Kingdom TOTAL AREA: 1549.72 sq ft • LIVING AREA: 1549.72 sq ft • FLOORS: 2 • ROOMS: 15