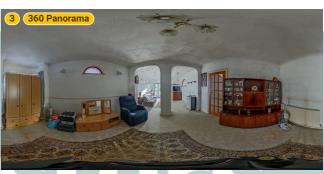

### ▼ Lounge Ground Floor

WIDTH: 12' 2 1/4" • LENGTH: 14' 6 1/4" AREA: 158.71 sq ft • PERIMETER: 53' 4 1/4"

Photos

▼ Lounge/Ground Floor

3 Photos (see photos page)

3 360 PANORAMA

**Photo** 

1 Photo (see photos page)

### **▼ Photos**/Lounge

ESTATE AGENTS

16 Palmers Avenue, RM17 5UB Grays, England, United Kingdom TOTAL AREA: 1549.72 sq ft • LIVING AREA: 1549.72 sq ft • FLOORS: 2 • ROOMS: 15