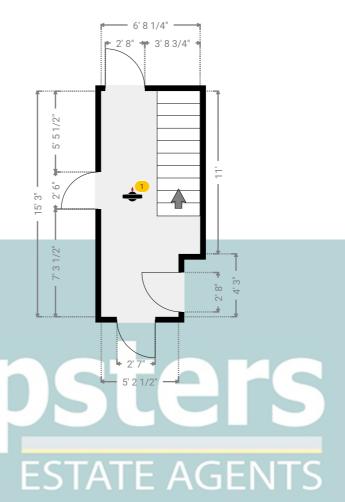

### **Ground Floor**

WIDTH: 6' 8 1/4" • LENGTH: 15' 3" AREA: 95.66 sq ft • PERIMETER: 43' 10 1/4"

Photos

2 Photos (see photos page)

▼ Hall/Ground Floor

Photo

16 Palmers Avenue, RM17 5UB Grays, England, United Kingdom TOTAL AREA: 1549.72 sq ft • LIVING AREA: 1549.72 sq ft • FLOORS: 2 • ROOMS: 15