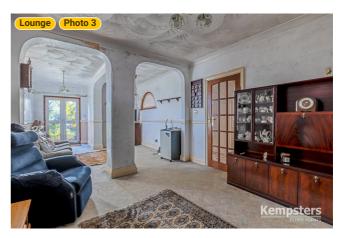

### ▼ Lounge Ground Floor

WIDTH: 12' 2 1/4" • LENGTH: 14' 6 1/4" AREA: 158.71 sq ft • PERIMETER: 53' 4 1/4"

Photos

▼ Lounge/Ground Floor

3 Photos (see photos page)

3 360 PANORAMA

**Photo** 

1 Photo (see photos page)

### **▼ Photos**/Lounge

ESTATE AGENTS

16 Palmers Avenue, RM17 5UB Grays, England, United Kingdom TOTAL AREA: 1549.72 sq ft • LIVING AREA: 1549.72 sq ft • FLOORS: 2 • ROOMS: 15