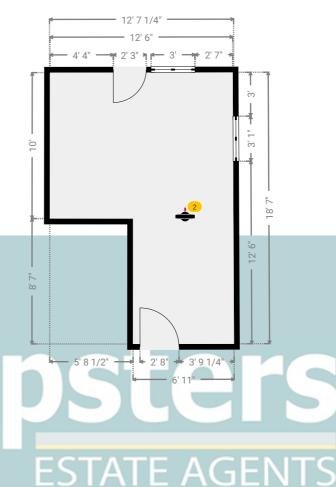

### **▼** Kitchen **Ground Floor**

WIDTH: 12' 7 1/4" • LENGTH: 18' 7" AREA: 184.47 sq ft • PERIMETER: 62' 3 1/4"

▼ Kitchen/Ground Floor

**Photos** 

5 Photos (see photos page)

**Photo** 

16 Palmers Avenue, RM17 5UB Grays, England, United Kingdom TOTAL AREA: 1549.72 sq ft • LIVING AREA: 1549.72 sq ft • FLOORS: 2 • ROOMS: 15

### **▼ Photos**/Kitchen

16 Palmers Avenue, RM17 5UB Grays, England, United Kingdom TOTAL AREA: 1549.72 sq ft • LIVING AREA: 1549.72 sq ft • FLOORS: 2 • ROOMS: 15