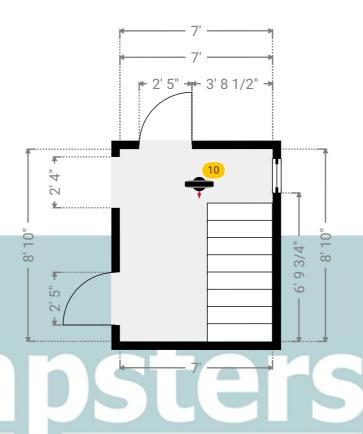

### **▼ Photos**/Hall

16 Palmers Avenue, RM17 5UB Grays, England, United Kingdom TOTAL AREA: 1549.72 sq ft • LIVING AREA: 1549.72 sq ft • FLOORS: 2 • ROOMS: 15

▼ Landing 1st Floor

WIDTH: 7' • LENGTH: 8' 10"
AREA: 61.81 sq ft • PERIMETER: 31' 8"

**ESTATE AGENTS** 

▼ Landing/1st Floor

Photos

2 Photos (see photos page)

10 360 PANORAMA

**Photo** 

16 Palmers Avenue, RM17 5UB Grays, England, United Kingdom TOTAL AREA: 1549.72 sq ft • LIVING AREA: 1549.72 sq ft • FLOORS: 2 • ROOMS: 15