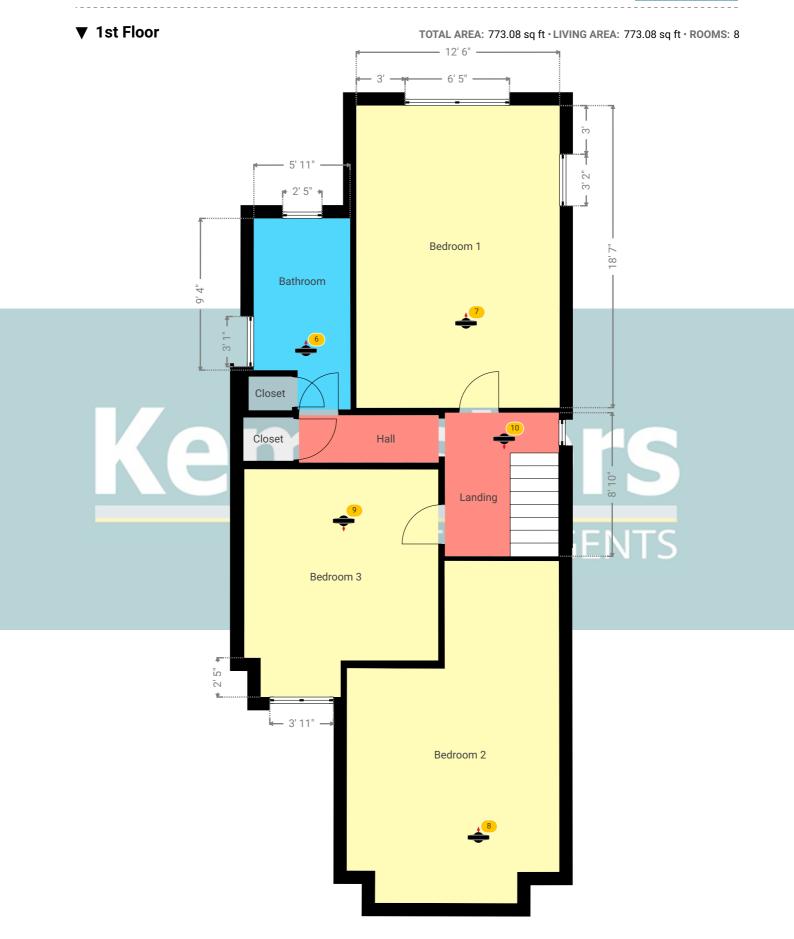

### **▼ Photos**/Bathroom

360 Panorama

16 Palmers Avenue, RM17 5UB Grays, England, United Kingdom TOTAL AREA: 1549.72 sq ft • LIVING AREA: 1549.72 sq ft • FLOORS: 2 • ROOMS: 15

▼ Bedroom 1 1st Floor

WIDTH: 12' 6" • LENGTH: 18' 7" AREA: 232.24 sq ft • PERIMETER: 62' 2"

▼ Bedroom 1/1st Floor

**Photos** 

2 Photos (see photos page)

**ESTATE AGENTS** 

7 360 PANORAMA

**Photo** 

16 Palmers Avenue, RM17 5UB Grays, England, United Kingdom TOTAL AREA: 1549.72 sq ft • LIVING AREA: 1549.72 sq ft • FLOORS: 2 • ROOMS: 15

### **▼ Photos**/Bedroom 1

360 Panorama

16 Palmers Avenue, RM17 5UB Grays, England, United Kingdom TOTAL AREA: 1549.72 sq ft • LIVING AREA: 1549.72 sq ft • FLOORS: 2 • ROOMS: 15

▼ Bedroom 2 1st Floor

WIDTH: 13' 1 1/4" • LENGTH: 21' 3/4" AREA: 226.47 sq ft • PERIMETER: 68' 2 3/4"