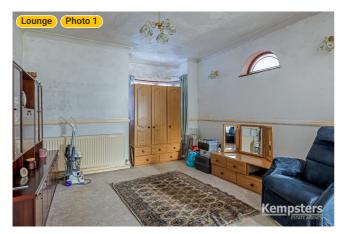

### ▼ Lounge Ground Floor

WIDTH: 12' 2 1/4" • LENGTH: 14' 6 1/4" AREA: 158.71 sq ft • PERIMETER: 53' 4 1/4"

Photos

▼ Lounge/Ground Floor

3 Photos (see photos page)

3 360 PANORAMA

**Photo** 

1 Photo (see photos page)

### **▼ Photos**/Lounge

ESTATE AGENTS

16 Palmers Avenue, RM17 5UB Grays, England, United Kingdom TOTAL AREA: 1549.72 sq ft • LIVING AREA: 1549.72 sq ft • FLOORS: 2 • ROOMS: 15