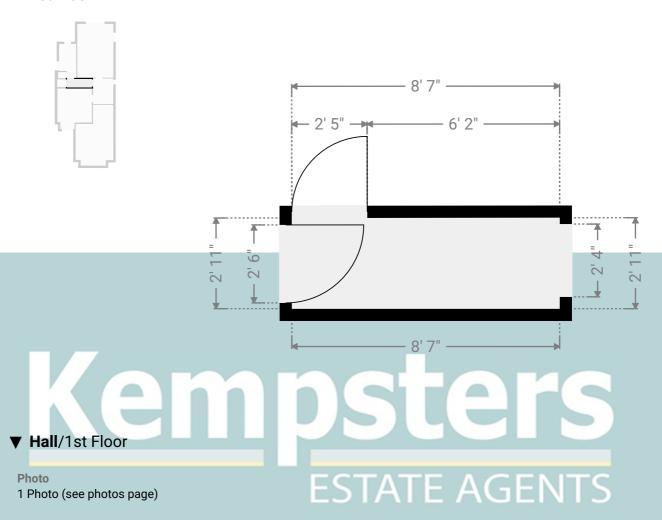

### **▼ Photos**/Bedroom 3

360 Panorama

16 Palmers Avenue, RM17 5UB Grays, England, United Kingdom TOTAL AREA: 1549.72 sq ft • LIVING AREA: 1549.72 sq ft • FLOORS: 2 • ROOMS: 15

**▼ Hall** 1st Floor

WIDTH: 8' 7" • LENGTH: 2' 11" AREA: 24.99 sq ft • PERIMETER: 23'