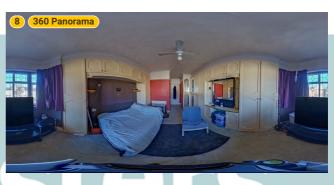

### **▼ Photos**/Bedroom 1

360 Panorama

16 Palmers Avenue, RM17 5UB Grays, England, United Kingdom TOTAL AREA: 1549.72 sq ft • LIVING AREA: 1549.72 sq ft • FLOORS: 2 • ROOMS: 15

▼ Bedroom 2 1st Floor

WIDTH: 13' 1 1/4" • LENGTH: 21' 3/4" AREA: 226.47 sq ft • PERIMETER: 68' 2 3/4"

Photos

3 Photos (see photos page)

▼ Bedroom 2/1st Floor

Photo

1 Photo (see photos page)

1:80 Page 21/28

16 Palmers Avenue, RM17 5UB Grays, England, United Kingdom TOTAL AREA: 1549.72 sq ft • LIVING AREA: 1549.72 sq ft • FLOORS: 2 • ROOMS: 15

### **▼ Photos**/Bedroom 2

**ESTATE AGENTS** 

16 Palmers Avenue, RM17 5UB Grays, England, United Kingdom TOTAL AREA: 1549.72 sq ft • LIVING AREA: 1549.72 sq ft • FLOORS: 2 • ROOMS: 15