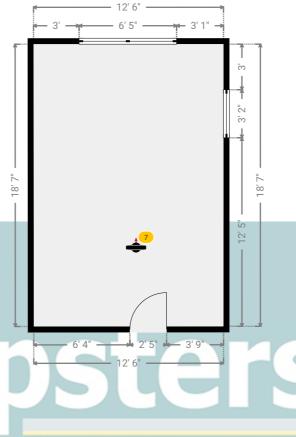

**▼** Bathroom 1st Floor

WIDTH: 5' 11 1/2" • LENGTH: 11' 9" AREA: 63.22 sq ft • PERIMETER: 35' 4 1/2"

### 3'3" -▼ Bathroom/1st Floor

**Photos** 

2 Photos (see photos page)

ESTATE AGENTS

6 360 PANORAMA

**Photo** 

16 Palmers Avenue, RM17 5UB Grays, England, United Kingdom TOTAL AREA: 1549.72 sq ft • LIVING AREA: 1549.72 sq ft • FLOORS: 2 • ROOMS: 15