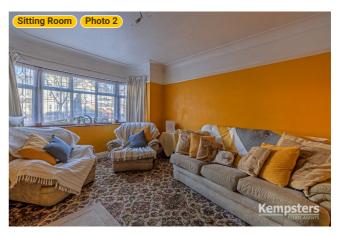

### ▼ Sitting Room Ground Floor

WIDTH: 12' 6" • LENGTH: 14' 5 1/4" AREA: 171.71 sq ft • PERIMETER: 53' 10 1/4"

5 360 PANORAMA

2 Photos (see photos page)

Photo

**Photos** 

1 Photo (see photos page)

**▼ Sitting Room**/Ground Floor