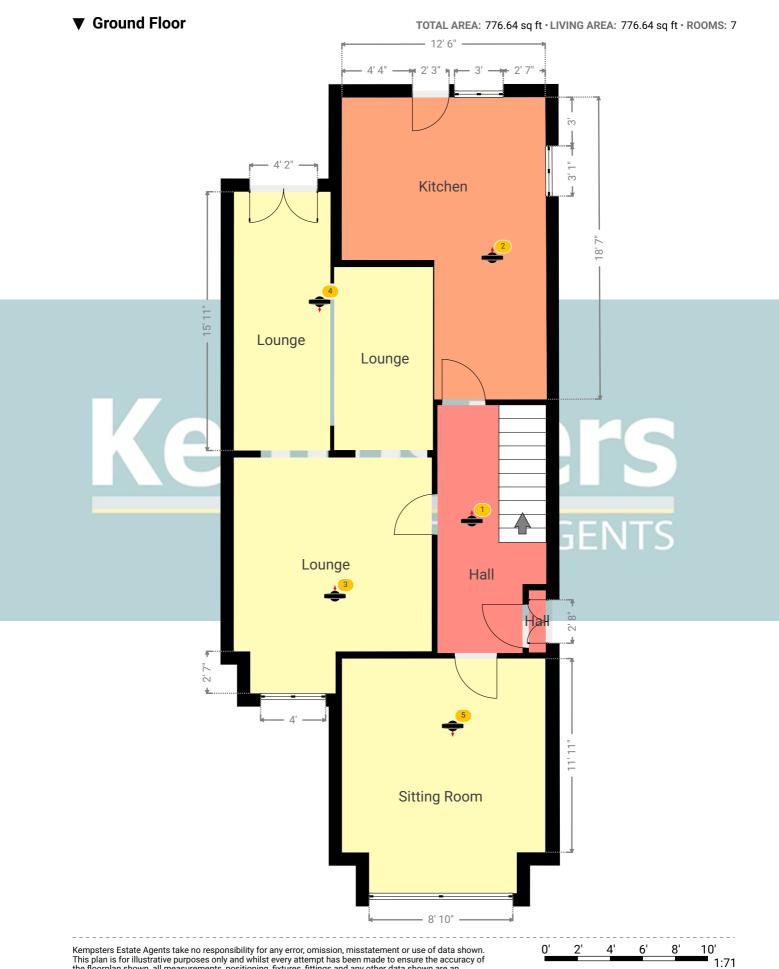

### **Ground Floor**

WIDTH: 6' 8 1/4" • LENGTH: 15' 3" AREA: 95.66 sq ft • PERIMETER: 43' 10 1/4"

Photos

2 Photos (see photos page)

▼ Hall/Ground Floor

Photo

16 Palmers Avenue, RM17 5UB Grays, England, United Kingdom TOTAL AREA: 1549.72 sq ft • LIVING AREA: 1549.72 sq ft • FLOORS: 2 • ROOMS: 15

### **▼** Kitchen **Ground Floor**

WIDTH: 12' 7 1/4" • LENGTH: 18' 7" AREA: 184.47 sq ft • PERIMETER: 62' 3 1/4"

▼ Kitchen/Ground Floor

**Photos** 

5 Photos (see photos page)

**Photo** 

16 Palmers Avenue, RM17 5UB Grays, England, United Kingdom TOTAL AREA: 1549.72 sq ft • LIVING AREA: 1549.72 sq ft • FLOORS: 2 • ROOMS: 15

### ▼ Lounge Ground Floor

WIDTH: 12' 2 1/4" • LENGTH: 14' 6 1/4" AREA: 158.71 sq ft • PERIMETER: 53' 4 1/4"

Photos

▼ Lounge/Ground Floor

3 Photos (see photos page)

3 360 PANORAMA

**Photo** 

1 Photo (see photos page)

### **▼** Lounge **Ground Floor**

WIDTH: 6' 1" • LENGTH: 11' 3" AREA: 68.37 sq ft • PERIMETER: 34' 7 3/4"

### **▼** Lounge **Ground Floor**

WIDTH: 5' 11 1/4" • LENGTH: 15' 11" AREA: 94.27 sq ft • PERIMETER: 43' 8 1/4"

### ▼ Sitting Room Ground Floor

WIDTH: 12' 6" • LENGTH: 14' 5 1/4" AREA: 171.71 sq ft • PERIMETER: 53' 10 1/4"

5 360 PANORAMA

2 Photos (see photos page)

Photo

**Photos** 

1 Photo (see photos page)

**▼ Sitting Room**/Ground Floor