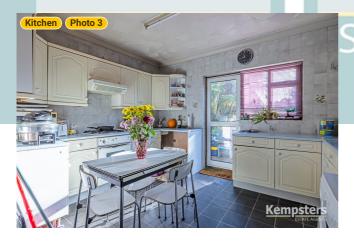

### **▼** Kitchen **Ground Floor**

WIDTH: 12' 7 1/4" • LENGTH: 18' 7" AREA: 184.47 sq ft • PERIMETER: 62' 3 1/4"

▼ Kitchen/Ground Floor

**Photos** 

5 Photos (see photos page)

**Photo** 

16 Palmers Avenue, RM17 5UB Grays, England, United Kingdom TOTAL AREA: 1549.72 sq ft • LIVING AREA: 1549.72 sq ft • FLOORS: 2 • ROOMS: 15

### **▼ Photos**/Kitchen

16 Palmers Avenue, RM17 5UB Grays, England, United Kingdom TOTAL AREA: 1549.72 sq ft • LIVING AREA: 1549.72 sq ft • FLOORS: 2 • ROOMS: 15