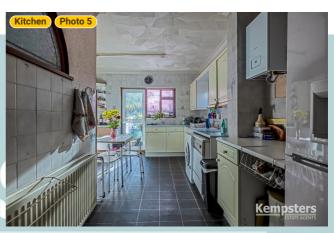

### **▼** Kitchen **Ground Floor**

WIDTH: 12' 7 1/4" • LENGTH: 18' 7" AREA: 184.47 sq ft • PERIMETER: 62' 3 1/4"

▼ Kitchen/Ground Floor

**Photos** 

5 Photos (see photos page)

**Photo** 

16 Palmers Avenue, RM17 5UB Grays, England, United Kingdom TOTAL AREA: 1549.72 sq ft • LIVING AREA: 1549.72 sq ft • FLOORS: 2 • ROOMS: 15

### **▼ Photos**/Kitchen

16 Palmers Avenue, RM17 5UB Grays, England, United Kingdom TOTAL AREA: 1549.72 sq ft • LIVING AREA: 1549.72 sq ft • FLOORS: 2 • ROOMS: 15