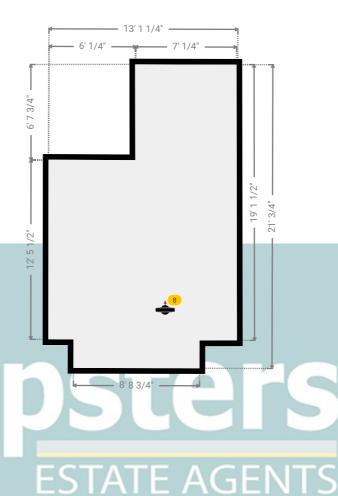

### **▼ Photos**/Bedroom 1

360 Panorama

16 Palmers Avenue, RM17 5UB Grays, England, United Kingdom TOTAL AREA: 1549.72 sq ft • LIVING AREA: 1549.72 sq ft • FLOORS: 2 • ROOMS: 15

▼ Bedroom 2 1st Floor

WIDTH: 13' 1 1/4" • LENGTH: 21' 3/4" AREA: 226.47 sq ft • PERIMETER: 68' 2 3/4"

Photos

3 Photos (see photos page)

▼ Bedroom 2/1st Floor

Photo

1 Photo (see photos page)

1:80 Page 21/28

16 Palmers Avenue, RM17 5UB Grays, England, United Kingdom TOTAL AREA: 1549.72 sq ft • LIVING AREA: 1549.72 sq ft • FLOORS: 2 • ROOMS: 15