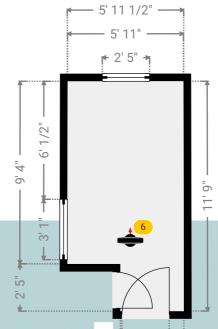

**▼** Bathroom 1st Floor

WIDTH: 5' 11 1/2" • LENGTH: 11' 9" AREA: 63.22 sq ft • PERIMETER: 35' 4 1/2"

### 3'3" -▼ Bathroom/1st Floor

**Photos** 

2 Photos (see photos page)

ESTATE AGENTS

6 360 PANORAMA

**Photo** 

16 Palmers Avenue, RM17 5UB Grays, England, United Kingdom TOTAL AREA: 1549.72 sq ft • LIVING AREA: 1549.72 sq ft • FLOORS: 2 • ROOMS: 15