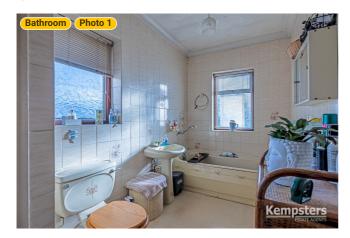

**▼** Bathroom 1st Floor

WIDTH: 5' 11 1/2" • LENGTH: 11' 9" AREA: 63.22 sq ft • PERIMETER: 35' 4 1/2"

### 3'3" -▼ Bathroom/1st Floor

**Photos** 

2 Photos (see photos page)

ESTATE AGENTS

6 360 PANORAMA

**Photo** 

16 Palmers Avenue, RM17 5UB Grays, England, United Kingdom TOTAL AREA: 1549.72 sq ft • LIVING AREA: 1549.72 sq ft • FLOORS: 2 • ROOMS: 15

### **▼ Photos**/Bathroom

360 Panorama

16 Palmers Avenue, RM17 5UB Grays, England, United Kingdom TOTAL AREA: 1549.72 sq ft • LIVING AREA: 1549.72 sq ft • FLOORS: 2 • ROOMS: 15

▼ Bedroom 1 1st Floor

WIDTH: 12' 6" • LENGTH: 18' 7" AREA: 232.24 sq ft • PERIMETER: 62' 2"