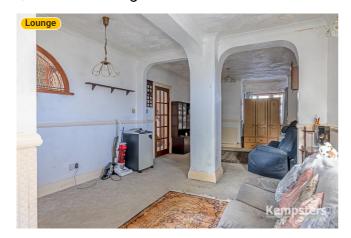

### ▼ Lounge Ground Floor

WIDTH: 12' 2 1/4" • LENGTH: 14' 6 1/4" AREA: 158.71 sq ft • PERIMETER: 53' 4 1/4"

Photos

▼ Lounge/Ground Floor

3 Photos (see photos page)

3 360 PANORAMA

**Photo** 

1 Photo (see photos page)

### **▼ Photos**/Lounge

ESTATE AGENTS

16 Palmers Avenue, RM17 5UB Grays, England, United Kingdom TOTAL AREA: 1549.72 sq ft • LIVING AREA: 1549.72 sq ft • FLOORS: 2 • ROOMS: 15