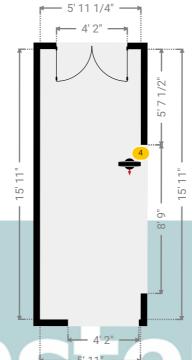

### **▼** Lounge **Ground Floor**

WIDTH: 5' 11 1/4" • LENGTH: 15' 11" AREA: 94.27 sq ft • PERIMETER: 43' 8 1/4"

## ▼ Lounge/Ground Floor

Photo

1 Photo (see photos page)

ESTATE AGENTS

4 360 PANORAMA

**Photo** 

16 Palmers Avenue, RM17 5UB Grays, England, United Kingdom TOTAL AREA: 1549.72 sq ft • LIVING AREA: 1549.72 sq ft • FLOORS: 2 • ROOMS: 15