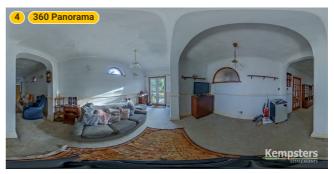

### ▼ Lounge Ground Floor

WIDTH: 12' 2 1/4" • LENGTH: 14' 6 1/4" AREA: 158.71 sq ft • PERIMETER: 53' 4 1/4"

Photos

▼ Lounge/Ground Floor

3 Photos (see photos page)

3 360 PANORAMA

**Photo** 

1 Photo (see photos page)

### **▼ Photos**/Lounge

ESTATE AGENTS

16 Palmers Avenue, RM17 5UB Grays, England, United Kingdom TOTAL AREA: 1549.72 sq ft • LIVING AREA: 1549.72 sq ft • FLOORS: 2 • ROOMS: 15