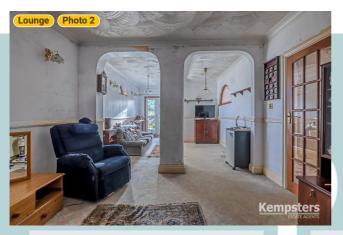

### ▼ Lounge Ground Floor

WIDTH: 12' 2 1/4" • LENGTH: 14' 6 1/4" AREA: 158.71 sq ft • PERIMETER: 53' 4 1/4"

Photos

▼ Lounge/Ground Floor

3 Photos (see photos page)

3 360 PANORAMA

**Photo** 

1 Photo (see photos page)

### **▼ Photos**/Lounge

ESTATE AGENTS

16 Palmers Avenue, RM17 5UB Grays, England, United Kingdom TOTAL AREA: 1549.72 sq ft • LIVING AREA: 1549.72 sq ft • FLOORS: 2 • ROOMS: 15