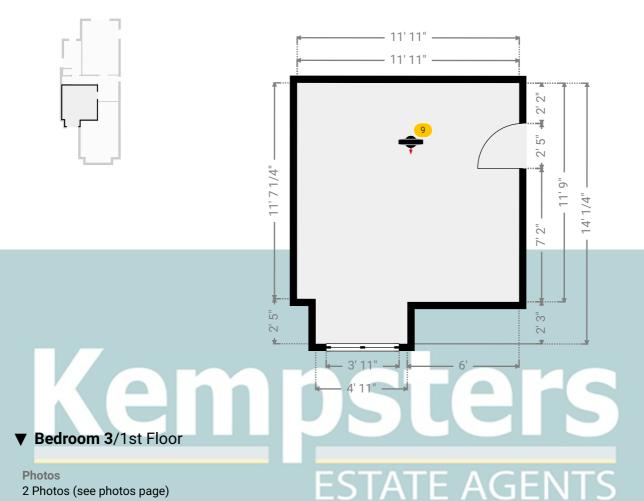

### **▼** Bedroom 3 1st Floor

WIDTH: 11' 11" • LENGTH: 14' 1/4" AREA: 151.01 sq ft • PERIMETER: 51' 10 1/4"

9 360 PANORAMA

**Photo** 

1 Photo (see photos page)

16 Palmers Avenue, RM17 5UB Grays, England, United Kingdom TOTAL AREA: 1549.72 sq ft • LIVING AREA: 1549.72 sq ft • FLOORS: 2 • ROOMS: 15