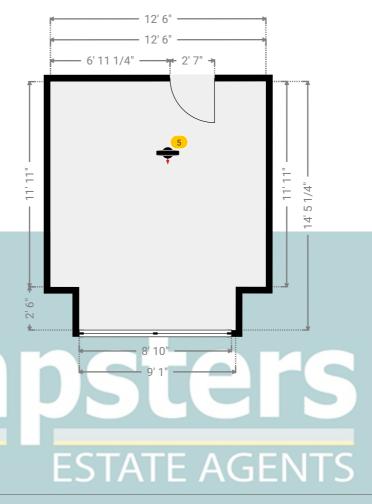

### ▼ Sitting Room Ground Floor

WIDTH: 12' 6" • LENGTH: 14' 5 1/4" AREA: 171.71 sq ft • PERIMETER: 53' 10 1/4"

5 360 PANORAMA

2 Photos (see photos page)

Photo

**Photos** 

1 Photo (see photos page)

**▼ Sitting Room**/Ground Floor