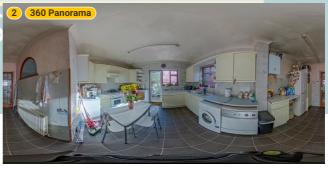

### **▼** Kitchen **Ground Floor**

WIDTH: 12' 7 1/4" • LENGTH: 18' 7" AREA: 184.47 sq ft • PERIMETER: 62' 3 1/4"

▼ Kitchen/Ground Floor

**Photos** 

5 Photos (see photos page)

**Photo** 

16 Palmers Avenue, RM17 5UB Grays, England, United Kingdom TOTAL AREA: 1549.72 sq ft • LIVING AREA: 1549.72 sq ft • FLOORS: 2 • ROOMS: 15

### **▼ Photos**/Kitchen

16 Palmers Avenue, RM17 5UB Grays, England, United Kingdom TOTAL AREA: 1549.72 sq ft • LIVING AREA: 1549.72 sq ft • FLOORS: 2 • ROOMS: 15