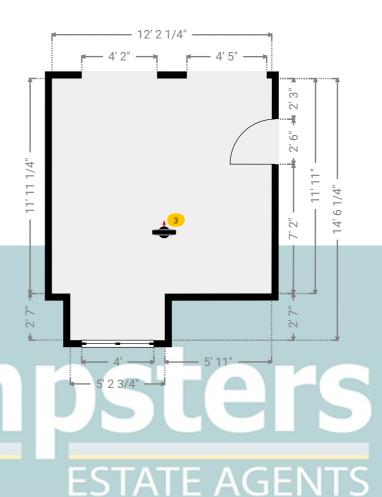

### ▼ Lounge Ground Floor

WIDTH: 12' 2 1/4" • LENGTH: 14' 6 1/4" AREA: 158.71 sq ft • PERIMETER: 53' 4 1/4"

Photos

▼ Lounge/Ground Floor

3 Photos (see photos page)

3 360 PANORAMA

**Photo** 

1 Photo (see photos page)