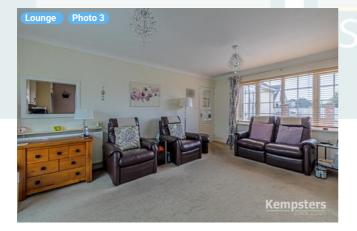

# ▼ Lounge

Ground Floor

WIDTH: 11' 11" • LENGTH: 18' AREA: 214.50 sq ft • PERIMETER: 59' 10"

Height 4' 3"

Distance to Floor 2' 4"

#### 6 360 PANORAMA

Photo 1 Photo (see photos page)

2A Crowstone Road, RM16 2SL Grays, England, United Kingdom TOTAL AREA: 911.59 sq ft • LIVING AREA: 723.90 sq ft • FLOORS: 1 • ROOMS: 4

### ▼ Photos/Lounge

Kempsters