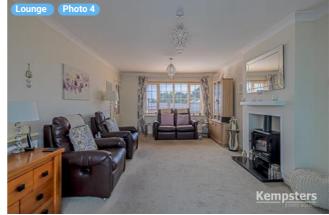

# ▼ Lounge

Ground Floor

WIDTH: 11' 11" • LENGTH: 18' AREA: 214.50 sq ft • PERIMETER: 59' 10"

Height 4' 3"

Distance to Floor 2' 4"

### ▼ Photos/Lounge

Kempsters