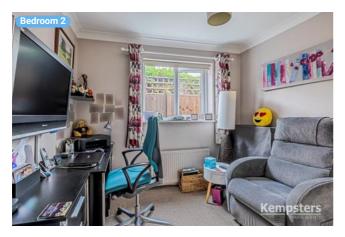

### ▼ Bedroom 2 Ground Floor

WIDTH: 8' 10" • LENGTH: 9' AREA: 79.50 sq ft • PERIMETER: 35' 8"

3' 6"

### ▼ Photos/Bedroom 2