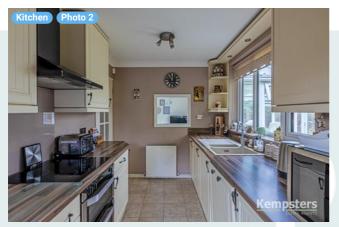

### Kitchen Ground Floor

WIDTH: 12' 8" • LENGTH: 7' 3 1/4" AREA: 91.95 sq ft • PERIMETER: 39' 10 1/4"

### ▼ Photos/Kitchen

2A Crowstone Road, RM16 2SL Grays, England, United Kingdom TOTAL AREA: 911.59 sq ft • LIVING AREA: 723.90 sq ft • FLOORS: 1 • ROOMS: 4