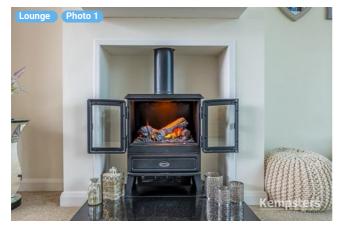

# ▼ Lounge

Ground Floor

WIDTH: 11' 11" • LENGTH: 18' AREA: 214.50 sq ft • PERIMETER: 59' 10"

Height 4' 3"

Distance to Floor 2' 4"

### ▼ Photos/Lounge

Kempsters