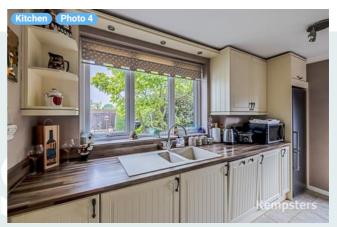

### Kitchen Ground Floor

WIDTH: 12' 8" • LENGTH: 7' 3 1/4" AREA: 91.95 sq ft • PERIMETER: 39' 10 1/4"

#### 12 360 PANORAMA

Photo

1 Photo (see photos page)

2A Crowstone Road, RM16 2SL Grays, England, United Kingdom TOTAL AREA: 911.59 sq ft • LIVING AREA: 723.90 sq ft • FLOORS: 1 • ROOMS: 4

### ▼ Photos/Kitchen

2A Crowstone Road, RM16 2SL Grays, England, United Kingdom TOTAL AREA: 911.59 sq ft • LIVING AREA: 723.90 sq ft • FLOORS: 1 • ROOMS: 4