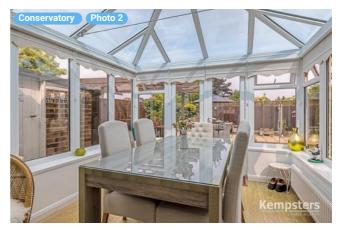

# Kem psters Estate agents

2A Crowstone Road, RM16 2SL Grays, England, United Kingdom TOTAL AREA: 911.59 sq ft • LIVING AREA: 723.90 sq ft • FLOORS: 1 • ROOMS: 4

 Conservatory Ground Floor

WIDTH: 8' 6" • LENGTH: 9' 1" AREA: 77.21 sq ft • PERIMETER: 35' 2"

### ▼ Photos/Conservatory

Kempsters