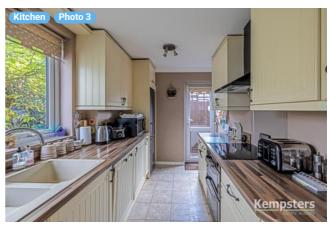

### Kitchen Ground Floor

WIDTH: 12' 8" • LENGTH: 7' 3 1/4" AREA: 91.95 sq ft • PERIMETER: 39' 10 1/4"

### ▼ Photos/Kitchen

2A Crowstone Road, RM16 2SL Grays, England, United Kingdom TOTAL AREA: 911.59 sq ft • LIVING AREA: 723.90 sq ft • FLOORS: 1 • ROOMS: 4