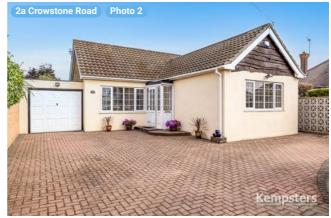

SUBMITTED BY lan ianhk@icloud.com

**CREATED ON** 2022-08-17

LOCATION 2A Crowstone Road RM16 2SL Grays England United Kingdom



| <b>Total area</b><br>911.59 sq ft          | Floors<br>1 | Rooms<br>4 | Bathroom<br>1 |
|--------------------------------------------|-------------|------------|---------------|
| <b>Photos</b><br>2 Photos (see photos page |             |            |               |
|                                            |             |            |               |

2A Crowstone Road, RM16 2SL Grays, England, United Kingdom TOTAL AREA: 911.59 sq ft • LIVING AREA: 723.90 sq ft • FLOORS: 1 • ROOMS: 4



### ▼ Photos/2a Crowstone Road





# Kem psters Estate agents

2A Crowstone Road, RM16 2SL Grays, England, United Kingdom TOTAL AREA: 911.59 sq ft • LIVING AREA: 723.90 sq ft • FLOORS: 1 • ROOMS: 4 Kempsters

▼ Ground Floor

TOTAL AREA: 911.59 sq ft · LIVING AREA: 723.90 sq ft · ROOMS: 4



2A Crowstone Road, RM16 2SL Grays, England, United Kingdom TOTAL AREA: 911.59 sq ft • LIVING AREA: 723.90 sq ft • FLOORS: 1 • ROOMS: 4





# Bathroom

**Ground Floor** 

WIDTH: 6' 4" • LENGTH: 6' 2" AREA: 39.06 sq ft • PERIMETER: 25'



Height 3' 3"

**Distance to Floor** 3' 4"

#### 11 360 PANORAMA

Photo

1 Photo (see photos page)





2A Crowstone Road, RM16 2SL Grays, England, United Kingdom TOTAL AREA: 911.59 sq ft • LIVING AREA: 723.90 sq ft • FLOORS: 1 • ROOMS: 4

# ▼ Photos/Bathroom





Kempsters

# Kem psters Estate agents