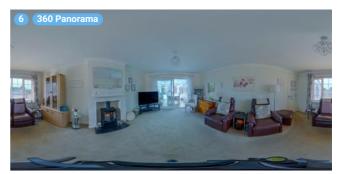

# ▼ Lounge

Ground Floor

WIDTH: 11' 11" • LENGTH: 18' AREA: 214.50 sq ft • PERIMETER: 59' 10"

Height 4' 3"

Distance to Floor 2' 4"

#### 6 360 PANORAMA

Photo 1 Photo (see photos page)

2A Crowstone Road, RM16 2SL Grays, England, United Kingdom TOTAL AREA: 911.59 sq ft • LIVING AREA: 723.90 sq ft • FLOORS: 1 • ROOMS: 4

### ▼ Photos/Lounge

Kempsters