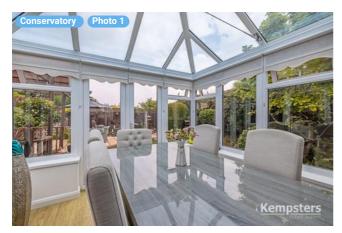

# Kem psters Estate agents

2A Crowstone Road, RM16 2SL Grays, England, United Kingdom TOTAL AREA: 911.59 sq ft • LIVING AREA: 723.90 sq ft • FLOORS: 1 • ROOMS: 4

 Conservatory Ground Floor

WIDTH: 8' 6" • LENGTH: 9' 1" AREA: 77.21 sq ft • PERIMETER: 35' 2"

### ▼ Photos/Conservatory

Kempsters