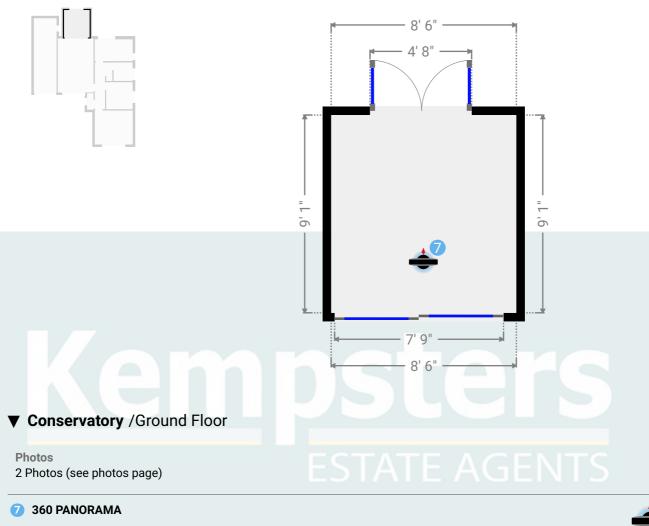

# Kem psters Estate agents

2A Crowstone Road, RM16 2SL Grays, England, United Kingdom TOTAL AREA: 911.59 sq ft • LIVING AREA: 723.90 sq ft • FLOORS: 1 • ROOMS: 4

 Conservatory Ground Floor

WIDTH: 8' 6" • LENGTH: 9' 1" AREA: 77.21 sq ft • PERIMETER: 35' 2"

### ▼ Photos/Conservatory

Kempsters