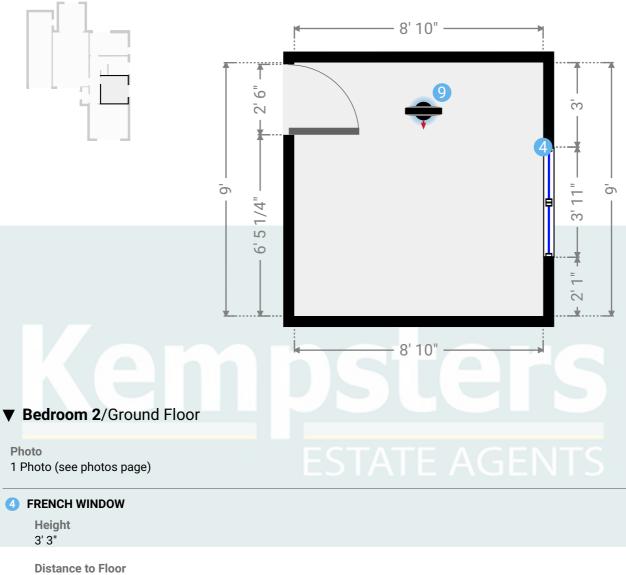

### ▼ Bedroom 2 Ground Floor

WIDTH: 8' 10" • LENGTH: 9' AREA: 79.50 sq ft • PERIMETER: 35' 8"

3' 6"

#### 9 360 PANORAMA

Photo 1 Photo (see photos page)

2A Crowstone Road, RM16 2SL Grays, England, United Kingdom TOTAL AREA: 911.59 sq ft • LIVING AREA: 723.90 sq ft • FLOORS: 1 • ROOMS: 4