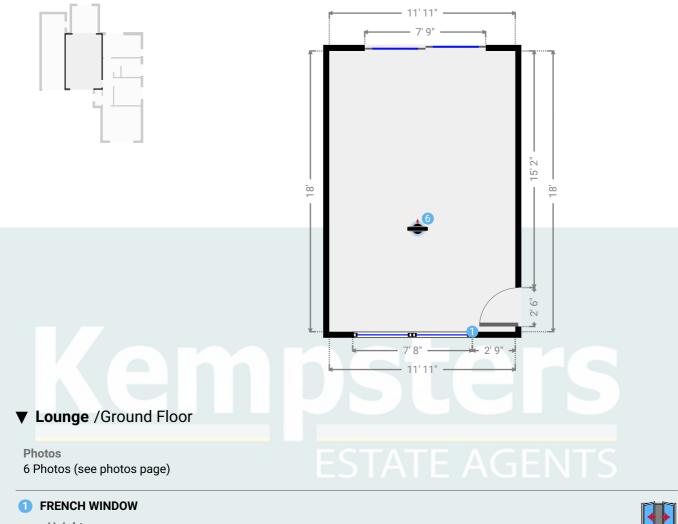

# ▼ Lounge

Ground Floor

WIDTH: 11' 11" • LENGTH: 18' AREA: 214.50 sq ft • PERIMETER: 59' 10"

Height 4' 3"

Distance to Floor 2' 4"

#### 6 360 PANORAMA

Photo 1 Photo (see photos page)

2A Crowstone Road, RM16 2SL Grays, England, United Kingdom TOTAL AREA: 911.59 sq ft • LIVING AREA: 723.90 sq ft • FLOORS: 1 • ROOMS: 4

### ▼ Photos/Lounge

Kempsters