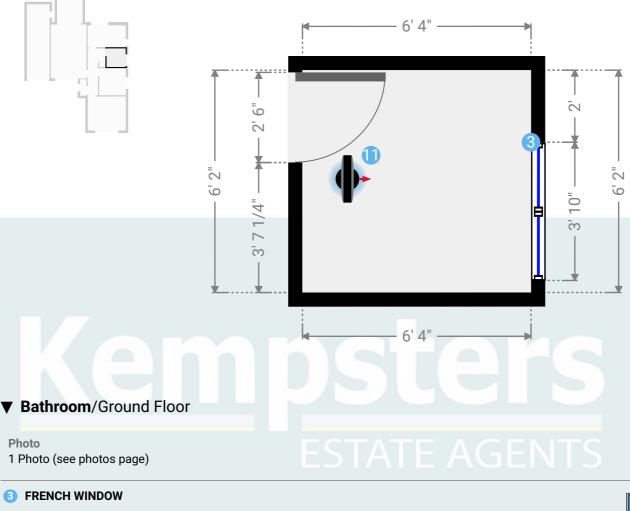

# Bathroom

**Ground Floor** 

WIDTH: 6' 4" • LENGTH: 6' 2" AREA: 39.06 sq ft • PERIMETER: 25'

Height 3' 3"

**Distance to Floor** 3' 4"