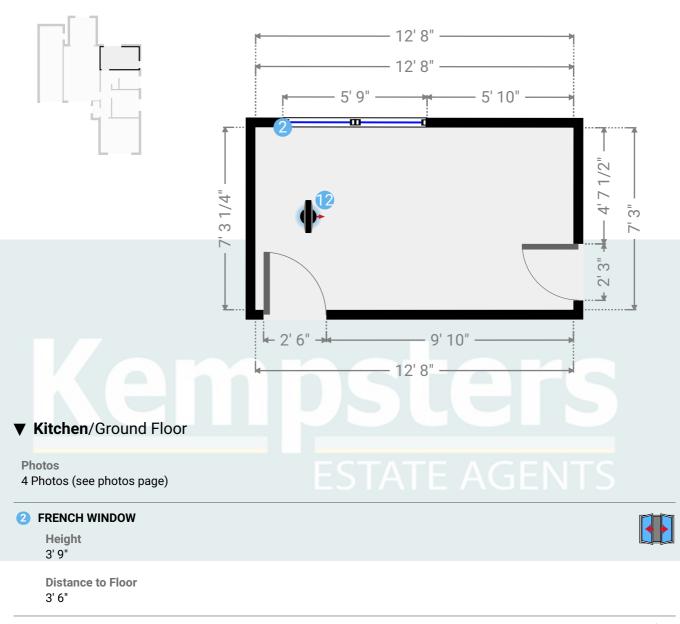

### Kitchen Ground Floor

WIDTH: 12' 8" • LENGTH: 7' 3 1/4" AREA: 91.95 sq ft • PERIMETER: 39' 10 1/4"

#### 12 360 PANORAMA

Photo

1 Photo (see photos page)

2A Crowstone Road, RM16 2SL Grays, England, United Kingdom TOTAL AREA: 911.59 sq ft • LIVING AREA: 723.90 sq ft • FLOORS: 1 • ROOMS: 4

### ▼ Photos/Kitchen

2A Crowstone Road, RM16 2SL Grays, England, United Kingdom TOTAL AREA: 911.59 sq ft • LIVING AREA: 723.90 sq ft • FLOORS: 1 • ROOMS: 4