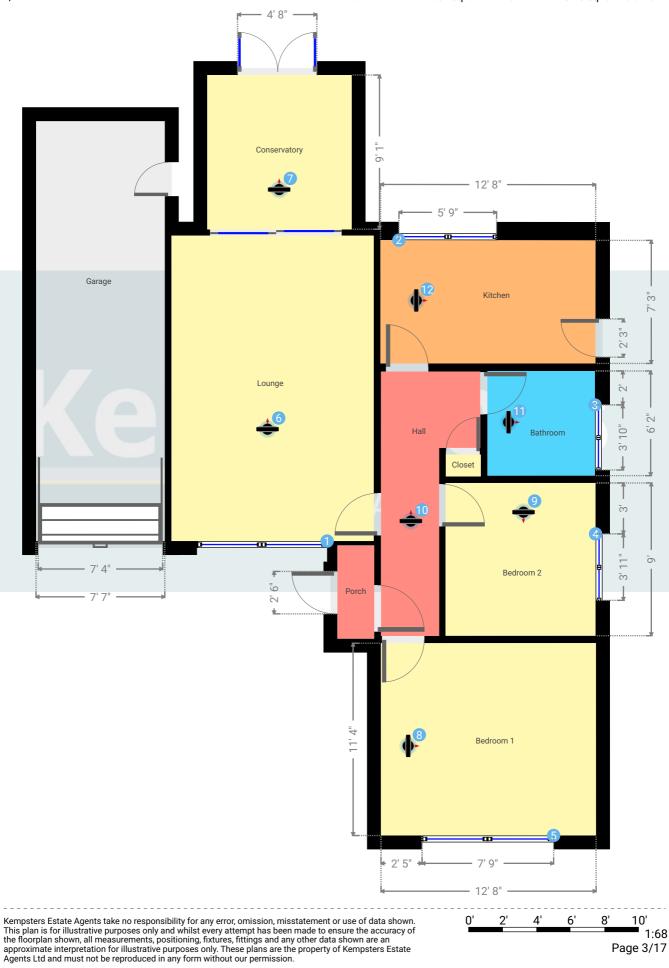

# Kem psters Estate agents

2A Crowstone Road, RM16 2SL Grays, England, United Kingdom TOTAL AREA: 911.59 sq ft • LIVING AREA: 723.90 sq ft • FLOORS: 1 • ROOMS: 4 Kempsters

▼ Ground Floor

TOTAL AREA: 911.59 sq ft · LIVING AREA: 723.90 sq ft · ROOMS: 4