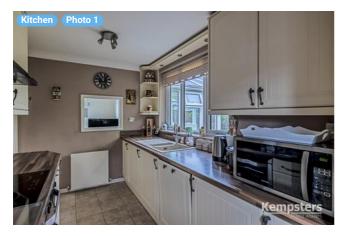

### Kitchen Ground Floor

WIDTH: 12' 8" • LENGTH: 7' 3 1/4" AREA: 91.95 sq ft • PERIMETER: 39' 10 1/4"

### ▼ Photos/Kitchen

2A Crowstone Road, RM16 2SL Grays, England, United Kingdom TOTAL AREA: 911.59 sq ft • LIVING AREA: 723.90 sq ft • FLOORS: 1 • ROOMS: 4