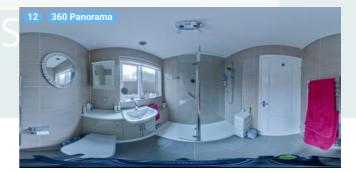

# Bathroom

**Ground Floor** 

WIDTH: 6' 4" • LENGTH: 6' 2" AREA: 39.06 sq ft • PERIMETER: 25'

Height 3' 3"

**Distance to Floor** 3' 4"

#### 11 360 PANORAMA

Photo

1 Photo (see photos page)

2A Crowstone Road, RM16 2SL Grays, England, United Kingdom TOTAL AREA: 911.59 sq ft • LIVING AREA: 723.90 sq ft • FLOORS: 1 • ROOMS: 4

# ▼ Photos/Bathroom

Kempsters