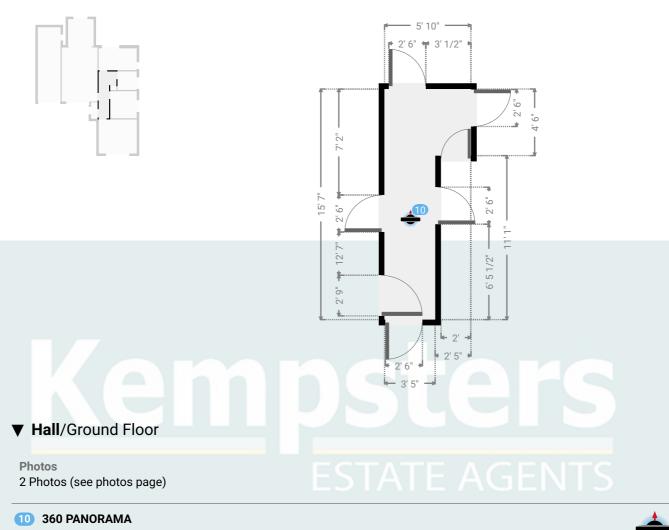

# Kempsters Estate Agents

**Ground Floor** 

▼ Hall

2A Crowstone Road, RM16 2SL Grays, England, United Kingdom TOTAL AREA: 911.59 sq ft • LIVING AREA: 723.90 sq ft • FLOORS: 1 • ROOMS: 4

WIDTH: 5' 10" • LENGTH: 15' 7" AREA: 64.13 sq ft • PERIMETER: 42' 10"

Photo

1 Photo (see photos page)

Kempsters Estate Agents take no responsibility for any error, omission, misstatement or use of data shown. This plan is for illustrative purposes only and whilst every attempt has been made to ensure the accuracy of the floorplan shown, all measurements, positioning, fixtures, fittings and any other data shown are an approximate interpretation for illustrative purposes only. These plans are the property of Kempsters Estate Agents Ltd and must not be reproduced in any form without our permission. 0' 4' 8' 12' 1:78 Page 12/17

### ▼ Photos/Hall