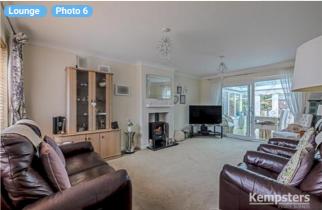

# ▼ Lounge

Ground Floor

WIDTH: 11' 11" • LENGTH: 18' AREA: 214.50 sq ft • PERIMETER: 59' 10"

Height 4' 3"

Distance to Floor 2' 4"

#### 6 360 PANORAMA

Photo 1 Photo (see photos page)

2A Crowstone Road, RM16 2SL Grays, England, United Kingdom TOTAL AREA: 911.59 sq ft • LIVING AREA: 723.90 sq ft • FLOORS: 1 • ROOMS: 4

### ▼ Photos/Lounge

Kempsters