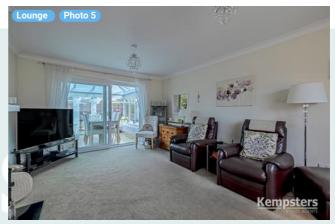

# ▼ Lounge

Ground Floor

WIDTH: 11' 11" • LENGTH: 18' AREA: 214.50 sq ft • PERIMETER: 59' 10"

Height 4' 3"

Distance to Floor 2' 4"

#### 6 360 PANORAMA

Photo 1 Photo (see photos page)

2A Crowstone Road, RM16 2SL Grays, England, United Kingdom TOTAL AREA: 911.59 sq ft • LIVING AREA: 723.90 sq ft • FLOORS: 1 • ROOMS: 4

### ▼ Photos/Lounge

Kempsters