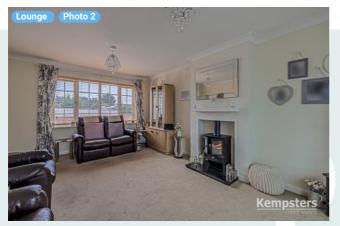

# ▼ Lounge

Ground Floor

WIDTH: 11' 11" • LENGTH: 18' AREA: 214.50 sq ft • PERIMETER: 59' 10"

Height 4' 3"

Distance to Floor 2' 4"

### ▼ Photos/Lounge

Kempsters