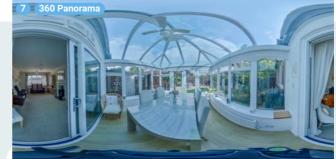

# Kem psters Estate agents

2A Crowstone Road, RM16 2SL Grays, England, United Kingdom TOTAL AREA: 911.59 sq ft • LIVING AREA: 723.90 sq ft • FLOORS: 1 • ROOMS: 4

 Conservatory Ground Floor

WIDTH: 8' 6" • LENGTH: 9' 1" AREA: 77.21 sq ft • PERIMETER: 35' 2"

### ▼ Photos/Conservatory

Kempsters