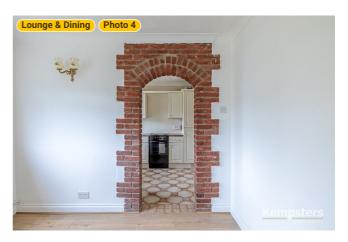

# ▼ Lounge & Dining Ground Floor

WIDTH: 18' 2 1/2" • LENGTH: 21' 10" AREA: 315.57 sq ft • PERIMETER: 80'

▼ Lounge & Dining/Ground Floor

Photos

6 Photos (see photos page)

7 360 PANORAMA

**Photo** 

39 Crowstone Road, RM16 2SR Grays, England, United Kingdom TOTAL AREA: 875.87 sq ft • LIVING AREA: 875.87 sq ft • FLOORS: 8

# **▼ Photos**/Lounge & Dining