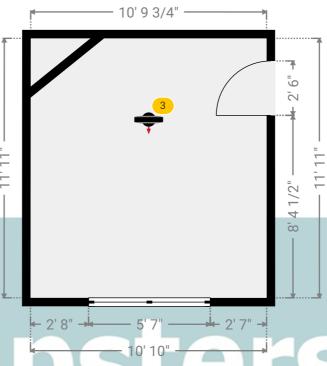

# **▼** Bedroom 2 **Ground Floor**

WIDTH: 10' 10" • LENGTH: 11' 11" AREA: 129.02 sq ft • PERIMETER: 45' 5 3/4"

▼ Bedroom 2/Ground Floor

**Photos** 

2 Photos (see photos page)

**ESTATE AGENTS** 

3 360 PANORAMA