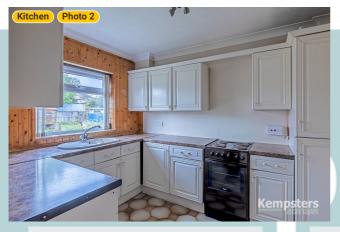

# **▼** Kitchen **Ground Floor**

WIDTH: 8' 2 1/2" • LENGTH: 10' 4" AREA: 84.61 sq ft • PERIMETER: 37' 1/2"

▼ Kitchen/Ground Floor

**Photos** 

3 Photos (see photos page)

ESTATE AGENTS

6 360 PANORAMA

**Photo** 

39 Crowstone Road, RM16 2SR Grays, England, United Kingdom TOTAL AREA: 875.87 sq ft • LIVING AREA: 875.87 sq ft • FLOORS: 8