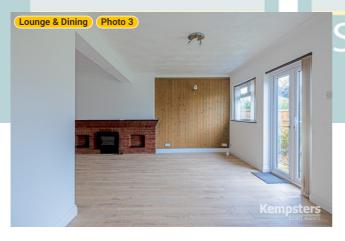

# ▼ Lounge & Dining Ground Floor

WIDTH: 18' 2 1/2" • LENGTH: 21' 10" AREA: 315.57 sq ft • PERIMETER: 80'

▼ Lounge & Dining/Ground Floor

Photos

6 Photos (see photos page)

7 360 PANORAMA

**Photo** 

39 Crowstone Road, RM16 2SR Grays, England, United Kingdom TOTAL AREA: 875.87 sq ft • LIVING AREA: 875.87 sq ft • FLOORS: 8

# **▼ Photos**/Lounge & Dining