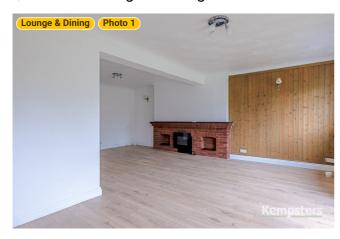

# ▼ Lounge & Dining Ground Floor

WIDTH: 18' 2 1/2" • LENGTH: 21' 10" AREA: 315.57 sq ft • PERIMETER: 80'

▼ Lounge & Dining/Ground Floor

Photos

6 Photos (see photos page)

7 360 PANORAMA

**Photo** 

39 Crowstone Road, RM16 2SR Grays, England, United Kingdom TOTAL AREA: 875.87 sq ft • LIVING AREA: 875.87 sq ft • FLOORS: 8

# **▼ Photos**/Lounge & Dining