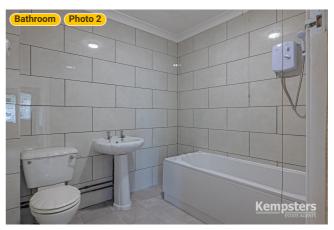

# ▼ Bathroom Ground Floor

WIDTH: 7' 7" • LENGTH: 7' 1 1/4" AREA: 53.76 sq ft • PERIMETER: 29' 4 1/4"

**▼ Bathroom**/Ground Floor

Photos

2 Photos (see photos page)

1 360 PANORAMA

**Photo** 

39 Crowstone Road, RM16 2SR Grays, England, United Kingdom TOTAL AREA: 875.87 sq ft • LIVING AREA: 875.87 sq ft • FLOORS: 8

## **▼ Photos**/Bathroom

1 360 Panorama

39 Crowstone Road, RM16 2SR Grays, England, United Kingdom TOTAL AREA: 875.87 sq ft • LIVING AREA: 875.87 sq ft • FLOORS: 8