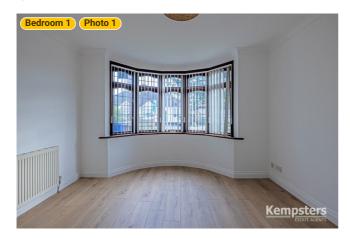

# ▼ Bedroom 1 Ground Floor

WIDTH: 11' 10" • LENGTH: 10' 11" AREA: 129.21 sq ft • PERIMETER: 45' 6"

2 360 PANORAMA

Photo

39 Crowstone Road, RM16 2SR Grays, England, United Kingdom TOTAL AREA: 875.87 sq ft • LIVING AREA: 875.87 sq ft • FLOORS: 8

## **▼ Photos**/Bedroom 1

39 Crowstone Road, RM16 2SR Grays, England, United Kingdom TOTAL AREA: 875.87 sq ft • LIVING AREA: 875.87 sq ft • FLOORS: 1 • ROOMS: 8