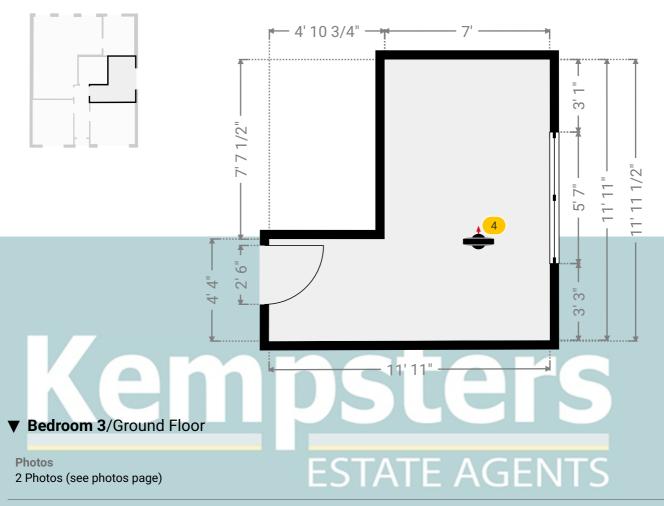

# **▼** Bedroom 3 **Ground Floor**

WIDTH: 11' 11" • LENGTH: 11' 11 1/2" AREA: 104.75 sq ft • PERIMETER: 47' 8 1/4"

4 360 PANORAMA

**Photo** 

39 Crowstone Road, RM16 2SR Grays, England, United Kingdom TOTAL AREA: 875.87 sq ft • LIVING AREA: 875.87 sq ft • FLOORS: 8

## **▼ Photos**/Bedroom 3

4 360 Panorama

39 Crowstone Road, RM16 2SR Grays, England, United Kingdom TOTAL AREA: 875.87 sq ft • LIVING AREA: 875.87 sq ft • FLOORS: 8

**▼ Hall**Ground Floor

WIDTH: 3' 11" • LENGTH: 13' 10" AREA: 54.11 sq ft • PERIMETER: 35' 6"