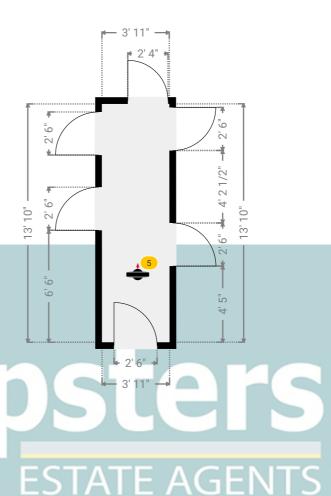

## **▼ Photos**/Bedroom 3

4 360 Panorama

39 Crowstone Road, RM16 2SR Grays, England, United Kingdom TOTAL AREA: 875.87 sq ft • LIVING AREA: 875.87 sq ft • FLOORS: 8

**▼ Hall**Ground Floor

WIDTH: 3' 11" • LENGTH: 13' 10" AREA: 54.11 sq ft • PERIMETER: 35' 6"

▼ Hall/Ground Floor

2 Photos (see photos page)

**Photos** 

**Photo** 

39 Crowstone Road, RM16 2SR Grays, England, United Kingdom TOTAL AREA: 875.87 sq ft • LIVING AREA: 875.87 sq ft • FLOORS: 8