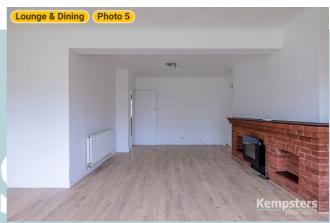

# ▼ Lounge & Dining Ground Floor

WIDTH: 18' 2 1/2" • LENGTH: 21' 10" AREA: 315.57 sq ft • PERIMETER: 80'

▼ Lounge & Dining/Ground Floor

Photos

6 Photos (see photos page)

7 360 PANORAMA

**Photo** 

39 Crowstone Road, RM16 2SR Grays, England, United Kingdom TOTAL AREA: 875.87 sq ft • LIVING AREA: 875.87 sq ft • FLOORS: 8

# **▼ Photos**/Lounge & Dining