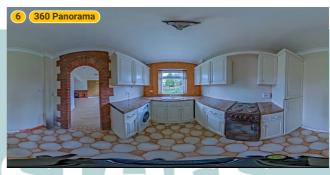

# **▼** Kitchen **Ground Floor**

WIDTH: 8' 2 1/2" • LENGTH: 10' 4" AREA: 84.61 sq ft • PERIMETER: 37' 1/2"

▼ Kitchen/Ground Floor

**Photos** 

3 Photos (see photos page)

ESTATE AGENTS

6 360 PANORAMA

**Photo** 

39 Crowstone Road, RM16 2SR Grays, England, United Kingdom TOTAL AREA: 875.87 sq ft • LIVING AREA: 875.87 sq ft • FLOORS: 8