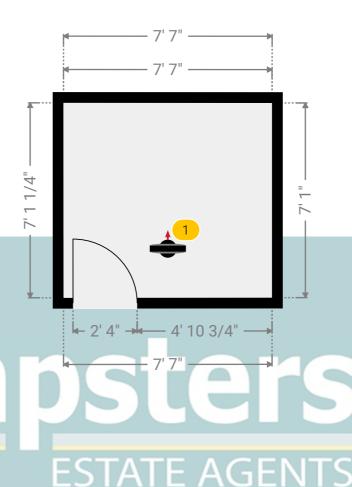

# ▼ Bathroom Ground Floor

WIDTH: 7' 7" • LENGTH: 7' 1 1/4" AREA: 53.76 sq ft • PERIMETER: 29' 4 1/4"

**▼ Bathroom**/Ground Floor

Photos

2 Photos (see photos page)

1 360 PANORAMA

**Photo** 

39 Crowstone Road, RM16 2SR Grays, England, United Kingdom TOTAL AREA: 875.87 sq ft • LIVING AREA: 875.87 sq ft • FLOORS: 8