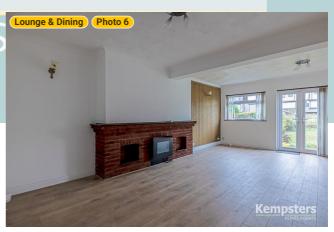

# ▼ Lounge & Dining Ground Floor

WIDTH: 18' 2 1/2" • LENGTH: 21' 10" AREA: 315.57 sq ft • PERIMETER: 80'

▼ Lounge & Dining/Ground Floor

Photos

6 Photos (see photos page)

7 360 PANORAMA

**Photo** 

39 Crowstone Road, RM16 2SR Grays, England, United Kingdom TOTAL AREA: 875.87 sq ft • LIVING AREA: 875.87 sq ft • FLOORS: 8

# **▼ Photos**/Lounge & Dining