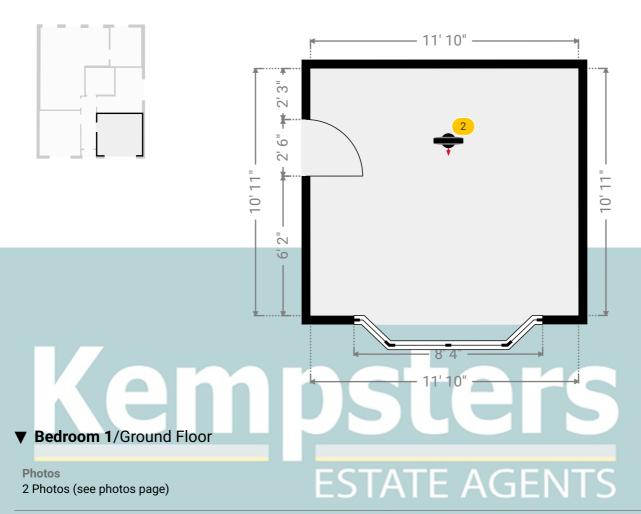

# ▼ Bedroom 1 Ground Floor

WIDTH: 11' 10" • LENGTH: 10' 11" AREA: 129.21 sq ft • PERIMETER: 45' 6"

2 360 PANORAMA

Photo

39 Crowstone Road, RM16 2SR Grays, England, United Kingdom TOTAL AREA: 875.87 sq ft • LIVING AREA: 875.87 sq ft • FLOORS: 8

## **▼ Photos**/Bedroom 1

39 Crowstone Road, RM16 2SR Grays, England, United Kingdom TOTAL AREA: 875.87 sq ft • LIVING AREA: 875.87 sq ft • FLOORS: 1 • ROOMS: 8