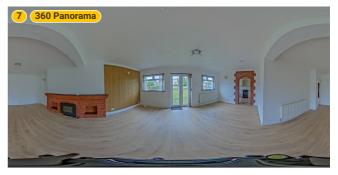

# ▼ Lounge & Dining Ground Floor

WIDTH: 18' 2 1/2" • LENGTH: 21' 10" AREA: 315.57 sq ft • PERIMETER: 80'

▼ Lounge & Dining/Ground Floor

Photos

6 Photos (see photos page)

7 360 PANORAMA

**Photo** 

39 Crowstone Road, RM16 2SR Grays, England, United Kingdom TOTAL AREA: 875.87 sq ft • LIVING AREA: 875.87 sq ft • FLOORS: 8

# **▼ Photos**/Lounge & Dining