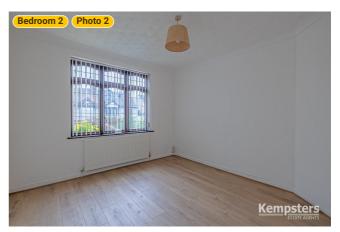

# **▼** Bedroom 2 **Ground Floor**

WIDTH: 10' 10" • LENGTH: 11' 11" AREA: 129.02 sq ft • PERIMETER: 45' 5 3/4"

▼ Bedroom 2/Ground Floor

**Photos** 

2 Photos (see photos page)

**ESTATE AGENTS** 

3 360 PANORAMA

## **▼ Photos**/Bedroom 2

39 Crowstone Road, RM16 2SR Grays, England, United Kingdom TOTAL AREA: 875.87 sq ft • LIVING AREA: 875.87 sq ft • FLOORS: 8