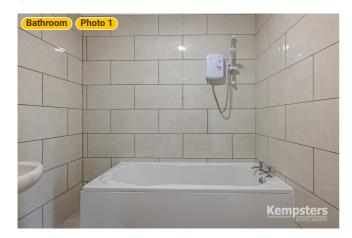

# ▼ Bathroom Ground Floor

WIDTH: 7' 7" • LENGTH: 7' 1 1/4" AREA: 53.76 sq ft • PERIMETER: 29' 4 1/4"

**▼ Bathroom**/Ground Floor

Photos

2 Photos (see photos page)

1 360 PANORAMA

**Photo** 

39 Crowstone Road, RM16 2SR Grays, England, United Kingdom TOTAL AREA: 875.87 sq ft • LIVING AREA: 875.87 sq ft • FLOORS: 8

## **▼ Photos**/Bathroom

1 360 Panorama

39 Crowstone Road, RM16 2SR Grays, England, United Kingdom TOTAL AREA: 875.87 sq ft • LIVING AREA: 875.87 sq ft • FLOORS: 8