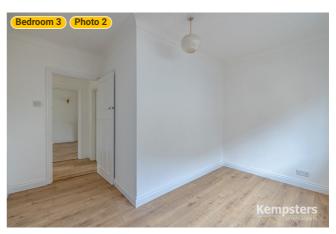

# **▼** Bedroom 3 **Ground Floor**

WIDTH: 11' 11" • LENGTH: 11' 11 1/2" AREA: 104.75 sq ft • PERIMETER: 47' 8 1/4"

4 360 PANORAMA

**Photo** 

39 Crowstone Road, RM16 2SR Grays, England, United Kingdom TOTAL AREA: 875.87 sq ft • LIVING AREA: 875.87 sq ft • FLOORS: 8

## **▼ Photos**/Bedroom 3

4 360 Panorama

39 Crowstone Road, RM16 2SR Grays, England, United Kingdom TOTAL AREA: 875.87 sq ft • LIVING AREA: 875.87 sq ft • FLOORS: 8

**▼ Hall**Ground Floor

WIDTH: 3' 11" • LENGTH: 13' 10" AREA: 54.11 sq ft • PERIMETER: 35' 6"