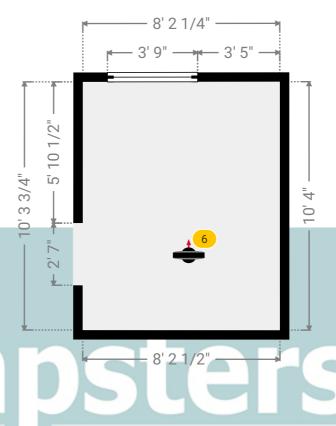

# **▼** Kitchen **Ground Floor**

WIDTH: 8' 2 1/2" • LENGTH: 10' 4" AREA: 84.61 sq ft • PERIMETER: 37' 1/2"

▼ Kitchen/Ground Floor

**Photos** 

3 Photos (see photos page)

ESTATE AGENTS

6 360 PANORAMA

**Photo** 

39 Crowstone Road, RM16 2SR Grays, England, United Kingdom TOTAL AREA: 875.87 sq ft • LIVING AREA: 875.87 sq ft • FLOORS: 8