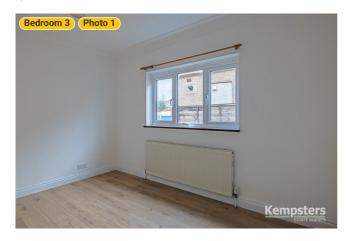

# **▼** Bedroom 3 **Ground Floor**

WIDTH: 11' 11" • LENGTH: 11' 11 1/2" AREA: 104.75 sq ft • PERIMETER: 47' 8 1/4"

4 360 PANORAMA

**Photo** 

39 Crowstone Road, RM16 2SR Grays, England, United Kingdom TOTAL AREA: 875.87 sq ft • LIVING AREA: 875.87 sq ft • FLOORS: 8

## **▼ Photos**/Bedroom 3

4 360 Panorama

39 Crowstone Road, RM16 2SR Grays, England, United Kingdom TOTAL AREA: 875.87 sq ft • LIVING AREA: 875.87 sq ft • FLOORS: 8

**▼ Hall**Ground Floor

WIDTH: 3' 11" • LENGTH: 13' 10" AREA: 54.11 sq ft • PERIMETER: 35' 6"