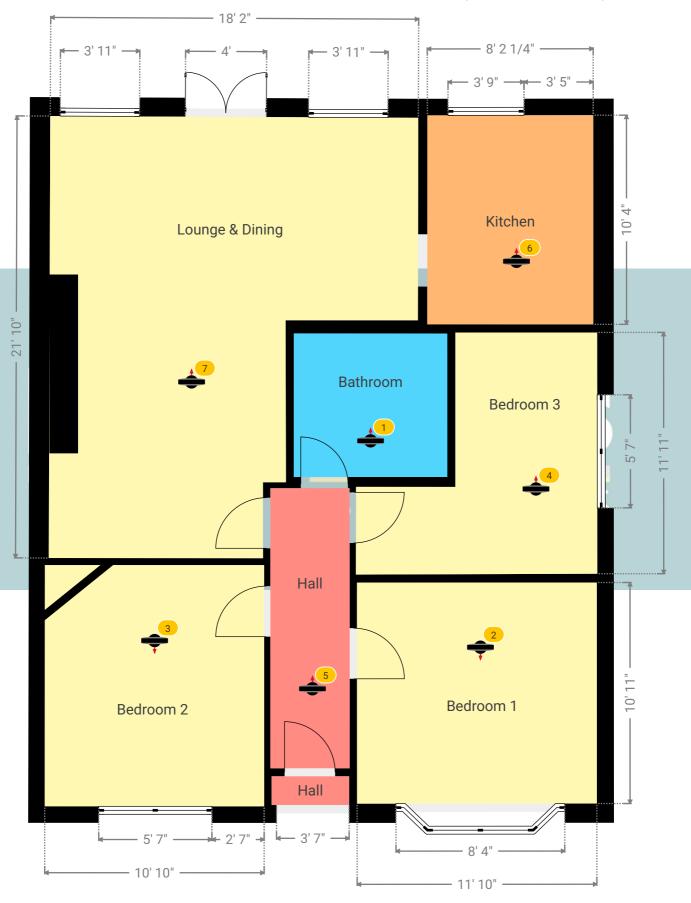

# **▼** Ground Floor

TOTAL AREA: 875.87 sq ft · LIVING AREA: 875.87 sq ft · ROOMS: 8

Kempsters Estate Agents take no responsibility for any error, omission, misstatement or use of data shown. This plan is for illustrative purposes only and whilst every attempt has been made to ensure the accuracy of the floorplan shown, all measurements, positioning, fixtures, fittings and any other data shown are an approximate interpretation for illustrative purposes only. These plans are the property of Kempsters Estate Agents Ltd and must not be reproduced in any form without our permission.