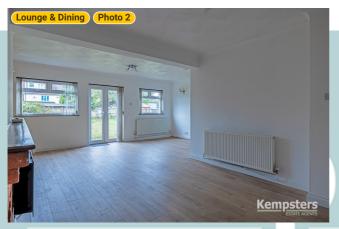

# ▼ Lounge & Dining Ground Floor

WIDTH: 18' 2 1/2" • LENGTH: 21' 10" AREA: 315.57 sq ft • PERIMETER: 80'

▼ Lounge & Dining/Ground Floor

Photos

6 Photos (see photos page)

7 360 PANORAMA

**Photo** 

39 Crowstone Road, RM16 2SR Grays, England, United Kingdom TOTAL AREA: 875.87 sq ft • LIVING AREA: 875.87 sq ft • FLOORS: 8

# **▼ Photos**/Lounge & Dining