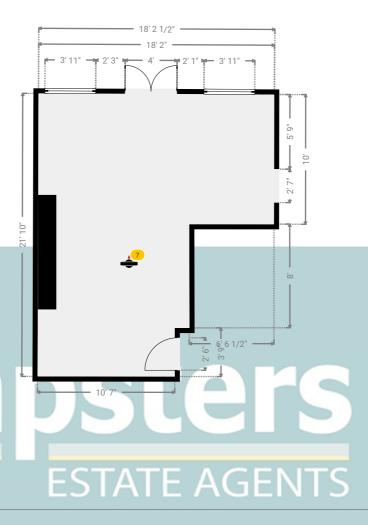

# ▼ Lounge & Dining Ground Floor

WIDTH: 18' 2 1/2" • LENGTH: 21' 10" AREA: 315.57 sq ft • PERIMETER: 80'

▼ Lounge & Dining/Ground Floor

Photos

6 Photos (see photos page)

7 360 PANORAMA

**Photo** 

39 Crowstone Road, RM16 2SR Grays, England, United Kingdom TOTAL AREA: 875.87 sq ft • LIVING AREA: 875.87 sq ft • FLOORS: 8