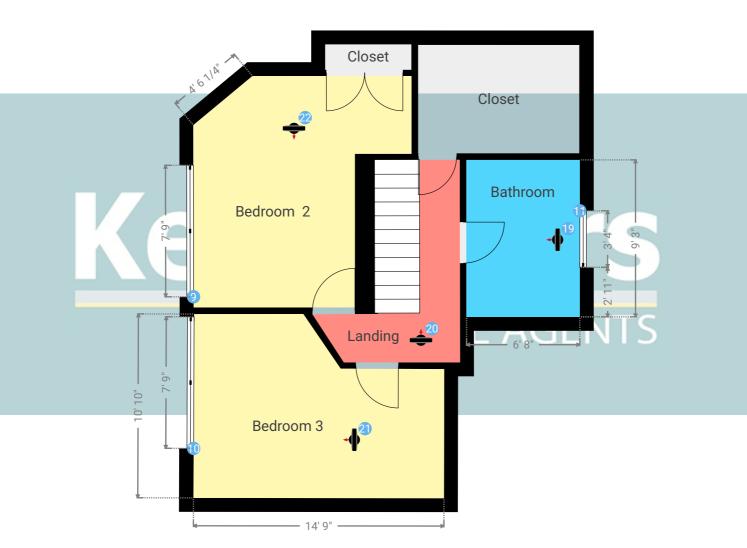

▼ Bathroom

1st Floor

WIDTH: 9' 3" • LENGTH: 6' 8" AREA: 61.67 sq ft • PERIMETER: 31' 10"

Kempsters

Distance to Floor 3' 5"

#### ▼ Bedroom 3 1st Floor

WIDTH: 10' 10 1/4" • LENGTH: 14' 9" AREA: 136.62 sq ft • PERIMETER: 49' 7 1/2"

Kempsters

Height 4' 2"

Distance to Floor 3' 4"