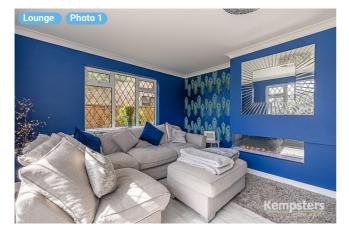

#### ▼ Lounge **Ground Floor**

WIDTH: 18' 6" · LENGTH: 12' 4" AREA: 228.17 sq ft • PERIMETER: 61' 8"

Broad Lodge, Southend Road, SS17 8HW Stanford-Le-Hope, England, United Kingdom TOTAL AREA: 1660.37 sq ft • LIVING AREA: 1660.37 sq ft • FLOORS: 2 • ROOMS: 19

#### ▼ Lounge /Ground Floor