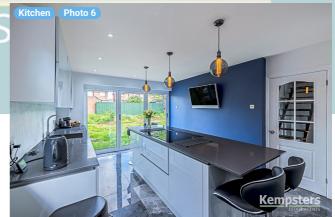

# ESTATE AGENTS

Broad Lodge, Southend Road, SS17 8HW Stanford-Le-Hope, England, United Kingdom TOTAL AREA: 1660.37 sq ft • LIVING AREA: 1660.37 sq ft • FLOORS: 2 • ROOMS: 19

**Kempsters** 

▼ Kitchen Ground Floor

WIDTH: 11' 5" • LENGTH: 18' 2" AREA: 202.80 sq ft • PERIMETER: 59' 2"

Photo 1 Photo (see photos page)

Kempsters Estate Agents take no responsibility for any error, omission, misstatement or use of data shown. This plan is for illustrative purposes only and whilst every attempt has been made to ensure the accuracy of the floorplan shown, all measurements, positioning, fixtures, fittings and any other data shown are an approximate interpretation for illustrative purposes only. These plans are the property of Kempsters Estate Agents Ltd and must not be reproduced in any form without our permission.

#### ▼ Photos/Kitchen

Broad Lodge, Southend Road, SS17 8HW Stanford-Le-Hope, England, United Kingdom TOTAL AREA: 1660.37 sq ft · LIVING AREA: 1660.37 sq ft · FLOORS: 2 · ROOMS: 19