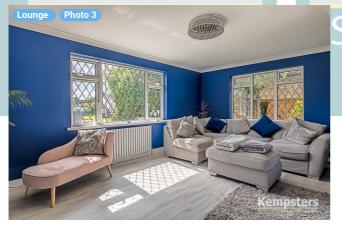

#### ▼ Lounge **Ground Floor**

WIDTH: 18' 6" · LENGTH: 12' 4" AREA: 228.17 sq ft • PERIMETER: 61' 8"

Broad Lodge, Southend Road, SS17 8HW Stanford-Le-Hope, England, United Kingdom TOTAL AREA: 1660.37 sq ft • LIVING AREA: 1660.37 sq ft • FLOORS: 2 • ROOMS: 19

#### ▼ Lounge /Ground Floor