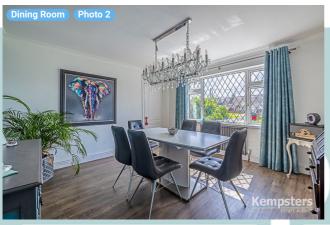

#### Dining Room Ground Floor

WIDTH: 12' 11" • LENGTH: 12' 10" AREA: 165.75 sq ft • PERIMETER: 51' 6"

Kempsters

2'7"

#### ▼ Photos/Dining Room

**Kempsters** 

Kempsters