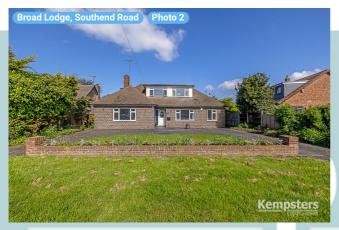

# Broad Lodge, Southend Road, SS17 8HW Stanford-Le-Hope, England, United Kingdom TOTAL AREA: 1660.37 sq ft • LIVING AREA: 1660.37 sq ft • FLOORS: 2 • ROOMS: 19

# ESTATE AGENTS

Broad Lodge, Southend Road, SS17 8HW Stanford-Le-Hope, England, United Kingdom TOTAL AREA: 1660.37 sq ft • LIVING AREA: 1660.37 sq ft • FLOORS: 2 • ROOMS: 19

▼ Ground Floor TOTAL AREA: 1188.32 sq ft · LIVING AREA: 1188.32 sq ft · ROOMS: 13 - 18'2" -– 3' 5" –**1** ľ 5' 8" Kitchen ΓΩ ~ 5 18' 6" ~ Lounge Ī/ Closet Toilet П ~ īΩ Closet Hall 5 4 En Suite ō Closet 3'4" 5 16 Dining Room Bedroom 1 2 Showe 4 3'11" Bedroom 4 18 ļ Utility 4 2 ÷. **↓** 2' 8" **→** - 13' 5" 17' 11 - 3'9" -Kempsters Estate Agents take no responsibility for any error, omission, misstatement or use of data shown. This plan is for illustrative purposes only and whilst every attempt has been made to ensure the accuracy of the floorplan shown, all measurements, positioning, fixtures, fittings and any other data shown are an approximate interpretation for illustrative purposes only. These plans are the property of Kempsters Estate Agents Ltd and must not be reproduced in any form without our permission. 2' 4' 6' 8' 10' 0' 1:68