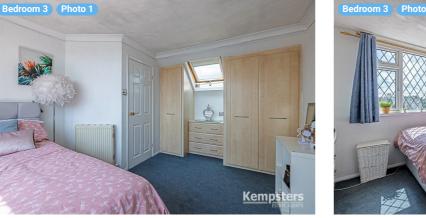

#### ▼ Bedroom 3 1st Floor

WIDTH: 10' 10 1/4" • LENGTH: 14' 9" AREA: 136.62 sq ft • PERIMETER: 49' 7 1/2"

Kempsters

Height 4' 2"

Distance to Floor 3' 4"