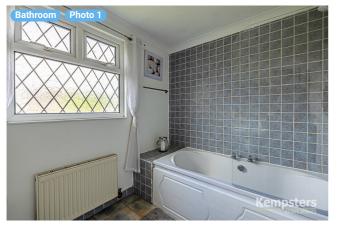

▼ Bathroom

1st Floor

WIDTH: 9' 3" • LENGTH: 6' 8" AREA: 61.67 sq ft • PERIMETER: 31' 10"

Kempsters

Distance to Floor 3' 5"