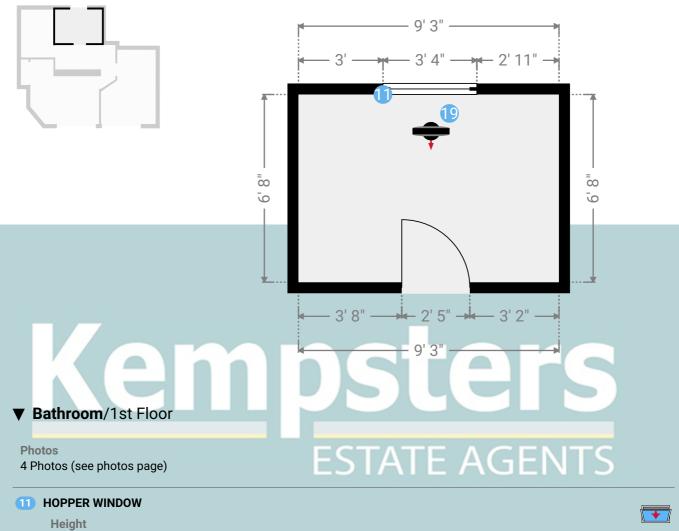

#### ▼ 1st Floor

TOTAL AREA: 472.05 sq ft · LIVING AREA: 472.05 sq ft · ROOMS: 6

Broad Lodge, Southend Road, SS17 8HW Stanford-Le-Hope, England, United Kingdom TOTAL AREA: 1660.37 sq ft • LIVING AREA: 1660.37 sq ft • FLOORS: 2 • ROOMS: 19

▼ Bathroom

1st Floor

WIDTH: 9' 3" • LENGTH: 6' 8" AREA: 61.67 sq ft • PERIMETER: 31' 10"

Kempsters

Distance to Floor 3' 5"

#### 19 360 PANORAMA

Photo

3' 4"

1 Photo (see photos page)

Broad Lodge, Southend Road, SS17 8HW Stanford-Le-Hope, England, United Kingdom TOTAL AREA: 1660.37 sq ft • LIVING AREA: 1660.37 sq ft • FLOORS: 2 • ROOMS: 19