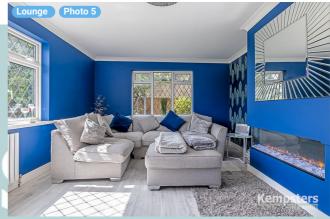

#### ▼ Lounge **Ground Floor**

WIDTH: 18' 6" · LENGTH: 12' 4" AREA: 228.17 sq ft • PERIMETER: 61' 8"

Broad Lodge, Southend Road, SS17 8HW Stanford-Le-Hope, England, United Kingdom TOTAL AREA: 1660.37 sq ft • LIVING AREA: 1660.37 sq ft • FLOORS: 2 • ROOMS: 19

#### ▼ Lounge /Ground Floor