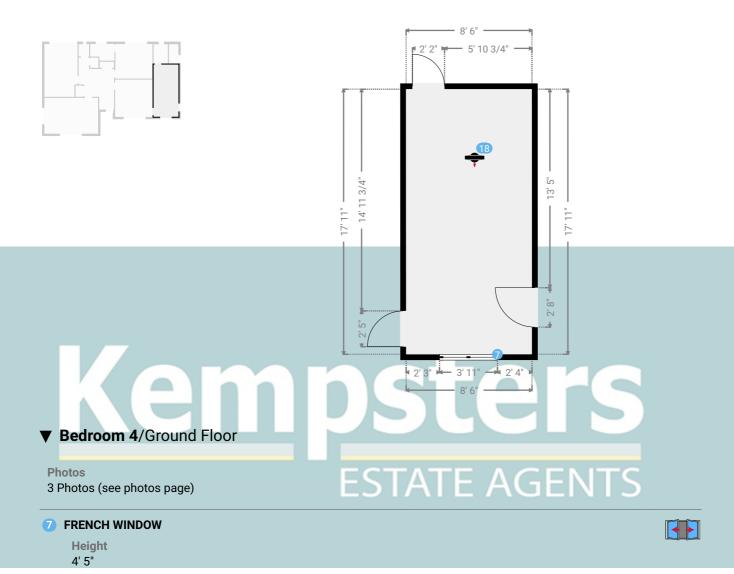

#### Bedroom 4 Ground Floor

WIDTH: 8' 6" · LENGTH: 17' 11"

AREA: 152.28 sq ft • PERIMETER: 52' 10"

Distance to Floor 2' 4"

#### ▼ Photos/Bedroom 4

ESTATE AGENTS

Broad Lodge, Southend Road, SS17 8HW Stanford-Le-Hope, England, United Kingdom TOTAL AREA: 1660.37 sq ft • LIVING AREA: 1660.37 sq ft • FLOORS: 2 • ROOMS: 19

TOTAL AREA. 1000.07 34 IC EIVING AREA. 1000.07 34 IC 1200R0. 2 ROOMO.