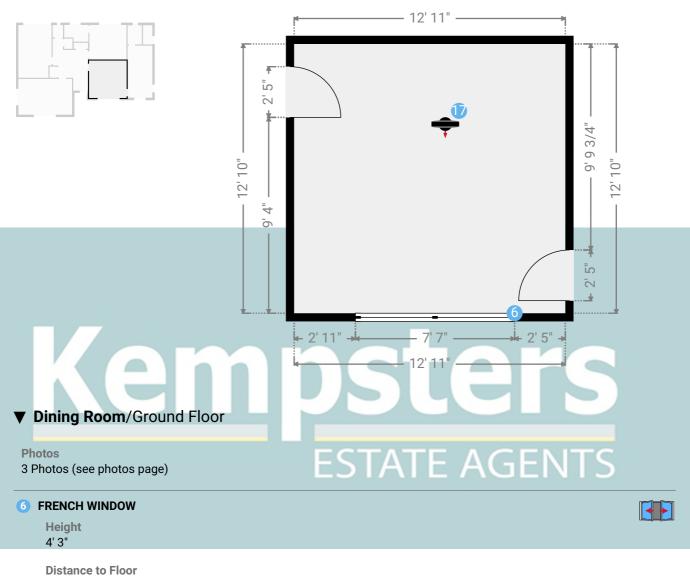

#### Dining Room Ground Floor

WIDTH: 12' 11" • LENGTH: 12' 10" AREA: 165.75 sq ft • PERIMETER: 51' 6"

Kempsters

2'7"

# 17 360 PANORAMA

- Photo
- 1 Photo (see photos page)

Broad Lodge, Southend Road, SS17 8HW Stanford-Le-Hope, England, United Kingdom TOTAL AREA: 1660.37 sq ft • LIVING AREA: 1660.37 sq ft • FLOORS: 2 • ROOMS: 19