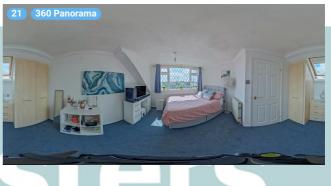

#### ▼ Bedroom 3 1st Floor

WIDTH: 10' 10 1/4" • LENGTH: 14' 9" AREA: 136.62 sq ft • PERIMETER: 49' 7 1/2"

Kempsters

Height 4' 2"

Distance to Floor 3' 4"

#### 21 360 PANORAMA

Photo

1 Photo (see photos page)

Broad Lodge, Southend Road, SS17 8HW Stanford-Le-Hope, England, United Kingdom TOTAL AREA: 1660.37 sq ft • LIVING AREA: 1660.37 sq ft • FLOORS: 2 • ROOMS: 19