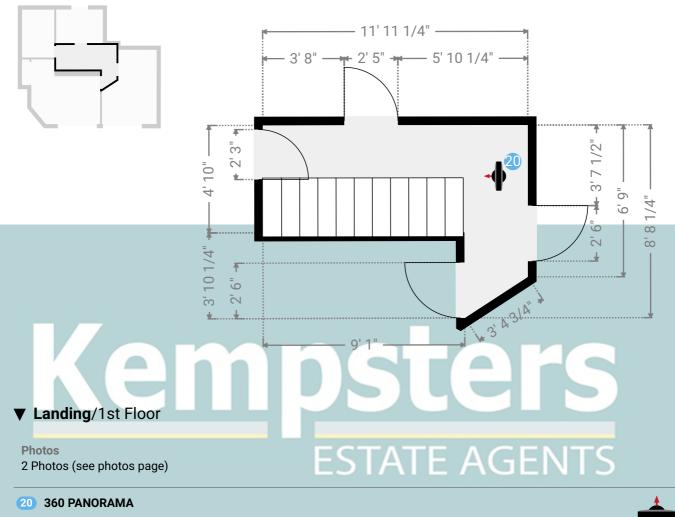

#### ▼ 1st Floor

TOTAL AREA: 472.05 sq ft · LIVING AREA: 472.05 sq ft · ROOMS: 6

Broad Lodge, Southend Road, SS17 8HW Stanford-Le-Hope, England, United Kingdom TOTAL AREA: 1660.37 sq ft • LIVING AREA: 1660.37 sq ft • FLOORS: 2 • ROOMS: 19

▼ Bathroom

1st Floor

WIDTH: 9' 3" • LENGTH: 6' 8" AREA: 61.67 sq ft • PERIMETER: 31' 10"

Kempsters

Distance to Floor 3' 5"

#### 19 360 PANORAMA

Photo

3' 4"

1 Photo (see photos page)

Broad Lodge, Southend Road, SS17 8HW Stanford-Le-Hope, England, United Kingdom TOTAL AREA: 1660.37 sq ft • LIVING AREA: 1660.37 sq ft • FLOORS: 2 • ROOMS: 19