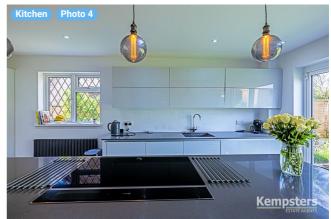

#### ▼ Photos/Kitchen

Broad Lodge, Southend Road, SS17 8HW Stanford-Le-Hope, England, United Kingdom TOTAL AREA: 1660.37 sq ft · LIVING AREA: 1660.37 sq ft · FLOORS: 2 · ROOMS: 19