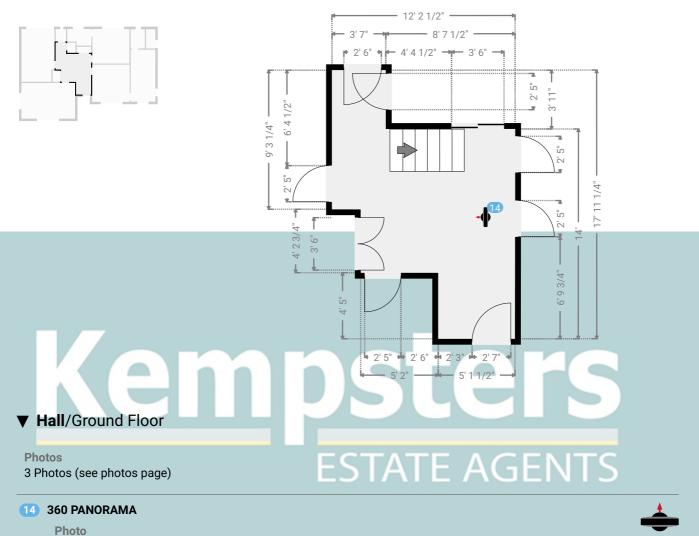

# ESTATE AGENTS

Broad Lodge, Southend Road, SS17 8HW Stanford-Le-Hope, England, United Kingdom TOTAL AREA: 1660.37 sq ft • LIVING AREA: 1660.37 sq ft • FLOORS: 2 • ROOMS: 19

**Kempsters** 

WIDTH: 12' 2 1/2" • LENGTH: 17' 11 1/4" AREA: 145.60 sq ft • PERIMETER: 60' 3"

1 Photo (see photos page)

Kempsters Estate Agents take no responsibility for any error, omission, misstatement or use of data shown. This plan is for illustrative purposes only and whilst every attempt has been made to ensure the accuracy of the floorplan shown, all measurements, positioning, fixtures, fittings and any other data shown are an approximate interpretation for illustrative purposes only. These plans are the property of Kempsters Estate Agents Ltd and must not be reproduced in any form without our permission.

0' 4' 8' 12' 1:77 Page 12/31

Broad Lodge, Southend Road, SS17 8HW Stanford-Le-Hope, England, United Kingdom TOTAL AREA: 1660.37 sq ft • LIVING AREA: 1660.37 sq ft • FLOORS: 2 • ROOMS: 19

#### ▼ Photos/Hall