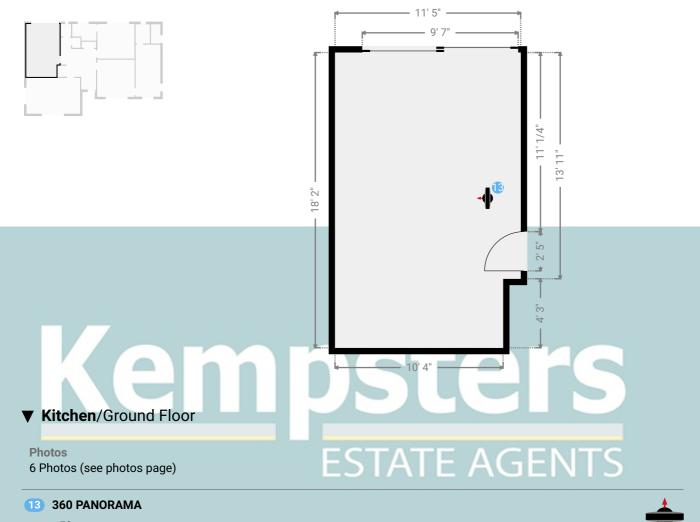

# ESTATE AGENTS

Broad Lodge, Southend Road, SS17 8HW Stanford-Le-Hope, England, United Kingdom TOTAL AREA: 1660.37 sq ft • LIVING AREA: 1660.37 sq ft • FLOORS: 2 • ROOMS: 19

**Kempsters** 

▼ Kitchen Ground Floor

WIDTH: 11' 5" • LENGTH: 18' 2" AREA: 202.80 sq ft • PERIMETER: 59' 2"

Photo 1 Photo (see photos page)

Kempsters Estate Agents take no responsibility for any error, omission, misstatement or use of data shown. This plan is for illustrative purposes only and whilst every attempt has been made to ensure the accuracy of the floorplan shown, all measurements, positioning, fixtures, fittings and any other data shown are an approximate interpretation for illustrative purposes only. These plans are the property of Kempsters Estate Agents Ltd and must not be reproduced in any form without our permission.

0' 2' 4' 6' 8' 10' 1:71 Page 14/31

Broad Lodge, Southend Road, SS17 8HW Stanford-Le-Hope, England, United Kingdom TOTAL AREA: 1660.37 sq ft • LIVING AREA: 1660.37 sq ft • FLOORS: 2 • ROOMS: 19

Kempsters