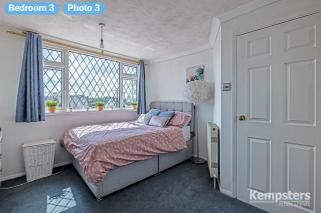

#### ▼ Bedroom 3 1st Floor

WIDTH: 10' 10 1/4" • LENGTH: 14' 9" AREA: 136.62 sq ft • PERIMETER: 49' 7 1/2"

Kempsters

Height 4' 2"

Distance to Floor 3' 4"