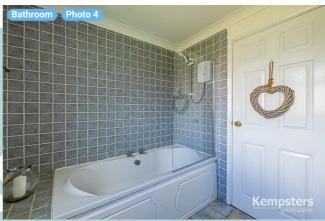

#### ▼ Photos/En Suite

▼ Bathroom

1st Floor

WIDTH: 9' 3" • LENGTH: 6' 8" AREA: 61.67 sq ft • PERIMETER: 31' 10"

Kempsters

Distance to Floor 3' 5"