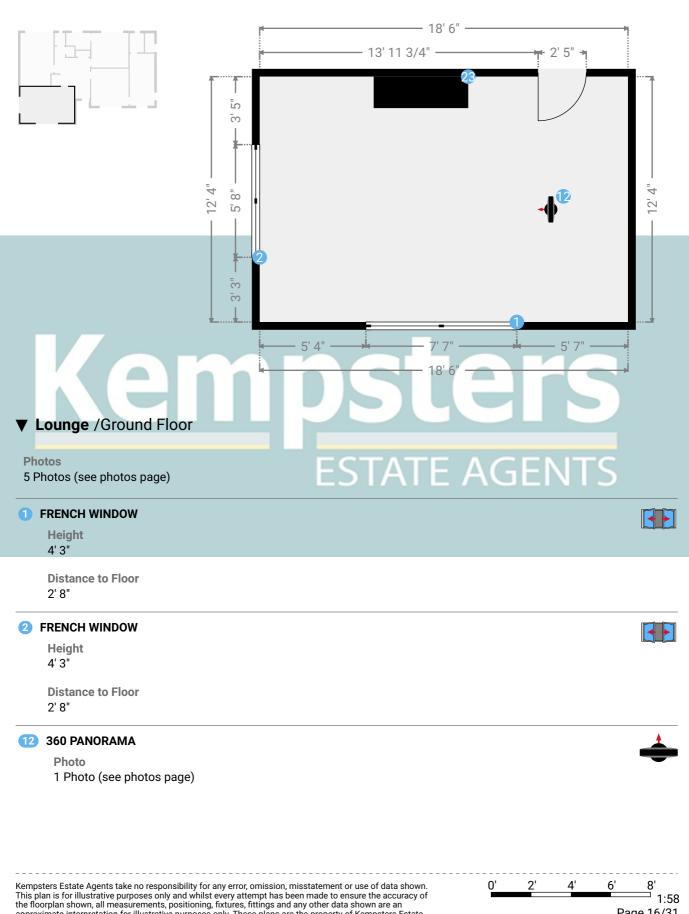

#### ▼ Lounge **Ground Floor**

WIDTH: 18' 6" · LENGTH: 12' 4" AREA: 228.17 sq ft • PERIMETER: 61' 8"

Broad Lodge, Southend Road, SS17 8HW Stanford-Le-Hope, England, United Kingdom TOTAL AREA: 1660.37 sq ft • LIVING AREA: 1660.37 sq ft • FLOORS: 2 • ROOMS: 19

#### ▼ Lounge /Ground Floor

#### 23 PARTITION WALL

Height 8' 3"

Broad Lodge, Southend Road, SS17 8HW Stanford-Le-Hope, England, United Kingdom TOTAL AREA: 1660.37 sq ft • LIVING AREA: 1660.37 sq ft • FLOORS: 2 • ROOMS: 19

**Kempsters** 

Height 4' 3"

Distance to Floor 2' 8"