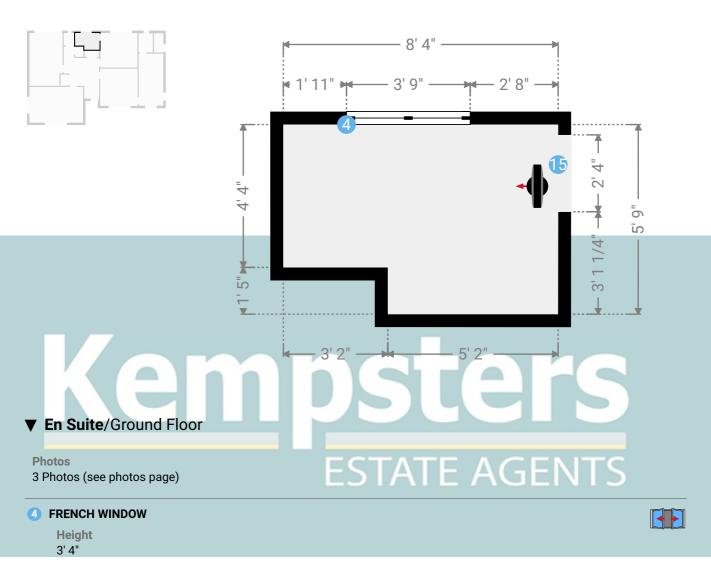

# ESTATE AGENTS

Broad Lodge, Southend Road, SS17 8HW Stanford-Le-Hope, England, United Kingdom TOTAL AREA: 1660.37 sq ft • LIVING AREA: 1660.37 sq ft • FLOORS: 2 • ROOMS: 19

Kempsters

▼ En Suite Ground Floor

WIDTH: 8' 4" • LENGTH: 5' 9" AREA: 43.41 sq ft • PERIMETER: 28' 2"

Distance to Floor 3' 4"

#### 15 360 PANORAMA

Photo

1 Photo (see photos page)

Broad Lodge, Southend Road, SS17 8HW Stanford-Le-Hope, England, United Kingdom TOTAL AREA: 1660.37 sq ft • LIVING AREA: 1660.37 sq ft • FLOORS: 2 • ROOMS: 19

#### ▼ Photos/En Suite