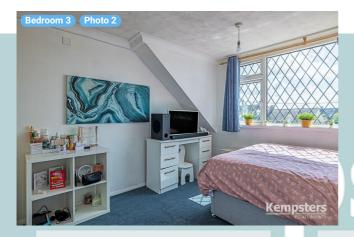

#### ▼ Bedroom 3 1st Floor

WIDTH: 10' 10 1/4" • LENGTH: 14' 9" AREA: 136.62 sq ft • PERIMETER: 49' 7 1/2"

Kempsters

Height 4' 2"

Distance to Floor 3' 4"