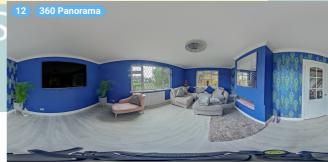

#### 16 360 PANORAMA

Photo

1 Photo (see photos page)

Broad Lodge, Southend Road, SS17 8HW Stanford-Le-Hope, England, United Kingdom TOTAL AREA: 1660.37 sq ft • LIVING AREA: 1660.37 sq ft • FLOORS: 2 • ROOMS: 19