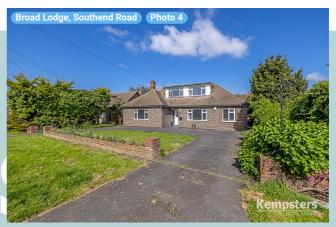

# Broad Lodge, Southend Road, SS17 8HW Stanford-Le-Hope, England, United Kingdom TOTAL AREA: 1660.37 sq ft • LIVING AREA: 1660.37 sq ft • FLOORS: 2 • ROOMS: 19

# ESTATE AGENTS

Broad Lodge, Southend Road, SS17 8HW Stanford-Le-Hope, England, United Kingdom TOTAL AREA: 1660.37 sq ft • LIVING AREA: 1660.37 sq ft • FLOORS: 2 • ROOMS: 19

▼ Ground Floor TOTAL AREA: 1188.32 sq ft · LIVING AREA: 1188.32 sq ft · ROOMS: 13 - 18'2" -– 3' 5" –**1** ľ 5' 8" Kitchen ΓΩ ~ 5 18' 6" ~ Lounge Ī/ Closet Toilet П ~ īΩ Closet Hall 5 4 En Suite ō Closet 3'4" 5 16 Dining Room Bedroom 1 2 Showe 4 3'11" Bedroom 4 18 ļ Utility 4 2 ÷. **↓** 2' 8" **→** - 13' 5" 17' 11 - 3'9" -Kempsters Estate Agents take no responsibility for any error, omission, misstatement or use of data shown. This plan is for illustrative purposes only and whilst every attempt has been made to ensure the accuracy of the floorplan shown, all measurements, positioning, fixtures, fittings and any other data shown are an approximate interpretation for illustrative purposes only. These plans are the property of Kempsters Estate Agents Ltd and must not be reproduced in any form without our permission. 2' 4' 6' 8' 10' 0' 1:68