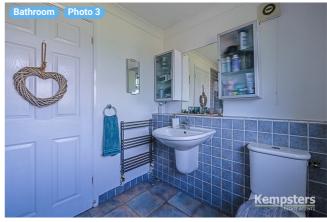

#### ▼ Photos/En Suite

▼ Bathroom

1st Floor

WIDTH: 9' 3" • LENGTH: 6' 8" AREA: 61.67 sq ft • PERIMETER: 31' 10"

Kempsters

Distance to Floor 3' 5"