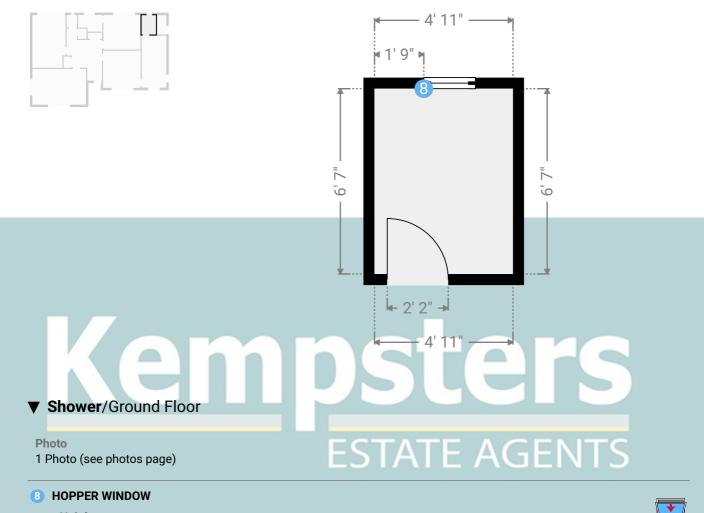

### Shower Ground Floor

WIDTH: 4' 11" • LENGTH: 6' 7" AREA: 32.37 sq ft • PERIMETER: 23'

Height 3' 3"

Distance to Floor 3' 1"

Broad Lodge, Southend Road, SS17 8HW Stanford-Le-Hope, England, United Kingdom TOTAL AREA: 1660.37 sq ft • LIVING AREA: 1660.37 sq ft • FLOORS: 2 • ROOMS: 19