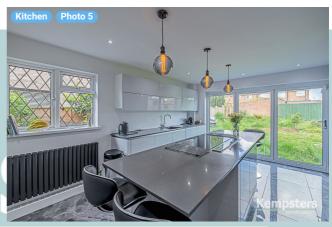

# ESTATE AGENTS

Broad Lodge, Southend Road, SS17 8HW Stanford-Le-Hope, England, United Kingdom TOTAL AREA: 1660.37 sq ft • LIVING AREA: 1660.37 sq ft • FLOORS: 2 • ROOMS: 19

**Kempsters** 

▼ Kitchen Ground Floor

WIDTH: 11' 5" • LENGTH: 18' 2" AREA: 202.80 sq ft • PERIMETER: 59' 2"

Photo 1 Photo (see photos page)

Kempsters Estate Agents take no responsibility for any error, omission, misstatement or use of data shown. This plan is for illustrative purposes only and whilst every attempt has been made to ensure the accuracy of the floorplan shown, all measurements, positioning, fixtures, fittings and any other data shown are an approximate interpretation for illustrative purposes only. These plans are the property of Kempsters Estate Agents Ltd and must not be reproduced in any form without our permission.

#### ▼ Photos/Kitchen

Broad Lodge, Southend Road, SS17 8HW Stanford-Le-Hope, England, United Kingdom TOTAL AREA: 1660.37 sq ft · LIVING AREA: 1660.37 sq ft · FLOORS: 2 · ROOMS: 19