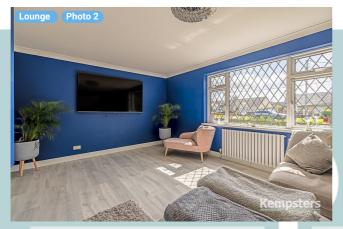

#### ▼ Lounge **Ground Floor**

WIDTH: 18' 6" · LENGTH: 12' 4" AREA: 228.17 sq ft • PERIMETER: 61' 8"

Broad Lodge, Southend Road, SS17 8HW Stanford-Le-Hope, England, United Kingdom TOTAL AREA: 1660.37 sq ft • LIVING AREA: 1660.37 sq ft • FLOORS: 2 • ROOMS: 19

#### ▼ Lounge /Ground Floor