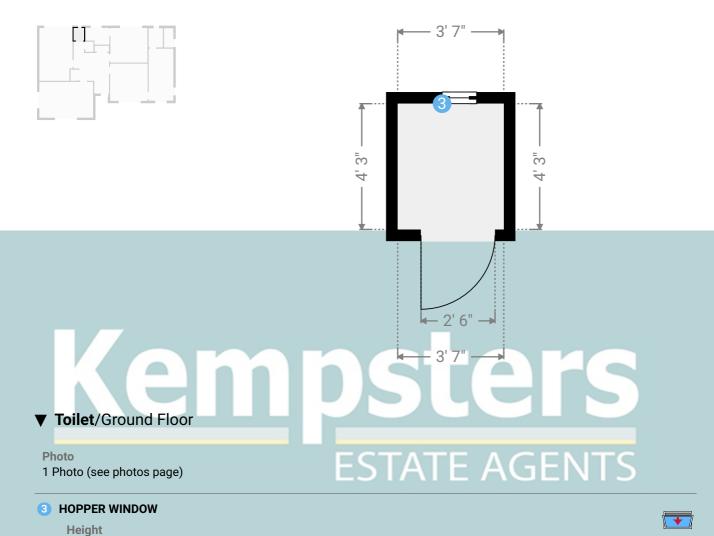

#### ▼ Toilet Ground Floor

WIDTH: 3' 7" • LENGTH: 4' 3" AREA: 15.23 sq ft • PERIMETER: 15' 8"

2' 2"

Distance to Floor 4' 3"

Broad Lodge, Southend Road, SS17 8HW Stanford-Le-Hope, England, United Kingdom TOTAL AREA: 1660.37 sq ft • LIVING AREA: 1660.37 sq ft • FLOORS: 2 • ROOMS: 19

Height 4' 3"

Distance to Floor 2' 8"