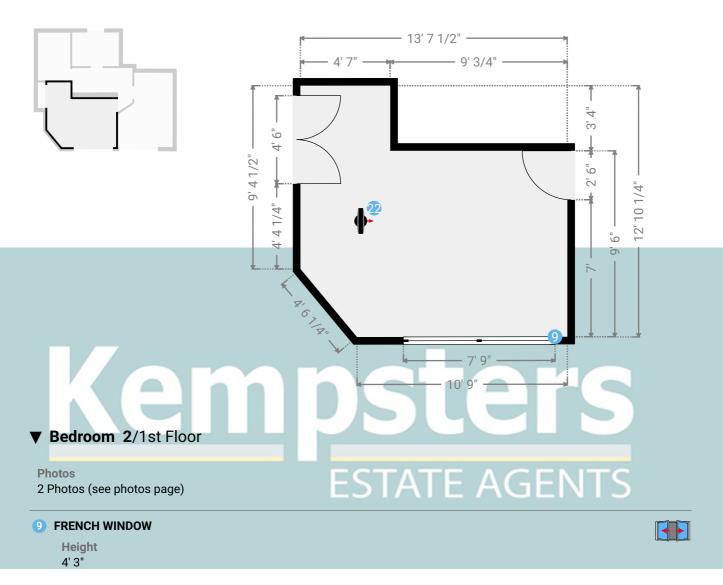

**Kempsters** 

Broad Lodge, Southend Road, SS17 8HW Stanford-Le-Hope, England, United Kingdom TOTAL AREA: 1660.37 sq ft • LIVING AREA: 1660.37 sq ft • FLOORS: 2 • ROOMS: 19

▼ Bedroom 2 1st Floor

WIDTH: 13' 7 1/2" • LENGTH: 12' 10 1/4" AREA: 139.90 sq ft • PERIMETER: 51' 1 1/4"

Kempsters

Distance to Floor 3' 2"

#### 22 360 PANORAMA

Photo

1 Photo (see photos page)

Kempsters Estate Agents take no responsibility for any error, omission, misstatement or use of data shown. This plan is for illustrative purposes only and whilst every attempt has been made to ensure the accuracy of the floorplan shown, all measurements, positioning, fixtures, fittings and any other data shown are an approximate interpretation for illustrative purposes only. These plans are the property of Kempsters Estate Agents Ltd and must not be reproduced in any form without our permission.

#### ▼ Photos/Bedroom 2

Contraction of the