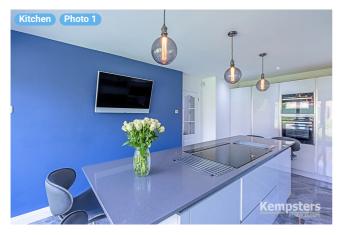

#### ▼ Photos/Kitchen

Broad Lodge, Southend Road, SS17 8HW Stanford-Le-Hope, England, United Kingdom TOTAL AREA: 1660.37 sq ft · LIVING AREA: 1660.37 sq ft · FLOORS: 2 · ROOMS: 19