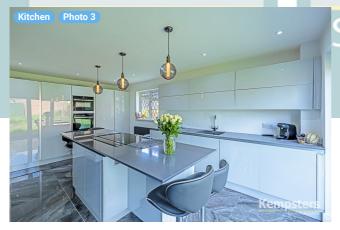

# ESTATE AGENTS

Broad Lodge, Southend Road, SS17 8HW Stanford-Le-Hope, England, United Kingdom TOTAL AREA: 1660.37 sq ft • LIVING AREA: 1660.37 sq ft • FLOORS: 2 • ROOMS: 19

**Kempsters** 

▼ Kitchen Ground Floor

WIDTH: 11' 5" • LENGTH: 18' 2" AREA: 202.80 sq ft • PERIMETER: 59' 2"

Photo 1 Photo (see photos page)

Kempsters Estate Agents take no responsibility for any error, omission, misstatement or use of data shown. This plan is for illustrative purposes only and whilst every attempt has been made to ensure the accuracy of the floorplan shown, all measurements, positioning, fixtures, fittings and any other data shown are an approximate interpretation for illustrative purposes only. These plans are the property of Kempsters Estate Agents Ltd and must not be reproduced in any form without our permission.

#### ▼ Photos/Kitchen

Broad Lodge, Southend Road, SS17 8HW Stanford-Le-Hope, England, United Kingdom TOTAL AREA: 1660.37 sq ft · LIVING AREA: 1660.37 sq ft · FLOORS: 2 · ROOMS: 19