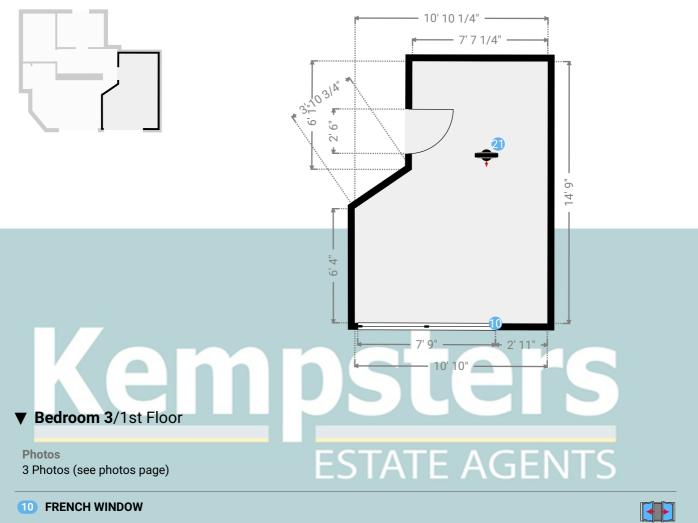

#### ▼ Bedroom 3 1st Floor

WIDTH: 10' 10 1/4" • LENGTH: 14' 9" AREA: 136.62 sq ft • PERIMETER: 49' 7 1/2"

Kempsters

Height 4' 2"

Distance to Floor 3' 4"

#### 21 360 PANORAMA

Photo

1 Photo (see photos page)

Broad Lodge, Southend Road, SS17 8HW Stanford-Le-Hope, England, United Kingdom TOTAL AREA: 1660.37 sq ft • LIVING AREA: 1660.37 sq ft • FLOORS: 2 • ROOMS: 19