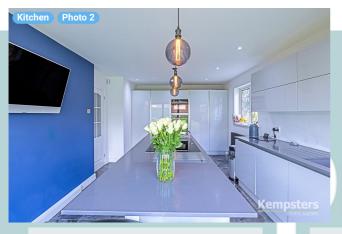

# ESTATE AGENTS

Broad Lodge, Southend Road, SS17 8HW Stanford-Le-Hope, England, United Kingdom TOTAL AREA: 1660.37 sq ft • LIVING AREA: 1660.37 sq ft • FLOORS: 2 • ROOMS: 19

**Kempsters** 

▼ Kitchen Ground Floor

WIDTH: 11' 5" • LENGTH: 18' 2" AREA: 202.80 sq ft • PERIMETER: 59' 2"

Photo 1 Photo (see photos page)

Kempsters Estate Agents take no responsibility for any error, omission, misstatement or use of data shown. This plan is for illustrative purposes only and whilst every attempt has been made to ensure the accuracy of the floorplan shown, all measurements, positioning, fixtures, fittings and any other data shown are an approximate interpretation for illustrative purposes only. These plans are the property of Kempsters Estate Agents Ltd and must not be reproduced in any form without our permission.

#### ▼ Photos/Kitchen

Broad Lodge, Southend Road, SS17 8HW Stanford-Le-Hope, England, United Kingdom TOTAL AREA: 1660.37 sq ft · LIVING AREA: 1660.37 sq ft · FLOORS: 2 · ROOMS: 19