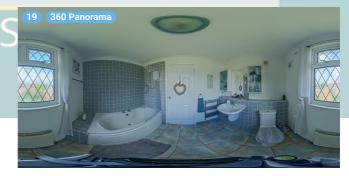

▼ Bathroom

1st Floor

WIDTH: 9' 3" • LENGTH: 6' 8" AREA: 61.67 sq ft • PERIMETER: 31' 10"

Kempsters

Distance to Floor 3' 5"

#### 19 360 PANORAMA

Photo

3' 4"

1 Photo (see photos page)

Broad Lodge, Southend Road, SS17 8HW Stanford-Le-Hope, England, United Kingdom TOTAL AREA: 1660.37 sq ft • LIVING AREA: 1660.37 sq ft • FLOORS: 2 • ROOMS: 19