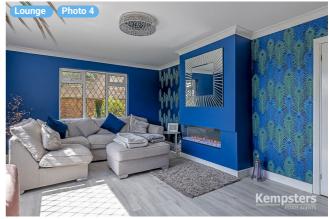

#### ▼ Lounge **Ground Floor**

WIDTH: 18' 6" · LENGTH: 12' 4" AREA: 228.17 sq ft • PERIMETER: 61' 8"

Broad Lodge, Southend Road, SS17 8HW Stanford-Le-Hope, England, United Kingdom TOTAL AREA: 1660.37 sq ft • LIVING AREA: 1660.37 sq ft • FLOORS: 2 • ROOMS: 19

#### ▼ Lounge /Ground Floor