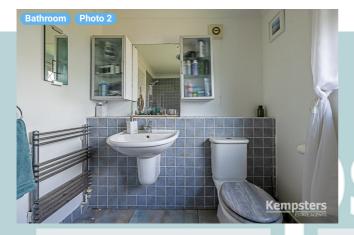

#### ▼ Photos/En Suite

▼ Bathroom

1st Floor

WIDTH: 9' 3" • LENGTH: 6' 8" AREA: 61.67 sq ft • PERIMETER: 31' 10"

Kempsters

Distance to Floor 3' 5"