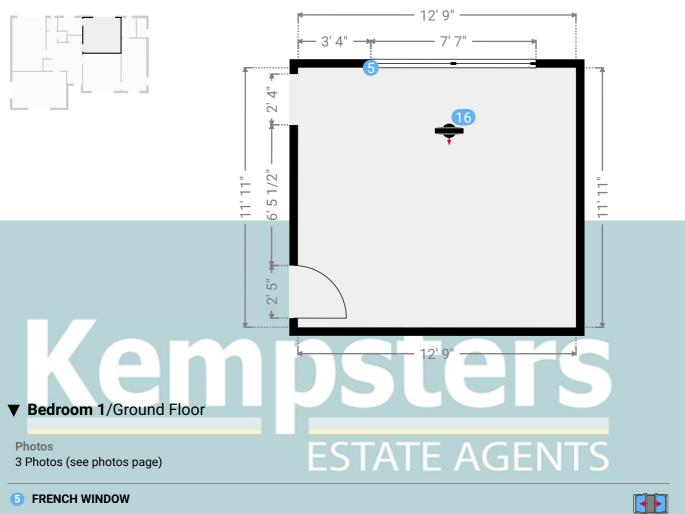

Broad Lodge, Southend Road, SS17 8HW Stanford-Le-Hope, England, United Kingdom TOTAL AREA: 1660.37 sq ft • LIVING AREA: 1660.37 sq ft • FLOORS: 2 • ROOMS: 19

**Kempsters** 

WIDTH: 12' 9" • LENGTH: 11' 11" AREA: 152.00 sq ft • PERIMETER: 49' 4"

Height 4' 3"

Distance to Floor 2' 8"

#### ▼ Photos/Bedroom 1