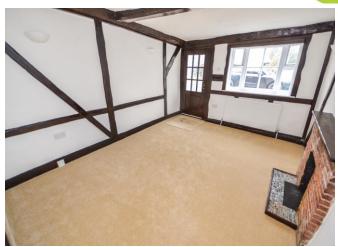

## **Description Entrance**

Lounge 13' 10" x 10' 10" (4.21m x 3.30m)

Kitchen 14' 7" x 9' 9" (4.44m x 2.97m)

Bathroom/WC 8' 11" x 7' 10" (2.72m x 2.39m)