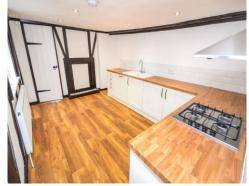

## **Description Entrance**

Lounge 13' 10" x 10' 10" (4.21m x 3.30m)

Kitchen 14' 7" x 9' 9" (4.44m x 2.97m)

Bathroom/WC 8' 11" x 7' 10" (2.72m x 2.39m)