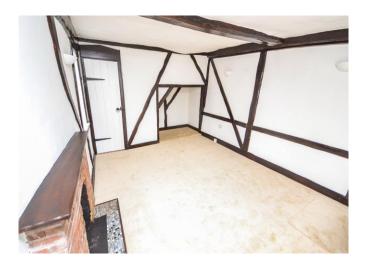

## **Description Entrance**

Lounge 13' 10" x 10' 10" (4.21m x 3.30m)

Kitchen 14' 7" x 9' 9" (4.44m x 2.97m)

Bathroom/WC 8' 11" x 7' 10" (2.72m x 2.39m)