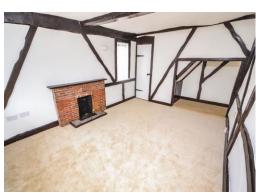

## **First Floor**

Bedroom One 18' 5" x 9' 8" (5.61m x 2.94m)

Bedroom Two 11' 5" x 9' 9" (3.48m x 2.97m)

**Exterior** 