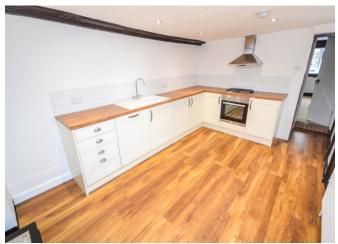

## **Description Entrance**

Lounge 13' 10" x 10' 10" (4.21m x 3.30m)

Kitchen 14' 7" x 9' 9" (4.44m x 2.97m)

Bathroom/WC 8' 11" x 7' 10" (2.72m x 2.39m)