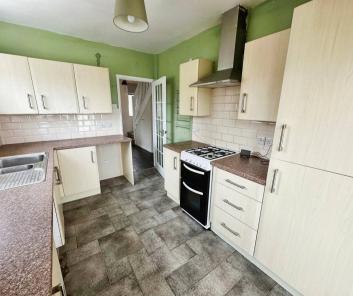

ic Corner Plot
- Great Project
- Living Room/ Dining Room & Conservatory
- Ground Floor WC
- Bathroom
- Three First Floor Bedrooms
- Storage Throughout



#### **Entrance Porch**

7' 2" x 2' 6" (2.19m x 0.77m)

#### **Entrance Hall**

11' 3" x 6' 11" (3.44m x 2.10m)

# **Living Room**

15' 8" x 11' 3" (4.78m x 3.43m)

# **Dining Room**

11' 3" x 11' 2" (3.44m x 3.40m)

#### Kitchen

11' 9" x 8' 5" (3.58m x 2.56m)

## Conservatory

18' 3" x 11' 2" (5.56m x 3.40m)

#### Bathroom

6' 1" x 5' 6" (1.85m x 1.68m)

#### WC

4' 4" x 2' 3" (1.32m x 0.68m)

## Landing

6' 11" x 5' 0" (2.11m x 1.53m)

#### Bedroom 1

18' 10" x 9' 6" (5.74m x 2.90m)

## **En-suite WC**

4' 4" x 2' 3" (1.32m x 0.68m)

#### Bedroom 2

11' 2" x 10' 9" (3.41m x 3.28m)

#### Bedroom 3

10' 8" x 7' 10" (3.26m x 2.40m)