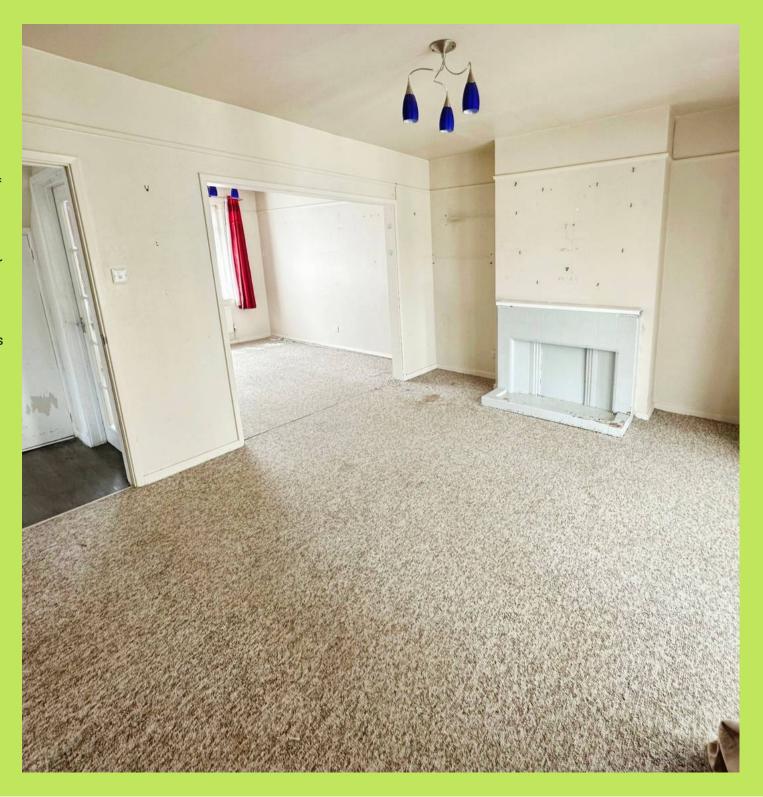

# **Living Room**

15' 8" x 11' 3" (4.78m x 3.43m)

# **Dining Room**

11' 3" x 11' 2" (3.44m x 3.40m)