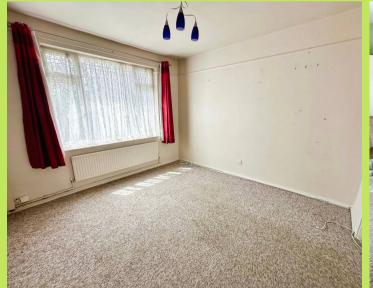

# **Dining Room**

11' 3" x 11' 2" (3.44m x 3.40m)

#### Bedroom 2

11' 2" x 10' 9" (3.41m x 3.28m)

#### Bedroom 3

10' 8" x 7' 10" (3.26m x 2.40m)