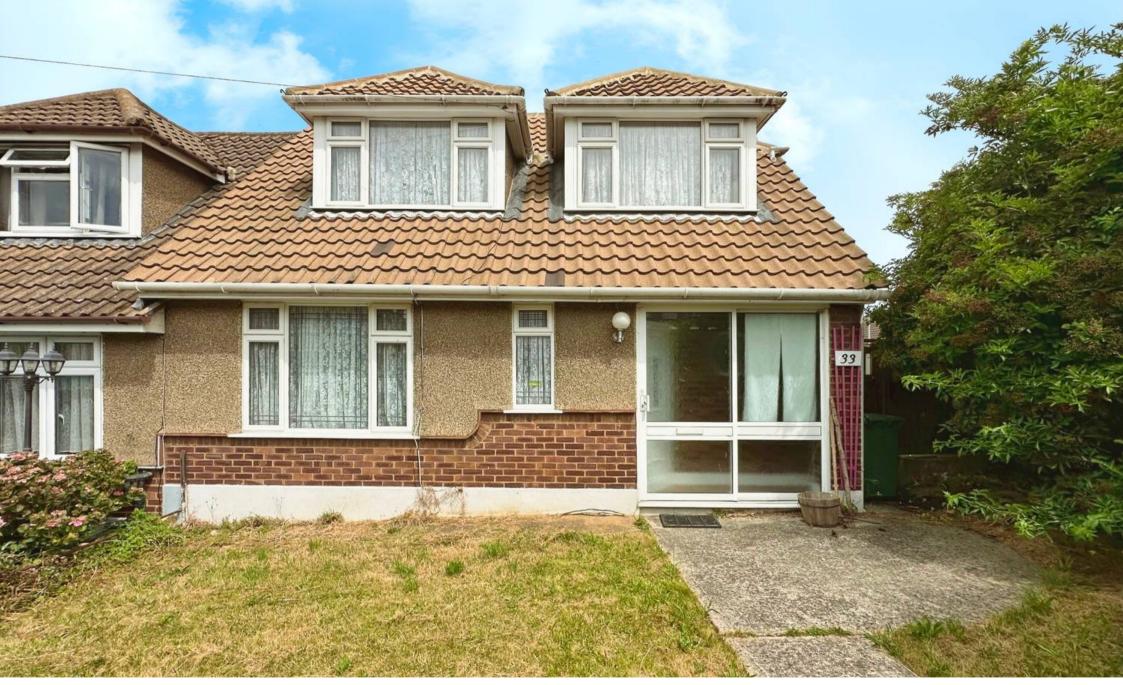

33 Woodbrooke Way, Corringham

In Excess of **£365,000** 

# 33 Woodbrooke Way

Corringham, Stanford-Le-Hope

Nestled on a fantastic corner plot Howgates are delighted to welcome to market this family home. This property presents a great project for those seeking a bespoke touch. The possibilities are endless with the space on offer, with the potential of extension (STPP) to create your ideal property. The fitted kitchen is complete with plenty of storage cupboard and lots of natural light flooding in, while the convenient ground floor WC and bathroom offer un-parallelled convenience. Upstairs, three firstfloor bedrooms provide a peaceful retreat, with ample storage throughout ensuring a clutter-free home. With no chain, the opportunity could be yours sooner rather than later! The outside space is an added bonus to an already great size home. The garden features a garage with parking as well as space on the side for a 'hidden garden' or a fantastic place to house a storage shed. This home is ready for it's new owners to completely transform it into your ideal living space. Enquire now to arrange an early inspection of this home in order to appreciate the many features on offer.

Council Tax band: D

Tenure: Freehold

EPC Energy Efficiency Rating: C

EPC Environmental Impact Rating: D

- Fantastic Corner Plot
- Great Project
- Living Room/ Dining Room & Conservatory
- Ground Floor WC
- Bathroom
- Three First Floor Bedrooms
- Storage Throughout