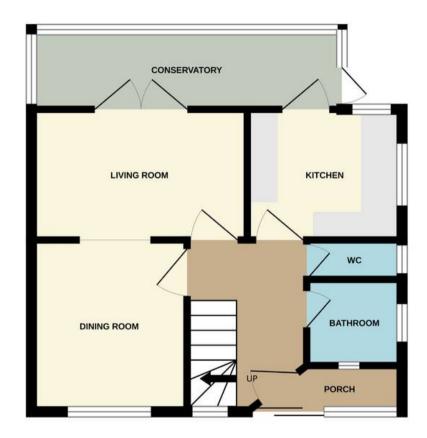

#### **Entrance Porch**

7' 2" x 2' 6" (2.19m x 0.77m)

#### **Entrance Hall**

11' 3" x 6' 11" (3.44m x 2.10m)

# **Living Room**

15' 8" x 11' 3" (4.78m x 3.43m)

# **Dining Room**

11' 3" x 11' 2" (3.44m x 3.40m)

#### Kitchen

11' 9" x 8' 5" (3.58m x 2.56m)

## Conservatory

18' 3" x 11' 2" (5.56m x 3.40m)

#### Bathroom

6' 1" x 5' 6" (1.85m x 1.68m)

#### WC

4' 4" x 2' 3" (1.32m x 0.68m)