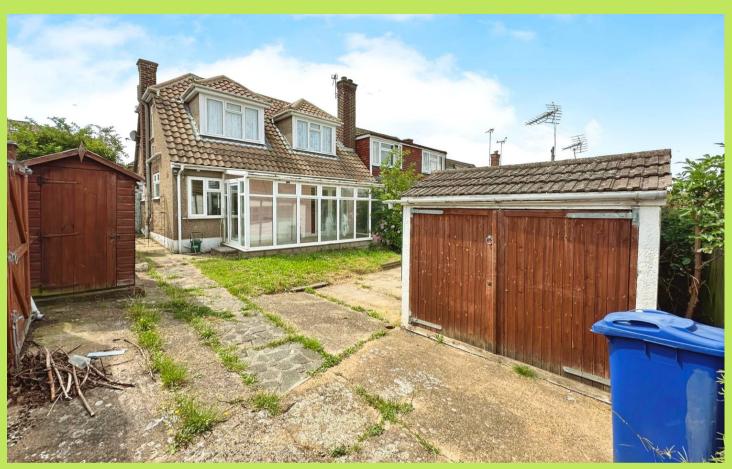

# 33 Woodbrooke Way

Corringham, Stanford-Le-Hope

Nestled on a fantastic corner plot Howgates are delighted to welcome to market this family home. This property presents a great project for those seeking a bespoke touch. The possibilities are endless with the space on offer, with the potential of extension (STPP) to create your ideal property. The fitted kitchen is complete with plenty of storage cupboard and lots of natural light flooding in, while the convenient ground floor WC and bathroom offer un-parallelled convenience. Upstairs, three firstfloor bedrooms provide a peaceful retreat, with ample storage throughout ensuring a clutter-free home. With no chain, the opportunity could be yours sooner rather than later! The outside space is an added bonus to an already great size home. The garden features a garage with parking as well as space on the side for a 'hidden garden' or a fantastic place to house a storage shed. This home is ready for it's new owners to completely transform it into your ideal living space. Enquire now to arrange an early inspection of this home in order to appreciate the many features on offer.

## Conservatory

18' 3" x 11' 2" (5.56m x 3.40m)