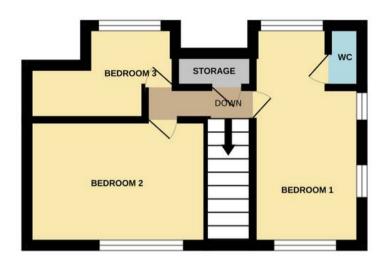

## Landing

6' 11" x 5' 0" (2.11m x 1.53m)

#### Bedroom 1

18' 10" x 9' 6" (5.74m x 2.90m)

## **En-suite WC**

4' 4" x 2' 3" (1.32m x 0.68m)

#### Bedroom 2

11' 2" x 10' 9" (3.41m x 3.28m)

#### Bedroom 3

10' 8" x 7' 10" (3.26m x 2.40m)