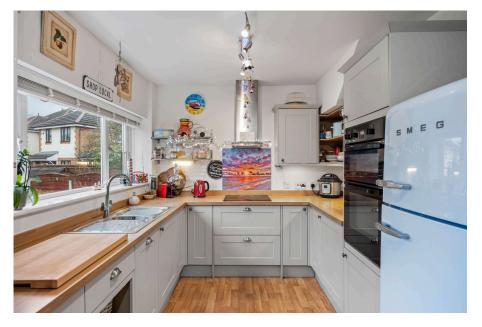

## SUMMARY:

Much improved and attractively presented FOUR BED, TWO BATH c1950's semi-detached enjoying peaceful cul-de-sac location off Torkington Road; close to Torkington Park and Torkington Primary School. Minutes walk from village centre and railway station and 5 minutes drive to SEMMMs link road. GFCH, double glazing, CWI. Briefly comprises, to the ground floor, porch, hall, sitting room, refitted dining kitchen with integrated appliances, first floor landing, three bedrooms (one fitted) and refitted shower/wc, and second floor of 17' master bedroom with en-suite shower/wc. Good size plot with lean-to garage, a well enclosed rear garden and a gated driveway and small garden to the front.