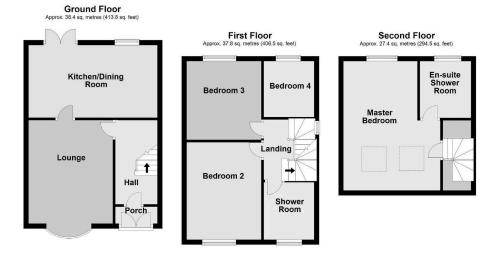

## SUMMARY:

Much improved and attractively presented FOUR BED, TWO BATH c1950's semi-detached enjoying peaceful cul-de-sac location off Torkington Road; close to Torkington Park and Torkington Primary School. Minutes walk from village centre and railway station and 5 minutes drive to SEMMMs link road. GFCH, double glazing, CWI. Briefly comprises, to the ground floor, porch, hall, sitting room, refitted dining kitchen with integrated appliances, first floor landing, three bedrooms (one fitted) and refitted shower/wc, and second floor of 17' master bedroom with en-suite shower/wc. Good size plot with lean-to garage, a well enclosed rear garden and a gated driveway and small garden to the front.

Total area: approx. 103.6 sq. metres (1114.8 sq. feet)

**OnTheMarket.com** 

Zoopla.co.uk

184 London Road, Hazel Grove, Stockport, Cheshire SK7 4DQ T: 0161 483 5100 E: sales@woodhallproperties.co.uk W: www.woodhallproperties.co.uk