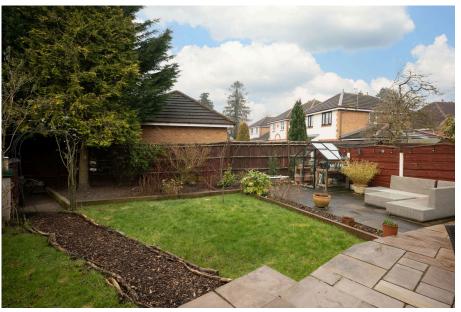

## SUMMARY:

Much improved and attractively presented FOUR BED, TWO BATH c1950's semi-detached enjoying peaceful cul-de-sac location off Torkington Road; close to Torkington Park and Torkington Primary School. Minutes walk from village centre and railway station and 5 minutes drive to SEMMMs link road. GFCH, double glazing, CWI. Briefly comprises, to the ground floor, porch, hall, sitting room, refitted dining kitchen with integrated appliances, first floor landing, three bedrooms (one fitted) and refitted shower/wc, and second floor of 17' master bedroom with en-suite shower/wc. Good size plot with lean-to garage, a well enclosed rear garden and a gated driveway and small garden to the front.