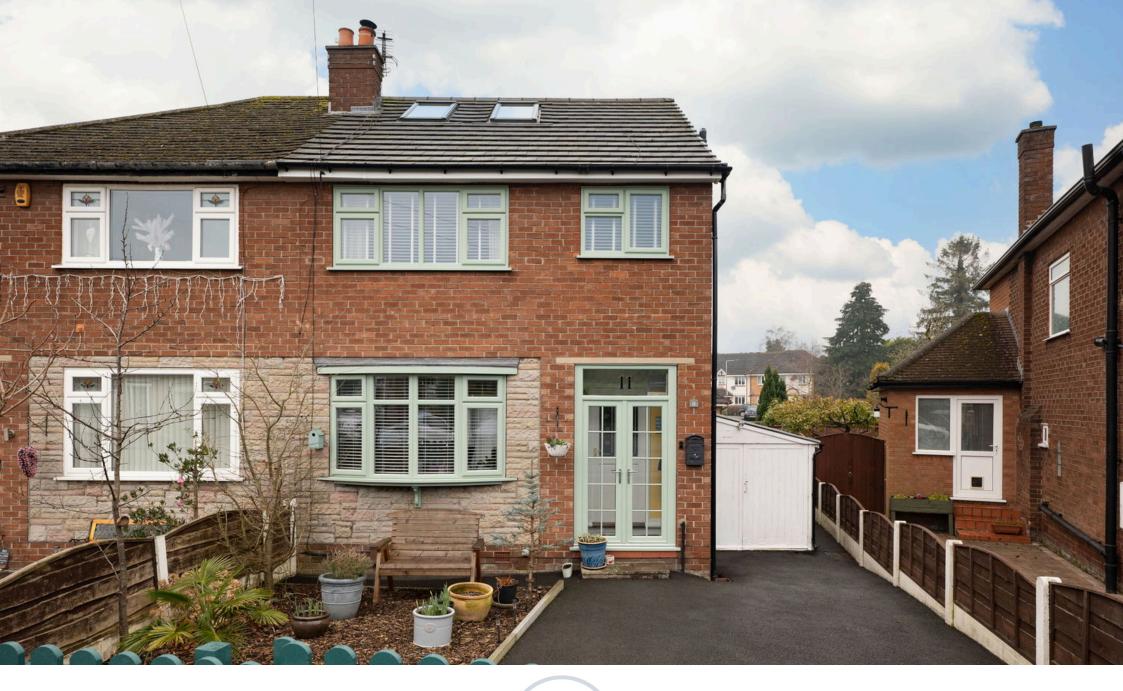

## **Poise Close, Hazel Grove, Stockport SK7 4NY** Guide Price £375,000

🍋 4 🚰 2 🚍 1

## SUMMARY:

Much improved and attractively presented FOUR BED, TWO BATH c1950's semi-detached enjoying peaceful cul-de-sac location off Torkington Road; close to Torkington Park and Torkington Primary School. Minutes walk from village centre and railway station and 5 minutes drive to SEMMMs link road. GFCH, double glazing, CWI. Briefly comprises, to the ground floor, porch, hall, sitting room, refitted dining kitchen with integrated appliances, first floor landing, three bedrooms (one fitted) and refitted shower/wc, and second floor of 17' master bedroom with en-suite shower/wc. Good size plot with lean-to garage, a well enclosed rear garden and a gated driveway and small garden to the front.