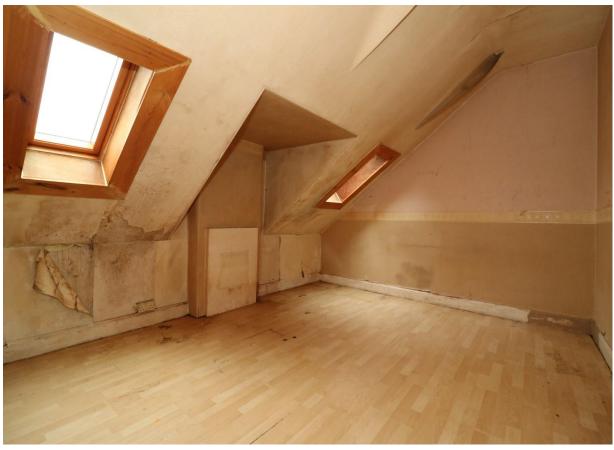

## 55 UNDERWOOD ROAD, PAISLEY, PA3 1TQ.

THIS 4 BEDROOM / BOXROOM, AND 2 PUBLIC ROOM PURPOSE BUILT ATTIC DUPLEX IS SITUATED IN THE RESIDENTIAL AREA OF UNDERWOOD ROAD, PAISLEY CLOSE TO ALL LOCAL AMENITIES AND TRANSPORT LINKS TO PAISLEY TOWN CENTRE, GLASGOW AND BEYOND. THE BUILDING HAS BEEN WELL MAINTAINED AND BENEFITS FROM AUDIO DOOR ENTRY. THE FLAT ITSELF IS IN NEED OF EXTENSIVE UPGRADING WHICH IS REFLECTED IN THE ASKING PRICE. BENEFITS INCLUDED GAS CENTRAL HEATING AND DOUBLE GLAZING. ON STREET PARKING. COMMUNAL REAR, SOUTH FACING GARDEN.

BEDROOM 3 14'7" x 11'7" (4.45m x 3.54m)
GOOD SIZED BEDROOM WITH 2 VELUX WINDOWS.

**BEDROOM 4** 16'9" x 12'10" (5.10M x 3.92M)
GOOD SIZED DOUBLE BEDROOM WITH TRIPLE WINDOW TO FRONT.

BEDROOM 5 12'4" X 10'4" (3.77M X 3.16M)
GOOD SIZED DOUBLE ROOM WITH VELUX WINDOW TO FRONT OF PROPERTY.

BEDROOM 6 / BOXROOM 11' 7" X 8' 3" (3.54M X 2.52M)

IDEAL SINGLE BEDROOM, STUDY OR STORAGE ROOM. VELUX WINDOW.

**SHOWER ROOM** 10'0" x 5'2" (3.04m x 1.58m)

THIS FLOORPLAN IS PROVIDED INTROJ. WARRANTY OF ANY KIND, CASTLEHEAD PROPERTIES / LET IT DISCLAMS ANY INARPARTY INCLUDING WITHOUT LIMITATION, SATISFACTORY CUALITY OR ACCURACY OF DIMENSIONS