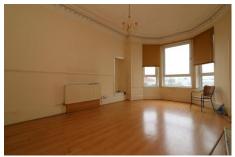

**LOUNGE** 20' 11" X 13' 3" (6.38M X 4.04M)

GOOD SIZED LOUNGE WITH BAY WINDOW TO FRONT.

**DINING ROOM** 14'11" X 12'0" (4.54m X 3.66m)

AMPLE SPACE FOR DINING TABLE AND CHAIRS.

LAMINATE FLOORING. VIEWS TO THE FRONT OF THE PROPERTY.