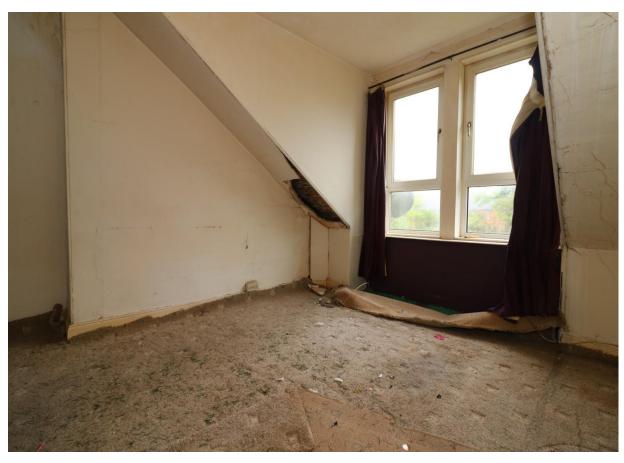

## 55 UNDERWOOD ROAD, PAISLEY, PA3 1TQ.

THIS 4 BEDROOM / BOXROOM, AND 2 PUBLIC ROOM PURPOSE BUILT ATTIC DUPLEX IS SITUATED IN THE RESIDENTIAL AREA OF UNDERWOOD ROAD, PAISLEY CLOSE TO ALL LOCAL AMENITIES AND TRANSPORT LINKS TO PAISLEY TOWN CENTRE, GLASGOW AND BEYOND. THE BUILDING HAS BEEN WELL MAINTAINED AND BENEFITS FROM AUDIO DOOR ENTRY. THE FLAT ITSELF IS IN NEED OF EXTENSIVE UPGRADING WHICH IS REFLECTED IN THE ASKING PRICE. BENEFITS INCLUDED GAS CENTRAL HEATING AND DOUBLE GLAZING. ON STREET PARKING. COMMUNAL REAR, SOUTH FACING GARDEN.

BEDROOM 3 14'7" x 11'7" (4.45m x 3.54m)
GOOD SIZED BEDROOM WITH 2 VELUX WINDOWS.

**BEDROOM 4** 16'9" x 12'10" (5.10M x 3.92M)
GOOD SIZED DOUBLE BEDROOM WITH TRIPLE WINDOW TO FRONT.

BEDROOM 5 12'4" X 10'4" (3.77M X 3.16M)
GOOD SIZED DOUBLE ROOM WITH VELUX WINDOW TO FRONT OF PROPERTY.

BEDROOM 6 / BOXROOM 11' 7" X 8' 3" (3.54M X 2.52M)

IDEAL SINGLE BEDROOM, STUDY OR STORAGE ROOM. VELUX WINDOW.

**SHOWER ROOM** 10'0" x 5'2" (3.04m x 1.58m)

THIS FLOORPLAN IS PROVIDED INTROJ. WARRANTY OF ANY KIND, CASTLEHEAD PROPERTIES / LET IT DISCLAMS ANY INARPARTY INCLUDING WITHOUT LIMITATION, SATISFACTORY CUALITY OR ACCURACY OF DIMENSIONS