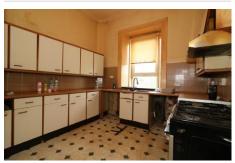

BEDROOM 1 11'9" x 9'2" (3.57m x 2.80m)
GOOD SIZED BEDROOM WITH LAMINATE FLOORING.
TWIN WINDOWS.

KITCHEN 11'8" X 10' 10" (3.55M X 3.31M)

OLDER STYLE KITCHEN WITH AMPLE WALL AND BASE STORAGE UNITS, SPLASHBACK TILING AND WORK SURFACES. VINYL FLOOR. VIEWS TO THE REAR.