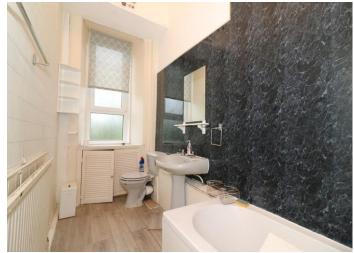

FAMILY BATHROOM 9'3" X 4'11" (02.83M X 1.49M)
THREE PIECE SUITE WITH OVERHEAD MIXER SHOWER,
BLACK MARBLE EFFECT WET WALL SURROUNDING
BATH AND SHOWER AREA.

BEDROOM 2 12'8" X 12'2" (3.85M X 3.70M)
GOOD SIZED DOUBLE ROOM. REAR FACING.