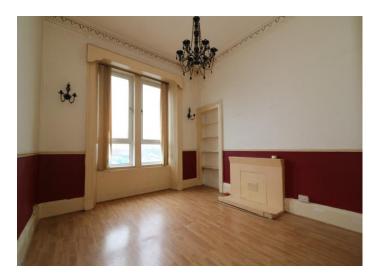

**LOUNGE** 20' 11" X 13' 3" (6.38M X 4.04M)

GOOD SIZED LOUNGE WITH BAY WINDOW TO FRONT.

**DINING ROOM** 14'11" X 12'0" (4.54m X 3.66m)

AMPLE SPACE FOR DINING TABLE AND CHAIRS.

LAMINATE FLOORING. VIEWS TO THE FRONT OF THE PROPERTY.