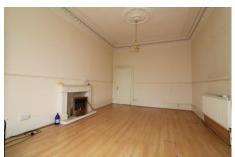

**LOUNGE** 20' 11" X 13' 3" (6.38M X 4.04M)

GOOD SIZED LOUNGE WITH BAY WINDOW TO FRONT.

**DINING ROOM** 14'11" X 12'0" (4.54m X 3.66m)

AMPLE SPACE FOR DINING TABLE AND CHAIRS.

LAMINATE FLOORING. VIEWS TO THE FRONT OF THE PROPERTY.