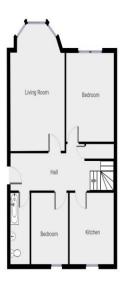

BEDROOM 6 / BOXROOM 11' 7" X 8' 3" (3.54M X 2.52M)

IDEAL SINGLE BEDROOM, STUDY OR STORAGE ROOM. VELUX WINDOW.

**SHOWER ROOM** 10'0" x 5'2" (3.04m x 1.58m)

THIS FLOORPLAN IS PROVIDED INTROJ. WARRANTY OF ANY KIND, CASTLEHEAD PROPERTIES / LET IT DISCLAMS ANY INARPARTY INCLUDING WITHOUT LIMITATION, SATISFACTORY CUALITY OR ACCURACY OF DIMENSIONS