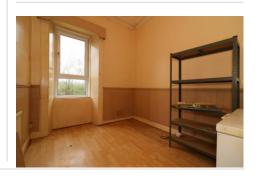

BEDROOM 1 11'9" x 9'2" (3.57m x 2.80m)
GOOD SIZED BEDROOM WITH LAMINATE FLOORING.
TWIN WINDOWS.

KITCHEN 11'8" X 10' 10" (3.55M X 3.31M)

OLDER STYLE KITCHEN WITH AMPLE WALL AND BASE STORAGE UNITS, SPLASHBACK TILING AND WORK SURFACES. VINYL FLOOR. VIEWS TO THE REAR.

BEDROOM 3 14'7" x 11'7" (4.45m x 3.54m)
GOOD SIZED BEDROOM WITH 2 VELUX WINDOWS.

**BEDROOM 4** 16'9" x 12'10" (5.10M x 3.92M)
GOOD SIZED DOUBLE BEDROOM WITH TRIPLE WINDOW TO FRONT.

BEDROOM 5 12'4" X 10'4" (3.77M X 3.16M)
GOOD SIZED DOUBLE ROOM WITH VELUX WINDOW TO FRONT OF PROPERTY.

BEDROOM 6 / BOXROOM 11' 7" X 8' 3" (3.54M X 2.52M)

IDEAL SINGLE BEDROOM, STUDY OR STORAGE ROOM. VELUX WINDOW.

**SHOWER ROOM** 10'0" x 5'2" (3.04m x 1.58m)

THIS FLOORPLAN IS PROVIDED INTROJ. WARRANTY OF ANY KIND, CASTLEHEAD PROPERTIES / LET IT DISCLAMS ANY INARPARTY INCLUDING WITHOUT LIMITATION, SATISFACTORY CUALITY OR ACCURACY OF DIMENSIONS