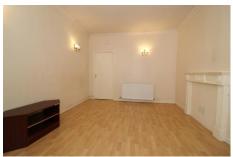

#### **DINING AREA**

GOOD SIZED DINING AREA. BEECH EFFECT LAMINATED FLOORING. LARGE WINDOW TO THE REAR OF THE PROPERTY. BOILER IS ALSO ON WALL IN DINING AREA.

ENTRANCE HALL 20'5" x 7'8" (6.23m x 2.33m)
GIVES ACCESS TO ALL OTHER APARTMENTS. DEEP FOREST GREEN WALLS WITH BEECH EFFECT LAMINATED FLOORING. SHELVED CUPBOARD. UP LIGHTERS ROUND THE BOTTOM OF THE FLOOR.