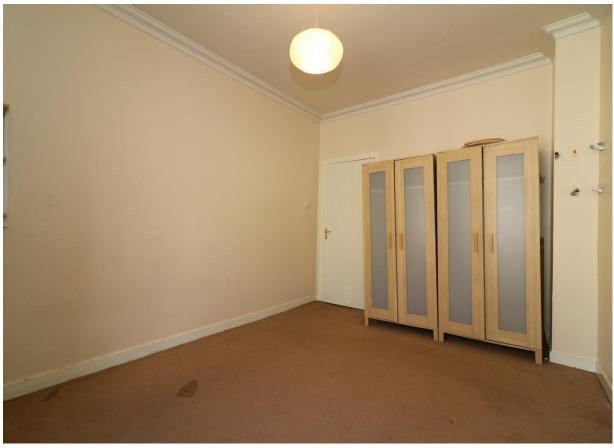

**BEDROOM 1** 13'3"X 10'1" (4.04M X 3.07M)
GOOD SIZED DOUBLE BEDROOM. CREAM WALLS WITH BEIGE CARPET. BUILT IN CORNER SHELVING.

BEDROOM 2 13'4"X 10'0" (4.07m X 3.05m)

ANOTHER GOOD SIZED DOUBLE BEDROOM. CREAM WALLS WITH BEIGE CARPET. BUILT IN SLIDING MIRRORED WARDROBES.