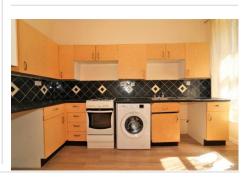

**OPEN PLAN KITCHEN/DINING** 17'2" X 11'9" (5.24M X 3.58M)

LARGE OPEN PLAN KITCHEN AND DINING AREA.

#### **KITCHEN**

KITCHEN NEEDS TOTAL REFURBISHMENT. UNDER COUNTER WASHING MACHINE, GAS COOKER WITH ELECTRIC OVEN. FREE STANDING FRIDGE FREEZER.