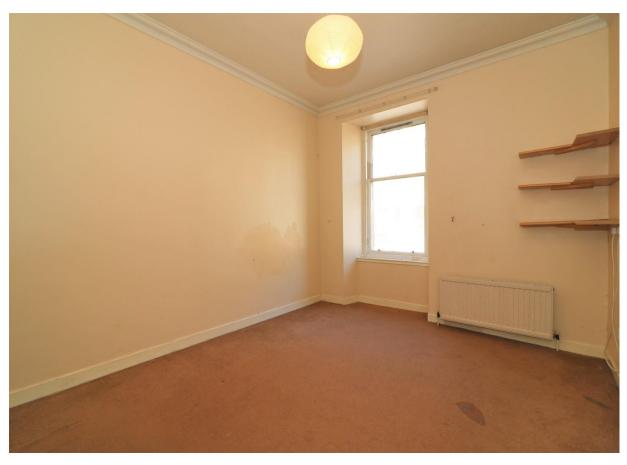

**BEDROOM 1** 13'3"X 10'1" (4.04M X 3.07M)
GOOD SIZED DOUBLE BEDROOM. CREAM WALLS WITH BEIGE CARPET. BUILT IN CORNER SHELVING.

BEDROOM 2 13'4"X 10'0" (4.07m X 3.05m)

ANOTHER GOOD SIZED DOUBLE BEDROOM. CREAM WALLS WITH BEIGE CARPET. BUILT IN SLIDING MIRRORED WARDROBES.