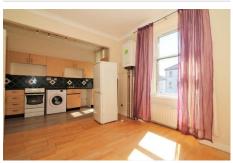

**OPEN PLAN KITCHEN/DINING** 17'2" X 11'9" (5.24M X 3.58M)

LARGE OPEN PLAN KITCHEN AND DINING AREA.

#### **KITCHEN**

KITCHEN NEEDS TOTAL REFURBISHMENT. UNDER COUNTER WASHING MACHINE, GAS COOKER WITH ELECTRIC OVEN. FREE STANDING FRIDGE FREEZER.