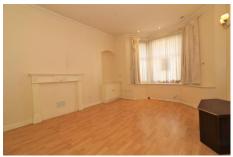

## OFFERS OVER £60,000

LOUNGE 14'11" x 11'3" (4.55m x 3.42m)

GOOD SIZED LOUNGE WITH BAY WINDOW TO THE FRONT OF THE PROPERTY. CREAM WALLS WITH BEECH EFFECT LAMINATED FLOORING. FEATURE FIREPLACE. WALL LIGHTS AND DOWN LIGHTS ROUND BAY WINDOW.