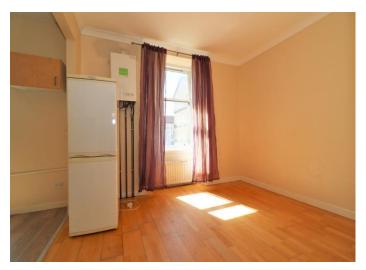

**BEDROOM 1** 13'3"X 10'1" (4.04M X 3.07M)
GOOD SIZED DOUBLE BEDROOM. CREAM WALLS WITH BEIGE CARPET. BUILT IN CORNER SHELVING.

BEDROOM 2 13'4"X 10'0" (4.07m X 3.05m)

ANOTHER GOOD SIZED DOUBLE BEDROOM. CREAM WALLS WITH BEIGE CARPET. BUILT IN SLIDING MIRRORED WARDROBES.