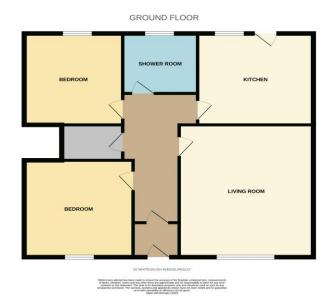

#### LOUNGE 15'7" x 13'0" (4.74m x 3.97m)

SPACIOUS BRIGHT LOUNGE WITH OAK EFFECT LAMINATED FLOORING AND WHITE WALLS. FEATURE FIRE PLACE WITH ELECTRIC FIRE. WINDOW TO THE FRONT OF THE PROPERTY.

#### KITCHEN 14'7" X 9'9" (4.44M X 2.96M)

AMPLE BEECH EFFECT WALL AND BASE UNITS WITH LIGHT SPECKLE WORK TOP. CREAM SQUARE FLOOR TILES AND LIGHT BEIGE WALL TILES. FREE STANDING GAS HOB. DOOR LEADING TO REAR GARDEN.

ENTRANCE HALL 15' 1" X 6' 5" (4.60M X 1.95M)
GIVES ACCESS TO ALL OTHER APARTMENTS. OAK
EFFECT LAMINATED FLOORING WITH WHITE WALLS.
LARGE STORAGE CUPBOARD. FRESH DECOR THROUGH
OUT.

BEDROOM 1 14'1"X 11'6" (4.30M X 3.51M)
GOOD SIZED DOUBLE BEDROOM. OAK EFFECT LAMINATED FLOORING WITH WHITE WALLS. WINDOW TO THE FRONT OF THE PROPERTY.

BEDROOM 2 12'10" X 9'9" (3.92M X 2.96M)

ANOTHER GOOD SIZED BEDROOM. OAK EFFECT LAMINATED FLOORING WITH WHITE WALLS. WINDOW TO THE REAR OF THE PROPERTY.

SHOWER ROOM 6'3" X 6'0" (1.91M X 1.84M)

MODERN TWO PIECE WHITE BATHROOM SUITE WITH
BUILT IN VANITY UNIT. STANDALONE GLASS SHOWER
CUBICLE WITH MIXER SHOWER. GREY TILED EFFECT
VINYL FLOORING AND WHITE WALL TILES WITH BLACK
AND WHITE BORDER.