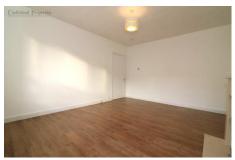

ENTRANCE HALL 15' 1" X 6' 5" (4.60M X 1.95M)
GIVES ACCESS TO ALL OTHER APARTMENTS. OAK
EFFECT LAMINATED FLOORING WITH WHITE WALLS.
LARGE STORAGE CUPBOARD. FRESH DECOR THROUGH
OUT.

BEDROOM 1 14'1"X 11'6" (4.30M X 3.51M)
GOOD SIZED DOUBLE BEDROOM. OAK EFFECT LAMINATED FLOORING WITH WHITE WALLS. WINDOW TO THE FRONT OF THE PROPERTY.

BEDROOM 2 12'10" X 9'9" (3.92M X 2.96M)

ANOTHER GOOD SIZED BEDROOM. OAK EFFECT LAMINATED FLOORING WITH WHITE WALLS. WINDOW TO THE REAR OF THE PROPERTY.

SHOWER ROOM 6'3" X 6'0" (1.91M X 1.84M)

MODERN TWO PIECE WHITE BATHROOM SUITE WITH
BUILT IN VANITY UNIT. STANDALONE GLASS SHOWER
CUBICLE WITH MIXER SHOWER. GREY TILED EFFECT
VINYL FLOORING AND WHITE WALL TILES WITH BLACK
AND WHITE BORDER.