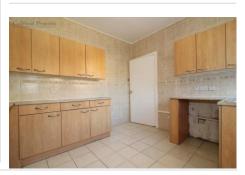

#### KITCHEN 14'7" X 9'9" (4.44M X 2.96M)

AMPLE BEECH EFFECT WALL AND BASE UNITS WITH LIGHT SPECKLE WORK TOP. CREAM SQUARE FLOOR TILES AND LIGHT BEIGE WALL TILES. FREE STANDING GAS HOB. DOOR LEADING TO REAR GARDEN.