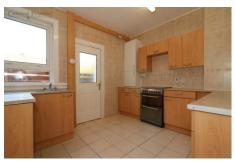

#### KITCHEN 14'7" X 9'9" (4.44M X 2.96M)

AMPLE BEECH EFFECT WALL AND BASE UNITS WITH LIGHT SPECKLE WORK TOP. CREAM SQUARE FLOOR TILES AND LIGHT BEIGE WALL TILES. FREE STANDING GAS HOB. DOOR LEADING TO REAR GARDEN.