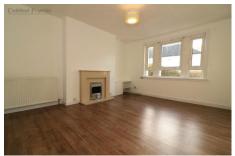

#### LOUNGE 15'7" x 13'0" (4.74m x 3.97m)

SPACIOUS BRIGHT LOUNGE WITH OAK EFFECT LAMINATED FLOORING AND WHITE WALLS. FEATURE FIRE PLACE WITH ELECTRIC FIRE. WINDOW TO THE FRONT OF THE PROPERTY.