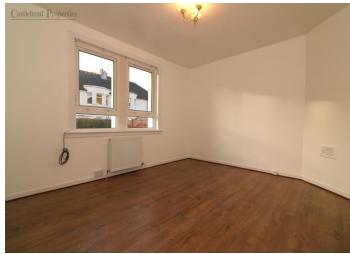

ENTRANCE HALL 15' 1" X 6' 5" (4.60M X 1.95M)
GIVES ACCESS TO ALL OTHER APARTMENTS. OAK
EFFECT LAMINATED FLOORING WITH WHITE WALLS.
LARGE STORAGE CUPBOARD. FRESH DECOR THROUGH
OUT.

BEDROOM 1 14'1"X 11'6" (4.30M X 3.51M)
GOOD SIZED DOUBLE BEDROOM. OAK EFFECT LAMINATED FLOORING WITH WHITE WALLS. WINDOW TO THE FRONT OF THE PROPERTY.

BEDROOM 2 12'10" X 9'9" (3.92M X 2.96M)

ANOTHER GOOD SIZED BEDROOM. OAK EFFECT LAMINATED FLOORING WITH WHITE WALLS. WINDOW TO THE REAR OF THE PROPERTY.

SHOWER ROOM 6'3" X 6'0" (1.91M X 1.84M)

MODERN TWO PIECE WHITE BATHROOM SUITE WITH
BUILT IN VANITY UNIT. STANDALONE GLASS SHOWER
CUBICLE WITH MIXER SHOWER. GREY TILED EFFECT
VINYL FLOORING AND WHITE WALL TILES WITH BLACK
AND WHITE BORDER.