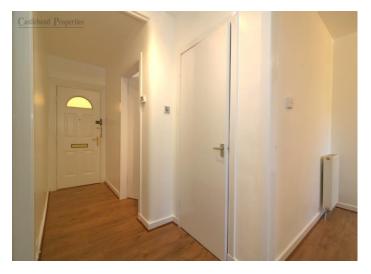

ENTRANCE HALL 15' 1" X 6' 5" (4.60M X 1.95M)
GIVES ACCESS TO ALL OTHER APARTMENTS. OAK
EFFECT LAMINATED FLOORING WITH WHITE WALLS.
LARGE STORAGE CUPBOARD. FRESH DECOR THROUGH
OUT.

BEDROOM 1 14'1"X 11'6" (4.30M X 3.51M)
GOOD SIZED DOUBLE BEDROOM. OAK EFFECT LAMINATED FLOORING WITH WHITE WALLS. WINDOW TO THE FRONT OF THE PROPERTY.