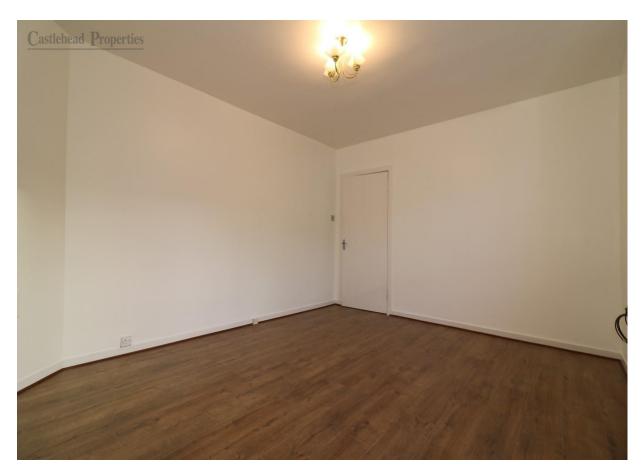

ENTRANCE HALL 15' 1" X 6' 5" (4.60M X 1.95M)
GIVES ACCESS TO ALL OTHER APARTMENTS. OAK
EFFECT LAMINATED FLOORING WITH WHITE WALLS.
LARGE STORAGE CUPBOARD. FRESH DECOR THROUGH
OUT.

BEDROOM 1 14'1"X 11'6" (4.30M X 3.51M)
GOOD SIZED DOUBLE BEDROOM. OAK EFFECT LAMINATED FLOORING WITH WHITE WALLS. WINDOW TO THE FRONT OF THE PROPERTY.