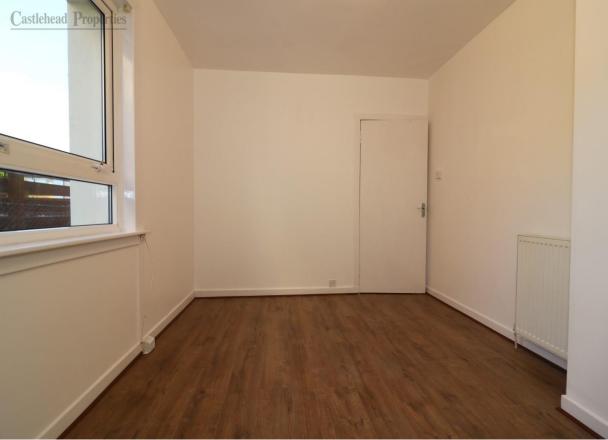

BEDROOM 2 12'10" X 9'9" (3.92M X 2.96M)

ANOTHER GOOD SIZED BEDROOM. OAK EFFECT LAMINATED FLOORING WITH WHITE WALLS. WINDOW TO THE REAR OF THE PROPERTY.

SHOWER ROOM 6'3" X 6'0" (1.91M X 1.84M)

MODERN TWO PIECE WHITE BATHROOM SUITE WITH
BUILT IN VANITY UNIT. STANDALONE GLASS SHOWER
CUBICLE WITH MIXER SHOWER. GREY TILED EFFECT
VINYL FLOORING AND WHITE WALL TILES WITH BLACK
AND WHITE BORDER.