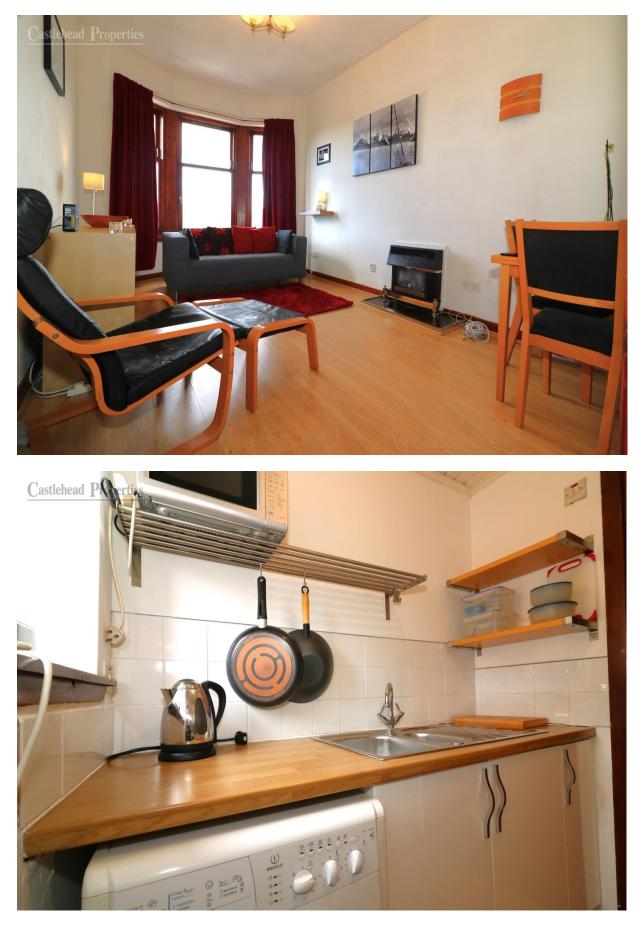

#### LOUNGE 16'6" X 10' 1" (5.04m X 3.07m)

SPACIOUS LOUNGE WITH BAY WINDOW TO FRONT. OAK EFFECT LAMINATE FLOORING. AMPLE SPACE FOR DINING TABLE AND CHAIRS.

#### **KITCHEN** 7' 5'' X 6' 7'' (2.25m x 2.0m)

GLOSS WHITE WALL AND BASE STORAGE UNITS WITH SOFT CLOSING, BUTCHER BLOCK EFFECT WORK SURFACE AND TILED SPLASHBACK. 4 BURNER FREE STANDING GAS HOB, UNDERCOUNT FRIDGE/FREEZER AND WASHING MACHINE, STAINLESS STEEL SINK UNIT. OAK EFFECT VINYL FLOORING. WINDOW FACES OVER THE SIDE OF PROPERTY.