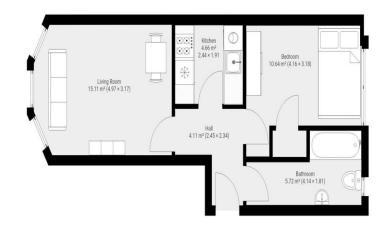

#### ENTRANCE HALLWAY 8' 7'' X 7' 6'' (2.62m x 2.28m)

L-SHAPED ENTRANCE HALL GIVES ACCESS TO ALL ROOMS IN THE FLAT. DARK VARNISH WOODSTAIN WOODWORK THROUGHOUT THE PROPERTY. OAK EFFECT LAMINATE FLOORING. GAS AND ELECTRIC METERS.

#### LOUNGE 16'6" X 10' 1" (5.04m X 3.07m)

SPACIOUS LOUNGE WITH BAY WINDOW TO FRONT. OAK EFFECT LAMINATE FLOORING. AMPLE SPACE FOR DINING TABLE AND CHAIRS.

#### **KITCHEN** 7' 5'' X 6' 7'' (2.25m x 2.0m)

GLOSS WHITE WALL AND BASE STORAGE UNITS WITH SOFT CLOSING, BUTCHER BLOCK EFFECT WORK SURFACE AND TILED SPLASHBACK. 4 BURNER FREE STANDING GAS HOB, UNDERCOUNT FRIDGE/FREEZER AND WASHING MACHINE, STAINLESS STEEL SINK UNIT. OAK EFFECT VINYL FLOORING. WINDOW FACES OVER THE SIDE OF PROPERTY.

#### BEDROOM 14'2" x 10'5" (4.31M x 3.17M)

DOUBLE BEDROOM WITH WINDOW TO THE REAR. OAK EFFECT LAMINATE FLOORING. BUILT-IN STORAGE AND SHELVES.

#### Ватнгоом 13'3" х 5' 10" (4.03м х 1.77м)

THREE PIECE SUITE WITH OVERHEAD ELECTRIC SHOWER UNIT. SHOWER CURTAIN AND RAIL. WALL TILING AROUND BATH AND SHOWER AREA. WOOD PANELLED CEILING. REAR FACING FROSTED GLASS WINDOW.