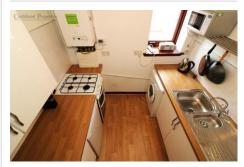

#### **KITCHEN** 7' 5'' X 6' 7'' (2.25m x 2.0m)

GLOSS WHITE WALL AND BASE STORAGE UNITS WITH SOFT CLOSING, BUTCHER BLOCK EFFECT WORK SURFACE AND TILED SPLASHBACK. 4 BURNER FREE STANDING GAS HOB, UNDERCOUNT FRIDGE/FREEZER AND WASHING MACHINE, STAINLESS STEEL SINK UNIT. OAK EFFECT VINYL FLOORING. WINDOW FACES OVER THE SIDE OF PROPERTY.