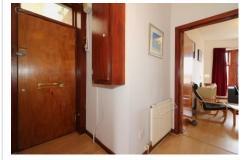

#### ENTRANCE HALLWAY 8' 7'' X 7' 6'' (2.62m x 2.28m)

L-SHAPED ENTRANCE HALL GIVES ACCESS TO ALL ROOMS IN THE FLAT. DARK VARNISH WOODSTAIN WOODWORK THROUGHOUT THE PROPERTY. OAK EFFECT LAMINATE FLOORING. GAS AND ELECTRIC METERS.