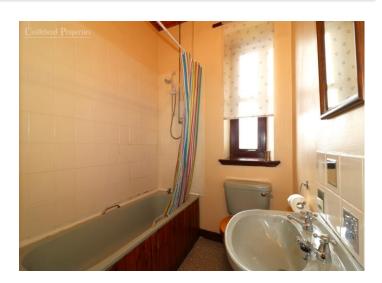

#### Ватнгоом 13'3" х 5' 10" (4.03м х 1.77м)

THREE PIECE SUITE WITH OVERHEAD ELECTRIC SHOWER UNIT. SHOWER CURTAIN AND RAIL. WALL TILING AROUND BATH AND SHOWER AREA. WOOD PANELLED CEILING. REAR FACING FROSTED GLASS WINDOW.