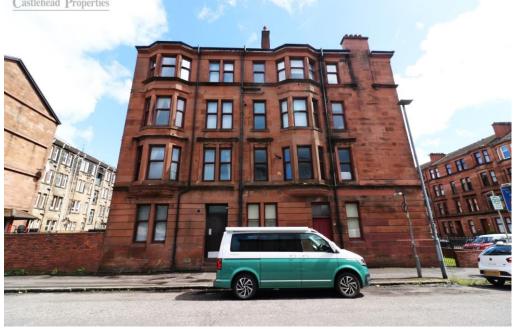

## 3 HARLAND STREET, GLASGOW, G14 ODH.

THIS ONE BEDROOM TOP FLOOR FLAT IS SITUATED IN A TRADITIONAL FOUR STOREY RED SANDSTONE TENEMENT BUILDING, SITUATED IN A POPULAR AND ESTABLISHED, PRIVATE RESIDENTIAL AREA IN THE SCOTSTOUN DISTRICT OF GLASGOW WHICH LIES TO THE WEST OF THE CITY. CLOSE TO ALL AMENITIES AND FACILITIES INCLUDING SHOPS, SCHOOLS AND PUBLIC TRANSPORT LINKS. THE PROPERTY IS IN GOOD ORDER INTERNALLY AND BENEFITS FROM GAS CENTRAL HEATING AND TIMBER FRAME DOUBLE GLAZING. SECURE DOOR ENTRY, ON STREET PARKING, COMMUNAL REAR GARDEN AND BIN STORAGE. IDEAL FIRST TIME PURCHASE OR BUY TO LET INVESTMENT WITH GOOD RENTAL YIELD.