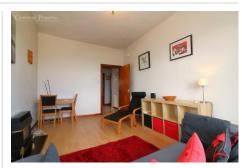

#### LOUNGE 16'6" X 10' 1" (5.04m X 3.07m)

SPACIOUS LOUNGE WITH BAY WINDOW TO FRONT. OAK EFFECT LAMINATE FLOORING. AMPLE SPACE FOR DINING TABLE AND CHAIRS.