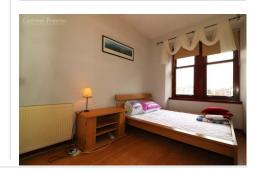

#### BEDROOM 14'2" x 10'5" (4.31M x 3.17M)

DOUBLE BEDROOM WITH WINDOW TO THE REAR. OAK EFFECT LAMINATE FLOORING. BUILT-IN STORAGE AND SHELVES.