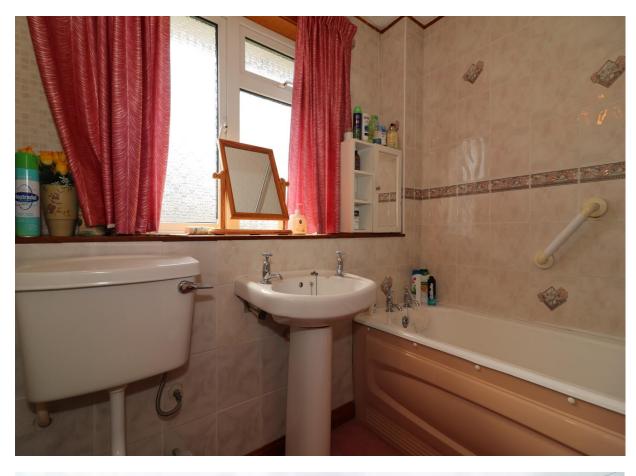

**FAMILY BATHROOM** 7'2" x 6' 1" (2.19m x 1.86m) THREE PIECE SUITE WITH OVERHEAD ELECTRIC SHOWER. FROSTED GLASS WINDOW TO THE REAR.