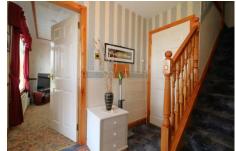

**ENTRANCE HALLWAY** 7' 1 1" x 6' 4" (2.42m x 1.92m) ACCESS TO LOUNGE AND STAIRCASE TO UPPER LANDING.

**BEDROOM 1** 14'2" X 11'O" (4.33M X 3.36M) GOOD SIZED DOUBLE BEDROOM WITH BROWN CARPET AND PATTERNED WALLPAPER. WINDOW TO THE FRONT OF THE PROPERTY.

**UPPER LANDING** 9' 0'' x 7' 2'' (2.74m x 2.19m) GIVES ACCESS TO ALL THREE BEDROOMS AND FAMILY BATHROOM. STORAGE CUPBOARD.