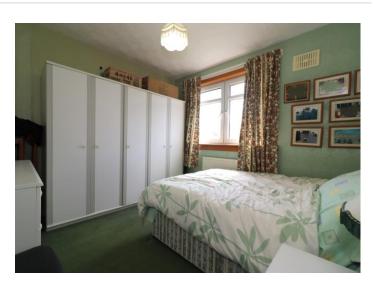

#### **ВЕДROOM 2** *11'0'' x 10'0'' (3.36м x 3.05м)*

ANOTHER GOOD SIZED DOUBLE BEDROOM WITH GREEN CARPET AND PATTERNED WALL PAPER. WINDOW TO THE REAR OF THE PROPERTY OVER LOOKING REAR GARDEN AND PARKING AREA.