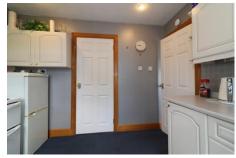

#### KITCHEN 9'11'' x 8'10'' (3.01m x 2.68m)

KITCHEN IS ACCESSED FROM THE DINING ROOM, AMPLE WALL AND BASE STORAGE UNITS, WORK SURFACES. BLUE CARPET THROUGHOUT. FROSTED HALF GLASS DOOR LEADING TO REAR GARDEN.