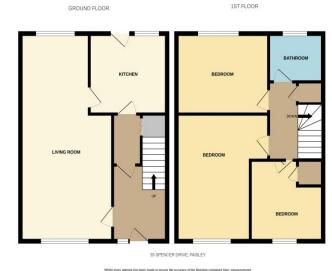

**ENTRANCE HALLWAY** 7' 1 1" x 6' 4" (2.42m x 1.92m) ACCESS TO LOUNGE AND STAIRCASE TO UPPER LANDING.

**BEDROOM 1** 14'2" X 11'O" (4.33M X 3.36M) GOOD SIZED DOUBLE BEDROOM WITH BROWN CARPET AND PATTERNED WALLPAPER. WINDOW TO THE FRONT OF THE PROPERTY.

#### **ВЕДROOM 2** *11'0'' x 10'0'' (3.36м x 3.05м)*

ANOTHER GOOD SIZED DOUBLE BEDROOM WITH GREEN CARPET AND PATTERNED WALL PAPER. WINDOW TO THE REAR OF THE PROPERTY OVER LOOKING REAR GARDEN AND PARKING AREA.

**UPPER LANDING** 9' 0'' x 7' 2'' (2.74m x 2.19m) GIVES ACCESS TO ALL THREE BEDROOMS AND FAMILY BATHROOM. STORAGE CUPBOARD.

#### **ВЕДROOM З** 9' 0'' x 8' 10'' (2.75м x 2.68м)

THE SMALLEST OF THE THREE BEDROOM WITH BLUE/GREY CARPET AND PATTERNED WALL PAPER. BUILT IN STORAGE CUPBOARD ABOVE STAIRS. WINDOW TO THE FRONT OF THE PROPERTY.

**FAMILY BATHROOM** 7'2" x 6' 1" (2.19m x 1.86m) THREE PIECE SUITE WITH OVERHEAD ELECTRIC SHOWER. FROSTED GLASS WINDOW TO THE REAR.