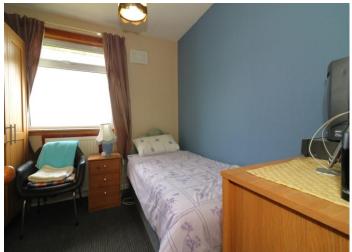

#### **ВЕДROOM З** 9' 0'' x 8' 10'' (2.75м x 2.68м)

THE SMALLEST OF THE THREE BEDROOM WITH BLUE/GREY CARPET AND PATTERNED WALL PAPER. BUILT IN STORAGE CUPBOARD ABOVE STAIRS. WINDOW TO THE FRONT OF THE PROPERTY.