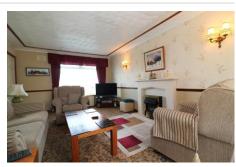

#### LOUNGE/DINING 24' 5" X 11' 9" (7.43m X 3.57m)

GOOD SIZED LOUNGE WITH DINING AREA TO THE REAR OF THE PROPERTY WHICH GIVES ACCESS TO THE KITCHEN. FEATURE FIREPLACE WITH ELECTRIC FIRE. WINDOW TO THE FRONT OF THE PROPERTY.