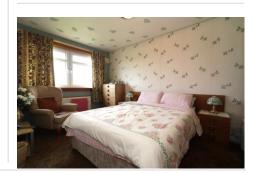

**ENTRANCE HALLWAY** 7' 1 1" x 6' 4" (2.42m x 1.92m) ACCESS TO LOUNGE AND STAIRCASE TO UPPER LANDING.

**BEDROOM 1** 14'2" X 11'O" (4.33M X 3.36M) GOOD SIZED DOUBLE BEDROOM WITH BROWN CARPET AND PATTERNED WALLPAPER. WINDOW TO THE FRONT OF THE PROPERTY.