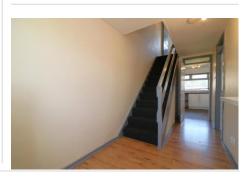

OAK VENEER LAMINATE FLOORING. UNDERSTAIR
STORAGE CUPBOARD HOUSING ELECTRIC SERVICE
METERS. VOKERA COMBI BOILER. CARPETED
STAIRCASE TO UPPER APARTMENTS.

BEDROOM 1 13'2" x 11'8" (4.01m x 3.55m)

DOUBLE BEDROOM WITH BUILT-IN STORAGE CUPBOARD / WARDROBE, GREY CARPET, VIEWS OVER THE FRONT.