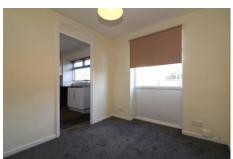

OAK VENEER LAMINATE FLOORING. UNDERSTAIR
STORAGE CUPBOARD HOUSING ELECTRIC SERVICE
METERS. VOKERA COMBI BOILER. CARPETED
STAIRCASE TO UPPER APARTMENTS.

BEDROOM 1 13'2" x 11'8" (4.01m x 3.55m)

DOUBLE BEDROOM WITH BUILT-IN STORAGE CUPBOARD / WARDROBE, GREY CARPET, VIEWS OVER THE FRONT.

BEDROOM 2 11'6" X 9'8" (3.51M X 2.95M)

GOOD SIZE BEDROOM WITH TWO STORAGE CUPBOARD / WARDROBE. FEATURE WALL. GREY CARPET. VIEWS TO THE REAR.

**BEDROOM 3** 10' 1" x 8' 2" (3.08m x 2.48m)
BEDROOM THREE HAS GREY CARPET. VIEWS OVER THE REAR.