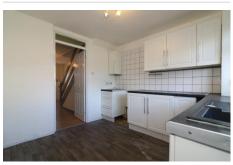

### KITCHEN 9'9" X 9'9" (2.97M X 2.97M)

FITTED KITCHEN HAS WHITE SHAKER STYLE WALL AND BASE STORAGE UNITS WITH AMPLE WORK SURFACES. WHITE SPLASHBACK WALL TILING. VINYL FLOORING. ACCESS TO REAR GARDEN AND DRYING AREA.