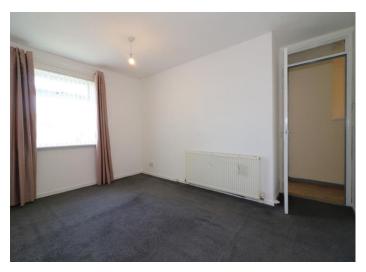

BEDROOM 2 11'6" X 9'8" (3.51M X 2.95M)

GOOD SIZE BEDROOM WITH TWO STORAGE CUPBOARD / WARDROBE. FEATURE WALL. GREY CARPET. VIEWS TO THE REAR.

**BEDROOM 3** 10' 1" x 8' 2" (3.08m x 2.48m)
BEDROOM THREE HAS GREY CARPET. VIEWS OVER THE REAR.