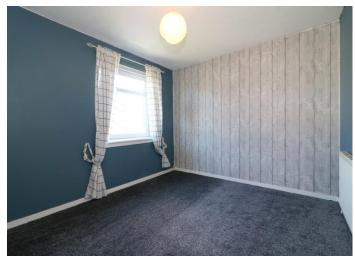

BEDROOM 2 11'6" X 9'8" (3.51M X 2.95M)

GOOD SIZE BEDROOM WITH TWO STORAGE CUPBOARD / WARDROBE. FEATURE WALL. GREY CARPET. VIEWS TO THE REAR.

**BEDROOM 3** 10' 1" x 8' 2" (3.08m x 2.48m)
BEDROOM THREE HAS GREY CARPET. VIEWS OVER THE REAR.