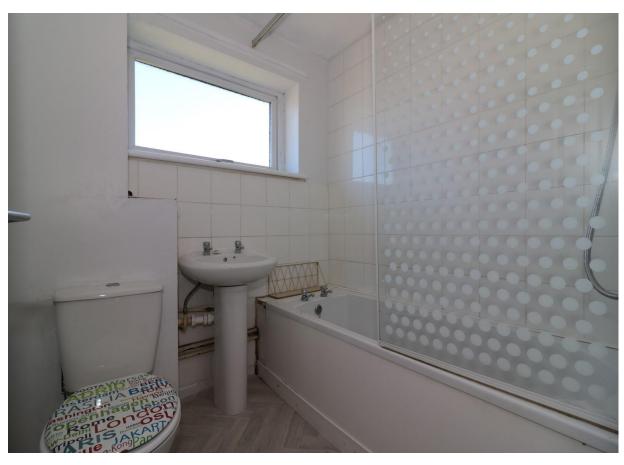

BATHROOM 6'4" X 6' 0" (1.92m X 1.83m)

THREE PIECE SUITE WITH OVERHEAD ELECTRIC SHOWER UNIT. RIGID SHOWER SCREEN. WALL TILING SURROUNDING BATH AND SHOWER AREA. LIGHT GREY WOODSTAIN EFFECT VINYL FLOORING.