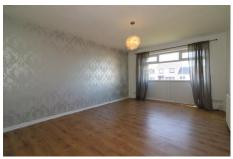

## OFFERS OVER £110,000

**LOUNGE** 16'9" X 11'5" (5.10M X 3.48M)
SPACIOUS LOUNGE WITH WINDOW TO FRONT. FEATURE WALL. OAK VENEER LAMINATE FLOORING.