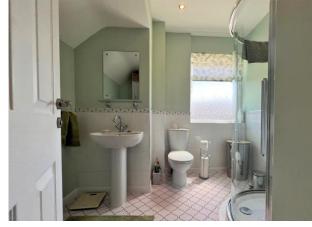

## ENTRANCE HALL

WC LOUNGE 17' 4" x 12' 0" (5.30m x 3.68m) KITCHEN 10' 7" x 9' 3" (3.24m x 2.82m) DINING ROOM 10' 5" x 7' 9" (3.19m x 2.37m) FAMIL Y ROOM/STUDY 8' 7" x 7' 11" (2.64m x 2.42m) STAIRS TO FIRST FLOOR BEDROOM ONE 11' 6" x 11' 4" (3.52m x 3.47m) BEDROOM TWO 10' 11" x 8' 9" (3.35m x 2.68m) BEDROOM THREE 13' 6" x 8' 2" (4.14m x 2.49m) BATHROOM 8' 5" x 8' 0" (2.57m x 2.44m) GARDEN GARAGE