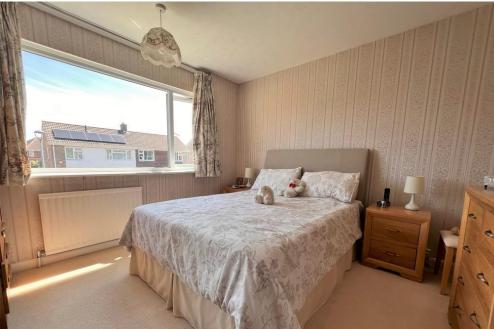

## ENTRANCE HALL

WC LOUNGE 17' 4" x 12' 0" (5.30m x 3.68m) KITCHEN 10' 7" x 9' 3" (3.24m x 2.82m) DINING ROOM 10' 5" x 7' 9" (3.19m x 2.37m) FAMIL Y ROOM/STUDY 8' 7" x 7' 11" (2.64m x 2.42m) STAIRS TO FIRST FLOOR BEDROOM ONE 11' 6" x 11' 4" (3.52m x 3.47m) BEDROOM TWO 10' 11" x 8' 9" (3.35m x 2.68m) BEDROOM THREE 13' 6" x 8' 2" (4.14m x 2.49m) BATHROOM 8' 5" x 8' 0" (2.57m x 2.44m) GARDEN GARAGE