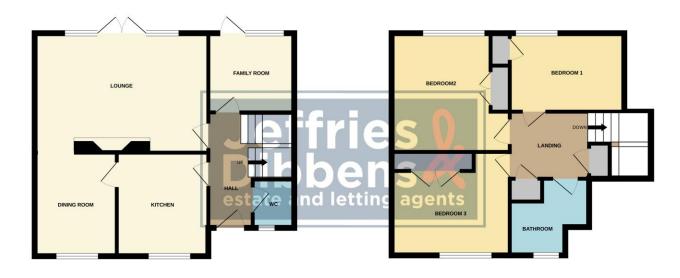

## ENTRANCE HALL

WC LOUNGE 17' 4" x 12' 0" (5.30m x 3.68m) KITCHEN 10' 7" x 9' 3" (3.24m x 2.82m) DINING ROOM 10' 5" x 7' 9" (3.19m x 2.37m) FAMIL Y ROOM/STUDY 8' 7" x 7' 11" (2.64m x 2.42m) STAIRS TO FIRST FLOOR BEDROOM ONE 11' 6" x 11' 4" (3.52m x 3.47m) BEDROOM TWO 10' 11" x 8' 9" (3.35m x 2.68m) BEDROOM THREE 13' 6" x 8' 2" (4.14m x 2.49m) BATHROOM 8' 5" x 8' 0" (2.57m x 2.44m) GARDEN GARAGE

AGENTS NOT E Freehold Estate Charge £610.00 pa Council Tax Band D

**1ST FLOOR** 

Whilst every attempt has been made to ensure the accuracy of the floorplan contained here, measurements or doors, windows, rooms and any other litens are approximate and no responsibility is taken for any error, omission or mis-statement. This plan is for illustrative purposes only and should be used as such by any prospective purchaser. The services, systems and appliances shown have not been tested and no guarantee as to their operability or efficiency can be given. Made with Netropic \$2020. LOCAL AUTHORITY Gosport Borough Council