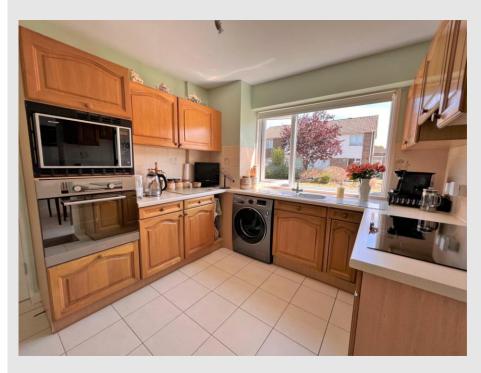

## ENTRANCE HALL

WC LOUNGE 17' 4" x 12' 0" (5.30m x 3.68m) KITCHEN 10' 7" x 9' 3" (3.24m x 2.82m) DINING ROOM 10' 5" x 7' 9" (3.19m x 2.37m) FAMIL Y ROOM/STUDY 8' 7" x 7' 11" (2.64m x 2.42m) STAIRS TO FIRST FLOOR BEDROOM ONE 11' 6" x 11' 4" (3.52m x 3.47m) BEDROOM TWO 10' 11" x 8' 9" (3.35m x 2.68m) BEDROOM THREE 13' 6" x 8' 2" (4.14m x 2.49m) BATHROOM 8' 5" x 8' 0" (2.57m x 2.44m) GARDEN GARAGE