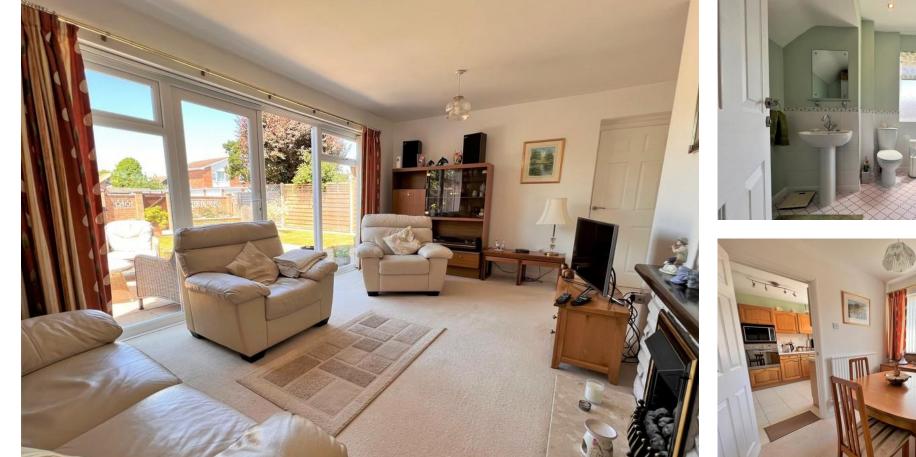

## **PROPERTY SUMMARY**

Nestled away in a popular pocket in the Peel Common Estate is this well presented extended detached family home. The property boasts a spacious wrap around lounge/kitchen/diner with patio doors leading out onto the fantastic well maintained garden, cloakroom, three bedrooms, modern family shower room. There are many other wonderful features and benefits to this property and we believe it really does need to be viewed internally to truly appreciate all that is on offer, please call Jeffries & Dibbens Gosport without delay to arrange your viewing.

## ENTRANCE HALL

WC LOUNGE 17' 4" x 12' 0" (5.30m x 3.68m) KITCHEN 10' 7" x 9' 3" (3.24m x 2.82m) DINING ROOM 10' 5" x 7' 9" (3.19m x 2.37m) FAMIL Y ROOM/STUDY 8' 7" x 7' 11" (2.64m x 2.42m) STAIRS TO FIRST FLOOR BEDROOM ONE 11' 6" x 11' 4" (3.52m x 3.47m) BEDROOM TWO 10' 11" x 8' 9" (3.35m x 2.68m) BEDROOM THREE 13' 6" x 8' 2" (4.14m x 2.49m) BATHROOM 8' 5" x 8' 0" (2.57m x 2.44m) GARDEN GARAGE