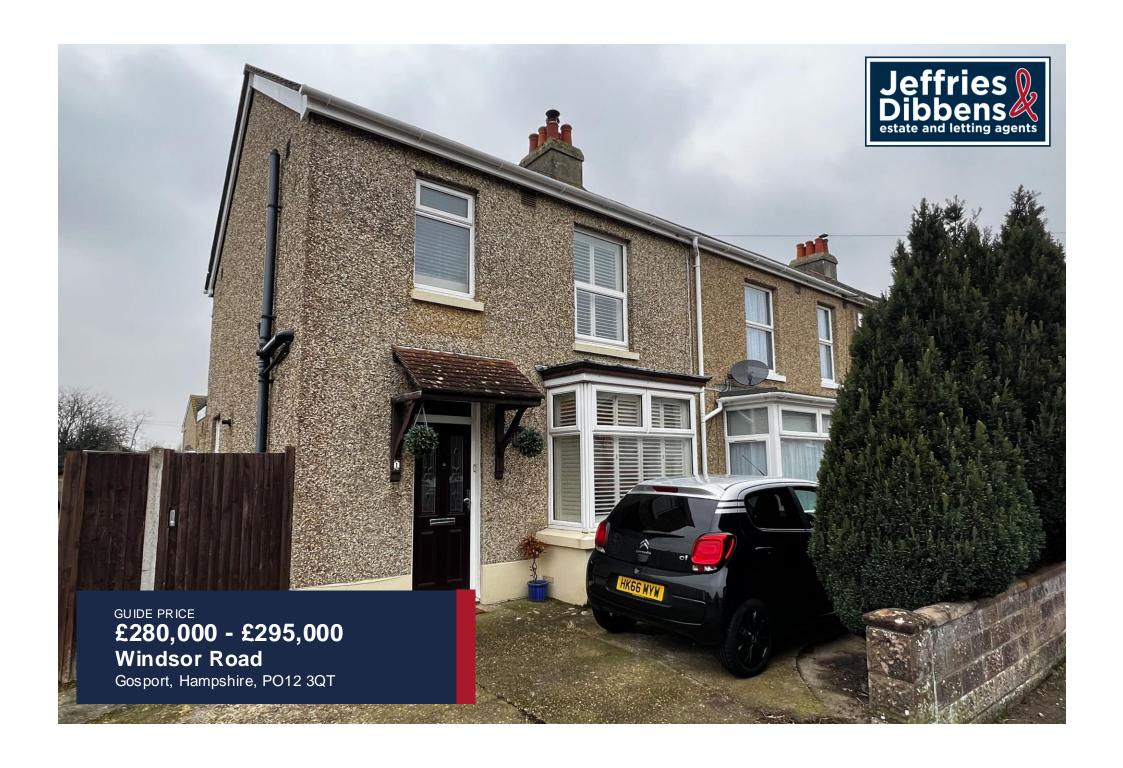

This delightful three-bedroom end-terrace property offers a wonderful mix of character and modern living. Retaining its 1930s charm with original stripped doors and a cosy log burner in the sitting room, it exudes warmth and personality. The recently fitted kitchen is sleek and stylish, offering a superb space combined with the dining room for family meals and entertaining. The contemporary bathroom is equally well-appointed and modern, making this home a perfect balance of old and new. To the rear, you'll find a generous south-westerly facing garden – an ideal spot for enjoying sunny afternoons and al fresco dining. The property also benefits from a double garage, providing ample storage or parking space, with additional off-road parking available at the front. A truly charming home, full of character and with all the conveniences of modern living.