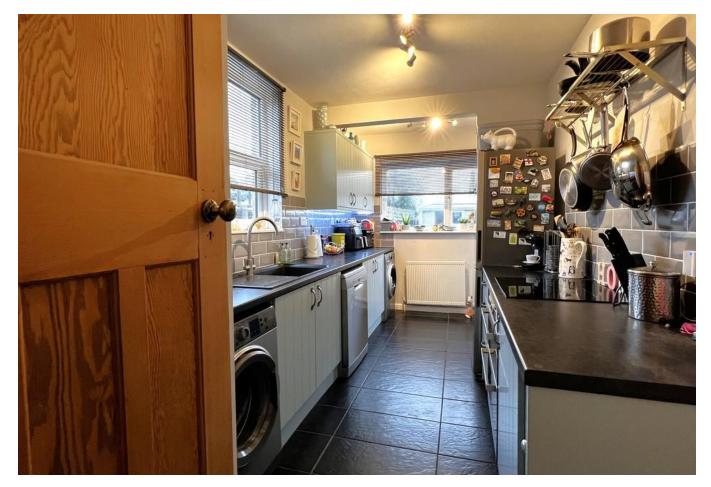

This delightful three-bedroom end-terrace property offers a wonderful mix of character and modern living. Retaining its 1930s charm with original stripped doors and a cosy log burner in the sitting room, it exudes warmth and personality. The recently fitted kitchen is sleek and stylish, offering a superb space combined with the dining room for family meals and entertaining. The contemporary bathroom is equally well-appointed and modern, making this home a perfect balance of old and new. To the rear, you'll find a generous south-westerly facing garden – an ideal spot for enjoying sunny afternoons and al fresco dining. The property also benefits from a double garage, providing ample storage or parking space, with additional off-road parking available at the front. A truly charming home, full of character and with all the conveniences of modern living.

Lounge: 14'3 x 11'3 (4.34m x 3.43m)

Dining Room: 11'1 x 9'9 (3.38m x 2.97m)

Kitchen: 15'9 x 7'5 (4.8m x 2.26m)

Stairs & Landing:

Bedroom One: 11'4 x 11'1 (3.45m x 3.38m)

Bedroom Two: 11'2 x 9'9 (3.4m x 2.97m)