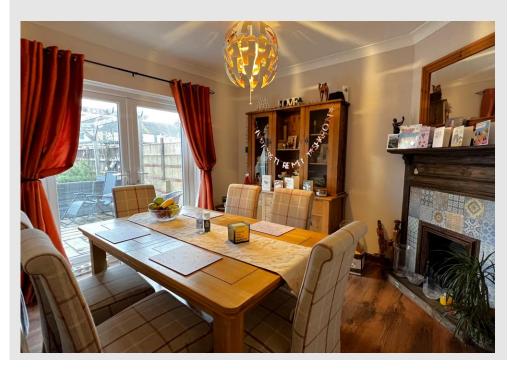

This delightful three-bedroom end-terrace property offers a wonderful mix of character and modern living. Retaining its 1930s charm with original stripped doors and a cosy log burner in the sitting room, it exudes warmth and personality. The recently fitted kitchen is sleek and stylish, offering a superb space combined with the dining room for family meals and entertaining. The contemporary bathroom is equally well-appointed and modern, making this home a perfect balance of old and new. To the rear, you'll find a generous south-westerly facing garden – an ideal spot for enjoying sunny afternoons and al fresco dining. The property also benefits from a double garage, providing ample storage or parking space, with additional off-road parking available at the front. A truly charming home, full of character and with all the conveniences of modern living.