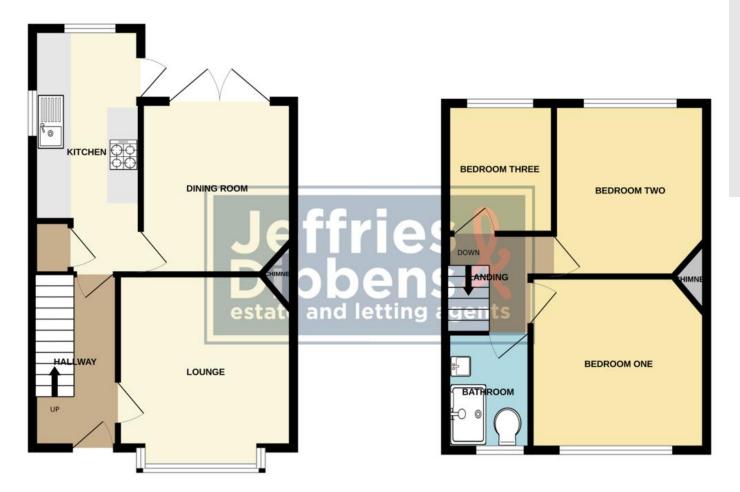

Lounge: 14'3 x 11'3 (4.34m x 3.43m)

Dining Room: 11'1 x 9'9 (3.38m x 2.97m)

Kitchen: 15'9 x 7'5 (4.8m x 2.26m)

Stairs & Landing:

Bedroom One: 11'4 x 11'1 (3.45m x 3.38m)

Bedroom Two: 11'2 x 9'9 (3.4m x 2.97m)

Bedroom Three: 8'3 x 7'5 (2.51m x 2.26m)

Bathroom:

Double Garage

GROUND FLOOR 1ST FLOOR