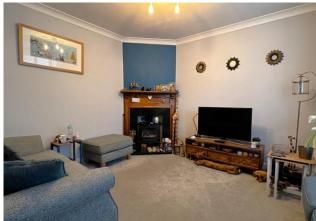

This delightful three-bedroom end-terrace property offers a wonderful mix of character and modern living. Retaining its 1930s charm with original stripped doors and a cosy log burner in the sitting room, it exudes warmth and personality. The recently fitted kitchen is sleek and stylish, offering a superb space combined with the dining room for family meals and entertaining. The contemporary bathroom is equally well-appointed and modern, making this home a perfect balance of old and new. To the rear, you'll find a generous south-westerly facing garden – an ideal spot for enjoying sunny afternoons and al fresco dining. The property also benefits from a double garage, providing ample storage or parking space, with additional off-road parking available at the front. A truly charming home, full of character and with all the conveniences of modern living.

Lounge: 14'3 x 11'3 (4.34m x 3.43m)

Dining Room: 11'1 x 9'9 (3.38m x 2.97m)

Kitchen: 15'9 x 7'5 (4.8m x 2.26m)

Stairs & Landing:

Bedroom One: 11'4 x 11'1 (3.45m x 3.38m)

Bedroom Two: 11'2 x 9'9 (3.4m x 2.97m)