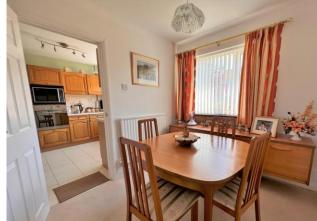

## ENTRANCE HALL

WC LOUNGE 17' 4" x 12' 0" (5.30m x 3.68m) KITCHEN 10' 7" x 9' 3" (3.24m x 2.82m) DINING ROOM 10' 5" x 7' 9" (3.19m x 2.37m) FAMIL Y ROOM/STUDY 8' 7" x 7' 11" (2.64m x 2.42m) STAIRS TO FIRST FLOOR BEDROOM ONE 11' 6" x 11' 4" (3.52m x 3.47m) BEDROOM TWO 10' 11" x 8' 9" (3.35m x 2.68m) BEDROOM THREE 13' 6" x 8' 2" (4.14m x 2.49m) BATHROOM 8' 5" x 8' 0" (2.57m x 2.44m) GARDEN GARAGE