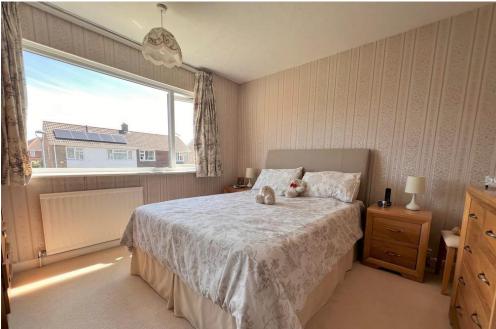

## ENTRANCE HALL

WC LOUNGE 17' 4" x 12' 0" (5.30m x 3.68m) KITCHEN 10' 7" x 9' 3" (3.24m x 2.82m) DINING ROOM 10' 5" x 7' 9" (3.19m x 2.37m) FAMIL Y ROOM/STUDY 8' 7" x 7' 11" (2.64m x 2.42m) STAIRS TO FIRST FLOOR BEDROOM ONE 11' 6" x 11' 4" (3.52m x 3.47m) BEDROOM TWO 10' 11" x 8' 9" (3.35m x 2.68m) BEDROOM THREE 13' 6" x 8' 2" (4.14m x 2.49m) BATHROOM 8' 5" x 8' 0" (2.57m x 2.44m) GARDEN GARAGE