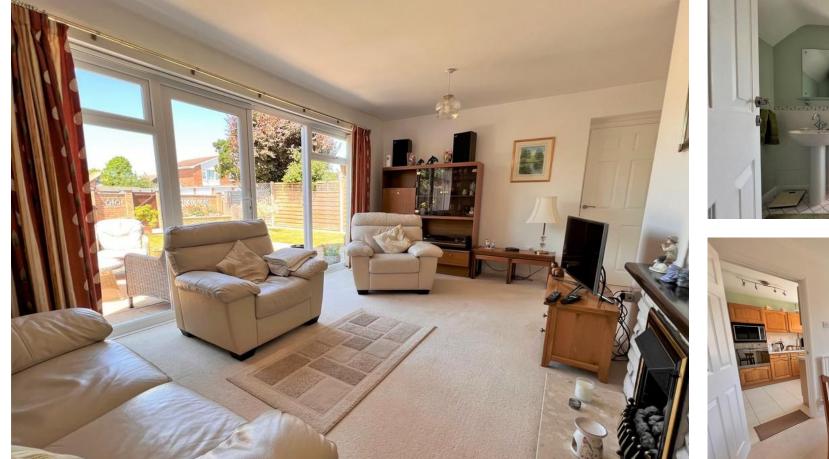

## ENTRANCE HALL

WC LOUNGE 17' 4" x 12' 0" (5.30m x 3.68m) KITCHEN 10' 7" x 9' 3" (3.24m x 2.82m) DINING ROOM 10' 5" x 7' 9" (3.19m x 2.37m) FAMIL Y ROOM/STUDY 8' 7" x 7' 11" (2.64m x 2.42m) STAIRS TO FIRST FLOOR BEDROOM ONE 11' 6" x 11' 4" (3.52m x 3.47m) BEDROOM TWO 10' 11" x 8' 9" (3.35m x 2.68m) BEDROOM THREE 13' 6" x 8' 2" (4.14m x 2.49m) BATHROOM 8' 5" x 8' 0" (2.57m x 2.44m) GARDEN GARAGE