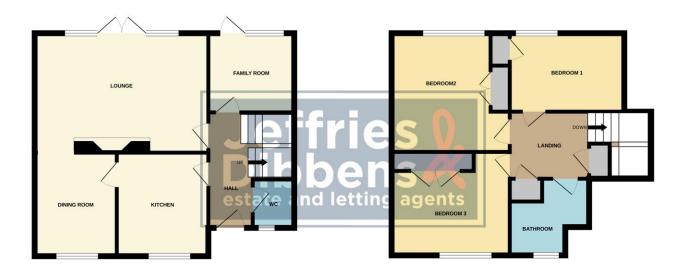

## ENTRANCE HALL

WC LOUNGE 17' 4" x 12' 0" (5.30m x 3.68m) KITCHEN 10' 7" x 9' 3" (3.24m x 2.82m) DINING ROOM 10' 5" x 7' 9" (3.19m x 2.37m) FAMIL Y ROOM/STUDY 8' 7" x 7' 11" (2.64m x 2.42m) STAIRS TO FIRST FLOOR BEDROOM ONE 11' 6" x 11' 4" (3.52m x 3.47m) BEDROOM TWO 10' 11" x 8' 9" (3.35m x 2.68m) BEDROOM THREE 13' 6" x 8' 2" (4.14m x 2.49m) BATHROOM 8' 5" x 8' 0" (2.57m x 2.44m) GARDEN GARAGE

AGENTS NOT E Freehold Estate Charge £610.00 pa Council Tax Band D

**1ST FLOOR** 

Whilst every attempt has been made to ensure the accuracy of the floorplan contained here, measurements or doors, windows, rooms and any other litens are approximate and no responsibility is taken for any error, omission or mis-statement. This plan is for illustrative purposes only and should be used as such by any prospective purchaser. The services, systems and appliances shown have not been tested and no guarantee as to their operability or efficiency can be given. Made with Netropic \$2020. LOCAL AUTHORITY Gosport Borough Council