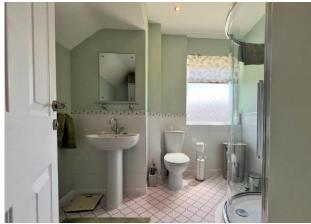

## ENTRANCE HALL

WC LOUNGE 17' 4" x 12' 0" (5.30m x 3.68m) KITCHEN 10' 7" x 9' 3" (3.24m x 2.82m) DINING ROOM 10' 5" x 7' 9" (3.19m x 2.37m) FAMIL Y ROOM/STUDY 8' 7" x 7' 11" (2.64m x 2.42m) STAIRS TO FIRST FLOOR BEDROOM ONE 11' 6" x 11' 4" (3.52m x 3.47m) BEDROOM TWO 10' 11" x 8' 9" (3.35m x 2.68m) BEDROOM THREE 13' 6" x 8' 2" (4.14m x 2.49m) BATHROOM 8' 5" x 8' 0" (2.57m x 2.44m) GARDEN GARAGE