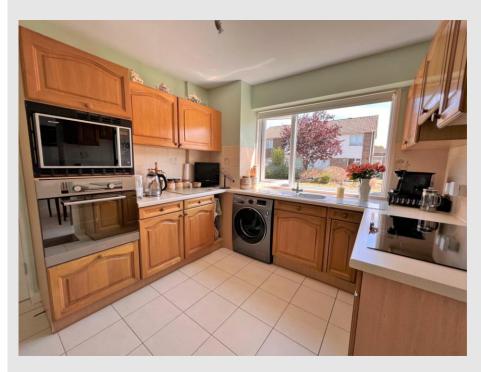

## ENTRANCE HALL

WC LOUNGE 17' 4" x 12' 0" (5.30m x 3.68m) KITCHEN 10' 7" x 9' 3" (3.24m x 2.82m) DINING ROOM 10' 5" x 7' 9" (3.19m x 2.37m) FAMIL Y ROOM/STUDY 8' 7" x 7' 11" (2.64m x 2.42m) STAIRS TO FIRST FLOOR BEDROOM ONE 11' 6" x 11' 4" (3.52m x 3.47m) BEDROOM TWO 10' 11" x 8' 9" (3.35m x 2.68m) BEDROOM THREE 13' 6" x 8' 2" (4.14m x 2.49m) BATHROOM 8' 5" x 8' 0" (2.57m x 2.44m) GARDEN GARAGE