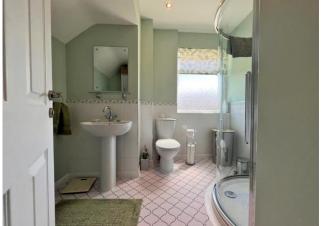

**BEDROOM ONE** 11' 6" x 11' 4" (3.52m x 3.47m)

**BEDROOM TWO** 10' 11" x 8' 9" (3.35m x 2.68m)

**BEDROOM THREE** 13' 6" x 8' 2" (4.14m x 2.49m)

**BATHROOM** 8' 5" x 8' 0" (2.57m x 2.44m)

**GARDEN** 

GARAGE