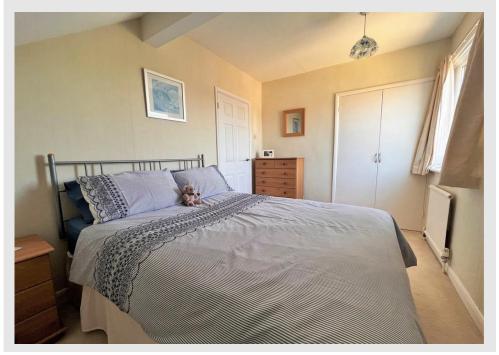

**BEDROOM ONE** 11' 6" x 11' 4" (3.52m x 3.47m)

**BEDROOM TWO** 10' 11" x 8' 9" (3.35m x 2.68m)

**BEDROOM THREE** 13' 6" x 8' 2" (4.14m x 2.49m)

**BATHROOM** 8' 5" x 8' 0" (2.57m x 2.44m)

**GARDEN** 

GARAGE