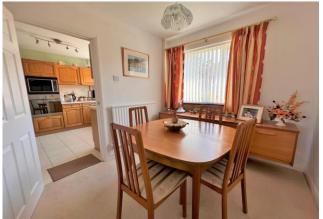

## **ENTRANCE HALL**

WC

**LOUNGE** 17' 4" x 12' 0" (5.30m x 3.68m)

**KITCHEN** 10' 7" x 9' 3" (3.24m x 2.82m)

**DINING ROOM** 10' 5" x 7' 9" (3.19m x 2.37m)

**BEDROOM FOUR** 8' 7" x 7' 11" (2.64m x 2.42m)

STAIRS TO FIRST FLOOR