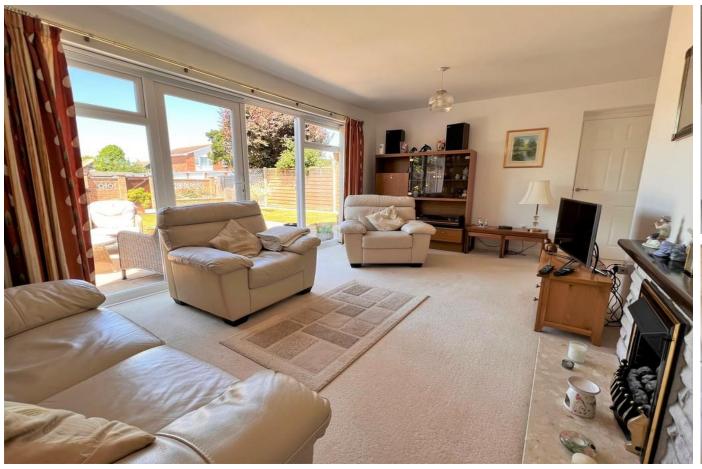

## **ENTRANCE HALL**

WC

**LOUNGE** 17' 4" x 12' 0" (5.30m x 3.68m)

**KITCHEN** 10' 7" x 9' 3" (3.24m x 2.82m)

**DINING ROOM** 10' 5" x 7' 9" (3.19m x 2.37m)

**BEDROOM FOUR** 8' 7" x 7' 11" (2.64m x 2.42m)

STAIRS TO FIRST FLOOR