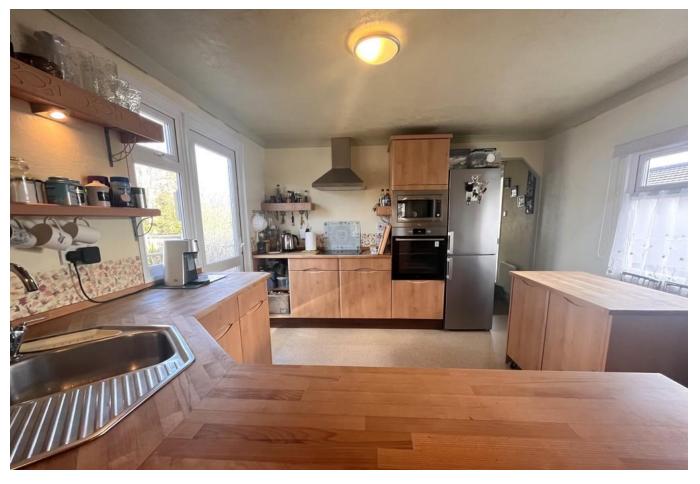

## PORCH

**HALLWAY** 

**BEDROOM TWO** 8' 11" x 11' 5" (2.74m x 3.49m)

**UTILITY ROOM WITH WC** 7' 10" x 6' 11" (2.40m x 2.12m)

**KITCHEN** 11' 5" x 11' 10" (3.50m x 3.63m)

**DINING ROOM** 15' 6" x 11' 5" (4.74m x 3.49m)