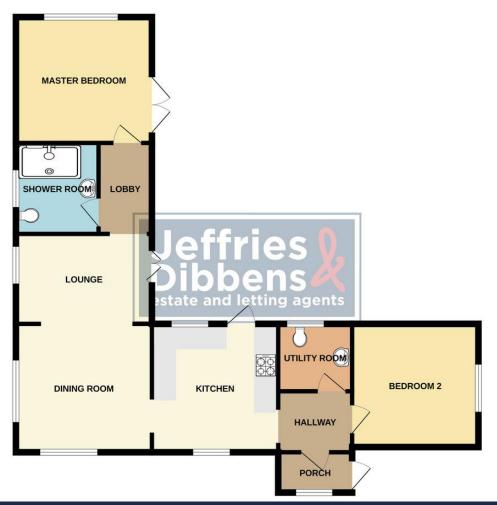

## PORCH

**HALLWAY** 

**BEDROOM TWO** 8' 11" x 11' 5" (2.74m x 3.49m)

**UTILITY ROOM WITH WC** 7' 10" x 6' 11" (2.40m x 2.12m)

**KITCHEN** 11' 5" x 11' 10" (3.50m x 3.63m)

**DINING ROOM** 15' 6" x 11' 5" (4.74m x 3.49m)

**LOUNGE** 12' 5" x 10' 2" (3.80m x 3.10m)

LOBBY

**SHOWER ROOM** 

**MASTER BEDROOM** 11' 5" x 12' 5" (3.48m x 3.79m)

**AGENTS NOTE** 

Permanent Lease
Site Charge of £203.00 per month
Water, Sewage and Ground Rent included.

#### **GROUND FLOOR**