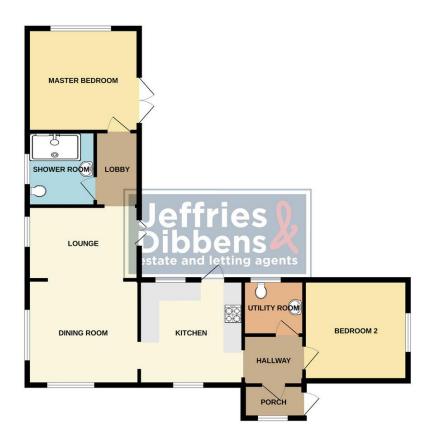

# **PORCH**

**HALLWAY** 

**BEDROOM TWO** 8' 11" x 11' 5" (2.74m x 3.49m)

**UTILITY ROOM WITH WC** 7' 10" x 6' 11" (2.40m x 2.12m)

**KITCHEN** 11' 5" x 11' 10" (3.50m x 3.63m)

**DINING ROOM** 15' 6" x 11' 5" (4.74m x 3.49m)

**LOUNGE** 12' 5" x 10' 2" (3.80m x 3.10m)

**LOBBY** 

**SHOWER ROOM** 

**MASTER BEDROOM** 11' 5" x 12' 5" (3.48m x 3.79m)

**AGENTS NOTE** 

Permanent Lease

Site Charge of £217.00 per month

Water, Sewage and Ground Rent included.

#### **GROUND FLOOR**

Whist every attempt has been made be ensure the accuracy of the floorplan contained here, measuremen of doors, windows, rooms and any other items are approximate and no responsibility is taken for any erroomission or miss-statement. This plan is for illustrative purposes only and should be used as such by any prospective purchaser. The services, systems and appliances shown have not been tested and no guaran sat to their operability or efficiency can be give.