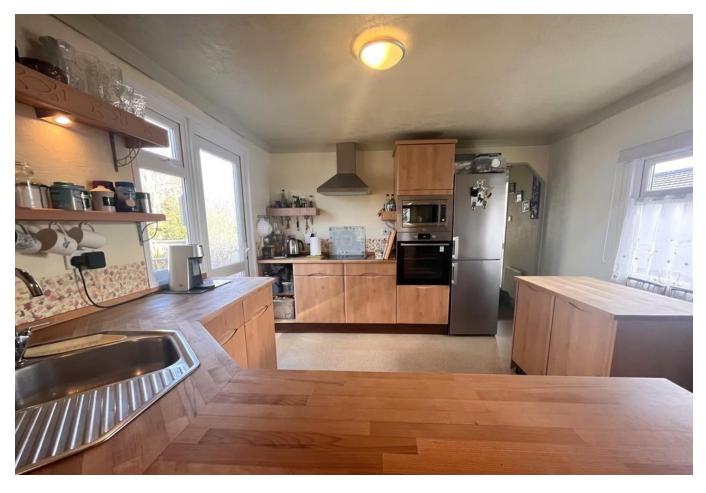

# **PORCH**

**HALLWAY** 

**BEDROOM TWO** 8' 11" x 11' 5" (2.74m x 3.49m)

**UTILITY ROOM WITH WC** 7' 10" x 6' 11" (2.40m x 2.12m)

**KITCHEN** 11' 5" x 11' 10" (3.50m x 3.63m)

**DINING ROOM** 15' 6" x 11' 5" (4.74m x 3.49m)