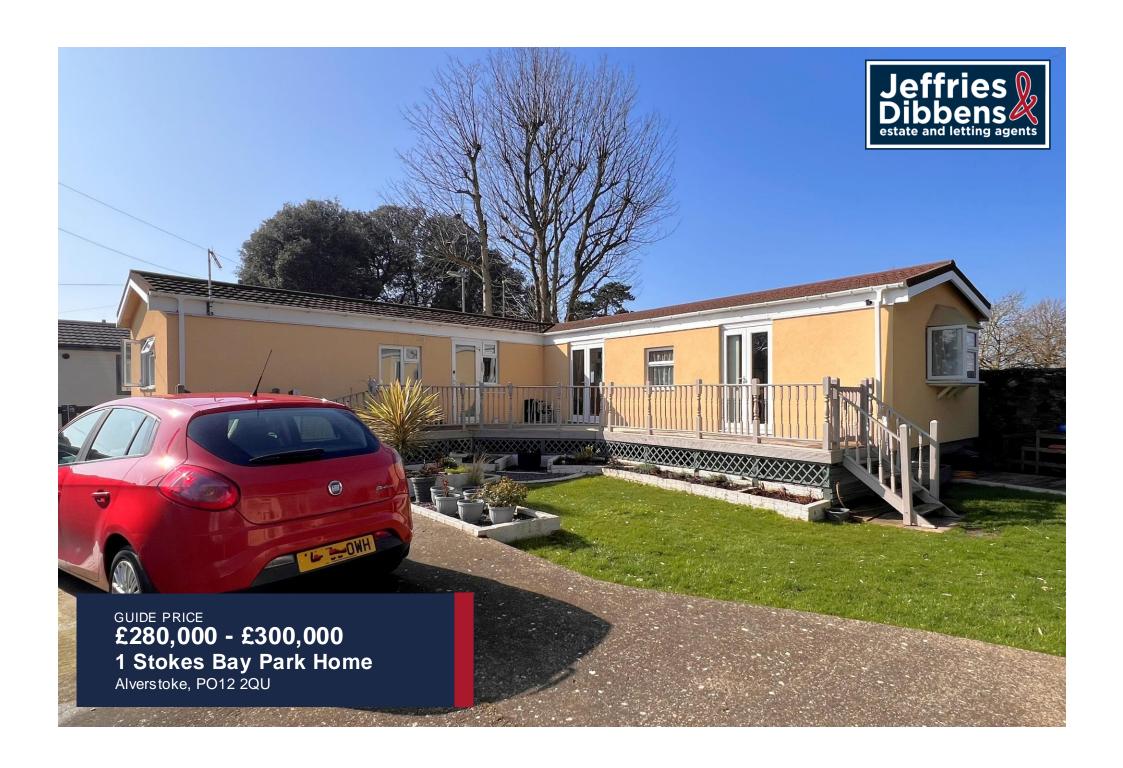

## **PROPERTY SUMMARY**

\*\*\* Guide Price £280,000 - £300,000 \*\*\* Located on an impressive plot and maintained to the highest standard is this extended park home situated a stone's throw from the Stokes Bay seafront. This beautifully presented and spacious home has so much to offer including two double bedrooms, 22ft lounge/diner, modern kitchen, utility room with WC, gated off road parking, a beautiful garden and so much more. This property really does need to be viewed to fully appreciate the size and all it has to offer. Call our Gosport office now.