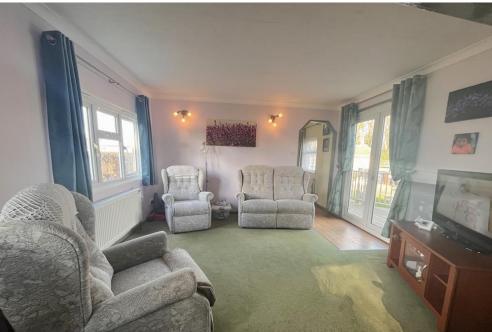

PORCH HALLWAY BEDROOM TWO 8' 11" x 11' 5" (2.74m x 3.49m) **UTILITY ROOM WITH WC** 7' 10" x 6' 11" (2.40m x 2.12m) **KITCHEN** 11'5" x 11'10" (3.50m x 3.63m) **DINING ROOM** 15' 6" x 11' 5" (4.74m x 3.49m) LOUNGE 12' 5" x 10' 2" (3.80m x 3.10m) LOBBY SHOWER ROOM MASTER BEDROOM 11' 5" x 12' 5" (3.48m x 3.79m) **AGENTS NOTE** Permanent Lease