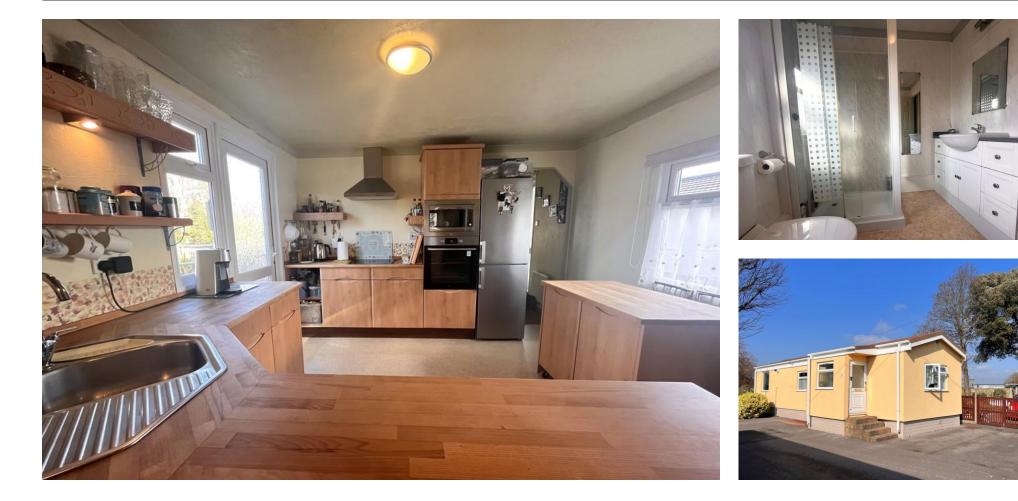

PORCH HALLWAY BEDROOM TWO 8' 11" x 11' 5" (2.74m x 3.49m) **UTILITY ROOM WITH WC** 7' 10" x 6' 11" (2.40m x 2.12m) **KITCHEN** 11'5" x 11'10" (3.50m x 3.63m) **DINING ROOM** 15' 6" x 11' 5" (4.74m x 3.49m) LOUNGE 12' 5" x 10' 2" (3.80m x 3.10m) LOBBY SHOWER ROOM MASTER BEDROOM 11' 5" x 12' 5" (3.48m x 3.79m) **AGENTS NOTE** Permanent Lease