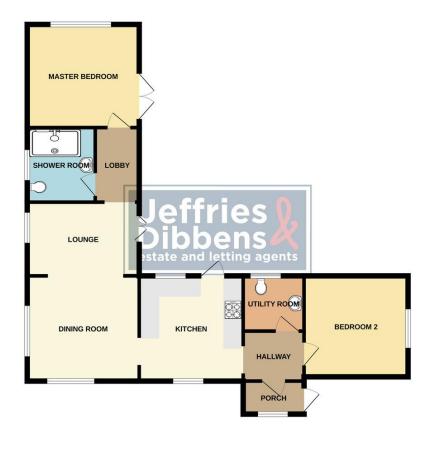

PORCH HALLWAY BEDROOM TWO 8' 11" x 11' 5" (2.74m x 3.49m) **UTILITY ROOM WITH WC** 7' 10" x 6' 11" (2.40m x 2.12m) **KITCHEN** 11'5" x 11'10" (3.50m x 3.63m) **DINING ROOM** 15' 6" x 11' 5" (4.74m x 3.49m) LOUNGE 12' 5" x 10' 2" (3.80m x 3.10m) LOBBY SHOWER ROOM MASTER BEDROOM 11' 5" x 12' 5" (3.48m x 3.79m) **AGENTS NOTE** Permanent Lease

Site Charge of £203.00 per month

Water, Sewage and Ground Rent included.

**GROUND FLOOR** 

LOCAL AUTHORITY Gosport Borough Council

**TENURE** Freehold

COUNCIL TAX BAND Band

VIEWINGS By prior appointment only