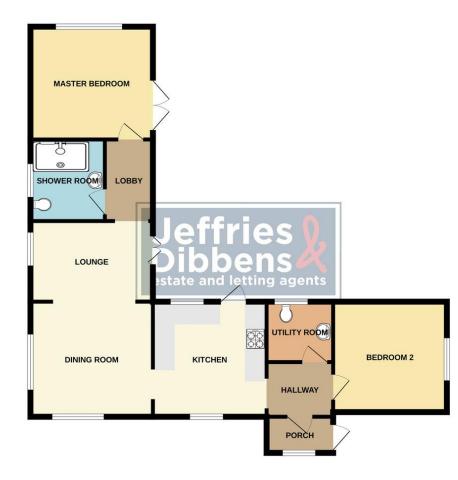

## PROPERTY SUMMARY

\*\*\* Guide Price £290,000 - £300,000 \*\*\* Located on an impressive plot and maintained to the highest standard is this extended park home situated a stone's throw from the Stokes Bay seafront. This beautifully presented and spacious home has so much to offer including two double bedrooms, 22ft lounge/diner, modern kitchen, utility room with WC, gated off road parking, a beautiful garden and so much more. This property really does need to be viewed to fully appreciate the size and all it has to offer. Call our Gosport office now.

**GROUND FLOOR** 

LOCAL AUTHORITY Gosport Borough Council

**TENURE** Leasehold – Permanent Lease

VIEWINGS By prior appointment only

EPC to follow

Agents Note: Whilst every care has been taken to prepare these particulars, they are for guidance purposes only. All measurements are approximate and are for general guidance purposes only and whilst every care has been taken to ensure their accuracy, they should not be relied upon and potential buyers/tenants are advised to recheck the measurements