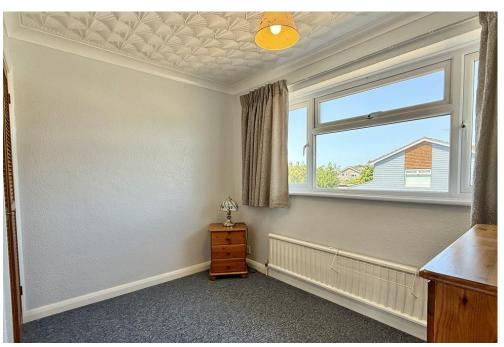

WC

**LIVING AREA** 20' 1" x 12' 0" (6.13m x 3.68m)

**KITCHEN** 10' 0" x 9' 10" (3.06m x 3.02m)

STAIRS AND LANDING

**BEDROOM ONE** 12' 2" x 11' 0" (3.72m x 3.36m)

**BEDROOM TWO** 12' 2" x 8' 11" (3.72m x 2.73m)