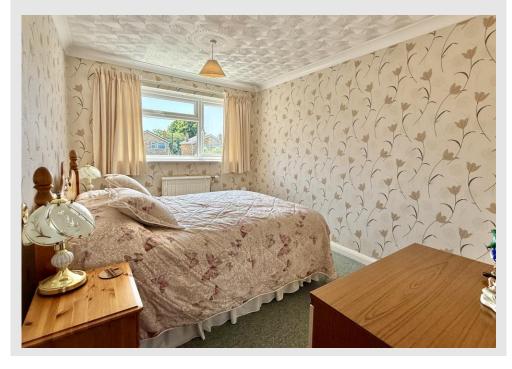

WC

**LIVING AREA** 20' 1" x 12' 0" (6.13m x 3.68m)

**KITCHEN** 10' 0" x 9' 10" (3.06m x 3.02m)

STAIRS AND LANDING

**BEDROOM ONE** 12' 2" x 11' 0" (3.72m x 3.36m)

**BEDROOM TWO** 12' 2" x 8' 11" (3.72m x 2.73m)