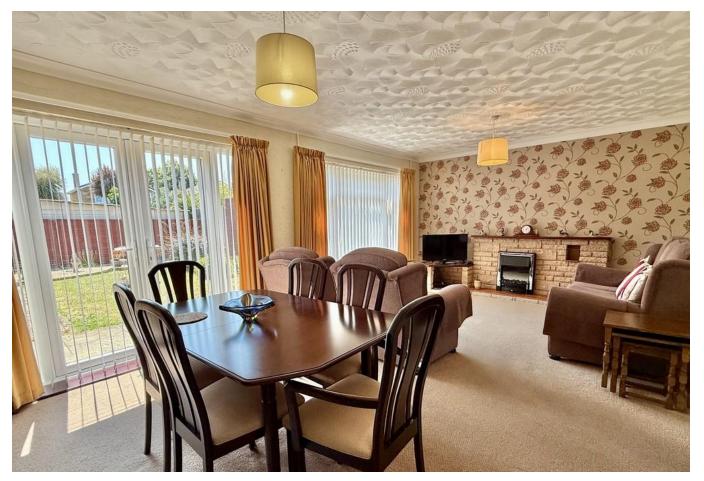

WC

**LIVING AREA** 20' 1" x 12' 0" (6.13m x 3.68m)

**KITCHEN** 10' 0" x 9' 10" (3.06m x 3.02m)

STAIRS AND LANDING

**BEDROOM ONE** 12' 2" x 11' 0" (3.72m x 3.36m)

**BEDROOM TWO** 12' 2" x 8' 11" (3.72m x 2.73m)