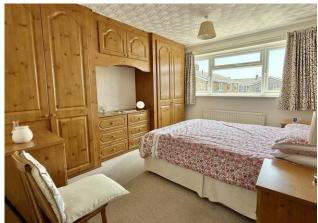

WC

**LIVING AREA** 20' 1" x 12' 0" (6.13m x 3.68m)

**KITCHEN** 10' 0" x 9' 10" (3.06m x 3.02m)

STAIRS AND LANDING

**BEDROOM ONE** 12' 2" x 11' 0" (3.72m x 3.36m)

**BEDROOM TWO** 12' 2" x 8' 11" (3.72m x 2.73m)