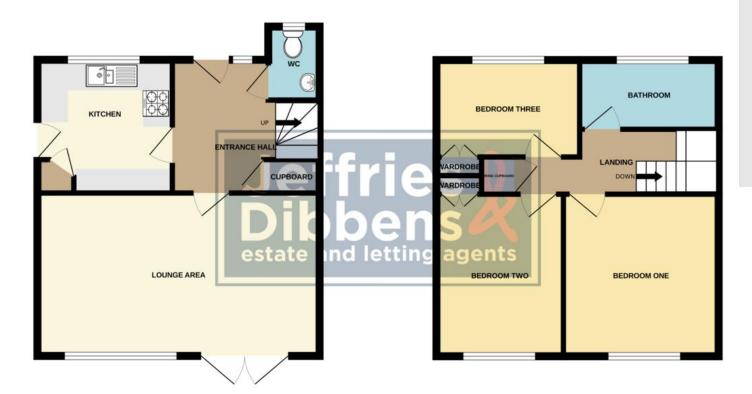

WC

**LIVING AREA** 20' 1" x 12' 0" (6.13m x 3.68m)

**KITCHEN** 10' 0" x 9' 10" (3.06m x 3.02m)

STAIRS AND LANDING

**BEDROOM ONE** 12' 2" x 11' 0" (3.72m x 3.36m)

**BEDROOM TWO** 12' 2" x 8' 11" (3.72m x 2.73m)

**BEDROOM THREE** 9' 11" x 7' 2" (3.04m x 2.19m)

**BATHROOM** 8' 11" x 4' 10" (2.72m x 1.49m)

**GARDEN** 36' 1" (11m

**GARAGE** 

**AGENTS NOTES** Council tax Band

Freehold

GROUND FLOOR 1ST FLOOR

LOCAL AUTHORITY

Whilst every attempt has been made to ensure the accuracy of the floorplan contained here, measurements of doors, windows, rooms and any other items are approximate and no responsibility is taken for any error, omission or mis-statement. This plan is for illustrative purposes only and should be used as such by any prospective purchaser. The services, systems and appliances shown have not been tested and no guarantee as to their operability or efficiency can be given.