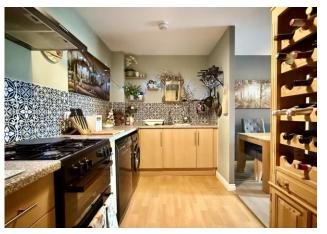

Part Buy Part Rent A beautifully presented ground floor apartment offering the convenience of allocated parking and the rare benefit of a private, southerly facing garden. The accommodation features a spacious open-plan lounge and dining area, seamlessly connected to a modern fitted kitchen. There are two generously sized double bedrooms and a well-proportioned bathroom, with the additional advantage of separate access to the garden.

# **ENTRANCE HALLWAY**

LOUNGE/DINER 20' 11" x 11' 5" (6.39m x 3.49m)

KITCHEN 13' 10" x 6' 7" (4.22m x 2.02m)

BEDROOM ONE 17' 5" x 9' 0" (5.32m x 2.75m)

BEDRROM TWO 17' 5" x 8' 4" (5.32m x 2.56m)

BATHROOM 8' 5" x 5' 11" (2.57m x 1.82m)