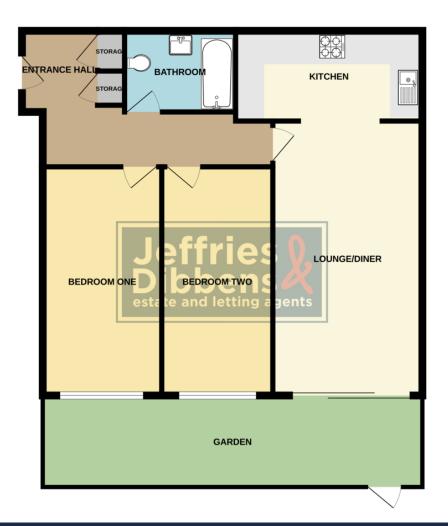

# **ENTRANCE HALLWAY**

LOUNGE/DINER 20' 11" x 11' 5" (6.39m x 3.49m)

KITCHEN 13' 10" x 6' 7" (4.22m x 2.02m)

BEDROOM ONE 17' 5" x 9' 0" (5.32m x 2.75m)

BEDRROM TWO 17' 5" x 8' 4" (5.32m x 2.56m)

BATHROOM 8' 5" x 5' 11" (2.57m x 1.82m)

#### **GROUND FLOOR**