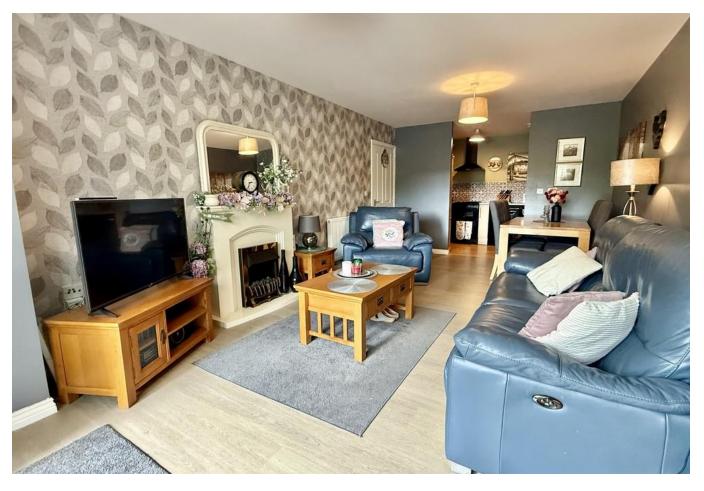

Part Buy Part Rent A beautifully presented ground floor apartment offering the convenience of allocated parking and the rare benefit of a private, southerly facing garden. The accommodation features a spacious open-plan lounge and dining area, seamlessly connected to a modern fitted kitchen. There are two generously sized double bedrooms and a well-proportioned bathroom, with the additional advantage of separate access to the garden.

# **ENTRANCE HALLWAY**

LOUNGE/DINER 20' 11" x 11' 5" (6.39m x 3.49m)

KITCHEN 13' 10" x 6' 7" (4.22m x 2.02m)

BEDROOM ONE 17' 5" x 9' 0" (5.32m x 2.75m)

BEDRROM TWO 17' 5" x 8' 4" (5.32m x 2.56m)

BATHROOM 8' 5" x 5' 11" (2.57m x 1.82m)