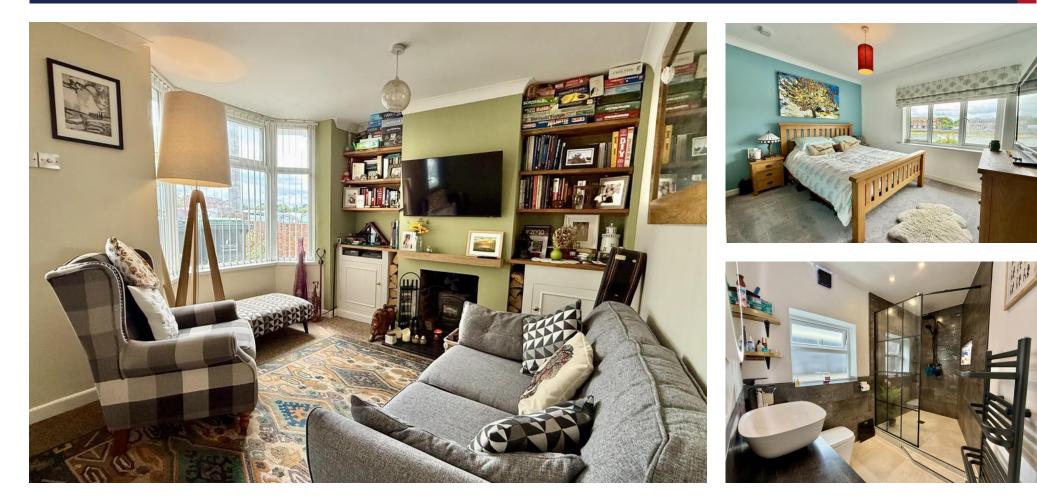

Situated directly opposite Workhouse Lake, this charming cottage which offers an ideal blend of character and contemporary living. The property features two generously sized double bedrooms, with the master bedroom enjoying waterfront views. A stylish, modern shower room bathroom complements the well-appointed interior, while the cosy living area—complete with a feature log burner—provides the perfect retreat. Externally, the property boasts a private garden and the rare benefit of off-road parking, a highly sought-after feature in this location. Early viewing is highly recommended. Please contact our Gosport branch to arrange your internal viewing—our phone lines are open until 8PM.

**ENTRACE PORCH** 

LIVING ROOM 12' 6" x 11' 4" (3.82m x 3.46m) KITCHEN/BREAKFAST ROOM 12' 5" x 8' 4" (3.81m x 2.56m) BATHROOM 9' 8" x 7' 2" (2.95m x 2.20m) STAIRS AND LANDING BEDROOM ONE 12' 6" x 9' 1" (3.83m x 2.78m) BEDROOM TWO 12' 6" x 8' 3" (3.82m x 2.54m) GARDEN OFF ROAD PARKING