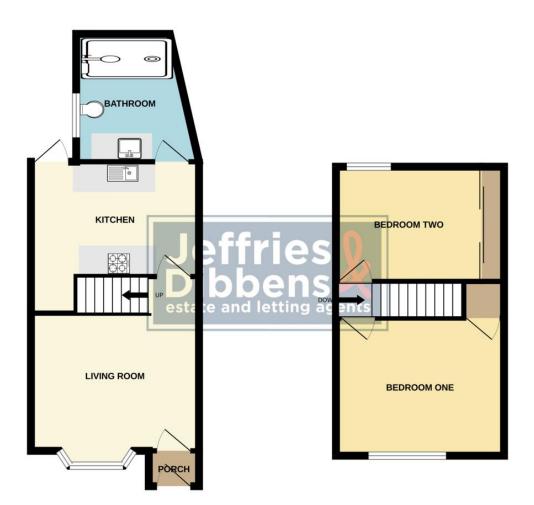

**ENTRACE PORCH** 

LIVING ROOM 12' 6" x 11' 4" (3.82m x 3.46m) KITCHEN/BREAKFAST ROOM 12' 5" x 8' 4" (3.81m x 2.56m) BATHROOM 9' 8" x 7' 2" (2.95m x 2.20m) STAIRS AND LANDING BEDROOM ONE 12' 6" x 9' 1" (3.83m x 2.78m) BEDROOM TWO 12' 6" x 8' 3" (3.82m x 2.54m) GARDEN OFF ROAD PARKING

GROUND FLOOR 363 sq.ft. (33.7 sq.m.) approx. 1ST FLOOR 271 sq.ft. (25.2 sq.m.) approx.

LOCAL AUTHORITY Gosport Borough Council

**TENURE** Freehold

COUNCIL TAX BAND Band B

VIEWINGS By prior appointment only