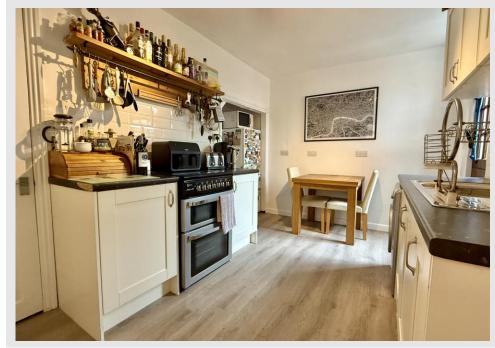

Situated directly opposite Workhouse Lake, this charming cottage which offers an ideal blend of character and contemporary living. The property features two generously sized double bedrooms, with the master bedroom enjoying waterfront views. A stylish, modern shower room bathroom complements the well-appointed interior, while the cosy living area—complete with a feature log burner—provides the perfect retreat. Externally, the property boasts a private garden and the rare benefit of off-road parking, a highly sought-after feature in this location. Early viewing is highly recommended. Please contact our Gosport branch to arrange your internal viewing—our phone lines are open until 8PM.

**ENTRACE PORCH** 

LIVING ROOM 12' 6" x 11' 4" (3.82m x 3.46m) KITCHEN/BREAKFAST ROOM 12' 5" x 8' 4" (3.81m x 2.56m) BATHROOM 9' 8" x 7' 2" (2.95m x 2.20m) STAIRS AND LANDING BEDROOM ONE 12' 6" x 9' 1" (3.83m x 2.78m) BEDROOM TWO 12' 6" x 8' 3" (3.82m x 2.54m) GARDEN OFF ROAD PARKING