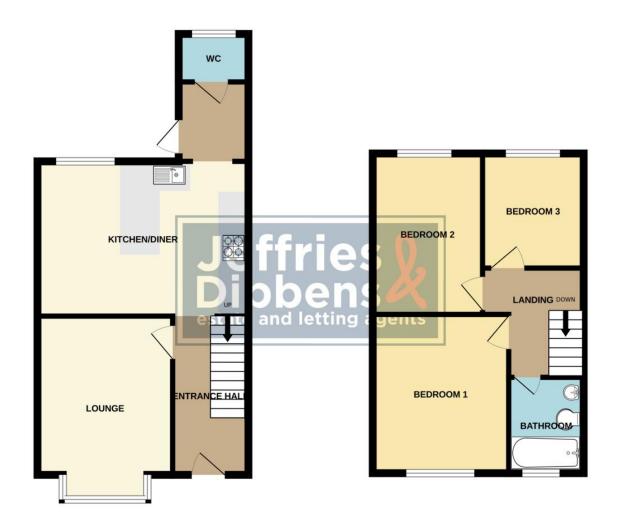

LOUNGE 14' 2" x 10' 1" (4.32m x 3.09m)

KITCHEN / DINER 15' 6" x 11' 10" (4.73m x 3.61m)

WC

STAIRS AND LANDING

BEDROOM ONE 11' 10" x 9' 9" (3.61m x 2.99m)

BEDROOM TWO 11' 10" x 7' 10" (3.62m x 2.40m)

BEDROOM THREE 8' 8" x 7' 2" (2.66m x 2.20m)

BATHROOM 5' 6" x 5' 3" (1.70m x 1.61m)

GARDEN 59' 3" (18.06m

PARKING

GROUND FLOOR 1ST FLOOR