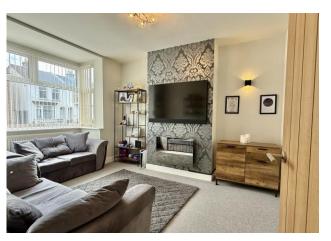

This exceptional property has been thoughtfully modernised throughout within the last two years, including the installation of a new boiler, radiators, full electrical rewire with a new fuse board, and comprehensive plastering across all rooms. Offering three well-proportioned bedrooms, the home also boasts a stylish, newly fitted kitchen and contemporary family bathroom, alongside a convenient downstairs cloakroom. The rear garden has been landscaped for low maintenance, providing a pleasant and private outdoor space. Additionally, off-road parking is available to the rear of the property. Presented in excellent condition and requiring no further work, this is an ideal family home ready to move into. Internal viewing is highly recommended to fully appreciate the quality and features on offer. Please contact our Gosport office to arrange your viewing. Our phone lines are open until 8pm daily.

LOUNGE 14' 2" x 10' 1" (4.32m x 3.09m)

KITCHEN / DINER 15' 6" x 11' 10" (4.73m x 3.61m)

WC

STAIRS AND LANDING

BEDROOM ONE 11' 10" x 9' 9" (3.61m x 2.99m)

BEDROOM TWO 11' 10" x 7' 10" (3.62m x 2.40m)

BEDROOM THREE 8' 8" x 7' 2" (2.66m x 2.20m)