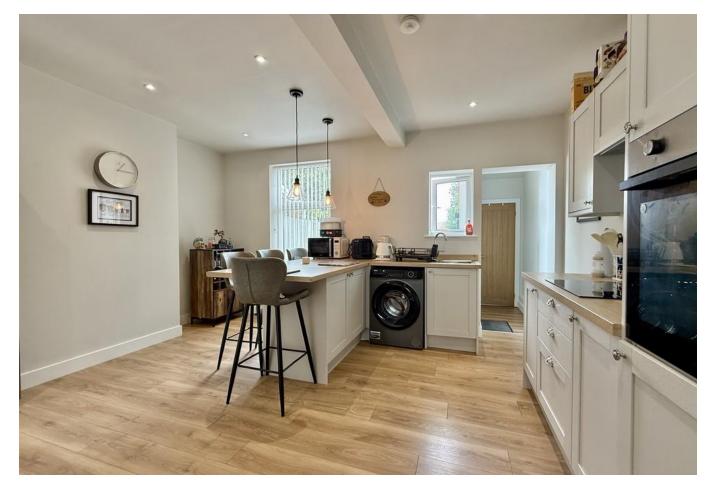

This exceptional property has been thoughtfully modernised throughout within the last two years, including the installation of a new boiler, radiators, full electrical rewire with a new fuse board, and comprehensive plastering across all rooms. Offering three well-proportioned bedrooms, the home also boasts a stylish, newly fitted kitchen and contemporary family bathroom, alongside a convenient downstairs cloakroom. The rear garden has been landscaped for low maintenance, providing a pleasant and private outdoor space. Additionally, off-road parking is available to the rear of the property. Presented in excellent condition and requiring no further work, this is an ideal family home ready to move into. Internal viewing is highly recommended to fully appreciate the quality and features on offer. Please contact our Gosport office to arrange your viewing. Our phone lines are open until 8pm daily.

LOUNGE 14' 2" x 10' 1" (4.32m x 3.09m)

KITCHEN / DINER 15' 6" x 11' 10" (4.73m x 3.61m)

WC

STAIRS AND LANDING

BEDROOM ONE 11' 10" x 9' 9" (3.61m x 2.99m)

BEDROOM TWO 11' 10" x 7' 10" (3.62m x 2.40m)

BEDROOM THREE 8' 8" x 7' 2" (2.66m x 2.20m)