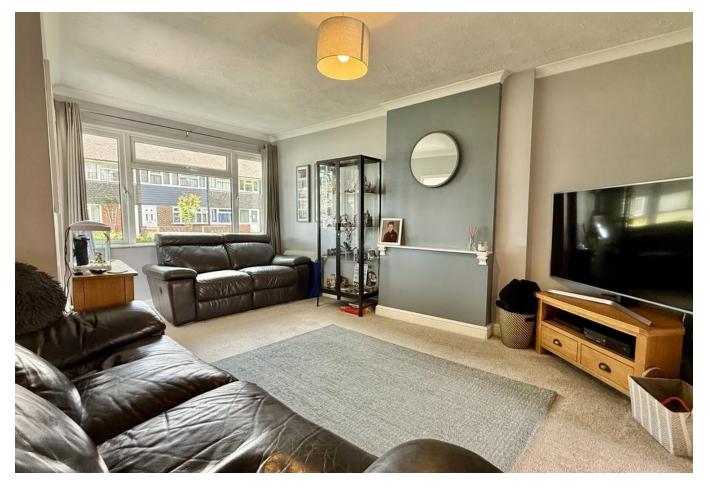

## **ENTRANCE HALL**

**LOUNGE** 15' 9" x 12' (4.8m x 3.66m)

**KITCHEN/DINER** 14' 11" x 7' 8" (4.55m x 2.34m)

**CONSERV ATORY** 13' 2" x 5' 9" (4.01m x 1.75m)

FIRST FLOOR LANDING

**BEDROM ONE** 15' 11" x 8' 4" (4.85m x 2.54m)