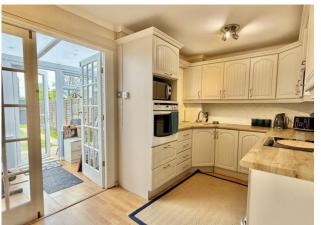

## **ENTRANCE HALL**

**LOUNGE** 15' 9" x 12' (4.8m x 3.66m)

**KITCHEN/DINER** 14' 11" x 7' 8" (4.55m x 2.34m)

**CONSERV ATORY** 13' 2" x 5' 9" (4.01m x 1.75m)

FIRST FLOOR LANDING

**BEDROM ONE** 15' 11" x 8' 4" (4.85m x 2.54m)