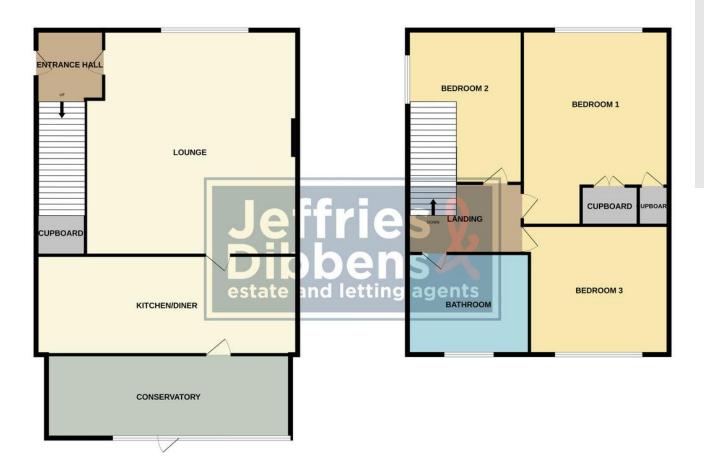

## **ENTRANCE HALL**

**LOUNGE** 15' 9" x 12' (4.8m x 3.66m)

**KITCHEN/DINER** 14' 11" x 7' 8" (4.55m x 2.34m)

**CONSERV ATORY** 13' 2" x 5' 9" (4.01m x 1.75m)

FIRST FLOOR LANDING

**BEDROM ONE** 15' 11" x 8' 4" (4.85m x 2.54m)

**BEDROOM TWO** 8' 3" x 8' 5" (2.51m x 2.57m)

**BEDROOM THREE** 12' 7" x 6' 5" (3.84m x 1.96m)

**BATHROOM** 

**GARDEN** 

**AGENTS NOTE** Freehold

Council Tax Band B

GROUND FLOOR 1ST FLOOR