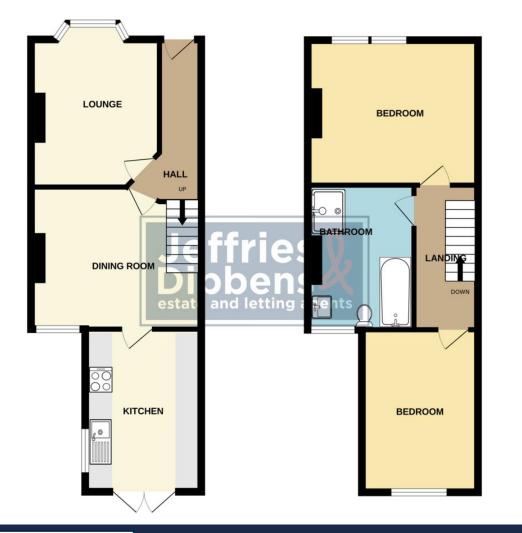

## ENTRANCE HALLWAY

LOUNGE 13' 0" x 9' 9" (3.98m x 2.98m) DINING ROOM 13' 2" x 10' 9" (4.02m x 3.30m) KITCHEN 13' 2" x 8' 11" (4.02m x 2.72m) STAIRS AND LANDING BEDROOM ONE 12' 7" x 10' 11" (3.86m x 3.35m) BEDROOM TWO 12' 4" x 9' 0" (3.76m x 2.75m) BATHROOM 10' 2" x 7' 8" (3.12m x 2.35m) GARDEN

GROUND FLOOR

1ST FLOOR

LOCAL AUTHORITY Gosport

TENURE Freehold

COUNCIL TAX BAND Band B

VIEWINGS By prior appointment only

EPC to follow

Agents Note: Whilst every care has been taken to prepare these particulars, they are for guidance purposes only. All measurements are approximate and are for general guidance purposes only and whilst every care has been taken to ensure their accuracy, they should not be relied upon and potential buyers/tenants are advised to recheck the measurements.