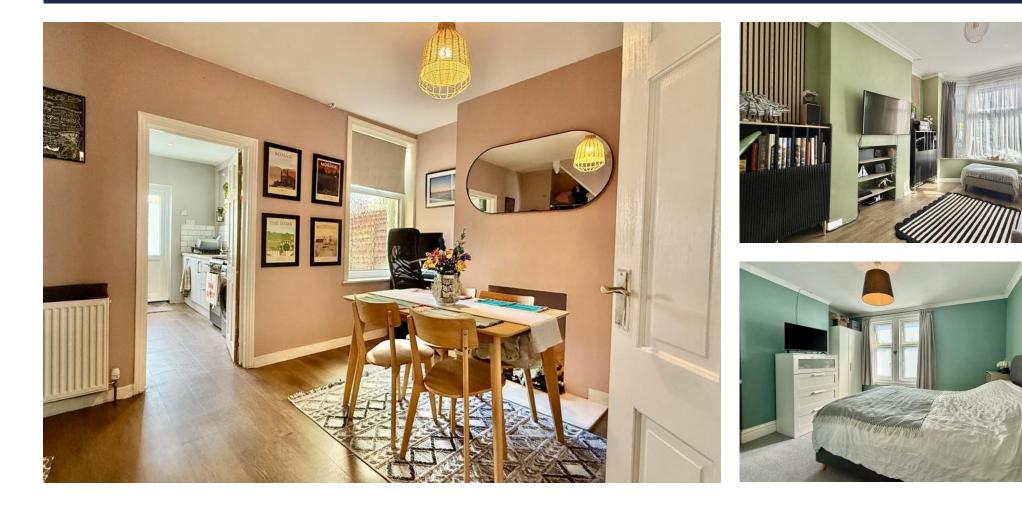

We are delighted to present this beautifully modernised two-bedroom Victorian bay and forecourt terrace home, ideally situated in a sought-after residential area of Gosport. The property seamlessly blends period charm with contemporary finishes, offering a warm and welcoming living environment. On the ground floor, you'll find a cosy lounge and a separate dining room, both featuring attractive period details. The modern kitchen has been thoughtfully updated and includes French doors that open onto the rear garden, creating a perfect space for indoor-outdoor living. Upstairs, the home benefits from a spacious and stylishly appointed bathroom, along with two generously sized bedrooms. This characterful property is ideal for first-time buyers, young families, or those looking to downsize without compromising on style or comfort.

## ENTRANCE HALLWAY

LOUNGE 13' 0" x 9' 9" (3.98m x 2.98m) DINING ROOM 13' 2" x 10' 9" (4.02m x 3.30m) KITCHEN 13' 2" x 8' 11" (4.02m x 2.72m) STAIRS AND LANDING BEDROOM ONE 12' 7" x 10' 11" (3.86m x 3.35m) BEDROOM TWO 12' 4" x 9' 0" (3.76m x 2.75m) BATHROOM 10' 2" x 7' 8" (3.12m x 2.35m) GARDEN