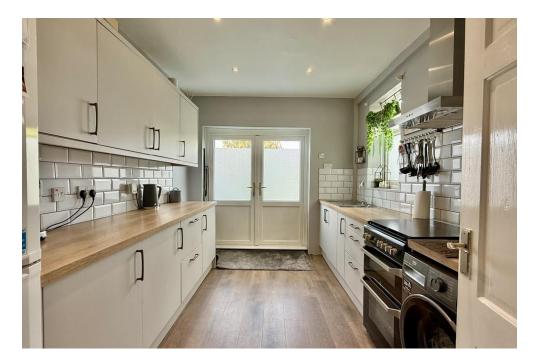

We are delighted to present this beautifully modernised two-bedroom Victorian bay and forecourt terrace home, ideally situated in a sought-after residential area of Gosport. The property seamlessly blends period charm with contemporary finishes, offering a warm and welcoming living environment. On the ground floor, you'll find a cosy lounge and a separate dining room, both featuring attractive period details. The modern kitchen has been thoughtfully updated and includes French doors that open onto the rear garden, creating a perfect space for indoor-outdoor living. Upstairs, the home benefits from a spacious and stylishly appointed bathroom, along with two generously sized bedrooms. This characterful property is ideal for first-time buyers, young families, or those looking to downsize without compromising on style or comfort.

## ENTRANCE HALLWAY

LOUNGE 13' 0" x 9' 9" (3.98m x 2.98m) DINING ROOM 13' 2" x 10' 9" (4.02m x 3.30m) KITCHEN 13' 2" x 8' 11" (4.02m x 2.72m) STAIRS AND LANDING BEDROOM ONE 12' 7" x 10' 11" (3.86m x 3.35m) BEDROOM TWO 12' 4" x 9' 0" (3.76m x 2.75m) BATHROOM 10' 2" x 7' 8" (3.12m x 2.35m) GARDEN