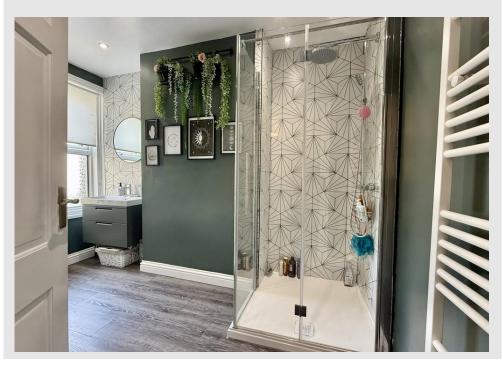

## ENTRANCE HALLWAY

LOUNGE 13' 0" x 9' 9" (3.98m x 2.98m) DINING ROOM 13' 2" x 10' 9" (4.02m x 3.30m) KITCHEN 13' 2" x 8' 11" (4.02m x 2.72m) STAIRS AND LANDING BEDROOM ONE 12' 7" x 10' 11" (3.86m x 3.35m) BEDROOM TWO 12' 4" x 9' 0" (3.76m x 2.75m) BATHROOM 10' 2" x 7' 8" (3.12m x 2.35m) GARDEN