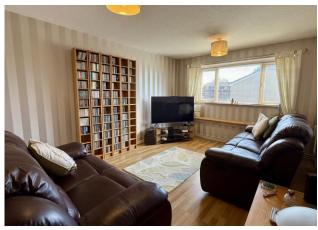

## **ENTRANCE HALL**

**LOUNGE** 11' 2" x 14' 7" (3.41m x 4.47m)

**DINING ROOM** 8' 9" x 10' 0" (2.67m x 3.05m)

**KITCHEN** 8' 8" x 8' 6" (2.65m x 2.61m)

**BEDROOM ONE** 13' 11" x 8' 6" (4.25m x 2.60m)

**BEDROOM TWO** 13' 8" x 7' 3" (4.18m x 2.23m)