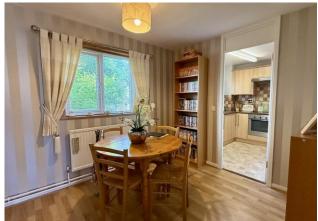

## **ENTRANCE HALL**

**LOUNGE** 11' 2" x 14' 7" (3.41m x 4.47m)

**DINING ROOM** 8' 9" x 10' 0" (2.67m x 3.05m)

**KITCHEN** 8' 8" x 8' 6" (2.65m x 2.61m)

**BEDROOM ONE** 13' 11" x 8' 6" (4.25m x 2.60m)

**BEDROOM TWO** 13' 8" x 7' 3" (4.18m x 2.23m)