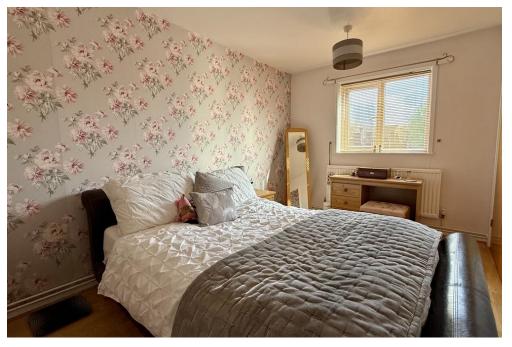

## **ENTRANCE HALL**

**LOUNGE** 11' 2" x 14' 7" (3.41m x 4.47m)

**DINING ROOM** 8' 9" x 10' 0" (2.67m x 3.05m)

**KITCHEN** 8' 8" x 8' 6" (2.65m x 2.61m)

**BEDROOM ONE** 13' 11" x 8' 6" (4.25m x 2.60m)

**BEDROOM TWO** 13' 8" x 7' 3" (4.18m x 2.23m)