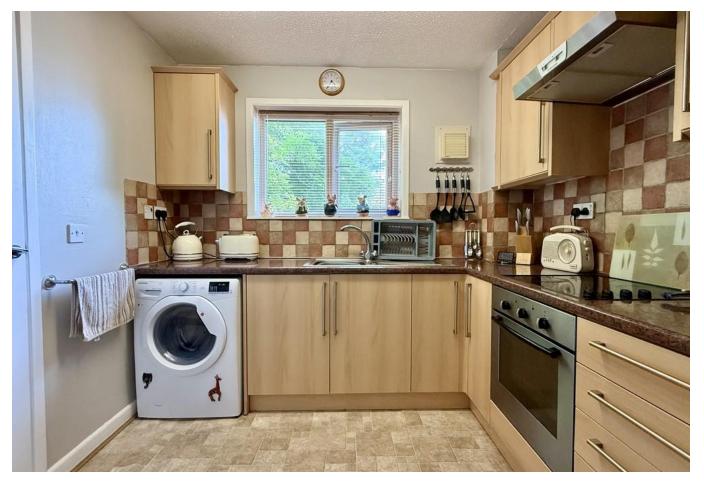

## **ENTRANCE HALL**

**LOUNGE** 11' 2" x 14' 7" (3.41m x 4.47m)

**DINING ROOM** 8' 9" x 10' 0" (2.67m x 3.05m)

**KITCHEN** 8' 8" x 8' 6" (2.65m x 2.61m)

**BEDROOM ONE** 13' 11" x 8' 6" (4.25m x 2.60m)

**BEDROOM TWO** 13' 8" x 7' 3" (4.18m x 2.23m)