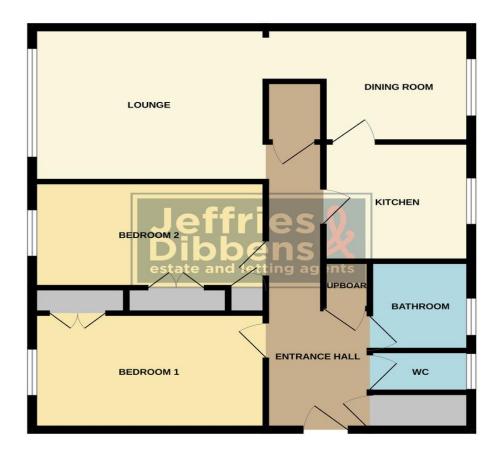

## **ENTRANCE HALL**

**LOUNGE** 11' 2" x 14' 7" (3.41m x 4.47m)

**DINING ROOM** 8' 9" x 10' 0" (2.67m x 3.05m)

**KITCHEN** 8' 8" x 8' 6" (2.65m x 2.61m)

**BEDROOM ONE** 13' 11" x 8' 6" (4.25m x 2.60m)

**BEDROOM TWO** 13' 8" x 7' 3" (4.18m x 2.23m)

#### **GROUND FLOOR**