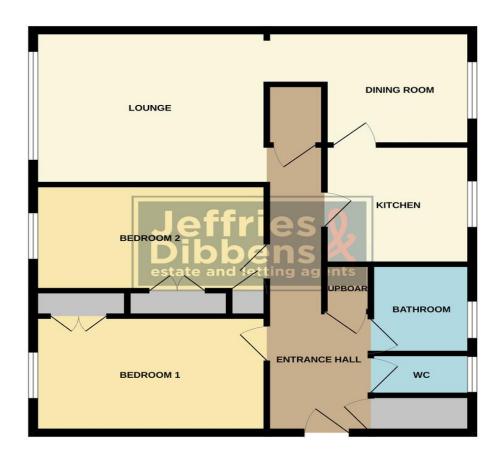

# **ENTRANCE HALL**

**LOUNGE** 11' 2" x 14' 7" (3.41m x 4.47m)

**DINING ROOM** 8' 9" x 10' 0" (2.67m x 3.05m)

**KITCHEN** 8' 8" x 8' 6" (2.65m x 2.61m)

**BEDROOM ONE** 13' 11" x 8' 6" (4.25m x 2.60m)

**BEDROOM TWO** 13' 8" x 7' 3" (4.18m x 2.23m)

#### **GROUND FLOOR**