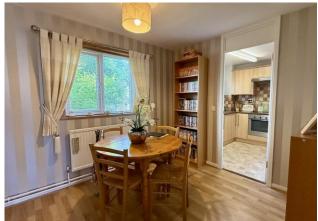

# **ENTRANCE HALL**

**LOUNGE** 11' 2" x 14' 7" (3.41m x 4.47m)

**DINING ROOM** 8' 9" x 10' 0" (2.67m x 3.05m)

**KITCHEN** 8' 8" x 8' 6" (2.65m x 2.61m)

**BEDROOM ONE** 13' 11" x 8' 6" (4.25m x 2.60m)

**BEDROOM TWO** 13' 8" x 7' 3" (4.18m x 2.23m)