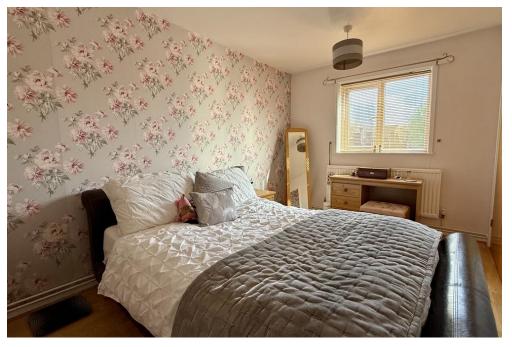

# **ENTRANCE HALL**

**LOUNGE** 11' 2" x 14' 7" (3.41m x 4.47m)

**DINING ROOM** 8' 9" x 10' 0" (2.67m x 3.05m)

**KITCHEN** 8' 8" x 8' 6" (2.65m x 2.61m)

**BEDROOM ONE** 13' 11" x 8' 6" (4.25m x 2.60m)

**BEDROOM TWO** 13' 8" x 7' 3" (4.18m x 2.23m)