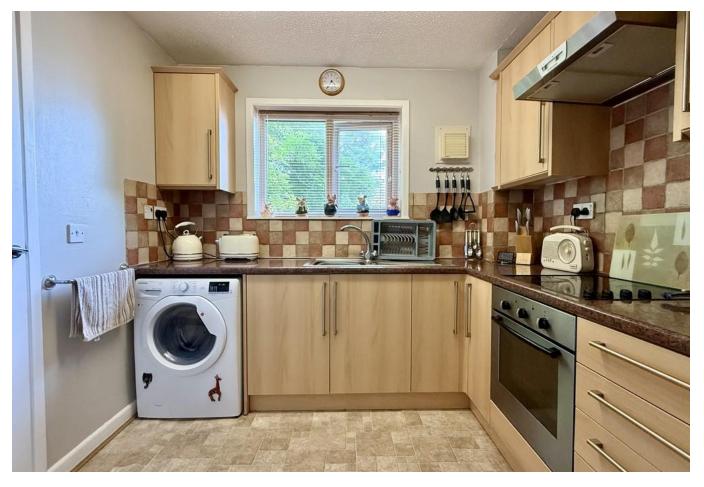

# **ENTRANCE HALL**

**LOUNGE** 11' 2" x 14' 7" (3.41m x 4.47m)

**DINING ROOM** 8' 9" x 10' 0" (2.67m x 3.05m)

**KITCHEN** 8' 8" x 8' 6" (2.65m x 2.61m)

**BEDROOM ONE** 13' 11" x 8' 6" (4.25m x 2.60m)

**BEDROOM TWO** 13' 8" x 7' 3" (4.18m x 2.23m)