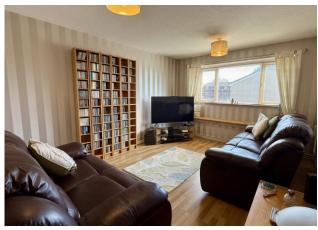

# **ENTRANCE HALL**

**LOUNGE** 11' 2" x 14' 7" (3.41m x 4.47m)

**DINING ROOM** 8' 9" x 10' 0" (2.67m x 3.05m)

**KITCHEN** 8' 8" x 8' 6" (2.65m x 2.61m)

**BEDROOM ONE** 13' 11" x 8' 6" (4.25m x 2.60m)

**BEDROOM TWO** 13' 8" x 7' 3" (4.18m x 2.23m)