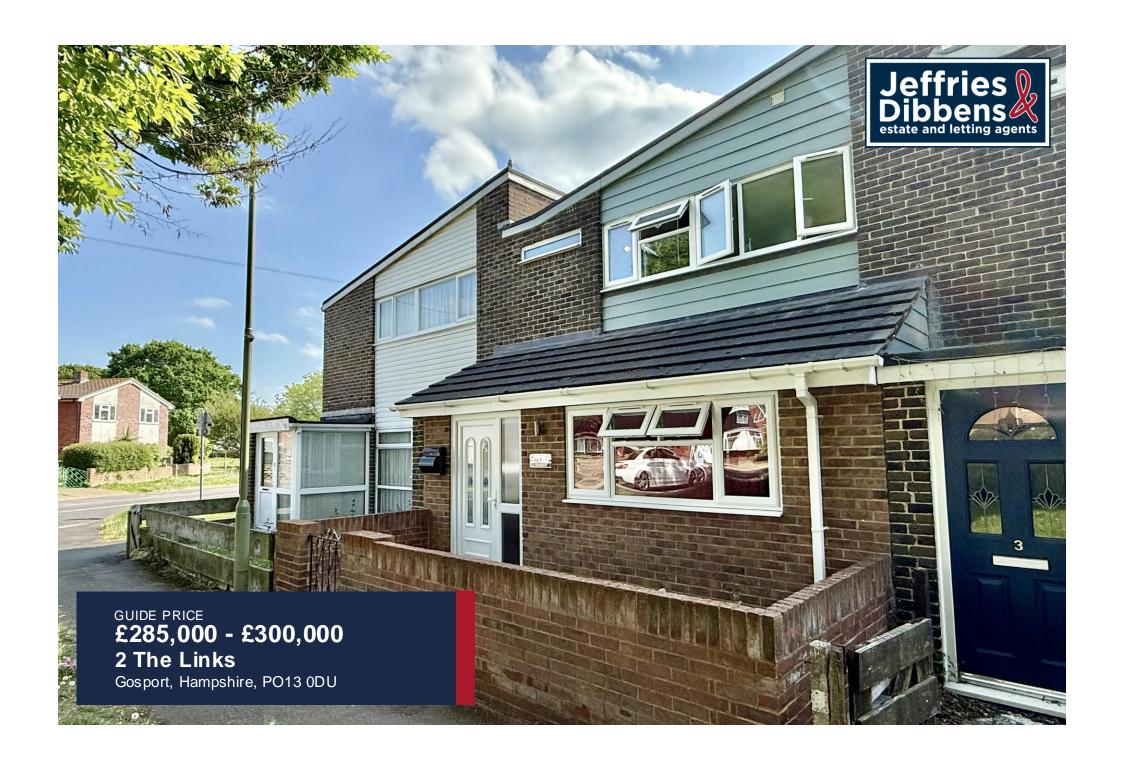

Immaculately Presented Three-Bedroom Home with Extended Living Space. This beautifully maintained three-bedroom home has been thoughtfully extended to both the front and rear, creating a spacious and versatile family living area, particularly in the open-plan kitchen/diner. The ground floor also features a generous lounge with French doors opening onto a southerly facing garden, a rear lobby, and a contemporary fitted shower room. Upstairs, the property offers three well-proportioned bedrooms and a modern family bathroom. Externally, the home benefits from an attractive paved front forecourt, a low-maintenance rear garden, private parking, and a garage. An internal viewing is highly recommended to fully appreciate all that this home has to offer. Please contact the Gosport team to arrange a viewing—our phone lines are open until 8pm.