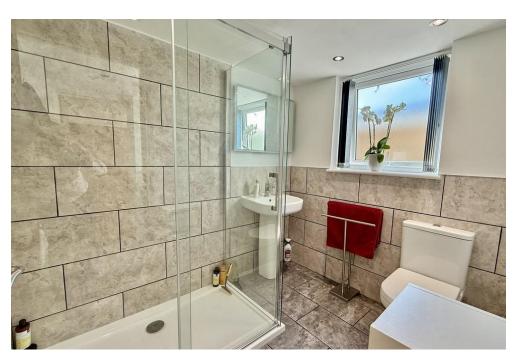

**KITCHEN / DINER** 18' 9" x 16' 2" (5.73m x 4.95m)

**LOUNGE** 18' 9" x 10' 11" (5.73m x 3.33m)

**SHOWER ROOM** 8' 1" x 6' 2" (2.48m x 1.89m)

STAIRS AND LANDING

**BEDROOM ONE** 11' 5" x 11' 3" (3.50m x 3.43m)