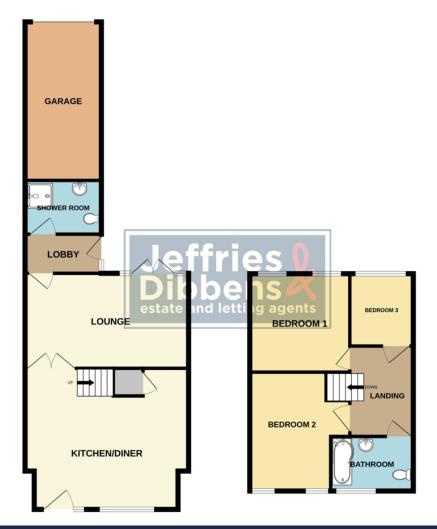

**KITCHEN / DINER** 18' 9" x 16' 2" (5.73m x 4.95m)

**LOUNGE** 18' 9" x 10' 11" (5.73m x 3.33m)

**SHOWER ROOM** 8' 1" x 6' 2" (2.48m x 1.89m)

STAIRS AND LANDING

**BEDROOM ONE** 11' 5" x 11' 3" (3.50m x 3.43m)

**BEDROOM TWO** 13' 6" x 11' 1" (4.14m x 3.39m)

**BEDROOM THREE** 8' 3" x 6' 11" (2.53m x 2.13m)

**GARDEN** 

**GARAGE** 

**PARKING** 

 GROUND FLOOR
 1ST FLOOR

 761 sq.ft. (70.7 sq.m.) approx.
 427 sq.ft. (39.7 sq.m.) approx.