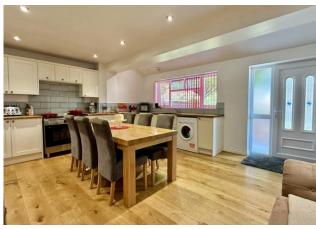

Immaculately Presented Three-Bedroom Home with Extended Living Space. This beautifully maintained three-bedroom home has been thoughtfully extended to both the front and rear, creating a spacious and versatile family living area, particularly in the open-plan kitchen/diner. The ground floor also features a generous lounge with French doors opening onto a southerly facing garden, a rear lobby, and a contemporary fitted shower room. Upstairs, the property offers three well-proportioned bedrooms and a modern family bathroom. Externally, the home benefits from an attractive paved front forecourt, a low-maintenance rear garden, private parking, and a garage. An internal viewing is highly recommended to fully appreciate all that this home has to offer. Please contact the Gosport team to arrange a viewing—our phone lines are open until 8pm.

**KITCHEN / DINER** 18' 9" x 16' 2" (5.73m x 4.95m)

**LOUNGE** 18' 9" x 10' 11" (5.73m x 3.33m)

**SHOWER ROOM** 8' 1" x 6' 2" (2.48m x 1.89m)

STAIRS AND LANDING

**BEDROOM ONE** 11' 5" x 11' 3" (3.50m x 3.43m)