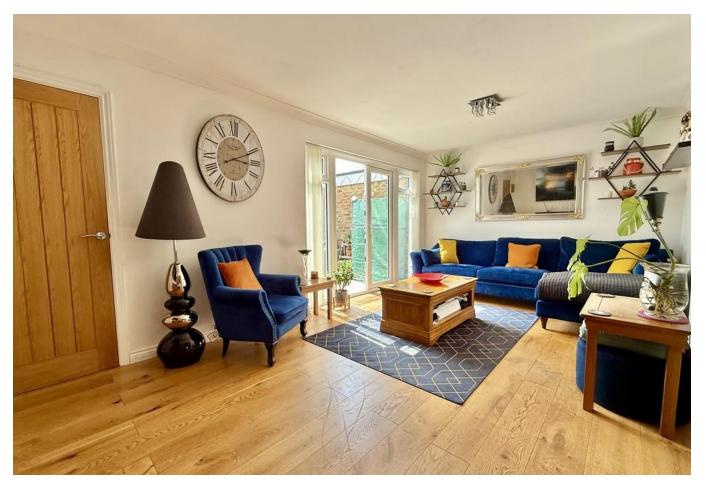

Immaculately Presented Three-Bedroom Home with Extended Living Space. This beautifully maintained three-bedroom home has been thoughtfully extended to both the front and rear, creating a spacious and versatile family living area, particularly in the open-plan kitchen/diner. The ground floor also features a generous lounge with French doors opening onto a southerly facing garden, a rear lobby, and a contemporary fitted shower room. Upstairs, the property offers three well-proportioned bedrooms and a modern family bathroom. Externally, the home benefits from an attractive paved front forecourt, a low-maintenance rear garden, private parking, and a garage. An internal viewing is highly recommended to fully appreciate all that this home has to offer. Please contact the Gosport team to arrange a viewing—our phone lines are open until 8pm.

**KITCHEN / DINER** 18' 9" x 16' 2" (5.73m x 4.95m)

**LOUNGE** 18' 9" x 10' 11" (5.73m x 3.33m)

**SHOWER ROOM** 8' 1" x 6' 2" (2.48m x 1.89m)

STAIRS AND LANDING

**BEDROOM ONE** 11' 5" x 11' 3" (3.50m x 3.43m)