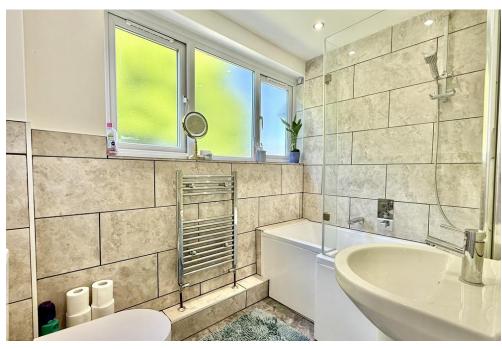

**KITCHEN / DINER** 18' 9" x 16' 2" (5.73m x 4.95m)

**LOUNGE** 18' 9" x 10' 11" (5.73m x 3.33m)

**SHOWER ROOM** 8' 1" x 6' 2" (2.48m x 1.89m)

STAIRS AND LANDING

**BEDROOM ONE** 11' 5" x 11' 3" (3.50m x 3.43m)