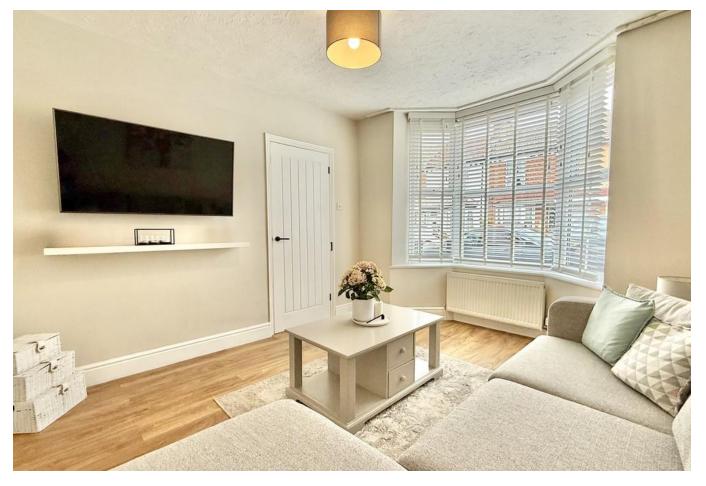

# **ENTRANCE HALLWAY**

**LOUNGE** 12' 7" x 10' 11" (3.86m x 3.33m)

**DINING ROOM** 11' 11" x 11' 5" (3.64m x 3.50m)

**KITCHEN** 8' 10" x 8' 5" (2.70m x 2.58m)

STAIRS AND LANDING

**BEDROOM ONE** 11' 11" x 10' 6" (3.65m x 3.22m)