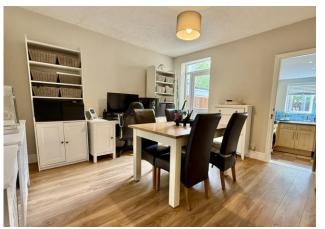

# **ENTRANCE HALLWAY**

**LOUNGE** 12' 7" x 10' 11" (3.86m x 3.33m)

**DINING ROOM** 11' 11" x 11' 5" (3.64m x 3.50m)

**KITCHEN** 8' 10" x 8' 5" (2.70m x 2.58m)

STAIRS AND LANDING

**BEDROOM ONE** 11' 11" x 10' 6" (3.65m x 3.22m)