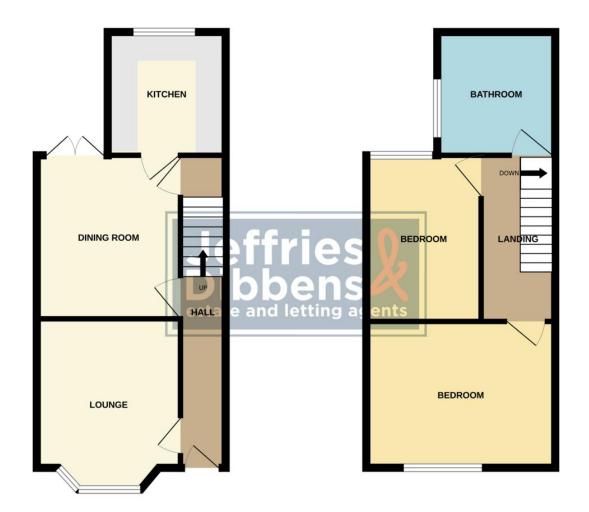

# **ENTRANCE HALLWAY**

**LOUNGE** 12' 7" x 10' 11" (3.86m x 3.33m)

**DINING ROOM** 11' 11" x 11' 5" (3.64m x 3.50m)

**KITCHEN** 8' 10" x 8' 5" (2.70m x 2.58m)

STAIRS AND LANDING

**BEDROOM ONE** 11' 11" x 10' 6" (3.65m x 3.22m)

**BEDROOM TWO** 11' 11" x 9' 2" (3.65m x 2.81m)

**BATHROOM** 8' 7" x 7' 6" (2.62m x 2.30m)

**GARDEN** 55' 9" (17m

**AGENTS NOTES** Council Tax Band B

Freehold

GROUND FLOOR 1ST FLOOR