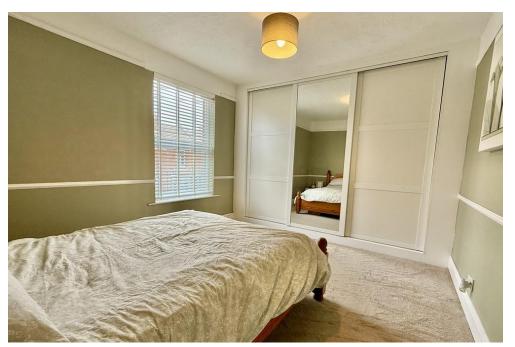

# **ENTRANCE HALLWAY**

**LOUNGE** 12' 7" x 10' 11" (3.86m x 3.33m)

**DINING ROOM** 11' 11" x 11' 5" (3.64m x 3.50m)

**KITCHEN** 8' 10" x 8' 5" (2.70m x 2.58m)

STAIRS AND LANDING

**BEDROOM ONE** 11' 11" x 10' 6" (3.65m x 3.22m)